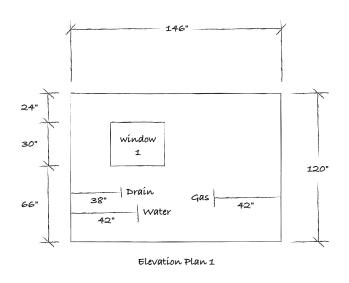

### Measure and draw your kitchen.

Feel free to print and use grid template on the last page to draw floor and elevation plans.

#### **Flevation**

In addition to floor plan draw an elevation plan of every wall and specify measurements of doors and windows. Add locations of water, drain, and gas lines. If applicable add measurements of soffits.