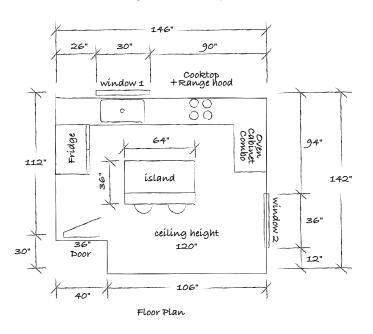

### Measure and draw your kitchen.

Feel free to print and use grid template on the last page to draw floor and elevation plans.

#### Floor Plan

Draw a rough floor plan of your kitchen. Include the overall shape of the room, location of wall openings. Add exisitng kitchen layout if new kitchen design is not required.