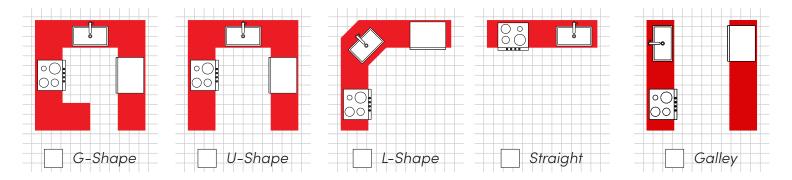

# Kitchen Measurement Guide

Your Cabinet Headquarters!

Call/Text: 267.715.4747 info@cabinetshq.com

# What shape best describes your future kitchen?



## Measure and write down your kitchen appliances dimensions.

|               |                                  | Width | Height | Depth |
|---------------|----------------------------------|-------|--------|-------|
| Sink          | Single Double Bar/Prep           |       |        |       |
| Dishwasher    | Built-in Portable                |       |        |       |
| Refridgirator | Regular Counter-depth            |       |        |       |
| Wine Cooler   | Built-in Freestanding            |       |        |       |
| Microwave     | Built-in Freestanding Over Range |       |        |       |
| Range Hood    | Wall-Mount Island Mount          |       |        |       |
| Oven          | Single Double Combo              |       |        |       |
| Cooktop       | Drop-in Custom