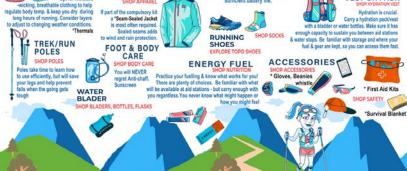

\$39

#### **OMRUB** We Love this Product!! Relieves muscle pain

naturally. Physio designed!



\$59.42

Satin Vapor limited stock

#### WOOLAID

\$15.00

Merino wound plasters, Environment Friendly, Tough Tested





Wool

-- Aid

\$27.00







Still missing



### **TORO PLANT BASED RECOVERY**

TORQ Plant Based Recovery is a highly advanced post-exercise nutritional drink formulation that has been designed to Rehydrate, Refuel, Repair and Recharge your fatigued physiology after heavy exercise.

Noticeably Less Sweet than many Recovery **Products** 

- Robust & Fruity Designed for Orange
- Creamy Cocoa Designed for Oat Milk

**Save 15%** 



**SEA TO SUMMIT TOWELS & DRY** 



INJINJI TRAINGER



QUICK GRIP





ACCESSORY \$24.99

### BAGS







PROTECTION FROM

SHOP APPAREL