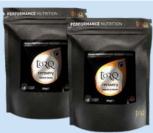

### **TORO PLANT BASED RECOVERY**

TORQ Plant Based Recovery is a highly advanced post-exercise nutritional drink formulation that has been designed to Rehydrate, Refuel, Repair and Recharge your fatigued physiology after heavy exercise.

Noticeably Less Sweet than many Recovery **Products** 

- Robust & Fruity Designed for Orange
- Creamy Cocoa Designed for Oat Milk

**Save 15%** 

**SEA TO SUMMIT TOWELS & DRY** 

INJINJI TRAINGER

QUICK GRIP

ACCESSORY \$24.99