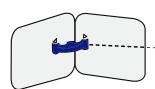

**BUILD SIX PARTS THAT CAN BE STACKED AND** POSITIONED IN MANY DIFFERENT WAYS, QUICKLY MAKE MANY DIFFERENT BUNKER LAYOUTS WITH THIS ONE BUILD!





# **BUILD DIRECTIONS**

BUILD SIZE:

THE

BIIR

TITLE



**IDEAL FOR:** 



**OPTIMAL COVERAGE** [X] OPTIMAL STRENGTH

**CAUTION: DO NOT CLIMB OR ADD WEIGHT ONTO** BUILT STRUCTURES HIGHER THAN GROUND LEVEL.

**BLASTER-BOARDS.COM** 

## **Straight Connection**







#### 30° Connection







#### 45° Connection







#### 90° Connection







#### **No Connector**





### **Not Attached**













































PART 5





NOW STACK AND ARRANGE YOUR ASSEMBLIES IN ANY WAY YOU WANT!



We love showing off your creativity!

Tag your photos with: #BlasterBoards