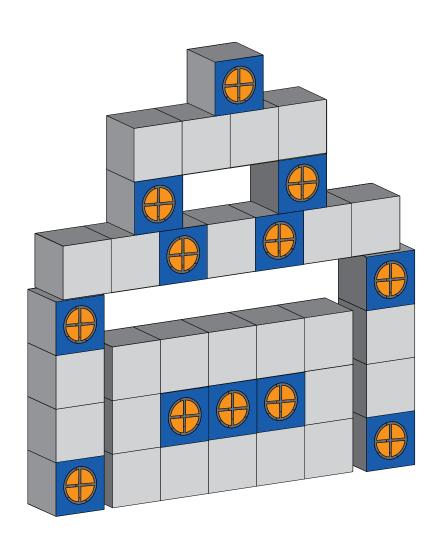

### **Not Attached**

PART 5

NOW STACK AND ARRANGE YOUR ASSEMBLIES IN ANY WAY YOU WANT!

We love showing off your creativity!

Tag your photos with: #BlasterBoards