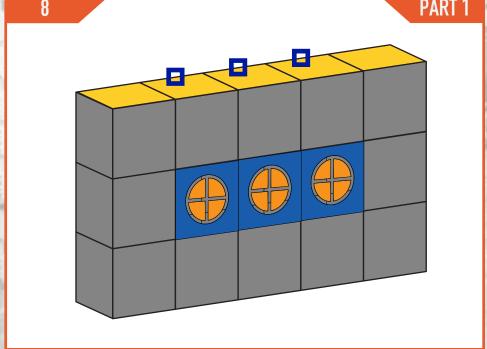

# **BUILD DIRECTIONS**

BUILD SIZE:

THE

BIIR

TITLE

**IDEAL FOR:** 

**OPTIMAL COVERAGE** [X] OPTIMAL STRENGTH

**CAUTION: DO NOT CLIMB OR ADD WEIGHT ONTO** BUILT STRUCTURES HIGHER THAN GROUND LEVEL.