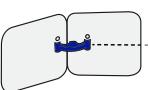

**BUILD SIX PARTS THAT CAN BE STACKED AND** POSITIONED IN MANY DIFFERENT WAYS, QUICKLY MAKE MANY DIFFERENT BUNKER LAYOUTS WITH THIS ONE BUILD!





# **BUILD DIRECTIONS**

BUILD SIZE:

THE

BIIR

TITLE



**IDEAL FOR:** 



**OPTIMAL COVERAGE** [X] OPTIMAL STRENGTH

**CAUTION: DO NOT CLIMB OR ADD WEIGHT ONTO** BUILT STRUCTURES HIGHER THAN GROUND LEVEL.

**BLASTER-BOARDS.COM** 

## **Straight Connection**







#### 30° Connection







#### 45° Connection







#### 90° Connection







#### **No Connector**





### **Not Attached**













































PART 5





NOW STACK AND ARRANGE YOUR ASSEMBLIES IN ANY WAY YOU WANT!



We love showing off your creativity!

Tag your photos with: #BlasterBoards