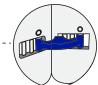

**BUILD SIX PARTS THAT CAN BE STACKED AND** POSITIONED IN MANY DIFFERENT WAYS, QUICKLY MAKE MANY DIFFERENT BUNKER LAYOUTS WITH THIS ONE BUILD!





# **BUILD DIRECTIONS**

BUILD SIZE:

THE

BIIR

TITLE



**IDEAL FOR:** 



**OPTIMAL COVERAGE** [X] OPTIMAL STRENGTH

**CAUTION: DO NOT CLIMB OR ADD WEIGHT ONTO** BUILT STRUCTURES HIGHER THAN GROUND LEVEL.

**BLASTER-BOARDS.COM** 

## **Straight Connection**







#### 30° Connection







#### 45° Connection







#### 90° Connection







#### **No Connector**





### **Not Attached**













































PART 5





NOW STACK AND ARRANGE YOUR ASSEMBLIES IN ANY WAY YOU WANT!



We love showing off your creativity!

Tag your photos with: #BlasterBoards