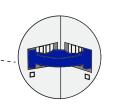

**BUILD SIX PARTS THAT CAN BE STACKED AND** POSITIONED IN MANY DIFFERENT WAYS, QUICKLY MAKE MANY DIFFERENT BUNKER LAYOUTS WITH THIS ONE BUILD!





# **BUILD DIRECTIONS**

BUILD SIZE:

THE

BIIR

TITLE



**IDEAL FOR:** 



**OPTIMAL COVERAGE** [X] OPTIMAL STRENGTH

**CAUTION: DO NOT CLIMB OR ADD WEIGHT ONTO** BUILT STRUCTURES HIGHER THAN GROUND LEVEL.

**BLASTER-BOARDS.COM** 

## **Straight Connection**







#### 30° Connection







#### 45° Connection







#### 90° Connection







#### **No Connector**





### **Not Attached**













































PART 5





NOW STACK AND ARRANGE YOUR ASSEMBLIES IN ANY WAY YOU WANT!



We love showing off your creativity!

Tag your photos with: #BlasterBoards