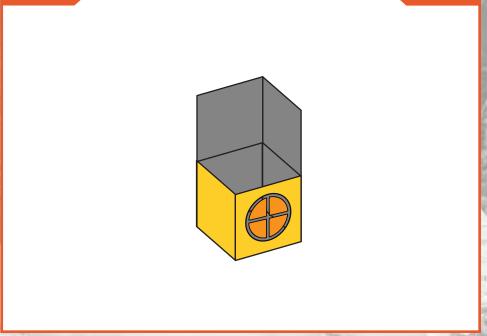

**BUILD SIX PARTS THAT CAN BE STACKED AND** POSITIONED IN MANY DIFFERENT WAYS, QUICKLY MAKE MANY DIFFERENT BUNKER LAYOUTS WITH THIS ONE BUILD!