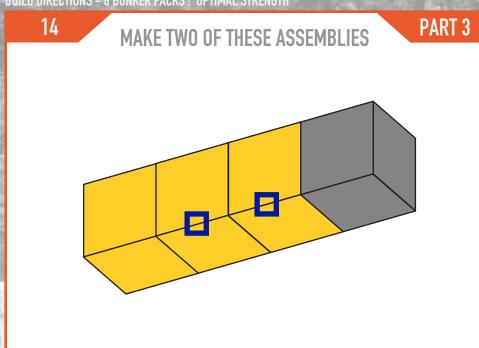

**BUILD SIX PARTS THAT CAN BE STACKED AND** POSITIONED IN MANY DIFFERENT WAYS, QUICKLY MAKE MANY DIFFERENT BUNKER LAYOUTS WITH THIS ONE BUILD!