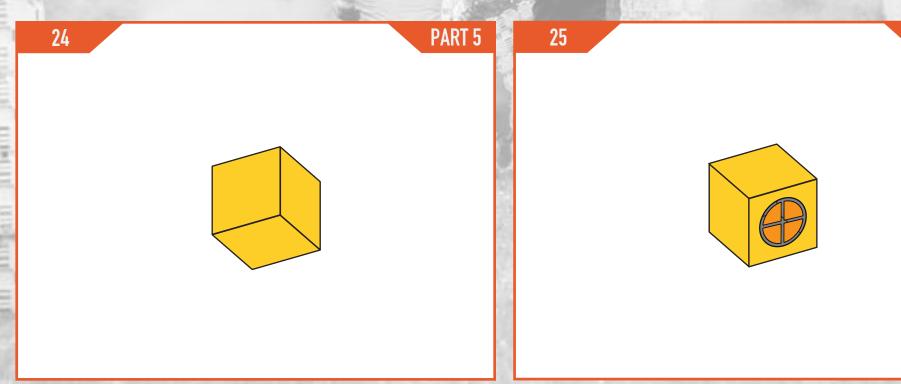

# **BUILD DIRECTIONS**

BUILD SIZE:

THE

BIIR

TITLE

**IDEAL FOR:** 

**OPTIMAL COVERAGE** [X] OPTIMAL STRENGTH

**CAUTION: DO NOT CLIMB OR ADD WEIGHT ONTO** BUILT STRUCTURES HIGHER THAN GROUND LEVEL.

### **Not Attached**

PART 5

NOW STACK AND ARRANGE YOUR ASSEMBLIES IN ANY WAY YOU WANT!

We love showing off your creativity!

Tag your photos with: #BlasterBoards