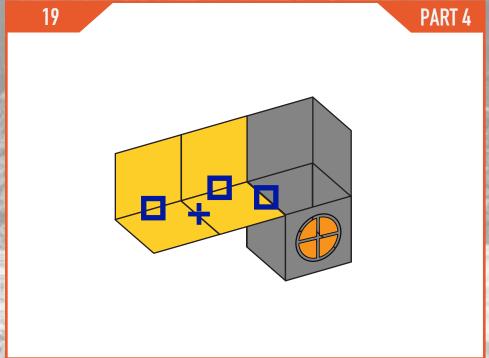

**BUILD SIX PARTS THAT CAN BE STACKED AND** POSITIONED IN MANY DIFFERENT WAYS, QUICKLY MAKE MANY DIFFERENT BUNKER LAYOUTS WITH THIS ONE BUILD!