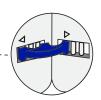

**BUILD SIX PARTS THAT CAN BE STACKED AND** POSITIONED IN MANY DIFFERENT WAYS, QUICKLY MAKE MANY DIFFERENT BUNKER LAYOUTS WITH THIS ONE BUILD!





# **BUILD DIRECTIONS**

BUILD SIZE:

THE

BIIR

TITLE



**IDEAL FOR:** 



**OPTIMAL COVERAGE** [X] OPTIMAL STRENGTH

**CAUTION: DO NOT CLIMB OR ADD WEIGHT ONTO** BUILT STRUCTURES HIGHER THAN GROUND LEVEL.

**BLASTER-BOARDS.COM** 

## **Straight Connection**







#### 30° Connection







#### 45° Connection







#### 90° Connection







#### **No Connector**





### **Not Attached**













































PART 5





NOW STACK AND ARRANGE YOUR ASSEMBLIES IN ANY WAY YOU WANT!



We love showing off your creativity!

Tag your photos with: #BlasterBoards