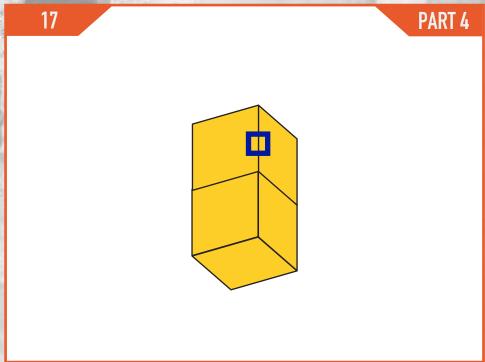

**BUILD SIX PARTS THAT CAN BE STACKED AND** POSITIONED IN MANY DIFFERENT WAYS, QUICKLY MAKE MANY DIFFERENT BUNKER LAYOUTS WITH THIS ONE BUILD!