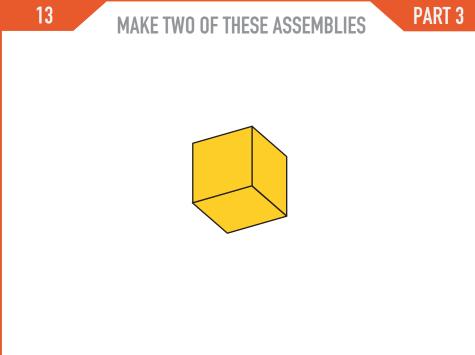

**BUILD SIX PARTS THAT CAN BE STACKED AND** POSITIONED IN MANY DIFFERENT WAYS, QUICKLY MAKE MANY DIFFERENT BUNKER LAYOUTS WITH THIS ONE BUILD!