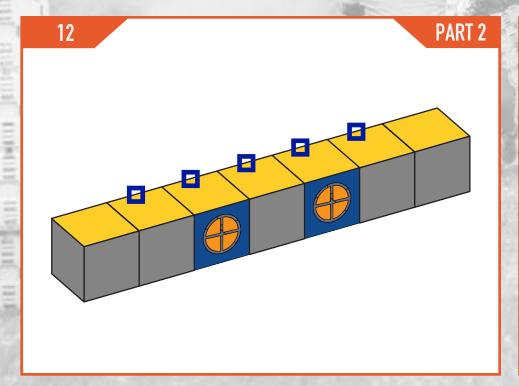

# **BUILD DIRECTIONS**

BUILD SIZE:

THE

BIIR

TITLE

**IDEAL FOR:** 

**OPTIMAL COVERAGE** [X] OPTIMAL STRENGTH

**CAUTION: DO NOT CLIMB OR ADD WEIGHT ONTO** BUILT STRUCTURES HIGHER THAN GROUND LEVEL.