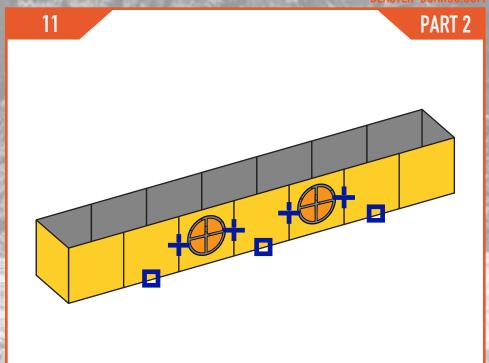

# **BUILD DIRECTIONS**

BUILD SIZE:

THE

BIIR

TITLE

**IDEAL FOR:** 

**OPTIMAL COVERAGE** [X] OPTIMAL STRENGTH

**CAUTION: DO NOT CLIMB OR ADD WEIGHT ONTO** BUILT STRUCTURES HIGHER THAN GROUND LEVEL.