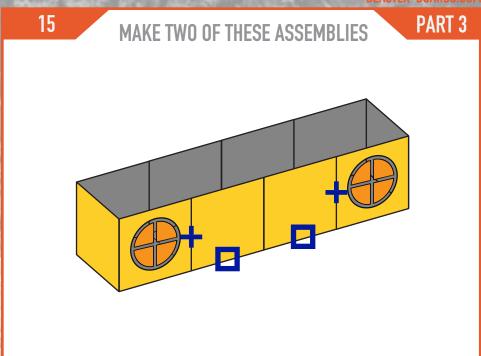

**BUILD SIX PARTS THAT CAN BE STACKED AND** POSITIONED IN MANY DIFFERENT WAYS, QUICKLY MAKE MANY DIFFERENT BUNKER LAYOUTS WITH THIS ONE BUILD!