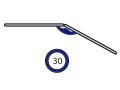

**BUILD SIX PARTS THAT CAN BE STACKED AND** POSITIONED IN MANY DIFFERENT WAYS, QUICKLY MAKE MANY DIFFERENT BUNKER LAYOUTS WITH THIS ONE BUILD!





# **BUILD DIRECTIONS**

BUILD SIZE:

THE

BIIR

TITLE



**IDEAL FOR:** 



**OPTIMAL COVERAGE** [X] OPTIMAL STRENGTH

**CAUTION: DO NOT CLIMB OR ADD WEIGHT ONTO** BUILT STRUCTURES HIGHER THAN GROUND LEVEL.

**BLASTER-BOARDS.COM** 

## **Straight Connection**







#### 30° Connection







#### 45° Connection







#### 90° Connection







#### **No Connector**





### **Not Attached**













































PART 5





NOW STACK AND ARRANGE YOUR ASSEMBLIES IN ANY WAY YOU WANT!



We love showing off your creativity!

Tag your photos with: #BlasterBoards