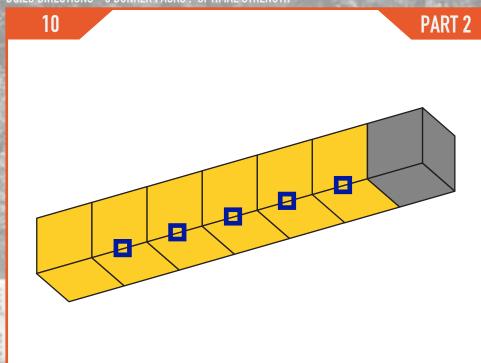

# **BUILD DIRECTIONS**

BUILD SIZE:

THE

BIIR

TITLE

**IDEAL FOR:** 

**OPTIMAL COVERAGE** [X] OPTIMAL STRENGTH

**CAUTION: DO NOT CLIMB OR ADD WEIGHT ONTO** BUILT STRUCTURES HIGHER THAN GROUND LEVEL.