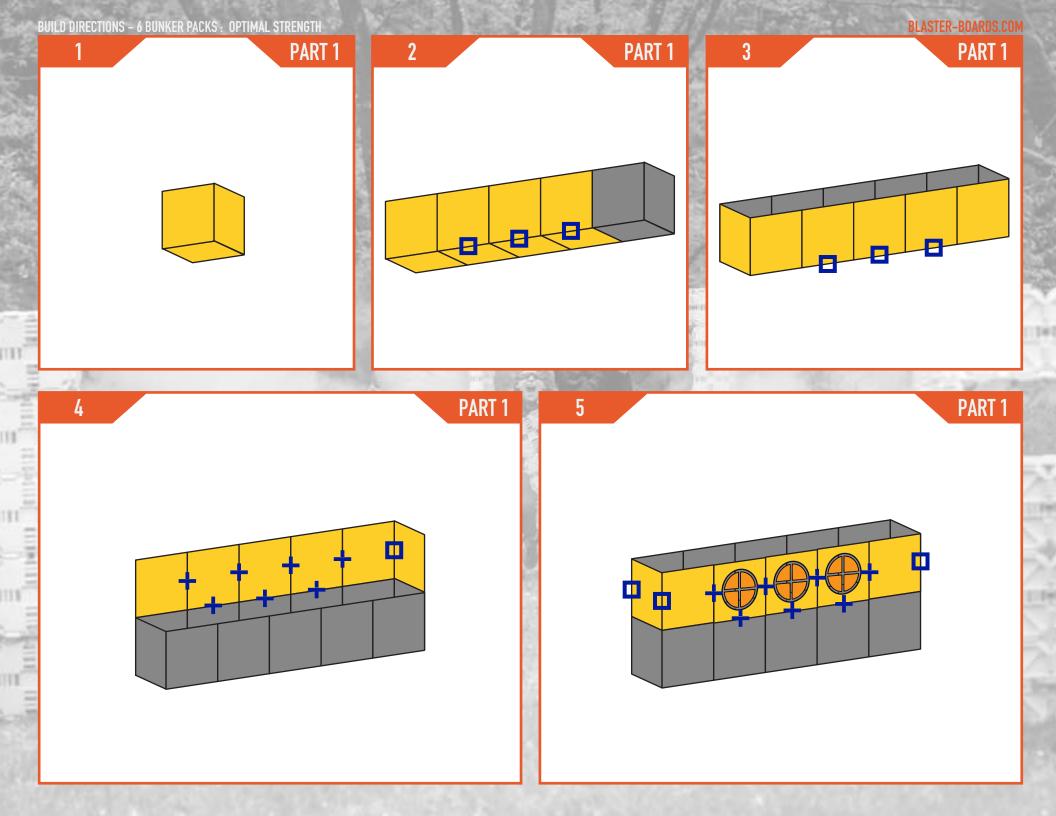

# **BUILD DIRECTIONS**

BUILD SIZE:

THE

BIIR

TITLE

**IDEAL FOR:** 

**OPTIMAL COVERAGE** [X] OPTIMAL STRENGTH

**CAUTION: DO NOT CLIMB OR ADD WEIGHT ONTO** BUILT STRUCTURES HIGHER THAN GROUND LEVEL.