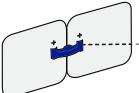

**BUILD SIX PARTS THAT CAN BE STACKED AND** POSITIONED IN MANY DIFFERENT WAYS, QUICKLY MAKE MANY DIFFERENT BUNKER LAYOUTS WITH THIS ONE BUILD!





# **BUILD DIRECTIONS**

BUILD SIZE:

THE

BIIR

TITLE



**IDEAL FOR:** 



**OPTIMAL COVERAGE** [X] OPTIMAL STRENGTH

**CAUTION: DO NOT CLIMB OR ADD WEIGHT ONTO** BUILT STRUCTURES HIGHER THAN GROUND LEVEL.

**BLASTER-BOARDS.COM** 

## **Straight Connection**







#### 30° Connection







#### 45° Connection







#### 90° Connection







#### **No Connector**





### **Not Attached**













































PART 5





NOW STACK AND ARRANGE YOUR ASSEMBLIES IN ANY WAY YOU WANT!



We love showing off your creativity!

Tag your photos with: #BlasterBoards