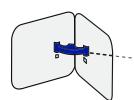

**BUILD SIX PARTS THAT CAN BE STACKED AND** POSITIONED IN MANY DIFFERENT WAYS, QUICKLY MAKE MANY DIFFERENT BUNKER LAYOUTS WITH THIS ONE BUILD!





# **BUILD DIRECTIONS**

BUILD SIZE:

THE

BIIR

TITLE



**IDEAL FOR:** 



**OPTIMAL COVERAGE** [X] OPTIMAL STRENGTH

**CAUTION: DO NOT CLIMB OR ADD WEIGHT ONTO** BUILT STRUCTURES HIGHER THAN GROUND LEVEL.

**BLASTER-BOARDS.COM** 

## **Straight Connection**







#### 30° Connection







#### 45° Connection







#### 90° Connection







#### **No Connector**





### **Not Attached**













































PART 5





NOW STACK AND ARRANGE YOUR ASSEMBLIES IN ANY WAY YOU WANT!



We love showing off your creativity!

Tag your photos with: #BlasterBoards