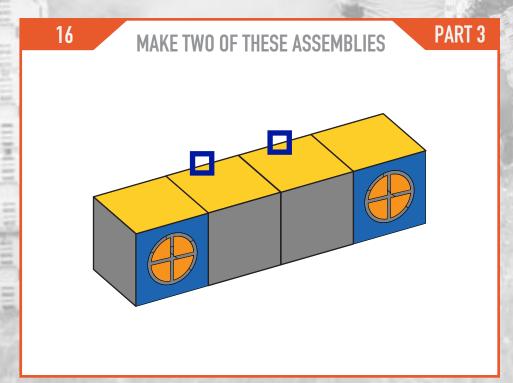

**BUILD SIX PARTS THAT CAN BE STACKED AND** POSITIONED IN MANY DIFFERENT WAYS, QUICKLY MAKE MANY DIFFERENT BUNKER LAYOUTS WITH THIS ONE BUILD!