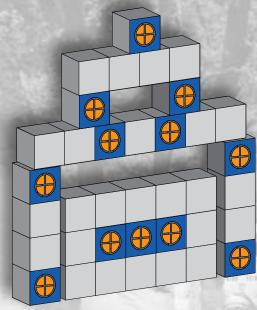

**BUILD SIX PARTS THAT CAN BE STACKED AND** POSITIONED IN MANY DIFFERENT WAYS, QUICKLY MAKE MANY DIFFERENT BUNKER LAYOUTS WITH THIS ONE BUILD!

# **BUILD DIRECTIONS**

BUILD SIZE:

THE

BIIR

TITLE

**IDEAL FOR:** 

**OPTIMAL COVERAGE** [X] OPTIMAL STRENGTH

**CAUTION: DO NOT CLIMB OR ADD WEIGHT ONTO** BUILT STRUCTURES HIGHER THAN GROUND LEVEL.