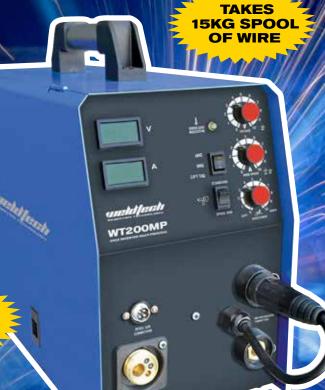

## WT200MP

**200A** - INVERTER MULTI-PROCESS WELDER

Cutting edge IGBT Inverter Technology with MIG, TIG and ARC processes available. Produces professional results on workshop or on-site projects!

- All in one machine for ARC, MIG and TIG
- 200A welding power for up to 12mm steel thickness
- Only 13kg super light weight, compact and portable
- Latest IGBT inverter technology for the best results
- Inductance adjustment for precise weld control
- Optional spool gun available for aluminium and silicon bronze
- MIG 60% duty cycle @160A, ARC 60% duty cycle @ 130A
- 230V single phase on 15A plug
- Live digital displays for accurate feedback of welding output
- Stepless voltage and wire feed control for optimum weld control
- Lift TIG with optional TIG torch
- 3m Binzel Euro Connect MIG torch
- Exceptional results on gasless welding!

| Electrode Size: | 1.6 - 4.0mm                                                                                                          |
|-----------------|----------------------------------------------------------------------------------------------------------------------|
| Wire Size:      | 0.6, 0.8, 0.9, 1.0                                                                                                   |
| Spool Size:     | 5kg / 15kg                                                                                                           |
| Drive Rollers   | 0.6/0.8mm 'V' groove wire drive roller<br>0.9/1.0mm 'V' groove drive roller<br>0.8/0.9mm knurled groove drive roller |