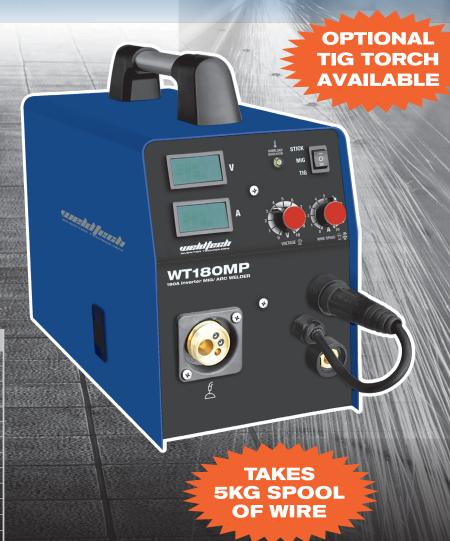

## WT180MP

## **180A** I INVERTER MULTI-PROCESS WELDER

Incorporating the latest in MIG, ARC and TIG technology, the WT180MP offers professional welding results and simple setup for all welding requirements and skill levels. The bulletproof steel chassis design ensures a lifetime of reliability and performance. Complete with 3m MB25 Binzel style MIG torch, ARC & Earth lead set and gas regulator, this unit is ready for the workshop.

Compact design - only 9kg

- MIG ARC and TIG welding
- Latest inverter technology for the best results
- Digital voltage and amperage meters for easy set up
- MIG 144A @60% ARC/TIG 128A @60%
- 230V single phase on 10A plug
- Lift TIG with optional TIG torch
- · Exceptional results on gasless welding!