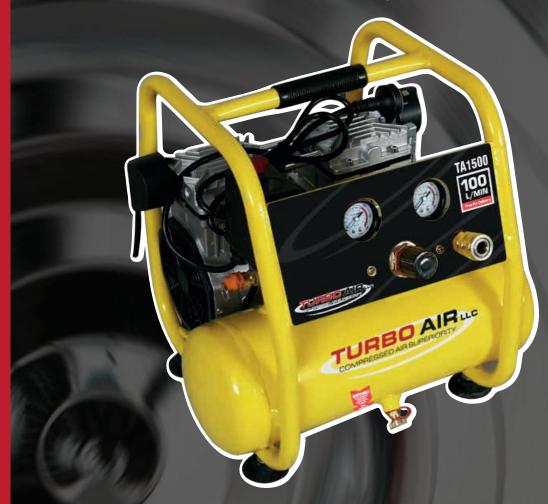

Spray Painting

With compact 1.5HP motor and oil-less twin pump design the TA1500 is ideal for tasks around the home or in light commercial applications.

- 1.5 HP Induction Electric Motor
- 21L Tank Capacity
- Oil-less Twin Pump Design
- Super Silent
- 100L/min FAD @7Bar
- Quick connect coupler with pressure regulator
- Perfect for inflation, air brushing and hobby work

## COMPRESSOR SPECIFICATIONS:

Model: TA1500 VOLTAGE: 230V FREQUENCY: 50Hz Power: 1.5HP

Tank Size: 6L carry tank

**Displacement:** 190L/min 6.7CFM **FAD@7Bar:** 100L/min 3.4CFM

Noise@1.5M: 70dBa Net Weight: 16.4kg