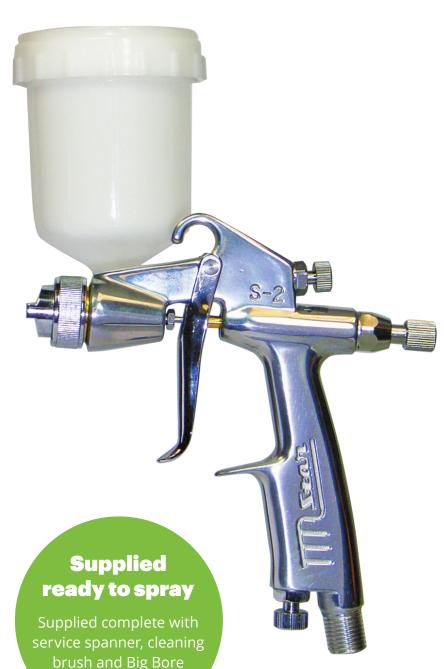

## **PRODUCT FOCUS** Star S-2 Series Micro Gravity Spray Gun

## A micro touch-up Spray Gun for precise and detailed spraying.

The Star S-2 Series Micro Gravity Spray Gun is a small spray gun that fills the gap between an air brush and a spray gun.

The 360° adjustable gravity cup allows spraying at any angle.

Paint flow, fan pattern and airflow adjustment controls provide total control over quality of the job.

Both fan and round pattern versions are available.