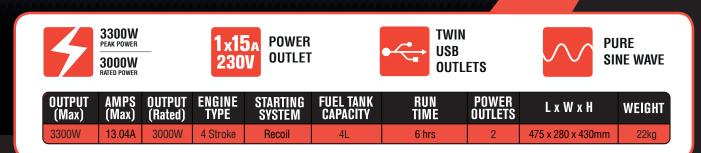

## 3300W

RTER GENERATOR

perfect-power

Guaranteed Pure Sine Wave

DAMEDTER

INVERTER GENERATOR

3300/3000

- 3300W Peak Power, 3000W Rated Power
- Ideal for Camping and Home Use Applications
- 145cc Powerdyne 4-stroke OHV Engine
- 1x 15A 230V Power Outlets Ideal for operating domestic electronics
- Twin USB Outlets ideal for charging small sensitive electronics.
- Compact 4L fuel tank
- Fuel Shutoff Feature for Safe & Easy Transportation
- ECO Mode adjusts engine RPM to load for fuel savings
- Low Oil Alert Function for improved longevity