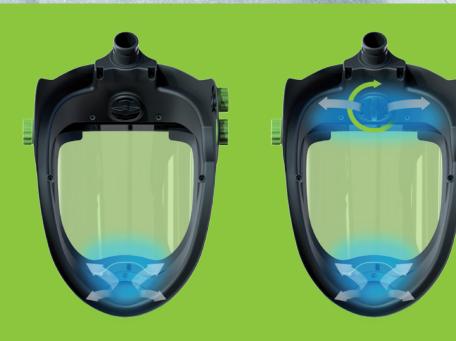

### ADJUSTABLE AIR DISTRIBUTION:

A rotary switch can be used to feed 20% of the air cooling the forehead area. Direct air draft crossing the eyes leading to dry eyes is avoided by the air distribution system.