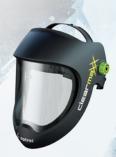

Item no. 1100.000

optrel clearmaxx standard version

Item no. 4900.020

optrel clearmaxx PAPR-Version
(e3000 PAPR system
has to be ordered separately)

ALWAYS A GREAT VIEW AND PERFECT AIR CONDITIONS WHEN PROTECTING YOUR FACE IS NECESSARY.