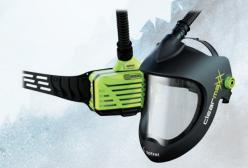

#### **MULTI FUNCTION SYSTEM**

Combining it with the optrel e3000 PAPR system with mountain breeze filter the clearmaxx becomes the perfect buddy on countless types of work. The easy-to-change DIN5 front cover lens expands the system to the perfect protector for efficient plasma cutting.

Item no. 1100.000

optrel clearmaxx standard version

Item no. 4900.020

optrel clearmaxx PAPR-Version
(e3000 PAPR system
has to be ordered separately)

ALWAYS A GREAT VIEW AND PERFECT AIR CONDITIONS WHEN PROTECTING YOUR FACE IS NECESSARY.