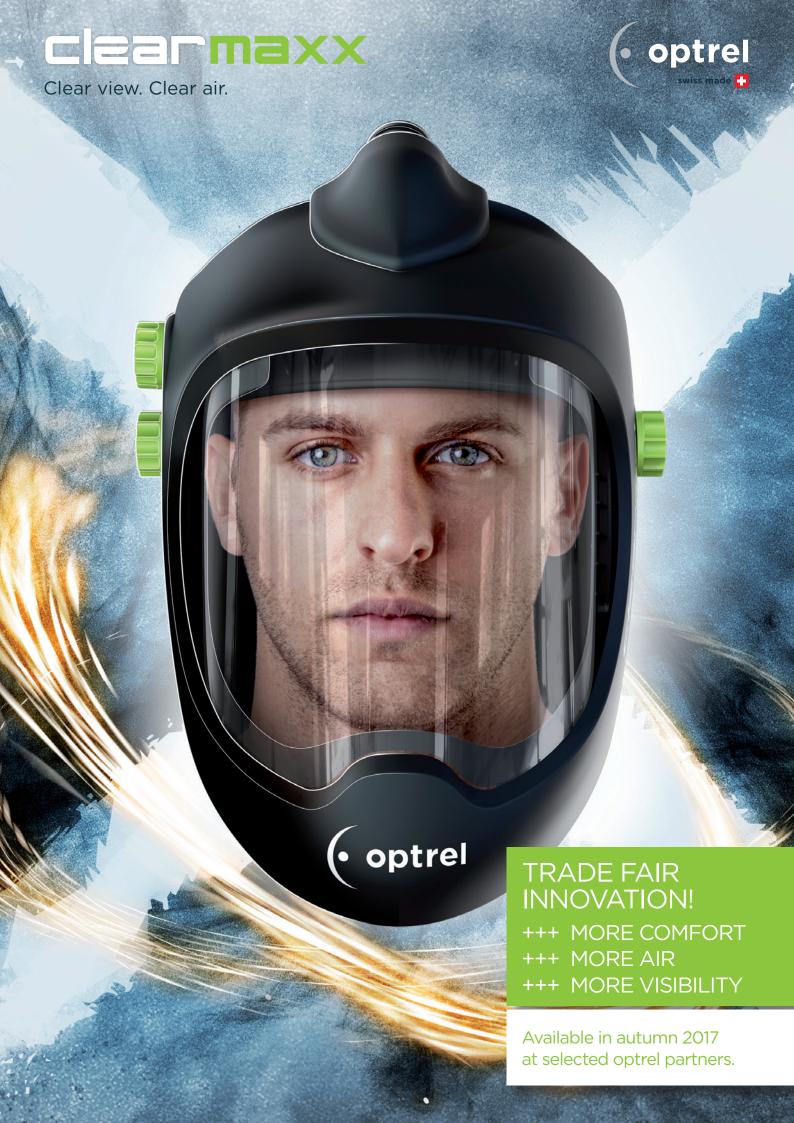

## WELCOME TO THE COMFORT ZONE! CLEARMAXX - THINGS ARE CLEAR

# WORK WITH YOUR OWN CLIMATE COMFORT ZONE

Unlimited clear view of your workspace, filtered and clear air with adjustable air distribution make the clearmaxx the unique face and respiratory protection system with the highest safety level.