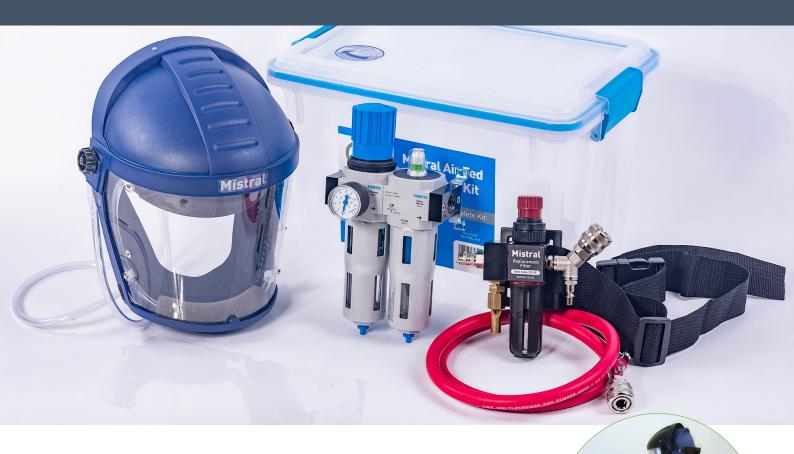

#### **Mistral Air Fed Respirator Kit**

## The Mistral Kit contains:

- Full face lightweight visor
- Wide visibility crystal clear lens
- · Quick adjustment head band
- · Holds in 'heads-up' position
- · Flow warning gauge
- Waist belt carbon filter and safety regulator
- Two stage wall mounted air filtration set with couplers
- 10 piece replacement 'tear-off' visor covers
- 1.2 metre hose set for spray gun
- Gasket sealed visor storage container
- Replacement filter elements available