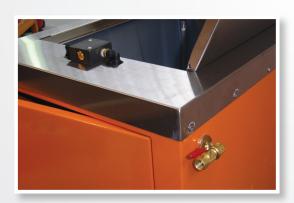

## STAR WASH

Load spray gun onto spray nozzle and hold trigger open with wedge provided.

Powerful air operated diaphragm pump with silencer and pressure regulator.

Solvent recycles well above the bottom of the tank. This allows the sludge to settle. Water can be filled to just below the outlet and this will keep the solvent cleaner.

Safety control valve stops machine unless lid fully closed.