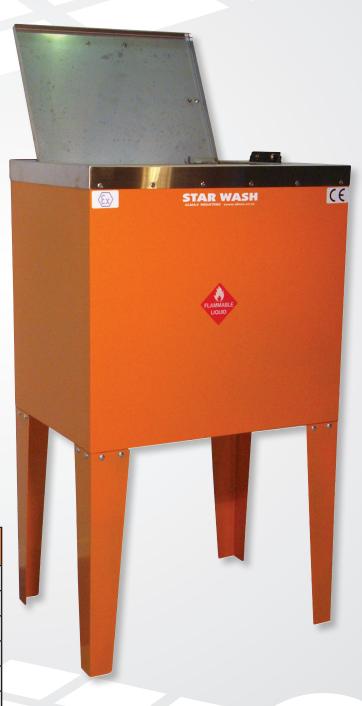

## STAR WASH

Load spray gun onto spray nozzle and hold trigger open with wedge provided.

Powerful air operated diaphragm pump with silencer and pressure regulator.

Solvent recycles well above the bottom of the tank. This allows the sludge to settle. Water can be filled to just below the outlet and this will keep the solvent cleaner.

Safety control valve stops machine unless lid fully closed.