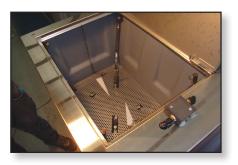

## STAR WASH

Load spray gun onto spray nozzle and hold trigger open with wedge provided.

Powerful air operated diaphragm pump with silencer and pressure regulator.

Solvent recycles well above the bottom of the tank. This allows the sludge to settle. Water can be filled to just below the outlet and this will keep the solvent cleaner.