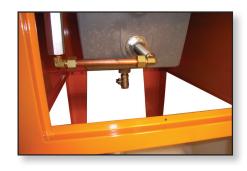

## STAR WASH

Load spray gun onto spray nozzle and hold trigger open with wedge provided.

Powerful air operated diaphragm pump with silencer and pressure regulator.

Solvent recycles well above the bottom of the tank. This allows the sludge to settle. Water can be filled to just below the outlet and this will keep the solvent cleaner.