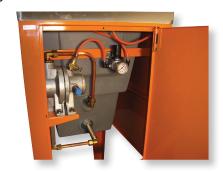

## SPRAY GUN CLEANING MACHINE

Suitable for either solvent or water borne paint systems.

Automatic spray gun cleaning machine can clean two guns and cups at once.

Powerful single diaphragm pump provides a strong pulsating spray to clean both gun and cup efficiently.

Stainless steel cover and lid with polyethylene tank for long life.

Safety cut out switches machine off as soon as lid starts to open.

| SPECIFICATIONS  |                     |
|-----------------|---------------------|
| Item Code       | 39500               |
| Compressed Air  | 280-420 kpa         |
| Air Consumption | 112 L/min           |
| Size            | 660W x 470D x 1100H |
| Capacity        | 20 litres solvent   |
| Weight          | 33.5 kg             |