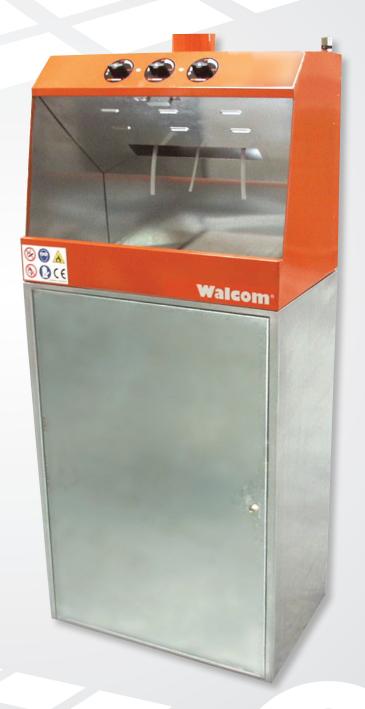

### SPRAY GUN CLEANING MACHINE

#### WALCOM EASY WASH CLEANING STATION

- Suitable for either solvent or water borne paint systems.
- Simple, trouble free operation allows a choice of clean or recycled solvent to be used.
- Three outlets for either clean solvent, recycled solvent and a solvent spray.
- Fume extraction is standard.
- Holds two 20 litre containers.
- Hinged door allows easy access to solvent containers.
- Galvanised steel and powder coated finish for long life.
- Low air consumption.

| SPECIFICATIONS  |                     |
|-----------------|---------------------|
| Item Code       | 90061               |
| Compressed Air  | 800kpa max          |
| Air Consumption | 160 L/min           |
| Fume Extraction | 100mm diameter      |
| Size            | 620W x 400D x 1400H |
| Weight          | 35kg                |