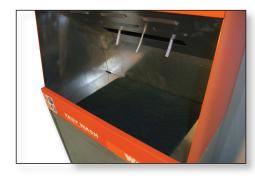

# EASY WASH

Separate controls for recycled, clean and spray solvent

Fume Extraction is air operated. Connect to your mixing room extraction or vent directly outside.

Storage space for two 20 litre containers.