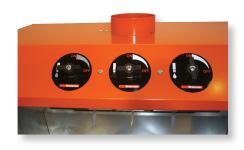

# EASY WASH

Separate controls for recycled, clean and spray solvent

Fume Extraction is air operated. Connect to your mixing room extraction or vent directly outside.

Storage space for two 20 litre containers.