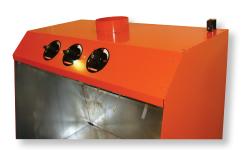

#### WALCOM EASY WASH CLEANING STATION

- Suitable for either solvent or water borne paint systems.
- Simple, trouble free operation allows a choice of clean or recycled solvent to be used.
- Three outlets for either clean solvent, recycled solvent and a solvent spray.
- Fume extraction is standard.
- Holds two 20 litre containers.
- Hinged door allows easy access to solvent containers.
- Galvanised steel and powder coated finish for long life.
- Low air consumption.

# EASY WASH

Separate controls for recycled, clean and spray solvent

Fume Extraction is air operated. Connect to your mixing room extraction or vent directly outside.

Storage space for two 20 litre containers.