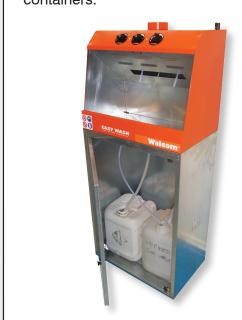

#### WALCOM EASY WASH CLEANING STATION

- Suitable for either solvent or water borne paint systems.
- Simple, trouble free operation allows a choice of clean or recycled solvent to be used.
- Three outlets for either clean solvent, recycled solvent and a solvent spray.
- Fume extraction is standard.
- Holds two 20 litre containers.
- Hinged door allows easy access to solvent containers.
- Galvanised steel and powder coated finish for long life.
- Low air consumption.

# EASY WASH

Separate controls for recycled, clean and spray solvent

Fume Extraction is air operated. Connect to your mixing room extraction or vent directly outside.

Storage space for two 20 litre containers.