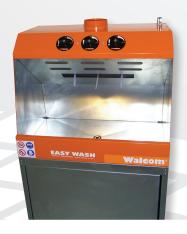

### SPRAY GUN CLEANING MACHINE

#### WALCOM EASY WASH CLEANING STATION

- Suitable for either solvent or water borne paint systems.
- Simple, trouble free operation allows a choice of clean or recycled solvent to be used.
- Three outlets for either clean solvent, recycled solvent and a solvent spray.
- Fume extraction is standard.
- Holds two 20 litre containers.
- Hinged door allows easy access to solvent containers.
- Galvanised steel and powder coated finish for long life.
- Low air consumption.

| SPECIFICATIONS  |                     |
|-----------------|---------------------|
| Item Code       | 90061               |
| Compressed Air  | 800kpa max          |
| Air Consumption | 160 L/min           |
| Fume Extraction | 100mm diameter      |
| Size            | 620W x 400D x 1400H |
| Weight          | 35kg                |

# EASY WASH

Separate controls for recycled, clean and spray solvent

Fume Extraction is air operated. Connect to your mixing room extraction or vent directly outside.

Storage space for two 20 litre containers.