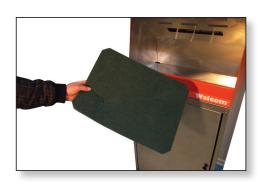

Optional filter mat captures paint particles and prolongs solvent life.

Item Code

105