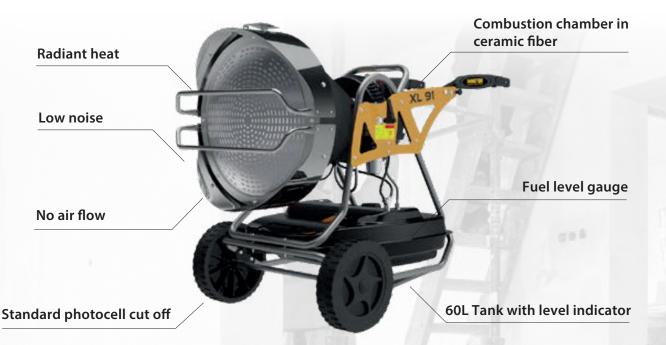

## DIESEL FIRED RADIANT HEATER

XL 91

| Specifications           | Units | XL 91           |
|--------------------------|-------|-----------------|
|                          | kW    | 43              |
| Heating power            | Btu/h | 146,900         |
| Fuel autonomy            | h     | 7               |
| Tank capacity            |       | 14              |
| Product size (I x w x h) | mm    | 710 x 970 x 990 |
| Net/gross weight         | kg    | 69/85           |

High efficiency, reliable heating - 43kW heating power for up to 390m2

Fast heat-up & low energy waste - radiant heating

Easy to operate - with ILME socket for remote thermostat

## Applications

Space heating of small and medium spaces | Open and windy spaces | Storage room | Renovation and construction site | workshops | Open and half open spaces | Tent

How it works

Radiant Heating - air flow