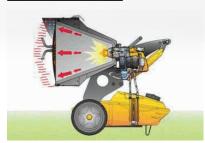

## Applications

Space heating of small and medium spaces | Open and windy spaces | Storage room | Renovation and construction site | workshops | Open and half open spaces | Tent

How it works

Radiant Heating - air flow