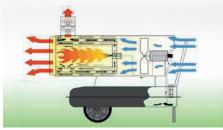

# **BV290 E**

**Heat exchanger** 

High air flow

Can be use with flexible coated tube

> 150L Tank with level indicator

| Stainless steel combustion chamber |                       |  |  |
|------------------------------------|-----------------------|--|--|
| Stairness ste                      | ei combustion chamber |  |  |
|                                    |                       |  |  |
|                                    |                       |  |  |

Easy to move

**Electronic flame control** 

Standard trolley

| Specifications           | Units | BV 290E           |
|--------------------------|-------|-------------------|
|                          | kW    | 85                |
| Heating power            | Btu/h | 290,000           |
| Air flow                 | m³/h  | 3,300             |
| Fuel autonomy            | h     | 13                |
| Tank capacity            | I     | 105               |
| Product size (I x w x h) | mm    | 1600 x 700 x 1150 |
| Net/gross weight         | kg    | 101/123           |

#### **Easy Maintenance**

- With external pump

**How it works** 

## **Applications**

Combustion system - air flow