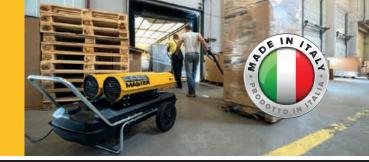

# **DIESEL FIRED FORCED AIR HEATER**

# **BV290 E**



**Heat exchanger** 

High air flow

Can be use with flexible coated tube

> 150L Tank with level indicator

| Stainless steel combustion chamber |                       |  |  |
|------------------------------------|-----------------------|--|--|
| Stairness ste                      | ei combustion chamber |  |  |
|                                    |                       |  |  |
|                                    |                       |  |  |

Easy to move

**Electronic flame control** 

Standard trolley

| Specifications           | Units | BV 290E           |
|--------------------------|-------|-------------------|
|                          | kW    | 85                |
| Heating power            | Btu/h | 290,000