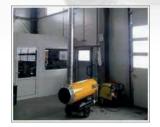

ey

| Specifications           | Units | BV 290E           |
|--------------------------|-------|-------------------|
|                          | kW    | 85                |
| Heating power            | Btu/h | 290,000           |
| Air flow                 | m³/h  | 3,300             |
| Fuel autonomy            | h     | 13                |
| Tank capacity            | I     | 105               |
| Product size (I x w x h) | mm    | 1600 x 700 x 1150 |
| Net/gross weight         | kg    | 101/123           |

### **Heat Rooms Quickly & Easily**

-85kW for up to 785m2 heating

#### **Easy Maintenance**

- With external pump

**How it works** 

#### **Optional Room thermostat available**

- for easy temperature control

- Thermally protected motor & diagnostic LED

## **Applications**









Combustion system - air flow