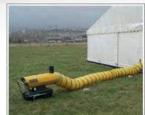

| Specifications           | Units | BV 290E           |
|--------------------------|-------|-------------------|
|                          | kW    | 85                |
| Heating power            | Btu/h | 290,000           |
| Air flow                 | m³/h  | 3,300             |
| Fuel autonomy            | h     | 13                |
| Tank capacity            | I     | 105               |
| Product size (I x w x h) | mm    | 1600 x 700 x 1150 |
| Net/gross weight         | kg    | 101/123           |

### **Heat Rooms Quickly & Easily**

-85kW for up to 785m2 heating

#### **Easy Maintenance**

- With external pump

**How it works** 

#### **Optional Room thermostat available**

- for easy temperature control

- Thermally protected motor & diagnostic LED

## **Applications**









Combustion system - air flow