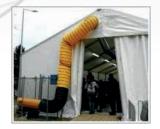

lley

| Specifications           | Units | BV 290E           |
|--------------------------|-------|-------------------|
|                          | kW    | 85                |
| Heating power            | Btu/h | 290,000           |
| Air flow                 | m³/h  | 3,300             |
| Fuel autonomy            | h     | 13                |
| Tank capacity            | I     | 105               |
| Product size (I x w x h) | mm    | 1600 x 700 x 1150 |
| Net/gross weight         | kg    | 101/123           |

### **Heat Rooms Quickly & Easily**

-85kW for up to 785m2 heating

#### **Easy Maintenance**

- With external pump

**How it works** 

#### **Optional Room thermostat available**

- for easy temperature control

- Thermally protected motor & diagnostic LED

## **Applications**









Combustion system - air flow