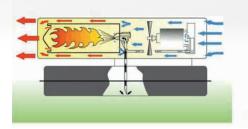

--------|
|                          | kW    | 44               |
| Heating power            | Btu/h | 150,500          |
| Air flow                 | m³/h  | 900              |
| Fuel autonomy            | h     | 10               |
| Tank capacity            | I     | 44               |
| Product size (I x w x h) | mm    | 1075 x 600 x 480 |
| Net/gross weight         | kg    | 25/28            |

## **Applications**







warehouses | workshops | building locations | renovations | agriculture

### **Heatrooms Quickly and Easily**

- 44kW Heating power for up to 400m2

#### **High Effciency**

- 4.2l/hr fuel consumption

#### **Precise Temperature Control**

- Optional room thermostat available for easy temperature control

#### Safe

- Thermally protected motor

#### **How it works**



Combustion system - air flow