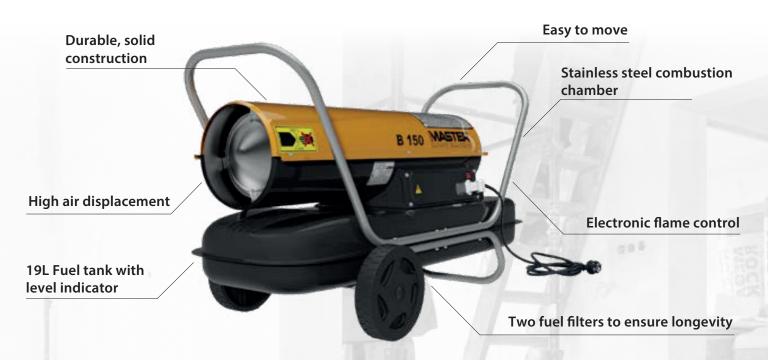

# DIESEL FIRED FORCED HEATER

# **B 150 CED**

| Specifications           | Units | B 150 CED        |
|--------------------------|-------|------------------|
|                          | kW    | 44               |
| Heating power            | Btu/h | 150,500          |
| Air flow                 | m³/h  | 900              |
| Fuel autonomy            | h     | 10               |
| Tank capacity            | I     | 44               |
| Product size (I x w x h) | mm    | 1075 x 600 x 480 |
| Net/gross weight         | kg    | 25/28            |

### **Heatrooms Quickly and Easily**

- 44kW Heating power for up to 400m2

#### **High Effciency**

- 4.2l/hr fuel consumption

#### **Precise Temperature Control**

- Optional room thermostat available for easy temperature control

#### Safe

- Thermally protected motor