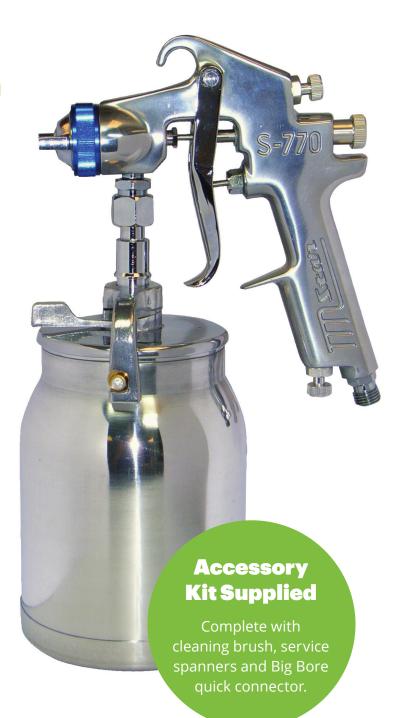

### Classic S-770 Suction Spray Gun – a well proven performer for all industrial painting.

Unbeatable durability and performance for a myriad of jobs from heavy steel primers to high gloss enamels to spraying glue.

The blue ring air cap has 7 atomising holes for quality atomisation.

Large range of set up sizes to suit any application.

Full production gun with high paint output and a stainless steel fluid tip and needle to suit all coatings.

Aluminium 1 litre cup with drip free diaphragm fitted.

#### **Specifications**

- Air Pressure: 35 to 45 psi (2.5 to 3 bar)
- Air Consumption: 9 to 12 cfm (250 to 335 I/min)
- Max Pattern Width: 240 to 300mm
- Cup Size: 1 litre
- Tip sizes available 1.5 -3.5