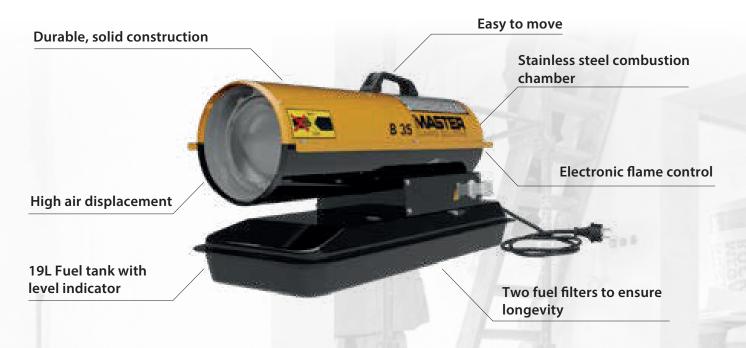

# **DIESEL FIRED PORTABLE HEATER**

## **B** 70 CED

| Specifications           | Units | B 70 CED        |
|--------------------------|-------|-----------------|
|                          | kW    | 20              |
| Heating power            | Btu/h | 68,300          |
| Air flow                 | m³/h  | 400             |
| Fuel autonomy            | h     | 10              |
| Tank capacity            | I     | 19              |
| Product size (I x w x h) | mm    | 745 x 300 x 405 |
| Net/gross weight         | kg    | 15/18           |

### **How it works**

Combustion system - air flow