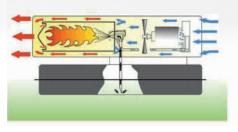

ons           | Units | B 70 CED        |
|--------------------------|-------|-----------------|
|                          | kW    | 20              |
| Heating power            | Btu/h | 68,300          |
| Air flow                 | m³/h  | 400             |
| Fuel autonomy            | h     | 10              |
| Tank capacity            | I     | 19              |
| Product size (I x w x h) | mm    | 745 x 300 x 405 |
| Net/gross weight         | kg    | 15/18           |

#### **Heatrooms Quickly and Easily**

- 20kW Heating power for up to 185m2

#### **High Efficiency**

- 1.9L/hr Fuel consumption

#### **Precise Temperature Control**

- Optional room thermostat available for easy temperature control

- Thermally protected motor

### **Applications**









### **How it works**



Combustion system - air flow