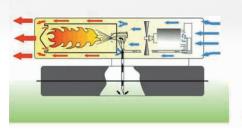

------|
|                          | kW    | 29               |
| Heating power            | Btu/h | 99,300           |
| Air flow                 | m³/h  | 800              |
| Fuel autonomy            | h     | 16               |
| Tank capacity            | 1     | 44               |
| Product size (I x w x h) | mm    | 1075 x 600 x 480 |
| Net/gross weight         | kg    | 25/28            |

#### **Applications**







warehouses | workshops | building locations | renovations | agriculture

### **Heatrooms Quickly and Easily**

- 29kW Heating power for up to 265m2

#### **High Effciency**

- 2.7l/hr fuel consumption

#### **Precise Temperature Control**

- Optional room thermostat available for easy temperature control

#### Safe

- Thermally protected motor

#### **How it works**



Combustion system - air flow