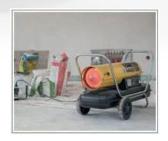

# **DIESEL FIRED FORCED HEATER**

## **B 100 CED**

| Specifications           | Units | B 100 CED        |
|--------------------------|-------|------------------|
|                          | kW    | 29               |
| Heating power            | Btu/h | 99,300           |
| Air flow                 | m³/h  | 800              |
| Fuel autonomy            | h     | 16               |
| Tank capacity            | 1     | 44               |
| Product size (I x w x h) | mm    | 1075 x 600 x 480 |
| Net/gross weight         | kg    | 25/28            |

#### **Applications**

warehouses | workshops | building locations | renovations | agriculture