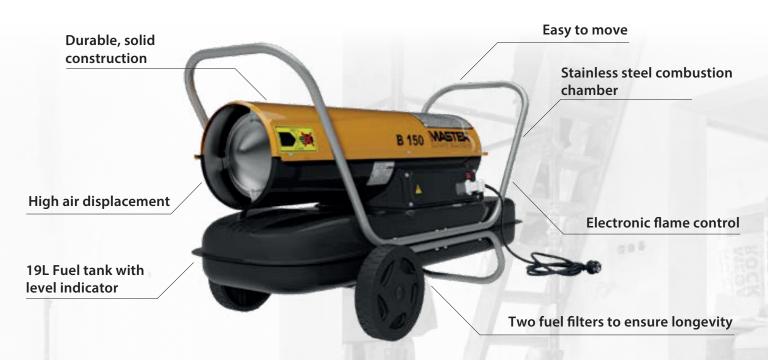

# **DIESEL FIRED FORCED HEATER**

## **B 100 CED**



| Specifications           | Units | B 100 CED        |
|--------------------------|-------|------------------|
|                          | kW    | 29               |
| Heating power            | Btu/h | 99,300           |
| Air flow                 | m³/h  | 800              |
| Fuel autonomy            | h     | 16               |
| Tank capacity            | 1     | 44               |
| Product size (I x w x h) | mm    | 1075 x 600 x 480 |
| Net/gross weight         | kg    | 25/28            |

#### **Applications**







warehouses | workshops | building locations | renovations | agriculture

### **Heatrooms Quickly and Easily**

- 29kW Heating power for up to 265m2

#### **High Effciency**

- 2.7l/hr fuel consumption

#### **Precise Temperature Control**

- Optional room thermost