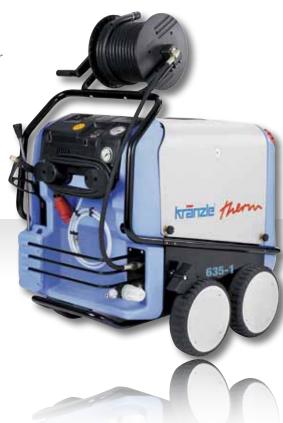

## **Steam Cleaning Machines**

Thermal Industrial - Diesel Heated Hot water up to 90°C. Steam up to 150°C

KTH635-1 High Pressure Steam Cleaner 10.6L/min, 1885psi

| Phase:                         | Single Phase      |
|--------------------------------|-------------------|
| kW:                            | 2.3               |
| RPM:                           | 1400              |
| Litre/min:                     | 10.6              |
| Operating/max. pressure (psi): | 1885/1200         |
| Total Stop:                    | Yes + Delay       |
| Water Tank:                    | yes               |
| kg:                            | 200               |
| Hose:                          | 20m Drum          |
| Detergent Injector:            | High Pressure     |
| Size (mm):                     | 800 x 1200 x 1050 |

- Single phase
- 7.5m power lead
- Cable reel
- Steel fabric high pressure hose 20m, with hose drum
- Water tank and stainless steel lance
- Total-stop function with delayed motor cut-out
- Continuously adjustable pressure and temperature control
- 4 Way safety system with overload protection
- Optical flame monitoring and integrated steam level
- Pre-aeration of combustion chamber
- 35L fuel tank with content monitoring
- Brass pump head
- Ceramic coated pump plungers
- Dry-run safety and leakage return system
- High pressure detergent application
- Two year industrial warranty.