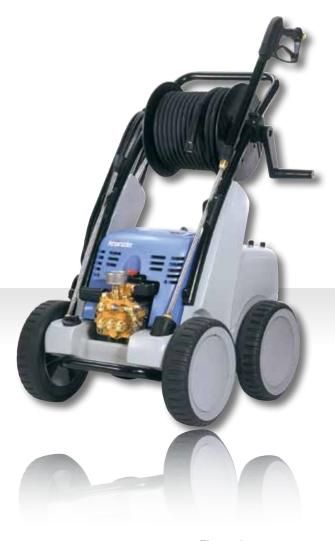

## KQ1200TST

High Pressure Cleaner 19L/min, 2610psi

| Phase:                         | Three Phase     |
|--------------------------------|-----------------|
| kW:                            | 4.9             |
| RPM:                           | 1400            |
| Litre/min:                     | 19              |
| Operating/max. pressure (psi): | 2610/2900       |
| Total Stop:                    | Yes + Delay     |
| Water Tank:                    | Yes             |
| kg:                            | 89              |
| Hose:                          | 20m Drum        |
| Detergent Injector:            | High Pressure   |
| Size (mm):                     | 770 x 570 x 990 |

- Three phase
- Total-stop function with delayed motor cut-out
- · Built in water tank and on-board accessory storage
- Hose drum
- · Steel fabric high pressure 20m hose
- Stainless steel lances including 'dirtkiller' turbo lance and flat jet lance
- 7.5m Power lead
- Cable reel
- Integrated trolley
- · Continuously adjustable presure and quantity control
- Safety cut-out
- Brass pump head
- Ceramic coated pump plungers
- Dry-run safety
- Leakage return system
- High pressure detergent application
- Two year industrial warranty.