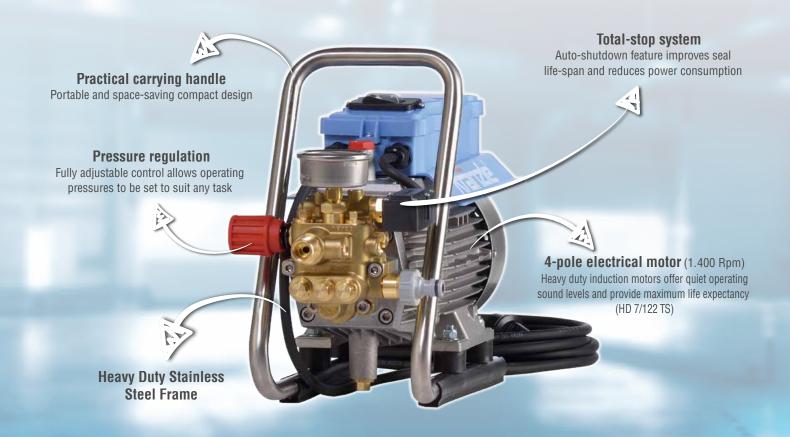

## **KHD7/122TS**

|                                            |                | KHD7/122T\$        |
|--------------------------------------------|----------------|--------------------|
| Technical specifications                   |                | Single phase       |
| Operating pressure adjustable              | psi            | 1435               |
| Max. admissible overpressure               | psi            | 1740               |
| Connected load                             | V / ~ / Hz / A | 230 / 1 / 50 / 7.5 |
| Motor speed                                | Rpm            | 1400               |
| Water output                               | l/min l/h      | 7 420              |
| kW                                         |                | 1.0                |
| Power supply cable                         | m              | 5                  |
| Dimensions L x W x H                       | mm             | 440 / 200 / 330    |
| Weight                                     | kg             | 22                 |
| Detergent Injector                         |                | -                  |
| Equipment                                  |                |                    |
| Hose drum                                  |                | -                  |
| Steel braided high-pressure hose           | m              | 10                 |
| Trigger gun with safety catch              | Model          | M2000              |
| Dirtkiller lance (Optional)                | Nozzle size    | <b>0</b> 28        |
| Stainless steel lance with flat jet nozzle | Nozzle size    | ● M20028           |

## **EVEN BETTER NOW!**

Closing the safety trigger gun switches off the motor of the high-pressure cleaner immedia-

- Relief of the high-pressure pump
- Energy saving
  Increase of the service life