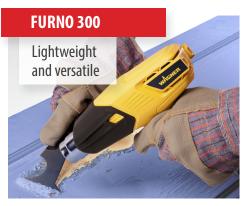

## **FURNO**<sup>®</sup> **750**

| FEATURES                                         | FURNO 300         | FURNO 500                                       | FURNO 750                                                                               |
|--------------------------------------------------|-------------------|-------------------------------------------------|-----------------------------------------------------------------------------------------|
| Quick start with rapid heating                   | /                 | /                                               | /                                                                                       |
|                                                  | <b>√</b>          | <b>v</b>                                        | ✓                                                                                       |
| Can stand upright for safe, hands-free operation | ✓                 | ✓                                               | ✓                                                                                       |
| Cool down mode                                   |                   | ✓                                               | ✓                                                                                       |
| LED / LCD Display                                |                   | ✓ (LED)                                         | ✓ (LCD)                                                                                 |
| Memory function                                  |                   |                                                 | <ul> <li>✓</li> </ul>                                                                   |
| Unique Angle-Loc carry case                      |                   |                                                 | <ul> <li>✓</li> </ul>                                                                   |
| Power                                            | 1600 W            | 2000 W                                          | 2000 W                                                                                  |
| Temperature settings                             | 2 (400°C / 575°C) | 12 (60°C - 600°C)                               | Fully adjustable (50°C - 630°C)                                                         |
| Air flow settings                                | 2                 | 2                                               | 6                                                                                       |
| Air flow capacity                                | 675 l/min         | 800 l/min                                       | 820 l/min                                                                               |
| Included accessories                             | -                 | Concentrator nozzle,<br>glass protection nozzle | Concentrator, hook, wide &<br>glass protection nozzles,<br>5-in-1 detailed scraper tool |