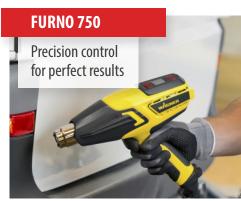

## **FURNO**<sup>®</sup> **750**

| FEATURES                                         | FURNO 300         | FURNO 500                                       | FURNO 750                                                                               |
|--------------------------------------------------|-------------------|-------------------------------------------------|-----------------------------------------------------------------------------------------|
| Quick start with rapid heating                   | /                 | /                                               | /                                                                                       |
|                                                  | <b>√</b>          | <b>v</b>                                        | ✓                                                                                       |
| Can stand upright for safe, hands-free operation | ✓                 | ✓                                               | ✓                                                                                       |
| Cool down mode                                   |                   | ✓                                               | ✓                                                                                       |
| LED / LCD Display                                |                   | ✓ (LED)                                         | ✓ (LCD)                                                                                 |
| Memory function                                  |                   |                                                 | <ul> <li>✓</li> </ul>                                                                   |
| Unique Angle-Loc carry case                      |                   |                                                 | <ul> <li>✓</li> </ul>                                                                   |
| Power                                            | 1600 W            | 2000 W                                          | 2000 W                                                                                  |
| Temperature settings                             | 2 (400°C / 575°C) | 12 (60°C - 600°C)                               | Fully adjustable (50°C - 630°C)                                                         |
| Air flow settings                                | 2                 | 2                                               | 6                                                                                       |
| Air flow capacity                                | 675 l/min         | 800 l/min                                       | 820 l/min                                                                               |
| Included accessories                             | -                 | Concentrator nozzle,<br>glass protection nozzle | Concentrator, hook, wide &<br>glass protection nozzles,<br>5-in-1 detailed scraper tool |