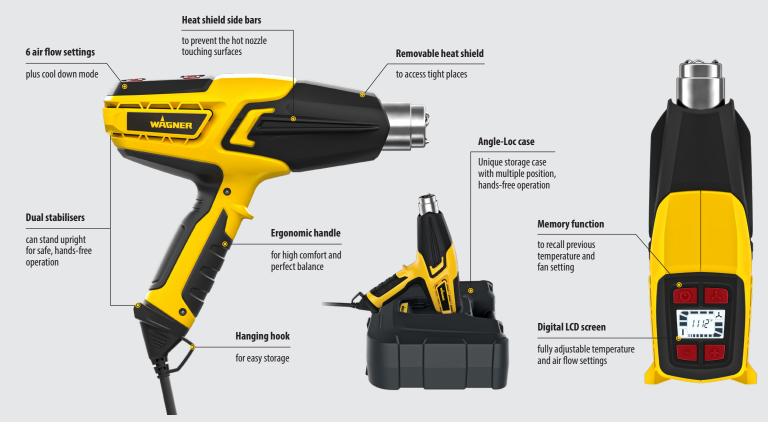

## **FURNO**<sup>®</sup> **750**

| FEATURES                                         | FURNO 300         | FURNO 500                                       | FURNO 750                                                                               |
|--------------------------------------------------|-------------------|-------------------------------------------------|-----------------------------------------------------------------------------------------|
| Quick start with rapid heating                   | /                 | /                                               | /                                                                                       |
|                                                  | <b>√</b>          | <b>v</b>                                        | ✓                                                                                       |
| Can stand upright for safe, hands-free operation | ✓                 | ✓                                               | ✓                                                                                       |
| Cool down mode                                   |                   | ✓                                               | ✓                                                                                       |
| LED / LCD Display                                |                   | ✓ (LED)                                         | ✓ (LCD)                                                                                 |
| Memory function                                  |                   |                                                 | <ul> <li>✓</li> </ul>                                                                   |
| Unique Angle-Loc carry case                      |                   |                                                 | <ul> <li>✓</li> </ul>                                                                   |
| Power                                            | 1600 W            | 2000 W                                          | 2000 W                                                                                  |
| Temperature settings                             | 2 (400°C / 575°C) | 12 (60°C - 600°C)                               | Fully adjustable (50°C - 630°C)                                                         |
| Air flow settings                                | 2                 | 2                                               | 6                                                                                       |
| Air flow capacity                                | 675 l/min         | 800 l/min                                       | 820 l/min                                                                               |
| Included accessories                             | -                 | Concentrator nozzle,<br>glass protection nozzle | Concentrator, hook, wide &<br>glass protection nozzles,<br>5-in-1 detailed scraper tool |