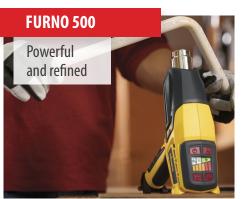

## **FURNO**<sup>®</sup> **750**

| FEATURES                                         | FURNO 300         | FURNO 500                                       | FURNO 750                                                                               |
|--------------------------------------------------|-------------------|-------------------------------------------------|-----------------------------------------------------------------------------------------|
| Quick start with rapid heating                   | /                 | /                                               | /                                                                                       |
|                                                  | <b>√</b>          | <b>v</b>                                        | ✓                                                                                       |
| Can stand upright for safe, hands-free operation | ✓                 | ✓                                               | ✓                                                                                       |
| Cool down mode                                   |                   | ✓                                               | ✓                                                                                       |
| LED / LCD Display                                |                   | ✓ (LED)                                         | ✓ (LCD)                                                                                 |
| Memory function                                  |                   |                                                 | <ul> <li>✓</li> </ul>                                                                   |
| Unique Angle-Loc carry case                      |                   |                                                 | <ul> <li>✓</li> </ul>                                                                   |
| Power                                            | 1600 W            | 2000 W                                          | 2000 W                                                                                  |
| Temperature settings                             | 2 (400°C / 575°C) | 12 (60°C - 600°C)                               | Fully adjustable (50°C - 630°C)                                                         |
| Air flow settings                                | 2                 | 2                                               | 6                                                                                       |
| Air flow capacity                                | 675 l/min         | 800 l/min                                       | 820 l/min                                                                               |
| Included accessories                             | -                 | Concentrator nozzle,<br>glass protection nozzle | Concentrator, hook, wide &<br>glass protection nozzles,<br>5-in-1 detailed scraper tool |