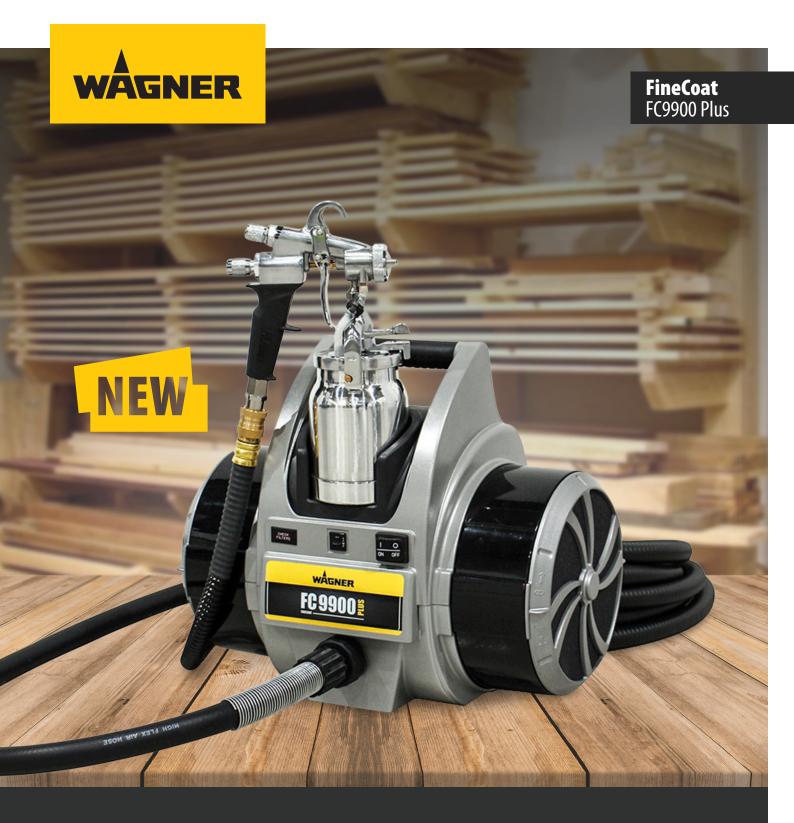

#### **Dual air filtration**

Automotive type filter with pre-filter on the atomising side & foam filter with pre-filter on cooling side.

Precise adjustment to suit the particular object being sprayed, in a single operation.

#### Ultra-powerful

5-stage turbine.

**Quick clean filters** 

Take out the filter and simply tap out or blow out and refit, without tools. Includes dirty filter warning light.

FC9900