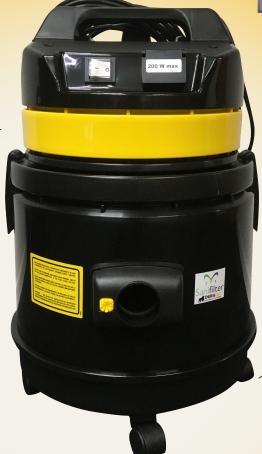

## MODEL RK VH0115

**High suction from** a compact package

> **Max power** 1200W

**Quiet Operation** 

27L corrosion resistant tank

**Durable caster wheels** for easy moving

## **27L WET & DRY VACUUM**

Extremely popular the RK VH0115 mid-size vacuum is the ideal all-round commercial vacuum. The robust, reliable nature coupled with the user-friendly system make this machine ideal for contractors, workshops and a range of commercial environments.

- High suction from a compact package
- Swivel end cuff for easy movement
- Impact and corrosion resistant tank
- Quiet operation

## **SPECIFICATIONS**

| MODEL              |       | RK VH0115       |
|--------------------|-------|-----------------|
| Туре               |       | Wet & Dry       |
| Motors             |       | 1               |
| Voltage            | Volts | 220-240         |
| Power              | Watt  | 1000-1200       |
| Waterlift          | mmH20 | 2470            |
| Airflow            | m3/hr | 210             |
| Tank Capacity      | L     | 27              |
| Cable Length       | М     | 8.5             |
| Accessory Diameter | mm    | 36              |
| Weight             | kg    | 11              |
| Dimensions         | mm    | 380 x 380 x 500 |