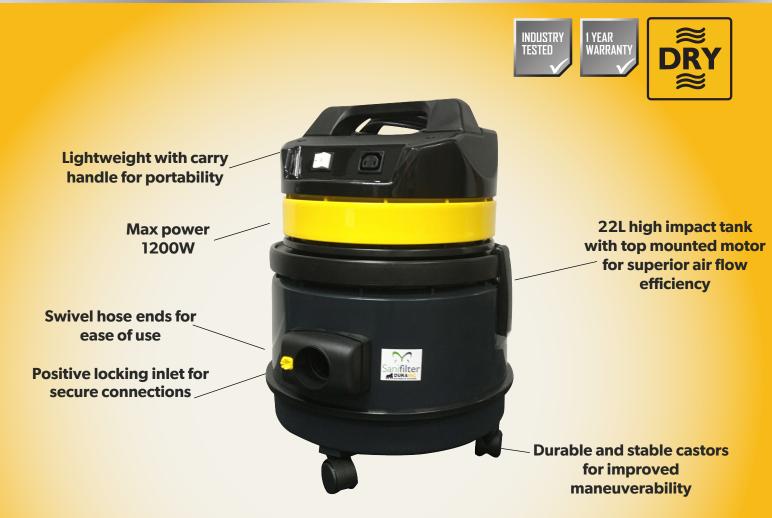

## **22L DRY VACUUM**

Designed with operator in mind, this compact commercial vacuum makes clean-up and maintenance easy. If you are looking for a reliable, value for money machine the RK VH0103 is the vacuum for you.

- High impact tank with motor mounted above improves air flow efficiency
- Durable and stable castors for improved manoeuvrability
- Positive locking hose inlet on tank
- Swivel hose ends for ease of use
- Lightweight with carry handle for portability
- Manufactured in Italy