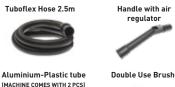

ose ends for ease of use
- Lightweight with carry handle for portability
- Manufactured in Italy

## **SPECIFICATIONS**

| MODEL              |       | RK VH0103       |
|--------------------|-------|-----------------|
| Туре               |       | Dry             |
| Motors             |       | 1               |
| Voltage            | Volts | 220-240         |
| Power              | Watt  | 1000-1200       |
| Waterlift          | mmH20 | 2400            |
| Airflow            | m3/hr | 129             |
| Tank Capacity      | L     | 22              |
| Cable Length       | М     | 8.5             |
| Accessory Diameter | mm    | 36              |
| Weight             | kg    | 10              |
| Dimensions         | mm    | 380 x 380 x 450 |

## ACCESSORIES KIT INCLUDED IN PACKAGE:







Small tool



Round Brush

Flat Lance