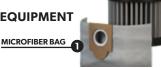

## COMPONENTS

- 1 BAG FULL INDICATOR REMOTE CONTROL **SPEED REGULATOR**
- 2 POWER HEAD
- 3 BLOWING DEVICE
- 4 CLEAN BUTTON
- 5 HOOK
- 6 CARTRIDGE H13 3500 CM2
- 7 MICROFIBER BAG
- 8 DRAIN VALVE
- 9 TROLLEY

To clean the filter you just need to push a button and it will be ready to use. It is also equipped with a multi-stage filtration system consisting of a microfibre bag and a hepa H14 cartridge. Thanks to the bag you avoid clogging the cartridge and inhaling harmful substances.

WASHABLE CARTRIDGE HEPA H14 5000 CM

ACCESSORIES KIT Ø35 MM COMPOSED OF:

CONDUCTIVE WAND WITH CHROMED TUBE 2 PCS AIR REGULATOR