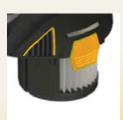

## COMPONENTS

- 1 BAG FULL INDICATOR REMOTE CONTROL **SPEED REGULATOR**
- 2 POWER HEAD
- 3 BLOWING DEVICE
- 4 CLEAN BUTTON
- 5 HOOK
- 6 CARTRIDGE H13 3500 CM2
- 7 MICROFIBER BAG
- 8 DRAIN VALVE
- 9 TROLLEY

### **Clean Filter Button**

Avoid exposure to harmful dust by using the "clean" filter button to clean the filter