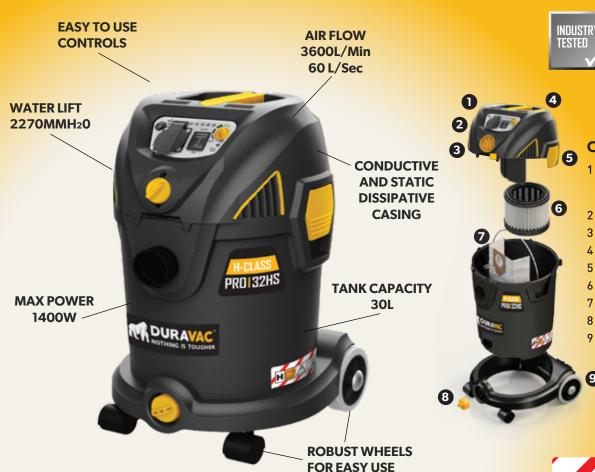

# PRO 32HS

## COMPONENTS

- 1 BAG FULL INDICATOR REMOTE CONTROL **SPEED REGULATOR**
- 2 POWER HEAD
- 3 BLOWING DEVICE
- 4 CLEAN BUTTON
- 5 HOOK
- 6 CARTRIDGE H13 3500 CM2
- 7 MICROFIBER BAG
- 8 DRAIN VALVE
- 9 TROLLEY

### **Clean Filter Button**

Avoid exposure to harmful dust by using the "clean" filter button to clean the filter

## **Powertool Connection** Socket

Socket for power tool with automatic start/ stop, Led warning, speed regulator

### **HEPA Filtration**

High efficiency H14 cartridge 5000 cm<sup>2</sup>

The DURAVAC PRO32HS is an innovative vacuum dust extractor designed to work together with power tools such as drills and sanders. It is certified class H, ideal for a safe suction of high-risk dust.

To clean the filter you just need to push a button and it will be ready to use. It is also equipped with a multi-stage filtration system consisting of a microfibre bag and a hepa H14 cartridge. Thanks to the bag you avoid clogging the cartridge and inhaling harmful substances.

# SPECIFICATIONS

| SPECIFICATIONS       |               |             |
|----------------------|---------------|-------------|
| MODEL                |               | PR032HS     |
| Power                | Watts         | 1400        |
| Voltage              | Volts         | 220 - 240   |
| Tank Size            | Litres        | 30          |
| Cable Length         | Meter         | 8.5         |
| Hose Length          | Meter         | 2.5         |
| Air Flow             | L/Min / L/Sec | 3600 / 60   |
| Water Lift           | mm            | 2270        |
| Filtering Surface    | cm2           | 5000        |
| Pressure level (@1m) | dB(A)         | 76 +/- 2    |
| Vibration            | m/s2          | ah< 2.5     |
| Dimensions (LxWxH)   | mm            | 460x395x565 |
| Weight               | kg            | 14          |
| Protection Class     |               | H-Class     |
| Usage                |               | Wet & Dry   |