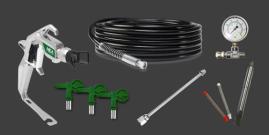

#### **CONTROL PRO EXTRA INCLUSIONS**

The valve is released with just the press

of a finger, for reliable performance.

Metal gun 3 x tips (311, 515, 619) Pressure gauge Filter kit 30cm extension pole 15m hose