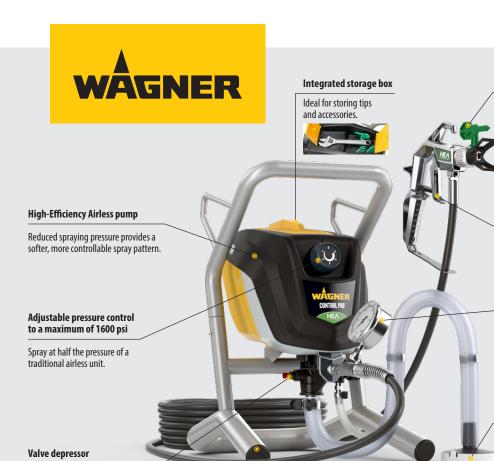

Innovative HEA tip technology:

Long-wearing tip provides the same flow & production as high pressure systems, with a soft, feathered spray pattern.

For ergonomic & fatigue-free work.

Perfectly control pressure to suit the material being sprayed.

Direct intake from the paint container

For convenient, non-stop spraying.

HEA HIGH EFFICIENCY A I R L E S S

#### **CONTROL PRO EXTRA INCLUSIONS**

The valve is released with just the press

of a finger, for reliable performance.

Metal gun 3 x tips (311, 515, 619) Pressure gauge Filter kit 30cm extension pole 15m hose