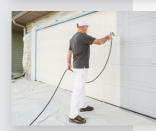

Innovative HEA tip technology:

Long-wearing tip provides the same flow & production as high pressure systems, with a soft, feathered spray pattern.

For ergonomic & fatigue-free work.

Perfectly control pressure to suit the material being sprayed.

Direct intake from the paint container

For convenient, non-stop spraying.

HEA HIGH EFFICIENCY A I R L E S S

With an innovative new spray tip design and a very efficient pump, the ground-breaking technology enables the user to spray with significantly reduced pressure and maximum control — resulting in a softer spray pattern and up to 55 % less over-spray when compared to conventional airless technology. There are many benefits to this new technology, especially when spraying indoors. Less overspray also results in more efficient usage of paint since less paint is wasted when spraying.