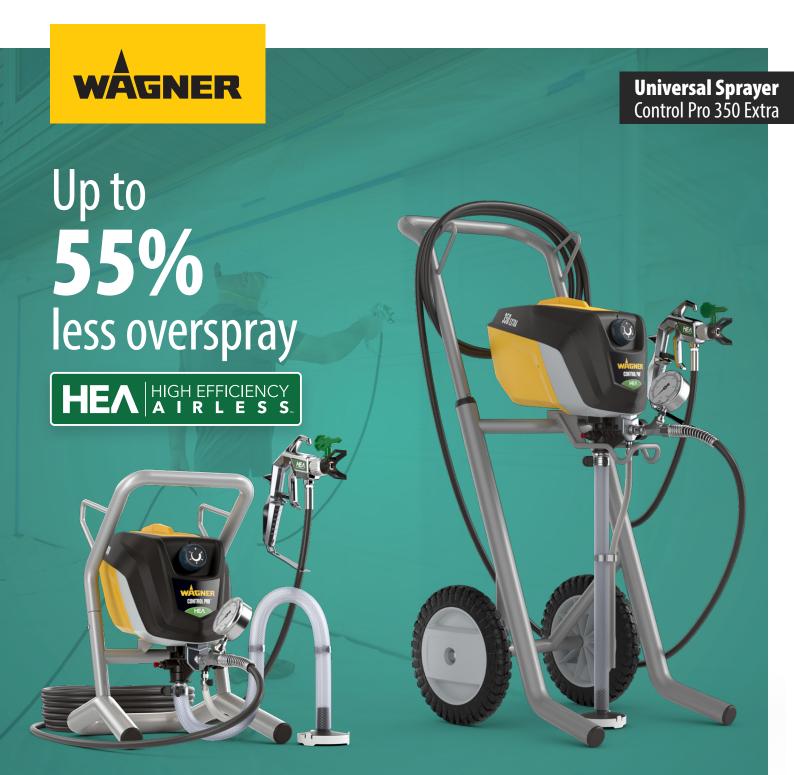

# **Control Pro 350 Extra MAKES IT EASIER TO PAINT LIKE A PRO!**MAKES IT EASIER TO PAINT LIKE A PRO!

- High Efficiency Airless
- Less overspray
- Maximum control
- Less fatigue
- Longer equipment life

www.wagneraustralia.com.au

With an innovative new spray tip design and a very efficient pump, the ground-breaking technology enables the user to spray with significantly reduced pressure and maximum control — resulting in a softer spray pattern and up to 55 % less over-spray when compared to conventional airless technology. There are many benefits to this new technology, especially when spraying indoors. Less overspray also results in more efficient usage of paint since less paint is wasted when spraying.

Skid or cart configuration