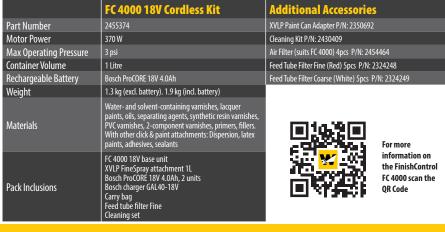

|
| $\star \star$ WAGNER recommended $\star$ Limited suitability |                           |                               |                           |

## THE BENEFITS OF XVLP (EXTRA VOLUME LOW PRESSURE) SPRAYERS

- 60% higher air volume and 30% greater coverage than other low pressure sprayers
- XVLP technology displays a higher atomisation performance.
- The advanced slot nozzle design allows for a more efficient
- atomisation of highly viscous materials which ultimately gives complete control to the operator.



WAGNER SPRAYTECH AUSTRALIA PTY LTD 8 - 10 Dansu Crt, Hallam VIC 3803 FREECALL 1800 924 637 info.aumb@wagner-group.com www.wagneraustralia.com.au PAINTWORX (NZ) 70 Lady Ruby Drive, East Tamaki, Auckland Ph: 09 272 2840 service@paintworx.co.nz www.wagner.co.nz