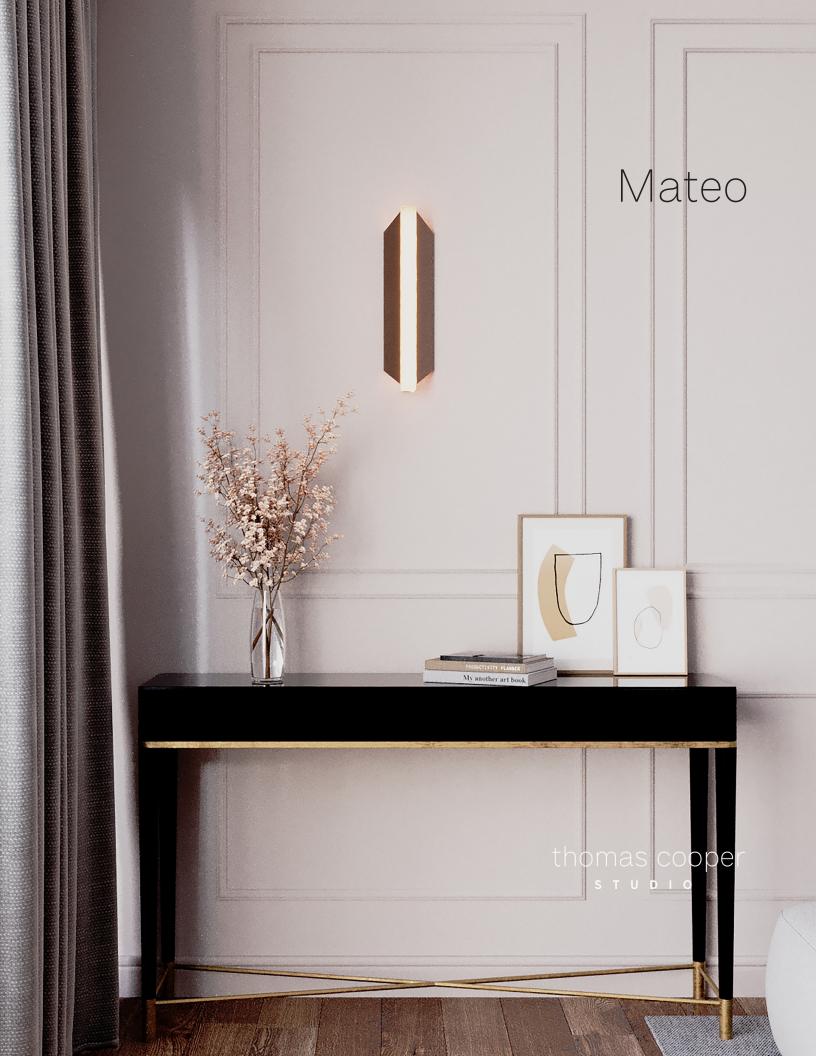

## Mateo Sconce

A slab of textured sand cast glass is captured forever within angled fins of organic oil rubbed bronze with an artisanal aged gold interior. Custom Sizes Available.

Thomas Cooper Studio is born of a passion for skillful craftsmanship and distinctive design. Each work is a hand-crafted testament to the exploration of artisanal traditions and sculptural expression, creating a distinctly personal collection of luminaires and décor. Custom editions are available by commission.

| <u>NAME</u><br>(MT) Mateo                          | MODEL<br>(W12) 12" Wall Sconce<br>(W18) 18" Wall Sconce            | METAL FINISHES (RZ) Oil Rubbed Bronze (GL) Aged Gold | SHADE<br>(SC) Sand Cast Glass |
|----------------------------------------------------|--------------------------------------------------------------------|------------------------------------------------------|-------------------------------|
| by Thomas Cooper Studio                            | 12" L x 5" W x 3.5" Projection  5"  18" L x 5" W x 3.5" Projection | GL Standard                                          | Standard                      |
| Lamping: Led S<br>2700K, Dimma<br>UL listed or equ |                                                                    |                                                      |                               |
| SPECIFICATION S                                    | ELECTION: MT                                                       | ••                                                   | • <u>SC</u>                   |
| PROJECT NAME:<br>NOTES:                            |                                                                    |                                                      | DATE:                         |