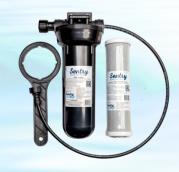

## **Part Pricing:**

Sentry
Scale Control Kit:

\$250

Sentry
Scale Control Filter:

\$130

Scan for Installation Video

## **Water Filter Housing**

- Proprietary feed, point-of-use system
- Designed to withstand up to 400 PSI
- Made with recycled PC/ABS plastic
- Pre-installed fittings for easy installation

P/N for housing: CP-1SL

# **Sentry Scale Control & Filter Kit**

- Reduced wear & tear on evaporative cooler
- Install & replace filter in less than 5 minutes
- Peace of mind for an entire season

P/N for kit: CP-1SL-1026SL

Check out more water products at SentryH2O.com