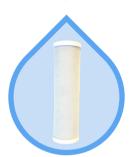

## **Catalytic Carbon Block Filter**

- 5 micron filtration
- High dirt capacity

P/N for filter with resin: CP-1026SL

Scan for Data