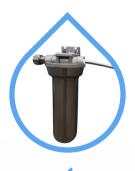

## **Water Filter Housing**

- Proprietary feed, point-of-use system
- Designed to withstand up to 400 PSI
- Made with recycled PC/ABS plastic
- Pre-installed fittings for easy installation

P/N for housing: CP-1SL