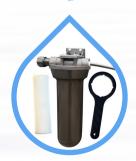

# **Sentry Scale Control & Filter Kit**

- Reduced wear & tear on evaporative cooler
- Install & replace filter in less than 5 minutes
- Peace of mind for an entire season

P/N for kit: CP-1SL-1026SL

Check out more water products at SentryH2O.com