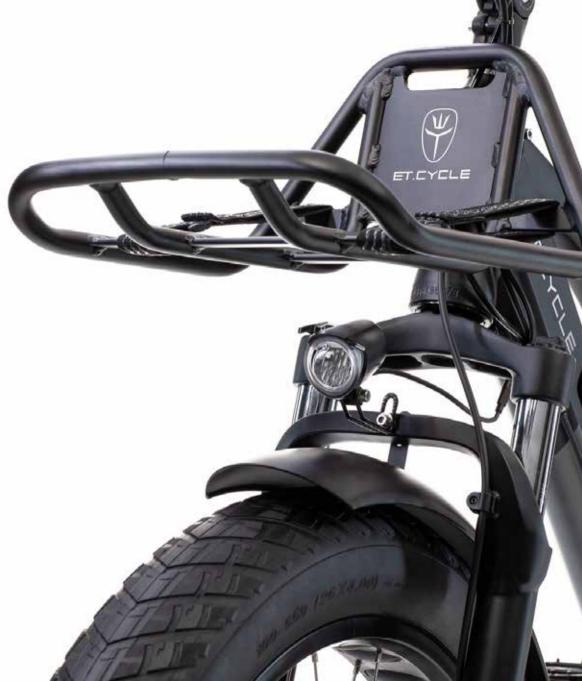

#### T720 Electric Fat Tire Bike

**T720** 

ET - T Series

Our T720 electric fat tire bike is designed to let you cruise safely down the road with an air of authority. Built with utility and style in mind, the front and rear luggage racks are perfect for those planning to go on long-distance rides or those that want to take their pets with them for a weekend excursion. Sand, snow, rugged trails, and rough city streets, the T-series handles terrain most e-bikes would find unforgiving.