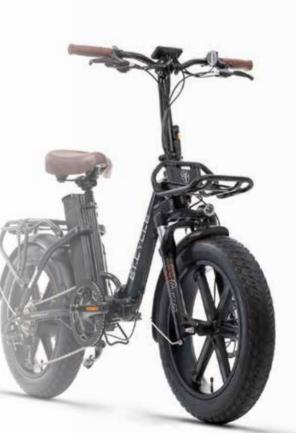

#### F720 Electric Fat Tire Bike

**F720** 

The 500W contrinuous Das-Kit motor and 20"x 4" anti-puncture CST fat tires will keep you rolling whether the ground beneath you is sand, asphalt, dirt, or even snow. The F-series' folding mechanism allows for easy transport and convenient storage. Take it anywhere, store it anywhere. The next-gen electric bike for next-gen riders. Your road is up to you!