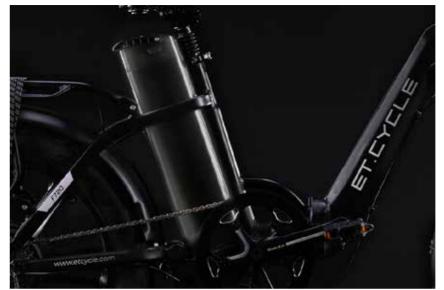

#### Powered By Das-Kit

The Das-Kit X15F motor is long lasting, efficient, and powerful. Combined with the sleek, fully-integrated yet large capacity battery, our ET give you the ultimate feeling of freedom. Ride further, faster, without breaking a sweat.

### WHAT IT MEANS TO BE **POWERED BY DAS-KIT**

The patented design of the I5/I6 and T6/T7 controllers allows for easy cable management that runs through the bike's frame. Without the jumble of cables like other ebike controllers, Das-Kit keeps you stress free with this low-maintenance design.