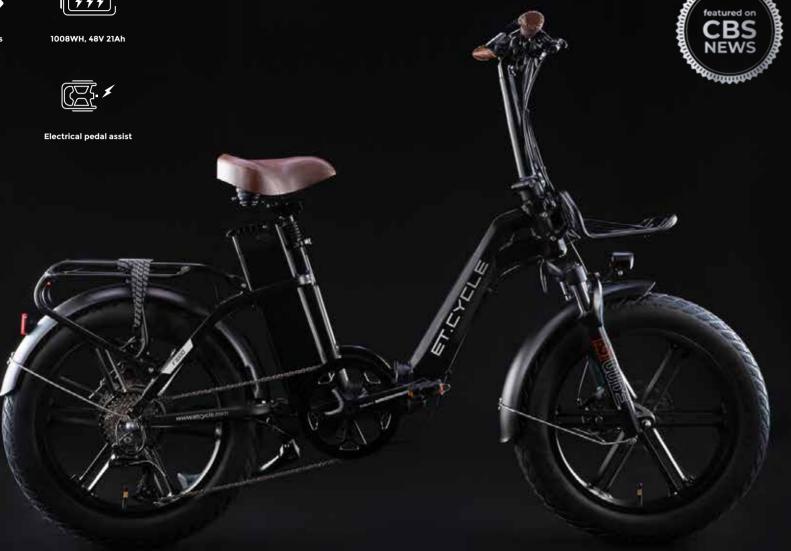

#### F1000 Electric Fat Tire Bike

F1000

ET - F Series

Embrace exploration with a fat tire e-bike built for bridging new frontiers. The F1000 now comes with a headlight that can be toggled through the Das-Kit display. Not only will you be able to keep the road in front of you lit-up, but you'll be easy to spot, keeping you safer than ever on the road or on the trails!

#### F720 Electric Fat Tire Bike

**F720** 

The 500W contrinuous Das-Kit motor and 20"x 4" anti-puncture CST fat tires will keep you rolling whether the ground beneath you is sand, asphalt, dirt, or even snow. The F-series' folding mechanism allows for easy transport and convenient storage. Take it anywhere, store it anywhere. The next-gen electric bike for next-gen riders. Your road is up to you!

| Motor                        | -                                                                                                                                                                                                                                                                                                                                                                                                                                                                                                                                                                                                                                                                                                                                                                                                                                                                                                                                                                                                                                                                                                                                                                                                                                                                                                                                                                                                                                                                                                                                                                                                                                                                                                                                                                                                                                                                                                                                                                                                                                                                                                                              | Das-Kit, G20 Integrated rim motor, 48V 500W Continuous, 900W Peak, max speed 24 mph |  |  |  |
|------------------------------|--------------------------------------------------------------------------------------------------------------------------------------------------------------------------------------------------------------------------------------------------------------------------------------------------------------------------------------------------------------------------------------------------------------------------------------------------------------------------------------------------------------------------------------------------------------------------------------------------------------------------------------------------------------------------------------------------------------------------------------------------------------------------------------------------------------------------------------------------------------------------------------------------------------------------------------------------------------------------------------------------------------------------------------------------------------------------------------------------------------------------------------------------------------------------------------------------------------------------------------------------------------------------------------------------------------------------------------------------------------------------------------------------------------------------------------------------------------------------------------------------------------------------------------------------------------------------------------------------------------------------------------------------------------------------------------------------------------------------------------------------------------------------------------------------------------------------------------------------------------------------------------------------------------------------------------------------------------------------------------------------------------------------------------------------------------------------------------------------------------------------------|-------------------------------------------------------------------------------------|--|--|--|
| Battery                      | <b>[ ! ! ! ! ! ! ! ! ! !</b>                                                                                                                                                                                                                                                                                                                                                                                                                                                                                                                                                                                                                                                                                                                                                                                                                                                                                                                                                                                                                                                                                                                                                                                                                                                                                                                                                                                                                                                                                                                                                                                                                                                                                                                                                                                                                                                                                                                                                                                                                                                                                                   | Das-Kit, B1M-4821, 1008WH, 48V 21Ah                                                 |  |  |  |
| Controller                   |                                                                                                                                                                                                                                                                                                                                                                                                                                                                                                                                                                                                                                                                                                                                                                                                                                                                                                                                                                                                                                                                                                                                                                                                                                                                                                                                                                                                                                                                                                                                                                                                                                                                                                                                                                                                                                                                                                                                                                                                                                                                                                                                | Das-Kit, CT6-FB, 48 22A                                                             |  |  |  |
| Display                      |                                                                                                                                                                                                                                                                                                                                                                                                                                                                                                                                                                                                                                                                                                                                                                                                                                                                                                                                                                                                                                                                                                                                                                                                                                                                                                                                                                                                                                                                                                                                                                                                                                                                                                                                                                                                                                                                                                                                                                                                                                                                                                                                | Das-Kit, C7                                                                         |  |  |  |
| Charger                      | الْ الْحَالَةِ الْحَلَاقِ الْحَالَةِ الْحَلَاقِ الْحَلَاقِ الْحَلَيْقِ الْحَلَاقِ الْحَلَقِ الْحَلَاقِ الْحَلَقِ الْحَلَاقِ الْعَلَاقِ الْحَلَاقِ الْحَلَاقِ الْحَلَاقِ الْحَلَاقِ الْحَلَاقِ الْحَلَاقِ الْحَلَاقِ الْحَلَاقِ الْحَلَاقِ الْعَلَاقِ الْحَلَاقِ الْعَلَاقِ الْعَلَاقِ الْعَلَاقِ الْعَلَاقِ الْعَلَاقِ الْعَلَا | Das-Kit, 48V 3A                                                                     |  |  |  |
| Frame                        | D                                                                                                                                                                                                                                                                                                                                                                                                                                                                                                                                                                                                                                                                                                                                                                                                                                                                                                                                                                                                                                                                                                                                                                                                                                                                                                                                                                                                                                                                                                                                                                                                                                                                                                                                                                                                                                                                                                                                                                                                                                                                                                                              | Alu. 6061, 16 inches, 20" fat wheels                                                |  |  |  |
| Fork                         | A                                                                                                                                                                                                                                                                                                                                                                                                                                                                                                                                                                                                                                                                                                                                                                                                                                                                                                                                                                                                                                                                                                                                                                                                                                                                                                                                                                                                                                                                                                                                                                                                                                                                                                                                                                                                                                                                                                                                                                                                                                                                                                                              | RST, Guide-TNL-20, with hydraulic suspension and lock system                        |  |  |  |
| Brakes                       |                                                                                                                                                                                                                                                                                                                                                                                                                                                                                                                                                                                                                                                                                                                                                                                                                                                                                                                                                                                                                                                                                                                                                                                                                                                                                                                                                                                                                                                                                                                                                                                                                                                                                                                                                                                                                                                                                                                                                                                                                                                                                                                                | F/R: Hydraulic Disc Brakes                                                          |  |  |  |
| Crank                        |                                                                                                                                                                                                                                                                                                                                                                                                                                                                                                                                                                                                                                                                                                                                                                                                                                                                                                                                                                                                                                                                                                                                                                                                                                                                                                                                                                                                                                                                                                                                                                                                                                                                                                                                                                                                                                                                                                                                                                                                                                                                                                                                | Das-Kit, CF52AA, 52T                                                                |  |  |  |
| Rear Derailleur              | €§                                                                                                                                                                                                                                                                                                                                                                                                                                                                                                                                                                                                                                                                                                                                                                                                                                                                                                                                                                                                                                                                                                                                                                                                                                                                                                                                                                                                                                                                                                                                                                                                                                                                                                                                                                                                                                                                                                                                                                                                                                                                                                                             | 8 speed                                                                             |  |  |  |
| Saddle                       | Cr.                                                                                                                                                                                                                                                                                                                                                                                                                                                                                                                                                                                                                                                                                                                                                                                                                                                                                                                                                                                                                                                                                                                                                                                                                                                                                                                                                                                                                                                                                                                                                                                                                                                                                                                                                                                                                                                                                                                                                                                                                                                                                                                            | Selle Royal                                                                         |  |  |  |
| Tire                         |                                                                                                                                                                                                                                                                                                                                                                                                                                                                                                                                                                                                                                                                                                                                                                                                                                                                                                                                                                                                                                                                                                                                                                                                                                                                                                                                                                                                                                                                                                                                                                                                                                                                                                                                                                                                                                                                                                                                                                                                                                                                                                                                | CST, CTC06, 20×4.0                                                                  |  |  |  |
| Range                        | <i>#</i> A                                                                                                                                                                                                                                                                                                                                                                                                                                                                                                                                                                                                                                                                                                                                                                                                                                                                                                                                                                                                                                                                                                                                                                                                                                                                                                                                                                                                                                                                                                                                                                                                                                                                                                                                                                                                                                                                                                                                                                                                                                                                                                                     | Up to 80 miles with pas, 40 miles with throttle                                     |  |  |  |
| Net weight<br>(with battery) | LBS                                                                                                                                                                                                                                                                                                                                                                                                                                                                                                                                                                                                                                                                                                                                                                                                                                                                                                                                                                                                                                                                                                                                                                                                                                                                                                                                                                                                                                                                                                                                                                                                                                                                                                                                                                                                                                                                                                                                                                                                                                                                                                                            | 75.0 lbs                                                                            |  |  |  |

| Motor                        | -        | Das-Kit, G20 Integrated rim motor, 48V 500W Continuous, 900W Peak, max speed 24 mph |
|------------------------------|----------|-------------------------------------------------------------------------------------|
| Battery                      | <b>[</b> | Das-Kit, B1M-4815, 720WH, 48V 15Ah                                                  |
| Controller                   |          | Das-Kit, CT6-FB, 48 22A                                                             |
| Display                      |          | Das-Kit, C7                                                                         |
| Charger                      | į        | Das-Kit, 48V 3A                                                                     |
| Frame                        | D        | Alu. 6061, 16 inches, 20" fat wheels                                                |
| Fork                         | A        | RST, Guide-T-20, with suspension                                                    |
| Brakes                       |          | F/R: Disc Brakes                                                                    |
| Crank                        |          | Das-Kit, CF52AA, 52T                                                                |
| Rear Derailleur              | S.       | 8 speed                                                                             |
| Saddle                       |          | Selle Royal                                                                         |
| Tire                         |          | CST, CTC06, 20×4.0                                                                  |
| Range                        | <i>#</i> | Up to 60 miles with pas, 30 miles with throttle                                     |
| Net weight<br>(with battery) | LBS      | 75.0 lbs                                                                            |