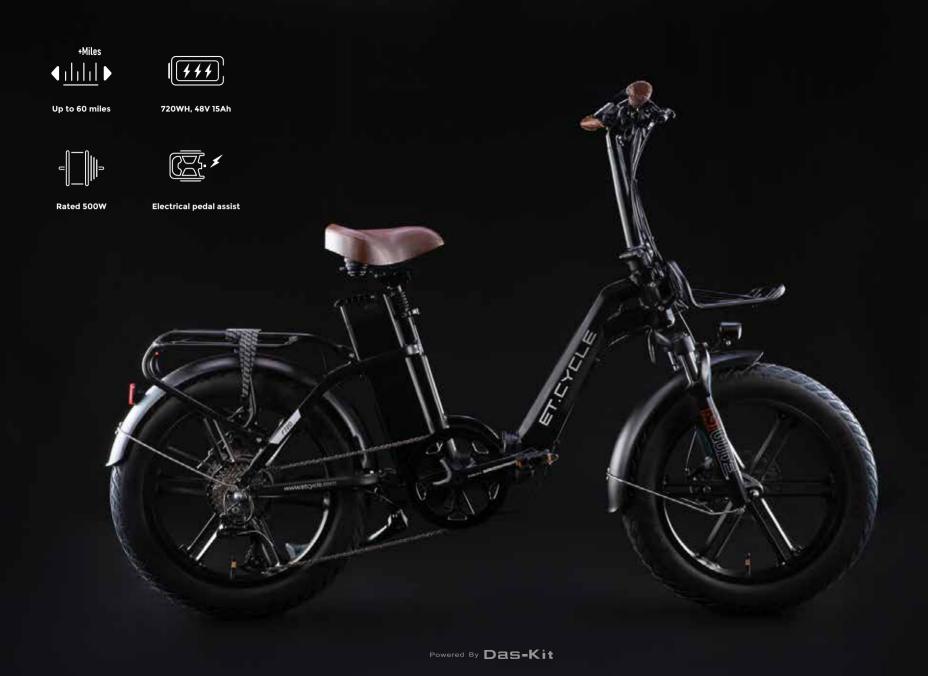

#### Powered By Das-Kit

The Das-Kit X15F motor is long lasting, efficient, and powerful. Combined with the sleek, fully-integrated yet large capacity battery, our ET give you the ultimate feeling of freedom. Ride further, faster, without breaking a sweat.

### WHAT IT MEANS TO BE **POWERED BY DAS-KIT**

The patented design of the I5/I6 and T6/T7 controllers allows for easy cable management that runs through the bike's frame. Without the jumble of cables like other ebike controllers, Das-Kit keeps you stress free with this low-maintenance design.

with its German designed efficiency it does all this weighing no more than 7 1/2 lbs.

in real world conditions you will never worry about having enough power to make the trip back home.