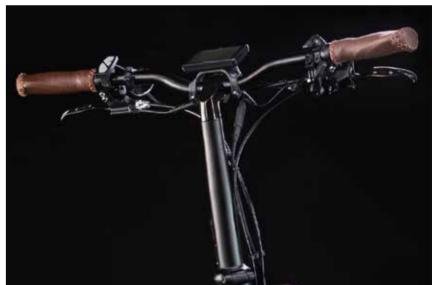

#### Powered By Das-Kit

The Das-Kit X15F motor is long lasting, efficient, and powerful. Combined with the sleek, fully-integrated yet large capacity battery, our ET give you the ultimate feeling of freedom. Ride further, faster, without breaking a sweat.

### WHAT IT MEANS TO BE **POWERED BY DAS-KIT**

The patented design of the I5/I6 and T6/T7 controllers allows for easy cable management that runs through the bike's frame. Without the jumble of cables like other ebike controllers, Das-Kit keeps you stress free with this low-maintenance design.