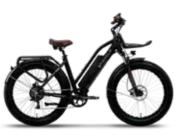

#### T720 Electric Fat Tire Bike

**T720** 

ET - T Series

Our T720 electric fat tire bike is designed to let you cruise safely down the road with an air of authority. Built with utility and style in mind, the front and rear luggage racks are perfect for those planning to go on long-distance rides or those that want to take their pets with them for a weekend excursion. Sand, snow, rugged trails, and rough city streets, the T-series handles terrain most e-bikes would find unforgiving.