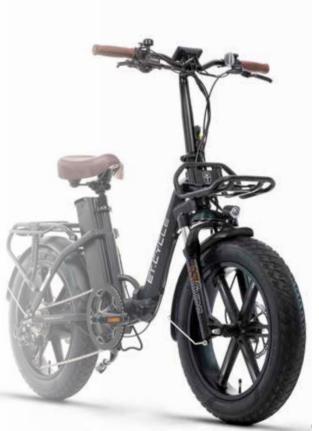

#### F720 Electric Fat Tire Bike

**F720** 

The 500W contrinuous Das-Kit motor and 20"x 4" anti-puncture CST fat tires will keep you rolling whether the ground beneath you is sand, asphalt, dirt, or even snow. The F-series' folding mechanism allows for easy transport and convenient storage. Take it anywhere, store it anywhere. The next-gen electric bike for next-gen riders. Your road is up to you!