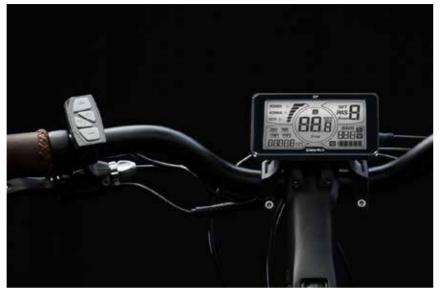

### WHAT IT MEANS TO BE **POWERED BY DAS-KIT**

The patented design of the I5/I6 and T6/T7 controllers allows for easy cable management that runs through the bike's frame. Without the jumble of cables like other ebike controllers, Das-Kit keeps you stress free with this low-maintenance design.