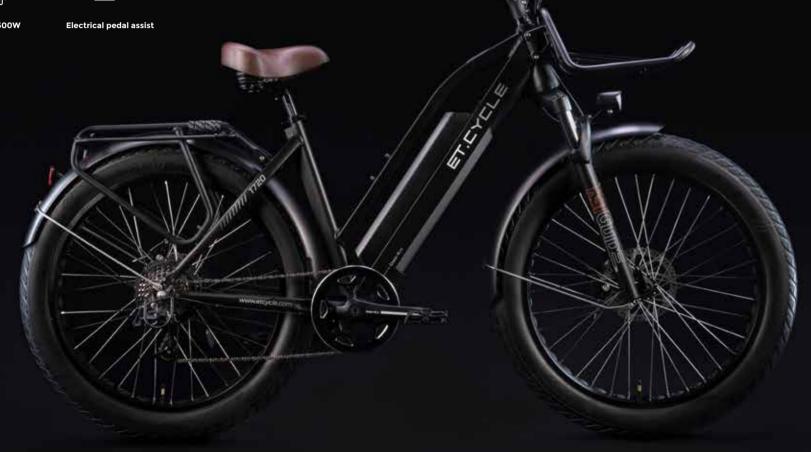

#### T720 Electric Fat Tire Bike

**T720** 

ET - T Series

Our T720 electric fat tire bike is designed to let you cruise safely down the road with an air of authority. Built with utility and style in mind, the front and rear luggage racks are perfect for those planning to go on long-distance rides or those that want to take their pets with them for a weekend excursion. Sand, snow, rugged trails, and rough city streets, the T-series handles terrain most e-bikes would find unforgiving.