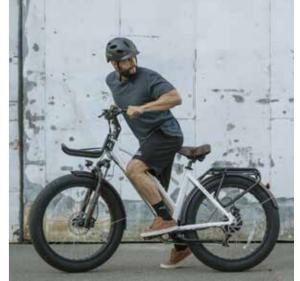

#### F720 Electric Fat Tire Bike

**F720** 

The 500W contrinuous Das-Kit motor and 20"x 4" anti-puncture CST fat tires will keep you rolling whether the ground beneath you is sand, asphalt, dirt, or even snow. The F-series' folding mechanism allows for easy transport and convenient storage. Take it anywhere, store it anywhere. The next-gen electric bike for next-gen riders. Your road is up to you!