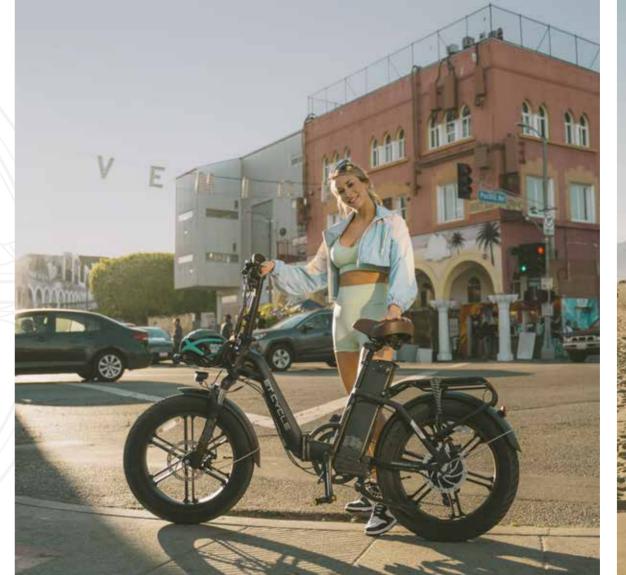

## ET - F Series

BIG THINGS COME IN LITTLE PACKAGES. THIS ONE JUST GOT BIGGER | Our smallest step through, foldable frame, powerful drive system, bold Design.

#### F1000 Electric Fat Tire Bike

F1000

ET - F Series

Embrace exploration with a fat tire e-bike built for bridging new frontiers. The F1000 now comes with a headlight that can be toggled through the Das-Kit display. Not only will you be able to keep the road in front of you lit-up, but you'll be easy to spot, keeping you safer than ever on the road or on the trails!

#### F720 Electric Fat Tire Bike

**F720** 

The 500W contrinuous Das-Kit motor and 20"x 4" anti-puncture CST fat tires will keep you rolling whether the ground beneath you is sand, asphalt, dirt, or even snow. The F-series' folding mechanism allows for easy transport and convenient storage. Take it anywhere, store it anywhere. The next-gen electric bike for next-gen riders. Your road is up to you!