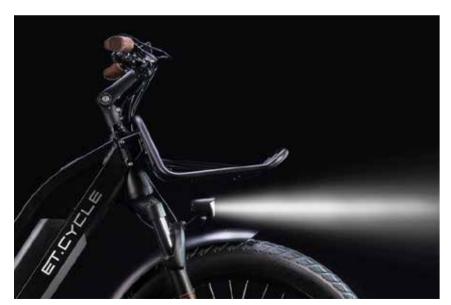

#### F1000 Electric Fat Tire Bike

F1000

ET - F Series

Embrace exploration with a fat tire e-bike built for bridging new frontiers. The F1000 now comes with a headlight that can be toggled through the Das-Kit display. Not only will you be able to keep the road in front of you lit-up, but you'll be easy to spot, keeping you safer than ever on the road or on the trails!