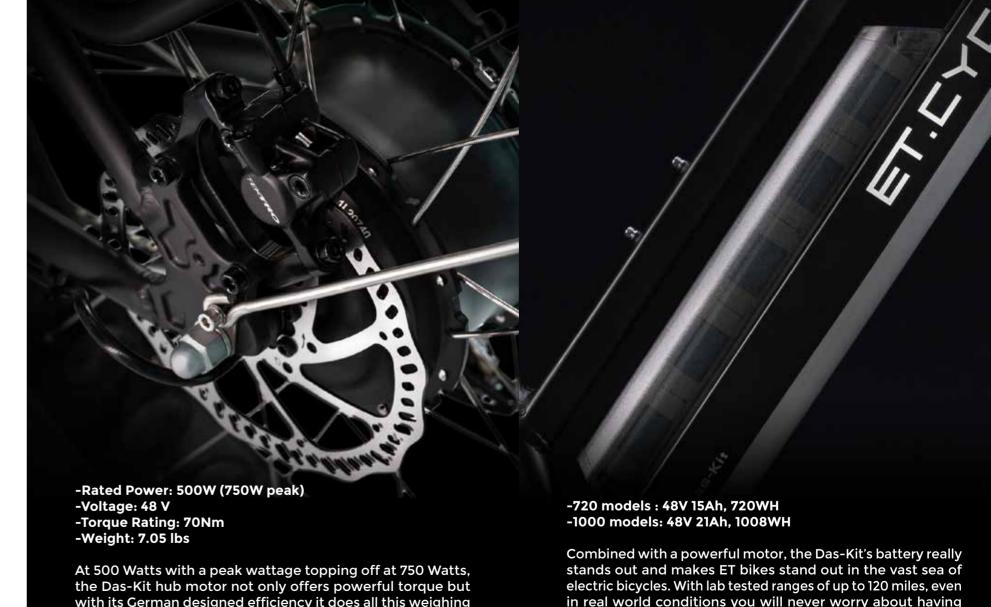

with its German designed efficiency it does all this weighing no more than 7 1/2 lbs.

in real world conditions you will never worry about having enough power to make the trip back home.

Up to 95 miles

720WH. 48V 15Ah

Powered By Das-Kit