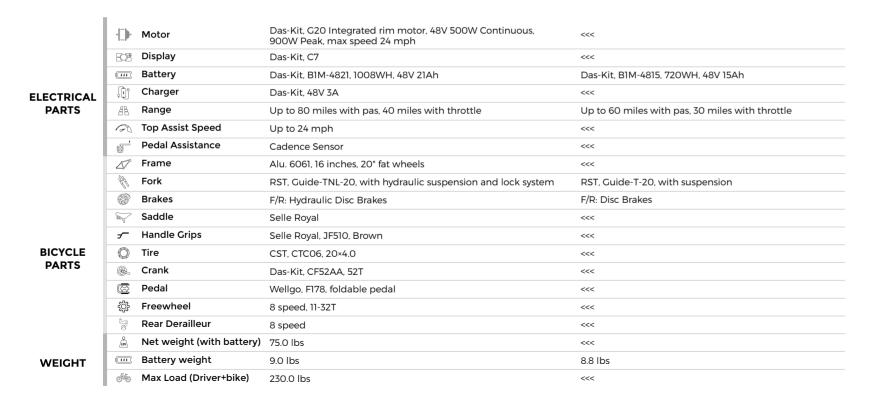

#### F1000 Electric Fat Tire Bike

F1000

ET - F Series

Embrace exploration with a fat tire e-bike built for bridging new frontiers. The F1000 now comes with a headlight that can be toggled through the Das-Kit display. Not only will you be able to keep the road in front of you lit-up, but you'll be easy to spot, keeping you safer than ever on the road or on the trails!

#### F720 Electric Fat Tire Bike

**F720** 

The 500W contrinuous Das-Kit motor and 20"x 4" anti-puncture CST fat tires will keep you rolling whether the ground beneath you is sand, asphalt, dirt, or even snow. The F-series' folding mechanism allows for easy transport and convenient storage. Take it anywhere, store it anywhere. The next-gen electric bike for next-gen riders. Your road is up to you!