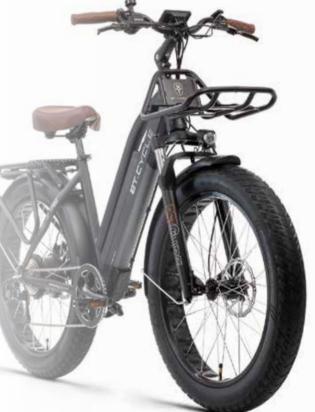

#### T720 Electric Fat Tire Bike

**T720** 

ET - T Series

Our T720 electric fat tire bike is designed to let you cruise safely down the road with an air of authority. Built with utility and style in mind, the front and rear luggage racks are perfect for those planning to go on long-distance rides or those that want to take their pets with them for a weekend excursion. Sand, snow, rugged trails, and rough city streets, the T-series handles terrain most e-bikes would find unforgiving.