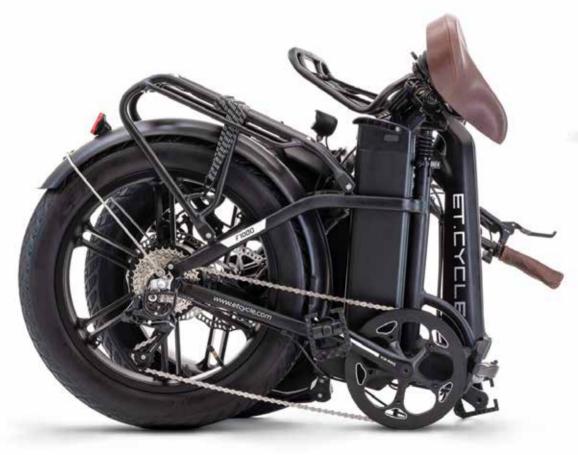

#### F720 Electric Fat Tire Bike

**F720** 

The 500W contrinuous Das-Kit motor and 20"x 4" anti-puncture CST fat tires will keep you rolling whether the ground beneath you is sand, asphalt, dirt, or even snow. The F-series' folding mechanism allows for easy transport and convenient storage. Take it anywhere, store it anywhere. The next-gen electric bike for next-gen riders. Your road is up to you!