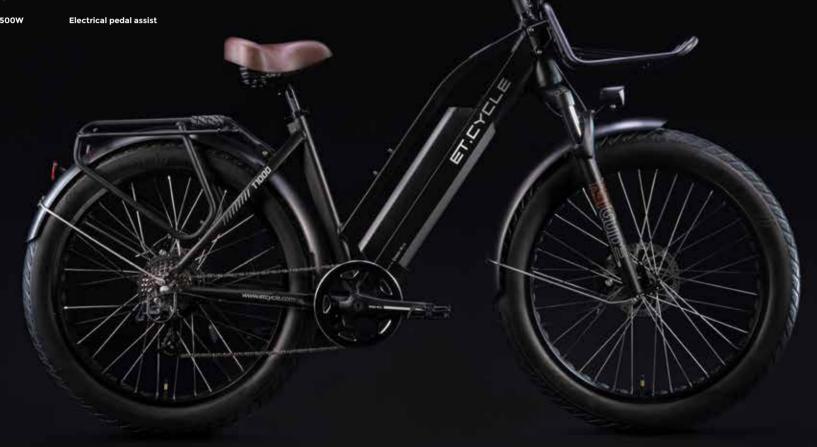

#### T1000 Electric Fat Tire Bike

T1000

The fatbike for going the extra EXTRA mile.

ET - T Series

| Motor                        |                                                                                                                 | Das-Kit, G20 Integrated rim motor, 48V 500W Continuous, 900W Peak, max speed 24 mph |  |  |  |
|------------------------------|-----------------------------------------------------------------------------------------------------------------|-------------------------------------------------------------------------------------|--|--|--|
| Battery                      | <b>[ ! ! ! ! ! ! ! ! ! !</b>                                                                                    | Das-Kit, i5M-4821, 1008WH, 48V 21Ah                                                 |  |  |  |
| Controller                   |                                                                                                                 | Das-Kit, CT5-i5, 48 22A                                                             |  |  |  |
| Display                      |                                                                                                                 | Das-Kit, C7                                                                         |  |  |  |
| Charger                      | الْ الْحَالَ | Das-Kit, 48V 3A                                                                     |  |  |  |
| Frame                        | D                                                                                                               | Alu. 6061, 18 inches, 26" fat wheels                                                |  |  |  |
| Fork                         | F                                                                                                               | RST, Guide-TNL-26, with hydraulic suspension and lock system                        |  |  |  |
| Brakes                       |                                                                                                                 | F/R: Hydraulic Disc Brakes                                                          |  |  |  |
| Crank                        |                                                                                                                 | Das-Kit, CT48AA, 48T                                                                |  |  |  |
| Rear Derailleur              | € S                                                                                                             | 8 speed                                                                             |  |  |  |
| Saddle                       | W. J.                                                                                                           | Selle Royal                                                                         |  |  |  |
| Tire                         |                                                                                                                 | CST, CTC06, 26×4.0                                                                  |  |  |  |
| Range                        | <i>8</i> 8                                                                                                      | Up to 80 miles with pas, 40 miles with throttle                                     |  |  |  |
| Net weight<br>(with battery) | LBS                                                                                                             | 76.0 lbs                                                                            |  |  |  |