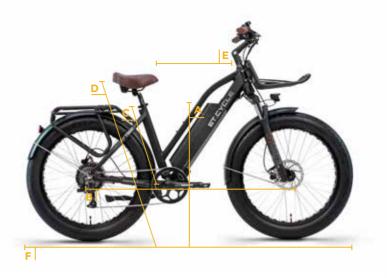

#### SUITABLE FOR RIDERS 5'2" +

\*Sizing may vary for each individual. Please refer to the stand over height in the chart below to find the best fit for you.

|                          | F720 / F1000 |
|--------------------------|--------------|
| A. Stand Over Height     | 20"          |
| B. Wheel Base            | 44.4"        |
| C. Frame Size            | 16.3"        |
| D. Min / Max Seat Height | 33"- 40.5"   |
| E. Reach                 | 16.9"        |
| F. Overall Length        | 67.3"        |