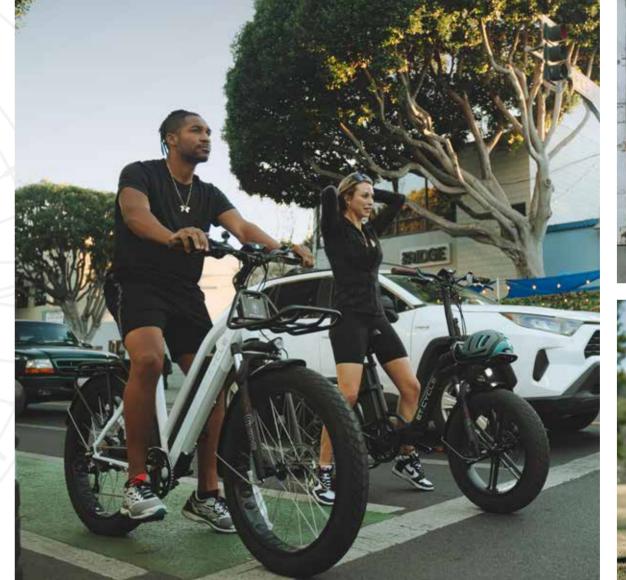

eight<br>(with battery) | LBS      | 75.0 lbs                                                                            |









#### WHEEL SIZE 20"

#### SUITABLE FOR RIDERS 5'2" +

\*Sizing may vary for each individual. Please refer to the stand over height in the chart below to find the best fit for you.

|                          | F720 / F1000 |
|--------------------------|--------------|
| A. Stand Over Height     | 20"          |
| B. Wheel Base            | 44.4"        |
| C. Frame Size            | 16.3"        |
| D. Min / Max Seat Height | 33"- 40.5"   |
| E. Reach                 | 16.9"        |
| F. Overall Length        | 67.3"        |









# ET - T Series

**THE ALL-TERRAIN BEAST** | Our fattest fat bike, powerful drive system, extremely long range, bold Design.











Up to 125 miles







#### Powered By Das-Kit

#### T1000 Electric Fat Tire Bike

T1000

The fatbike for going the extra EXTRA mile.

ET - T Series





| Motor                        |                                                                                                                 | Das-Kit, G20 Integrated rim motor, 48V 500W Continuous, 900W Peak, max speed 24 mph |  |  |  |
|------------------------------|-----------------------------------------------------------------------------------------------------------------|-------------------------------------------------------------------------------------|--|--|--|
| Battery                      | <b>[ ! ! ! ! ! ! ! ! ! !</b>                                                                                    | Das-K