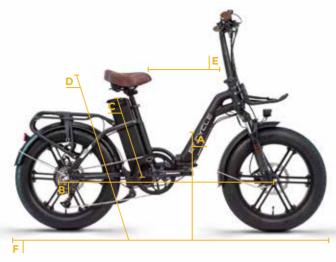

#### SUITABLE FOR RIDERS 5'2" +

\*Sizing may vary for each individual. Please refer to the stand over height in the chart below to find the best fit for you.

|                          | F720 / F1000 |
|--------------------------|--------------|
| A. Stand Over Height     | 20"          |
| B. Wheel Base            | 44.4"        |
| C. Frame Size            | 16.3"        |
| D. Min / Max Seat Height | 33"- 40.5"   |
| E. Reach                 | 16.9"        |
| F. Overall Length        | 67.3"        |