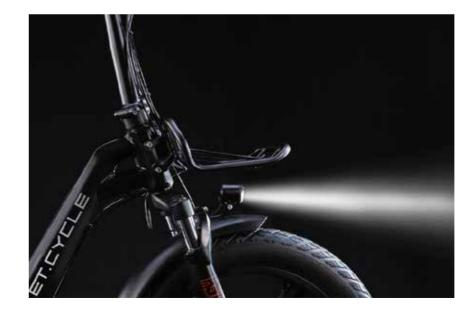

#### F1000 Electric Fat Tire Bike

F1000

ET - F Series

Embrace exploration with a fat tire e-bike built for bridging new frontiers. The F1000 now comes with a headlight that can be toggled through the Das-Kit display. Not only will you be able to keep the road in front of you lit-up, but you'll be easy to spot, keeping you safer than ever on the road or on the trails!