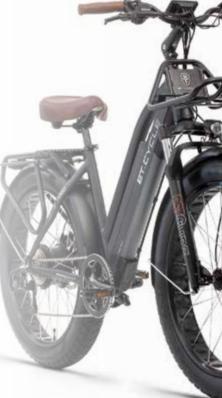

#### T720 Electric Fat Tire Bike

**T720** 

ET - T Series

Our T720 electric fat tire bike is designed to let you cruise safely down the road with an air of authority. Built with utility and style in mind, the front and rear luggage racks are perfect for those planning to go on long-distance rides or those that want to take their pets with them for a weekend excursion. Sand, snow, rugged trails, and rough city streets, the T-series handles terrain most e-bikes would find unforgiving.