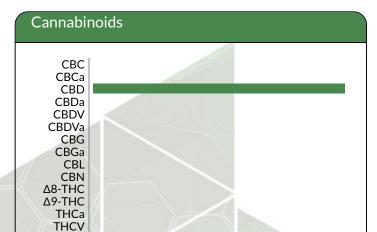

## Cannabinoids

271.811 mg/unit <0.004%

 $\Delta$ 9-THC +  $\Delta$ 8-THC **CBD** 

271.811 mg/unit

NT

**Total Cannabinoids** Moisture

1 Unit = Ginger Tea, 340g

| Cannabinoid | Mass                                                          | Mass                              | LOQ   |
|-------------|---------------------------------------------------------------|-----------------------------------|-------|
| V 1         | mg/unit                                                       | mg/g                              | %     |
| CBC         | <loq< td=""><td><loq< td=""><td>0.004</td></loq<></td></loq<> | <loq< td=""><td>0.004</td></loq<> | 0.004 |
| CBCa        | <loq< td=""><td><loq< td=""><td>0.004</td></loq<></td></loq<> | <loq< td=""><td>0.004</td></loq<> | 0.004 |
| CBD         | 271.811                                                       | 0.799                             | 0.004 |
| CBDa        | <loq< td=""><td><loq< td=""><td>0.004</td></loq<></td></loq<> | <loq< td=""><td>0.004</td></loq<> | 0.004 |
| CBDV        | <loq< td=""><td><loq< td=""><td>0.004</td></loq<></td></loq<> | <loq< td=""><td>0.004</td></loq<> | 0.004 |
| CBDVa       | <loq< td=""><td><loq< td=""><td>0.004</td></loq<></td></loq<> | <loq< td=""><td>0.004</td></loq<> | 0.004 |
| CBG         | <loq< td=""><td><loq< td=""><td>0.004</td></loq<></td></loq<> | <loq< td=""><td>0.004</td></loq<> | 0.004 |
| CBGa        | <loq< td=""><td><loq< td=""><td>0.004</td></loq<></td></loq<> | <loq< td=""><td>0.004</td></loq<> | 0.004 |
| CBL         | <loq< td=""><td><loq< td=""><td>0.004</td></loq<></td></loq<> | <loq< td=""><td>0.004</td></loq<> | 0.004 |
| CBN         | <loq< td=""><td><loq< td=""><td>0.004</td></loq<></td></loq<> | <loq< td=""><td>0.004</td></loq<> | 0.004 |
| Δ8-THC      | <loq< td=""><td><loq< td=""><td>0.004</td></loq<></td></loq<> | <loq< td=""><td>0.004</td></loq<> | 0.004 |
| Δ9-THC      | <loq< td=""><td><loq< td=""><td>0.004</td></loq<></td></loq<> | <loq< td=""><td>0.004</td></loq<> | 0.004 |
| THCa        | <loq< td=""><td><loq< td=""><td>0.004</td></loq<></td></loq<> | <loq< td=""><td>0.004</td></loq<> | 0.004 |
| THCV        | <loq< td=""><td><loq< td=""><td>0.004</td></loq<></td></loq<> | <loq< td=""><td>0.004</td></loq<> | 0.004 |
| THCVa       | <loq< td=""><td><loq< td=""><td>0.004</td></loq<></td></loq<> | <loq< td=""><td>0.004</td></loq<> | 0.004 |
| Total THC   | ND                                                            | ND                                |       |
| Total CBD   | 271.811                                                       | 0.799                             | /     |
| Total       | 271.811                                                       | 0.799                             |       |