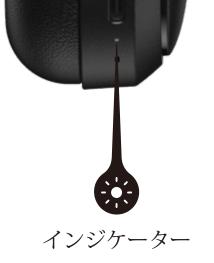

## 4.状態ライト

注:

サウンドモードは「音楽モード」と「ゲームモード」で切り替わります。
 画像は参照用です。

詳細情報は当社ウェブサイトをご覧ください:

www.edifier.jp

յրո

@Edifier Japan

@edifier.japan

## 4. Status Light

#### **Bluetooth Status**

- **Blue LED blinks**
- $\mathbf{x}$ Blue LED on for 3s
- Blue LED blinks twice for every 5s for 10mins

#### **Battery Status**

- Red LED blinks twice every 5mins
- 🛃 Red LED on
- 📕 LED off