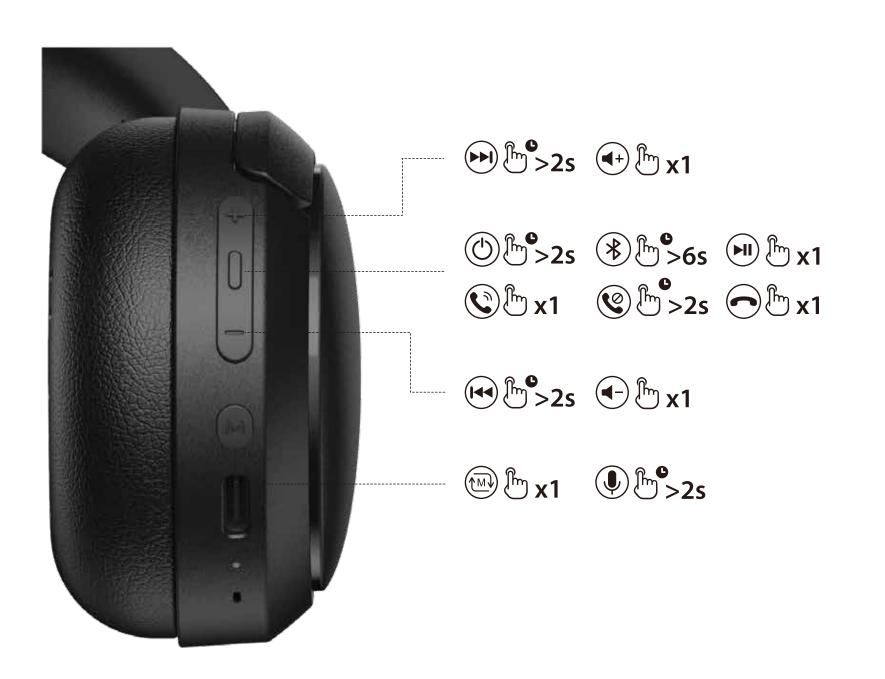

## 5. Controls

#### Note:

- 1. Sound Mode switch between "Music Mode" & "Game Mode".
- 2. Images are for illustrative purposes only and may differ from the actual product.