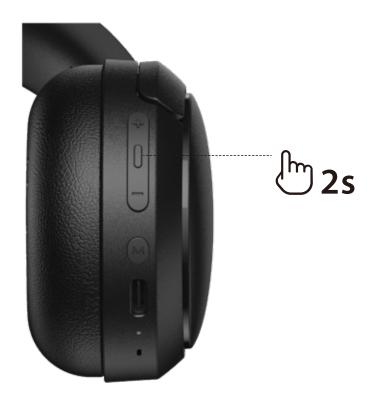

# WH500

## Wireless On-Ear Headphones

JP 1.オン/オフ

電源ボタンを2s長押しします。

1. 電源を切ると、電源ボタンを6s長押しします。状態ライトは青色で点滅します。
 2. 接続設定するデバイスで「EDIFIER WH500」を選択します。

初回のペアリング

- ヘッドフォンがオンになったら、Bluetoothペアリングに自動的に入ります。
  状態ライトは青色で点滅します。
- 2. 接続設定するデバイスで「EDIFIER WH500」を選択します。

## EN 1. Power ON/OFF

Press and hold the power button for 2s.