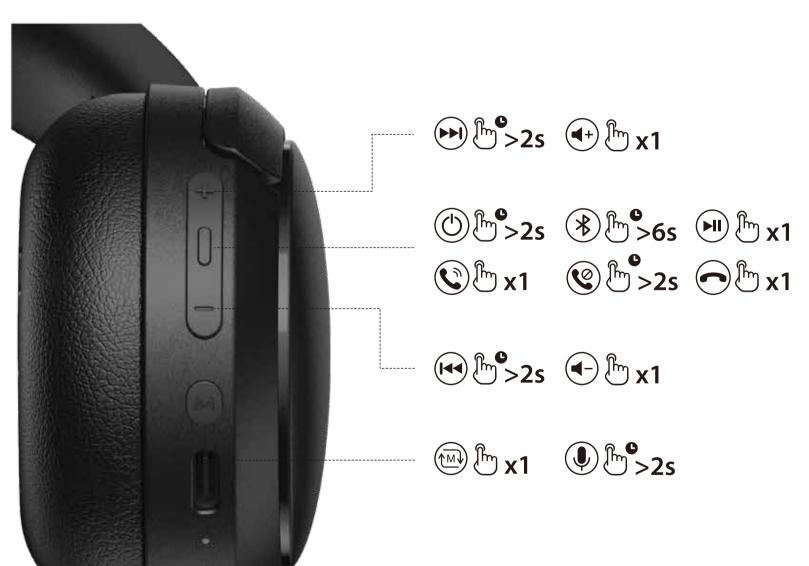

## 5. Controls

#### Note:

- 1. Sound Mode switch between "Music Mode" & "Game Mode".
- 2. Images are for illustrative purposes only and may differ from the actual product.