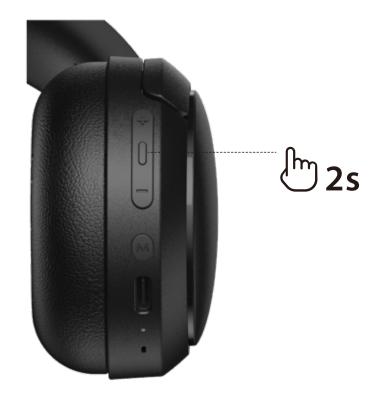

以降は、ヘッドホンは前回使用したデバイスに自動的に接続されます。
- 2. デュアルデバイス接続:デバイスに接続した後、ヘッドフォンを再起動して、 Bluetoothペアリングに入り、2番目のデバイスに接続します。<sup>1</sup>番目のデバイス から再度ヘッドフォンを手動でペアリングし、デュアルデバイス接続を完了さ せます。

#### 3. リセット





- へッドフォンがオンになったら、「↓」と ↓」を同時に6s長押しします。
- 2. ステータスライトは、リセットが完了するまで白色で点滅します。

 ヘッドフォンがリセットされたら、Bluetoothペアリングモードに自動的に 入ります。

## 4.状態ライト







注:

サウンドモードは「音楽モード」と「ゲームモード」で切り替わります。
 画像は参照用です。

詳細情報は当社ウェブサイトをご覧ください:

www.edifier.jp







յրո

@Edifier Japan

@edifier.japan

@EDIFIER JAPAN【公式】

モデル: EDF200095 Edifier International Limited P.O. Box 6264 General Post Office Hong Kong

www.edifier.com © 2022 Edifier International Limited. 禁無断転載 印刷:中国

ご注意: 本書に記載の情報は、技術の改良、システムのアップグレードなどのた め、予告なく変更されることがあります。 EDIFIERの製品は、さまざまな用途を考慮してカスタマイズされます。 本書の図や写真は実際の製品と異なることがあります。その場合、実際 の製品設計が優先します。

## EN 1. Power ON/OFF



Press and hold the power button for 2s.

## 2. Pairing



1. When they're power off, press and hold the power button for 6s. The status light blinks blue.

- 2. Select "EDIFIER WH500" in your device setting to connect.

#### **1st Pairing**

- 1. Once the headphones are power on, they will enter Bluetooth pairing automatically. The status light blinks blue.
- 2. Select "EDIFIER WH500" in your device setting to connect.

#### Note:

- 1. For subsequent use, the headphones will auto-connect to device used last time.
- 2. Dual-Device Connection: After connected to a device, restart and enter Bluetooth pairing to connect the second device. Then manually re-pair the headphones again from the first device to complete Dual-Device connection.



- Indicator
- 1. When the headphones are power on,