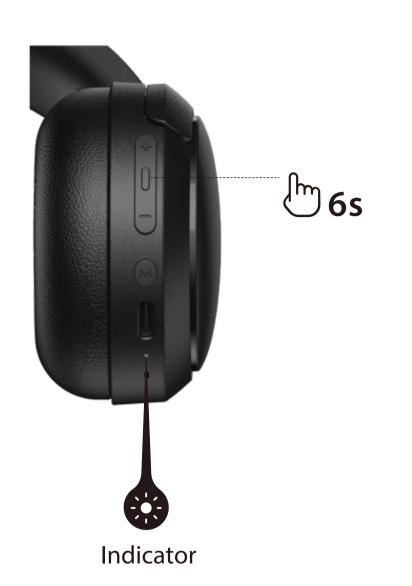

## 2. Pairing

1. When they're power off, press and hold the power button for 6s. The status light blinks blue.

- 2. Select "EDIFIER WH500" in your device setting to connect.