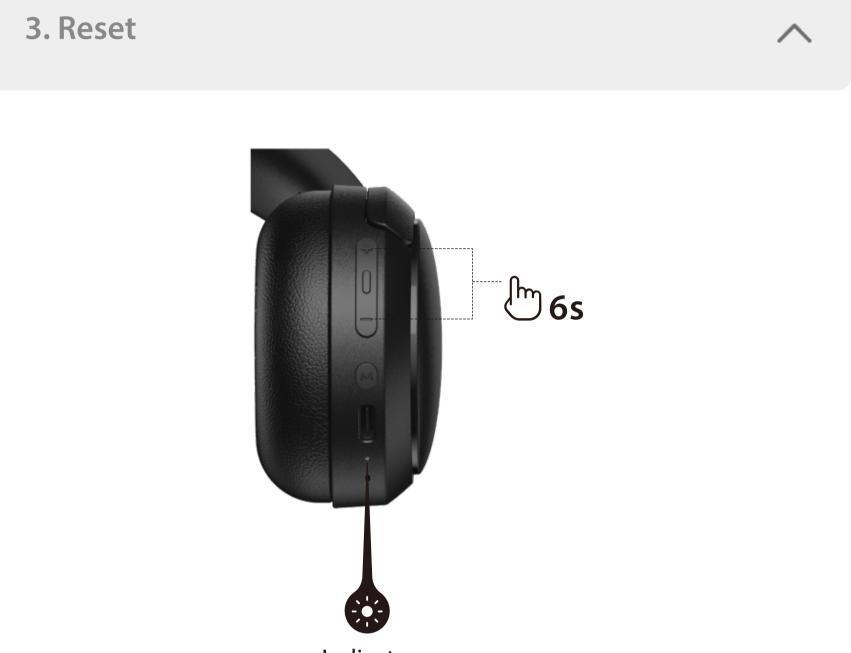

#### 3. リセット

- へッドフォンがオンになったら、「↓」と ↓」を同時に6s長押しします。
- 2. ステータスライトは、リセットが完了するまで白色で点滅します。

 ヘッドフォンがリセットされたら、Bluetoothペアリングモードに自動的に 入ります。

- Indicator
- 1. When the headphones are power on, press and hold the **#** and **#** " at the same time for 6s.
- 2. The status light blinks white until reset is completed.
- 3. Once the headphones are reset, they enter pairing mode automatically.