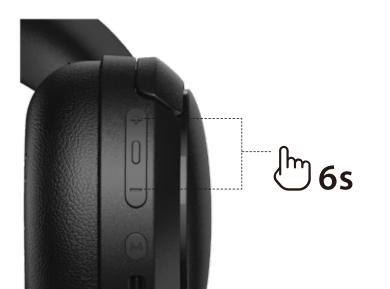

#### 3. リセット

- へッドフォンがオンになったら、「↓」と ↓」を同時に6s長押しします。
- 2. ステータスライトは、リセットが完了するまで白色で点滅します。

 ヘッドフォンがリセットされたら、Bluetoothペアリングモードに自動的に 入ります。

- Indicator
- 1. When the headphones are power on, press and hold the **#** and **#** " at the same time for 6s.
- 2. The status light blinks white until reset is completed.
- 3. Once the headphones are reset, they enter pairing mode automatically.