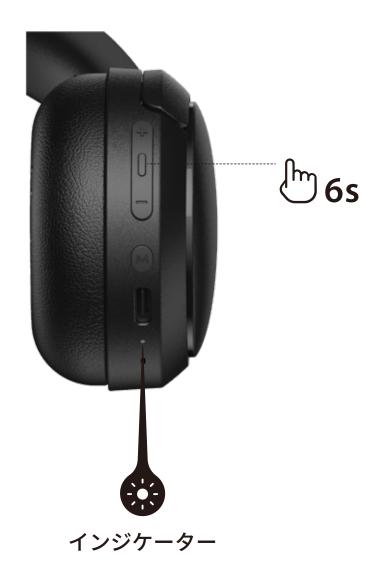

## Wireless On-Ear Headphones

JP 1.オン/オフ

電源ボタンを2s長押しします。

1. 電源を切ると、電源ボタンを6s長押しします。状態ライトは青色で点滅します。
 2. 接続設定するデバイスで「EDIFIER WH500」を選択します。

初回のペアリング

- ヘッドフォンがオンになったら、Bluetoothペアリングに自動的に入ります。
  状態ライトは青色で点滅します。
- 2. 接続設定するデバイスで「EDIFIER WH500」を選択します。

## 2. Pairing

1. When they're power off, press and hold the power button for 6s. The status light blinks blue.

- 2. Select "EDIFIER WH500" in your device setting to connect.

#### **1st Pairing**

- 1. Once the headphones are power on, they will enter Bluetooth pairing automatically. The status light blinks blue.
- 2. Select "EDIFIER WH500" in your device setting to connect.