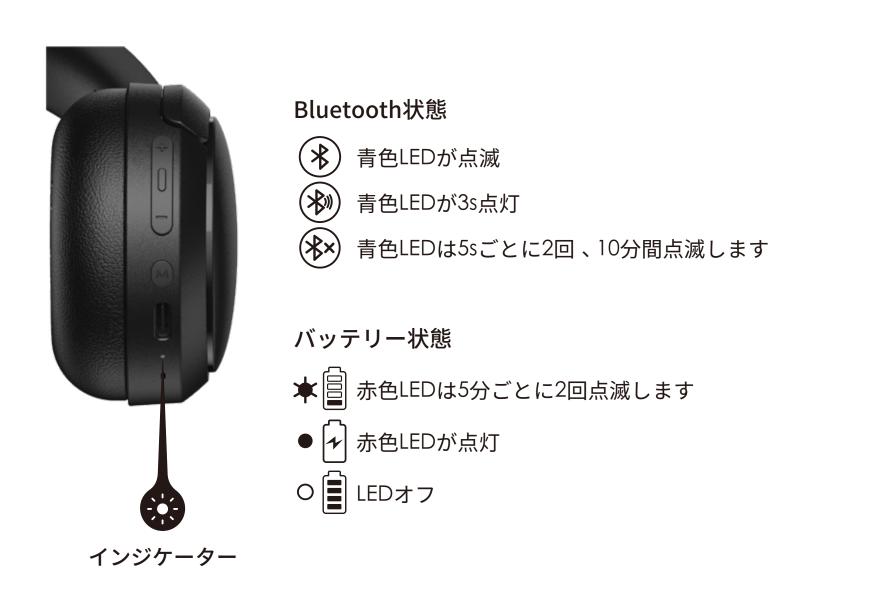

## 4. Status Light

#### **Bluetooth Status**

- **Blue LED blinks**
- $\mathbf{x}$ Blue LED on for 3s
- Blue LED blinks twice for every 5s for 10mins

#### **Battery Status**

- Red LED blinks twice every 5mins
- 🛃 Red LED on
- 📕 LED off