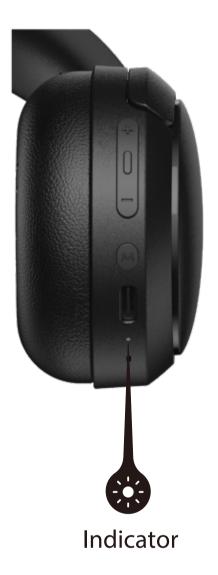

- Indicator
- 1. When the headphones are power on, press and hold the **#** and **#** " at the same time for 6s.
- 2. The status light blinks white until reset is completed.
- 3. Once the headphones are reset, they enter pairing mode automatically.