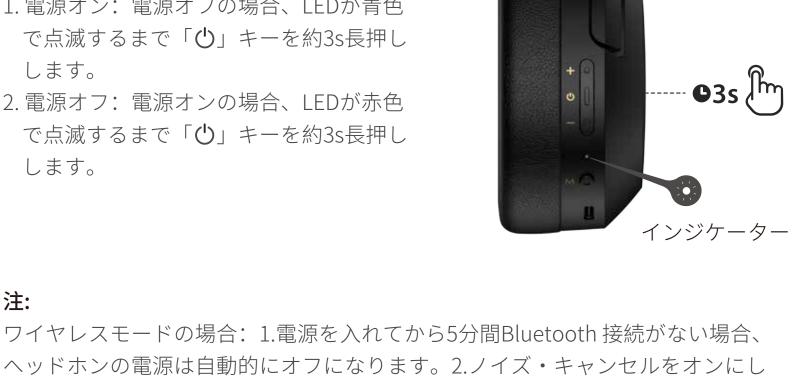

## 2.接続設定するデバイスで「EDIFIER

早く点滅します。

W820NB Plus」を選択します。接続後、青色 LEDが2回点滅します。

1. 電源オフの場合、「😃」ボタンを3秒長押

しします。青色と緑色のLEDが交互に素

注:

## 新しいデバイスのペアリング

1. 電源オフの場合、「**心**」キーを6s長押しし、最近接続したデバイスをスキップし、 新しいBluetoothデバイスをペアリングします。青色と緑色のLEDが交互に素早く 点滅します。

2. 接続設定するデバイスで「EDIFIER W820NB Plus」を選択します。接続後、青色

- LEDが2回点滅します。
- 3. リセット

電源オフの場合、「♣」と「━」のキーを5s

# when powered off. Blue and green LED

Pairing for the first time

will blink alternately and rapidly. 2. Select "EDIFIER W820NB Plus" in your device setting to connect. Blue LED will blink twice after connected.

1. Press and hold the " 🖒 " key for about 3s

Note:

used last time.

Pairing for new device 1. Press and hold the " 🖒 " key for about 6s when powered off to skip the latest connected device and pair the new Bluetooth device. Blue and green LED

will blink alternately and rapidly.

- 2. Select "EDIFIER W820NB Plus" in your device setting to connect. Blue LED will blink twice after connected.
- 3. Reset

Simultaneously press and hold the " ♣ " " ━ "