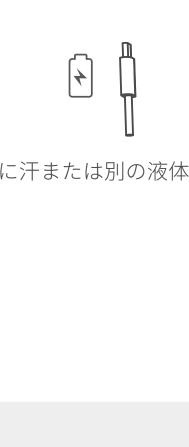

## 1. 付属のUSBケーブルの小さい端をヘッドホンのUSB-Cポ ートに接続し、もう一方の端をUSB-A電源または壁の 充電器(含まれていません)に接続します。

4. 充電

注: ヘッドセットが損傷する可能性がありますので、充電ポート内に汗または別の液体 がある場合にはヘッドフォンを充電しないでください。

5. 有線ヘッドホンとしてPCに接続

2. 充電中はオレンジLEDが点灯し、充電が完了すると消えます。

## 1. Connect the small end of the included USB cable to the USB-C port of the headphones and connect the

(not included).

fully charged.

4. Charging

Note: Please do not charge the headphones when there is sweat or other liquids