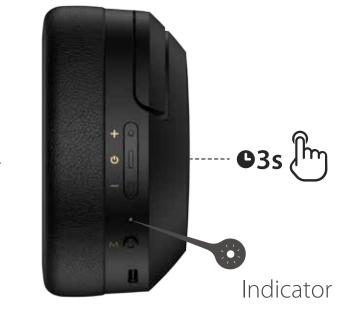

本書の図や写真は実際の製品と異なることがあります。その場合、実際の製品設計 が優先します。

- 1. Power ON: press and hold the " 🖒 " key for about 3s when powered OFF until the LED blinks blue. 2. Power OFF: press and hold the " 🖒 " key for
- about 3s when powered ON until the LED blinks red.

1. Press and hold the " 🖒 " key for about 3s

Note:

used last time.

Pairing for new device 1. Press and hold the " 🖒 " key for about 6s when powered off to skip the latest connected device and pair the new Bluetooth device. Blue and green LED

will blink alternately and rapidly.

- 2. Select "EDIFIER W820NB Plus" in your device setting to connect. Blue LED will blink twice after connected.
- 3. Reset

Simultaneously press and hold the " ♣ " " ━ "

keys for about 5s when powered on to clear

pairing records. Blue LED will blink 6 times

rapidly when successful.