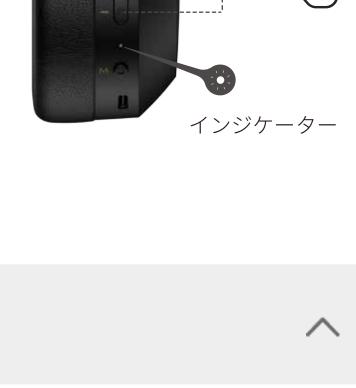

# Wireless Noise Cancellation Over-Ear Headphones

W820NB Plus

— Manual ——

します。

JP 1. オン/オフ

1. 電源オン: 電源オフの場合、LEDが青色

で点滅するまで「ひ」キーを約3s長押し

注:

## 2.接続設定するデバイスで「EDIFIER

早く点滅します。

W820NB Plus」を選択します。接続後、青色 LEDが2回点滅します。

1. 電源オフの場合、「😃」ボタンを3秒長押

しします。青色と緑色のLEDが交互に素

注:

## 新しいデバイスのペアリング

1. 電源オフの場合、「**心**」キーを6s長押しし、最近接続したデバイスをスキップし、 新しいBluetoothデバイスをペアリングします。青色と緑色のLEDが交互に素早く 点滅します。

2. 接続設定するデバイスで「EDIFIER W820NB Plus」を選択します。接続後、青色

- LEDが2回点滅します。
- 3. リセット

電源オフの場合、「♣」と「━」のキーを5s

長押しし、ペアリング記録をクリアします。

リセットが成功すると、青色LEDが6回素早

く点滅します。