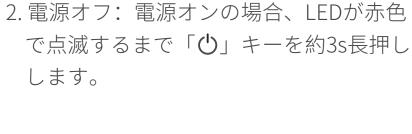

# Wireless Noise Cancellation Over-Ear Headphones

W820NB Plus

— Manual ——

します。

JP 1. オン/オフ

1. 電源オン: 電源オフの場合、LEDが青色

で点滅するまで「ひ」キーを約3s長押し

注:

たときにBluetooth接続がない場合、ヘッドホンの電源は4時間後に自動的にオフ なります。

## 初回のペアリング

2. ペアリング

## 2.接続設定するデバイスで「EDIFIER

早く点滅します。

W820NB Plus」を選択します。接続後、青色 LEDが2回点滅します。

1. 電源オフの場合、「😃」ボタンを3秒長押

しします。青色と緑色のLEDが交互に素

注:

## 新しいデバイスのペアリング

1. 電源オフの場合、「**心**」キーを6s長押しし、最近接続したデバイスをスキップし、 新しいBluetoothデバイスをペアリングします。青色と緑色のLEDが交互に素早く 点滅します。

2. 接続設定するデバイスで「EDIFIER W820NB Plus」を選択します。接続後、青色

- LEDが2回点滅します。
- 3. リセット

電源オフの場合、「♣」と「━」のキーを5s