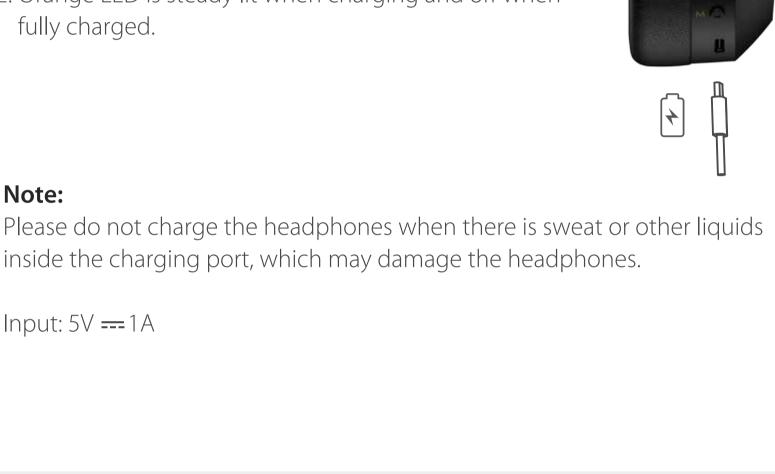

## 1. Connect the small end of the included USB cable to the USB-C port of the headphones and connect the

(not included).

fully charged.

4. Charging

Note: Please do not charge the headphones when there is sweat or other liquids

other end to a USB-A power supply or wall charger

2. Orange LED is steady lit when charging and off when

Note:

**©**6s (lm)

**©**3s [lm]

**χ2** ဤ

Input: 5V === 1A

## is successful. 2. Orange LED is steady lit when charging and green LED is steady lit when fully charged.

compatibility issues that prevent them from working properly.

5. Connecting to PC as wired headphones