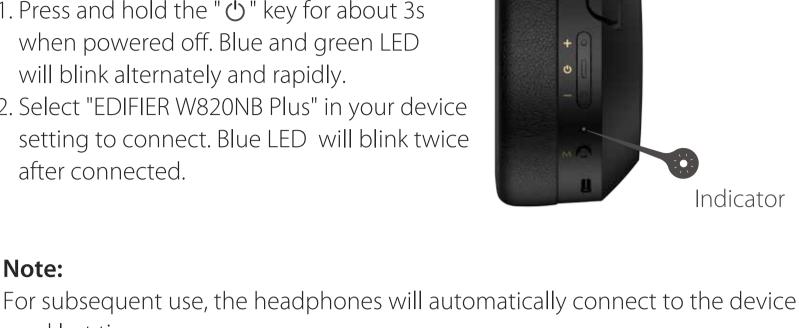

# when powered off. Blue and green LED

Pairing for the first time

will blink alternately and rapidly. 2. Select "EDIFIER W820NB Plus" in your device setting to connect. Blue LED will blink twice after connected.

1. Press and hold the " 🖒 " key for about 3s

Note:

used last time.

Pairing for new device 1. Press and hold the " 🖒 " key for about 6s when powered off to skip the latest connected device and pair the new Bluetooth device. Blue and green LED

will blink alternately and rapidly.

- 2. Select "EDIFIER W820NB Plus" in your device setting to connect. Blue LED will blink twice after connected.
- 3. Reset

Simultaneously press and hold the " ♣ " " ━ "