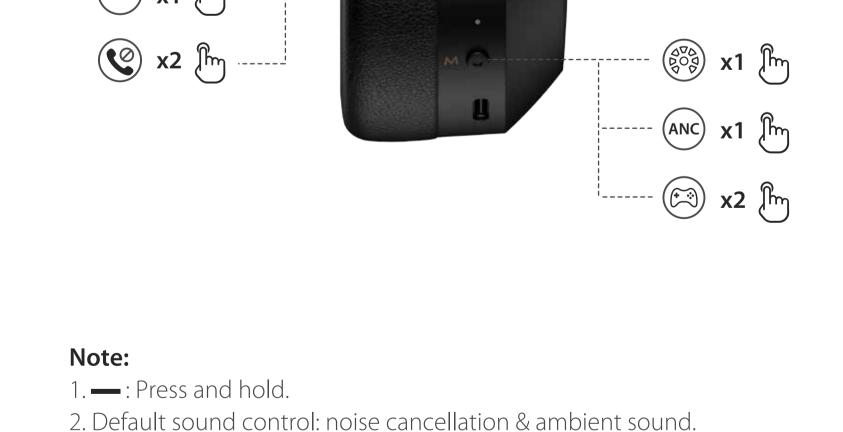

6. Controls

1. Connect the small end of the included USB cable to the USB-C port of the

headphones and connect the other end to the USB-A port of the PC. You

can listen to music, talk and charge the headphones after the connection

**▶)** — ∫m

**◀**−) x1 ∭

(\$\frac{1}{6}\text{} x1 \text{ fm}

ANC) x1 fm

@EDIFIER JAPAN【公式】

注:

6. コントロール

(1) **©**3s [m] -----

x1 [m] .-

**Ψ**) x2 fm ...

**x**1 [hy ---

**n** x1 [hy --

( x2 fm .

入力: 5V===1A

1.付属のUSBケーブルの小さい端をヘッドホンのUSB-Cポートに接続し、もう一方。 の端をPCのUSB-Aポートに接続します。接続完了すると、音楽を聴いたり、話し たり、ヘッドホンを充電することができます。

付属のUSBケーブルを使用することをお勧めします。その他のケーブルの場合、適