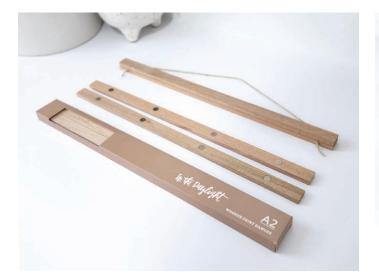

#### WOODEN PRINT HANGERS

Our wooden print hangers are a quick and simple way to bring your favourite print to life on your walls. They are designed and made in Australia from beautiful Victorian Ash with strong magnets to hold the print in place and hung with quality twine. A great alternative to bulky frames, our hangers mean you are able to switch art prints with ease. No tools needed! Available in four sizes - A4, A3, A2 + A1.

# WOODEN PRINT HANGERS

WOODEN PRINT HANGER - A4 ITDWPH101

WOODEN PRINT HANGER - A3 ITDWPH102

WOODEN PRINT HANGER - A1 ITDWPH104

WOODEN PRINT HANGER - A2 ITDWPH103