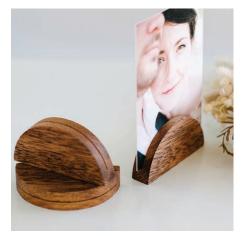

#### TIMBER PHOTO STANDS

Our handmade timber stands are a simple yet beautiful way to display your favourite photo, postcard or print. They are handmade in QLD, Australia from 100% solid timber and are available in light timber (Vic Ash) or dark timber (Merbau). Please be aware that colour and grain variations are natural characteristics of our timber holders and will differ from item to item.

#### TIMBER PHOTO STANDS

SMALL RECTANGLE (LIGHT) ITDPS101L

SMALL RECTANGLE (DARK) ITDPS101D

SMALL ARCH (LIGHT) ITDPS103L

SMALL ARCH (DARK) ITDPS103D

SMALL CIRCLE (LIGHT) ITDPS105L

SMALL CIRCLE (DARK) ITDPS105D

### TIMBER PHOTO STANDS

LARGE RECTANGLE (LIGHT) ITDPS102L

LARGE RECTANGLE (DARK) ITDPS102D

LARGE ARCH (LIGHT) ITDPS104L

LARGE ARCH (DARK) ITDPS104D

LARGE CIRCLE (LIGHT) ITDPS106L

LARGE CIRCLE (DARK) ITDPS106D