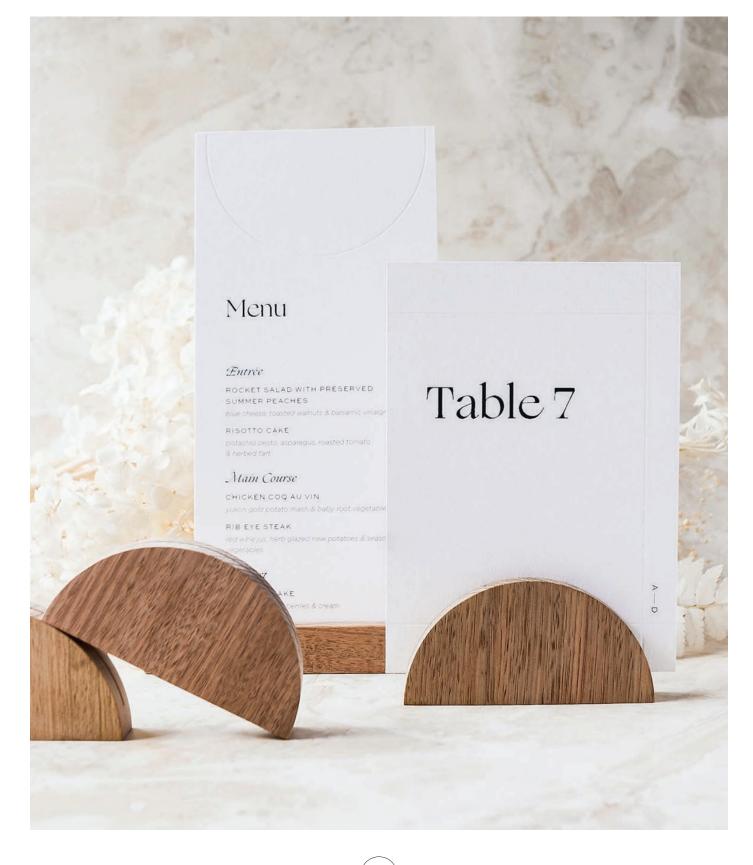

#### TIMBER PHOTO STANDS

SMALL RECTANGLE (LIGHT) ITDPS101L

SMALL RECTANGLE (DARK) ITDPS101D

SMALL ARCH (LIGHT) ITDPS103L

SMALL ARCH (DARK) ITDPS103D

SMALL CIRCLE (LIGHT) ITDPS105L

SMALL CIRCLE (DARK) ITDPS105D

### TIMBER PHOTO STANDS

LARGE RECTANGLE (LIGHT) ITDPS102L

LARGE RECTANGLE (DARK) ITDPS102D

LARGE ARCH (LIGHT) ITDPS104L

LARGE ARCH (DARK) ITDPS104D

LARGE CIRCLE (LIGHT) ITDPS106L

LARGE CIRCLE (DARK) ITDPS106D