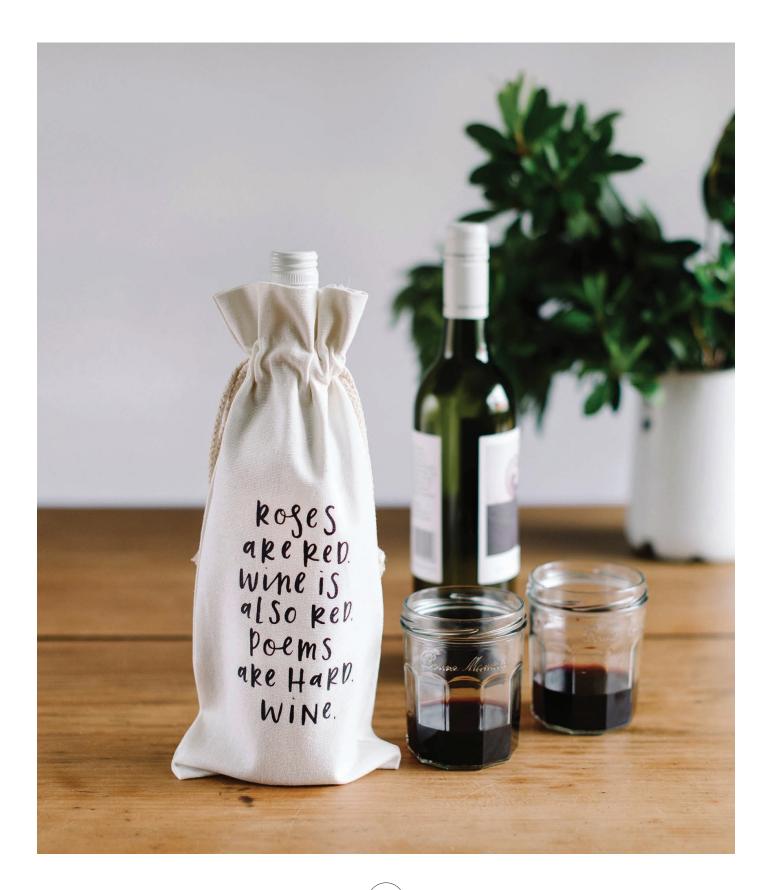

#### CANVAS WINE BAGS

Made of quality thick canvas and printed with our beautifully lettered quotes about wine, these bags make the perfect addition to that special bottle. Throw away the tacky paper bags and wrapping paper and make your wine bottle pop with these reusable wine bags. Measures - 35 x 15cm.

10

**ROSES ARE RED** ITDWB102