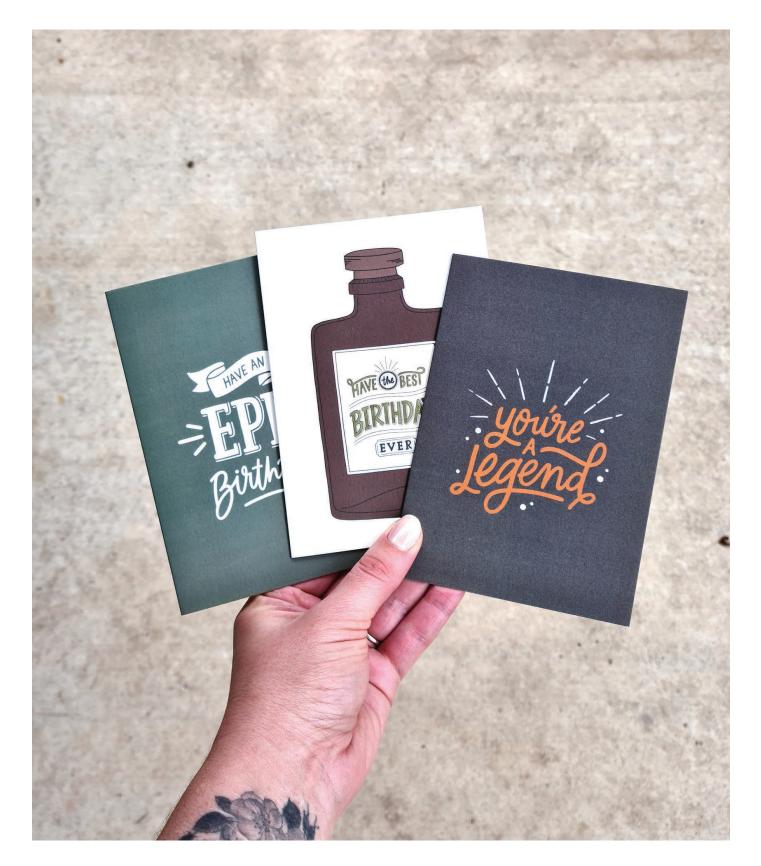

#### GREETING CARDS

In the Daylight greeting cards are designed in our QLD studio and are printed locally on a premium 325gsm card stock. All cards come packaged in a clear sleeve with a coordinating coloured envelope and are blank inside. Finished card size is A6 when folded (14.8cm x 10.5cm). Card and envelope stock is FSC certified, elemental chlorine free and carbon neutral.

# BIRTHDAY