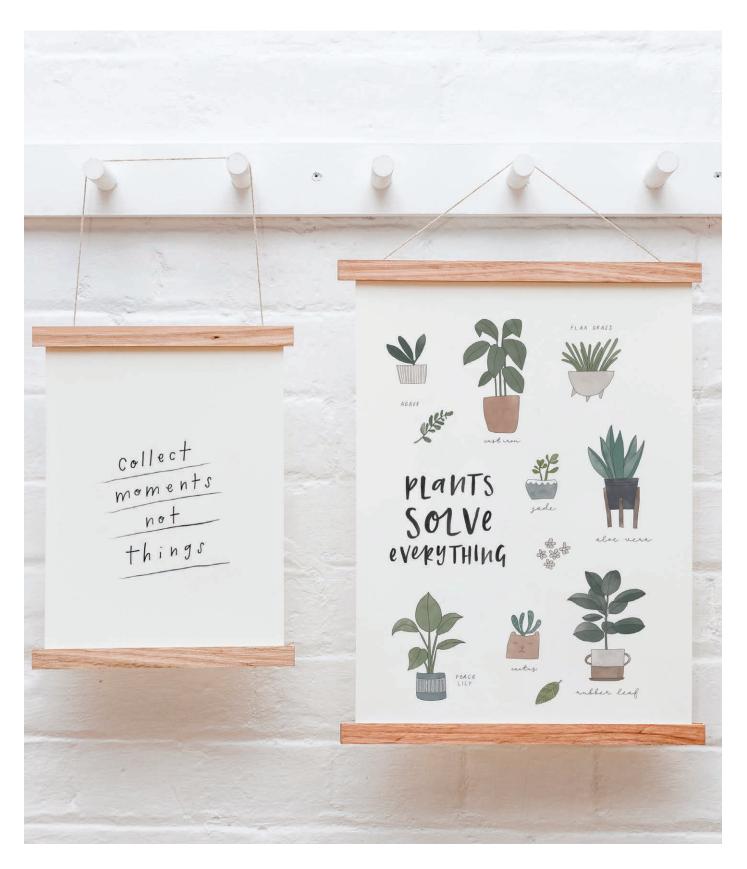

# WALL FLAGS

Our gorgeous prints feature original hand illustrated designs and beautifully crafted hand lettering. Printed locally on a premium 325gsm card stock, our prints are ready to be framed, hung as they are or matched with our handmade wooden print hangers. They are available in A4 (29.7 x 21cm) or A3 (42 x 29.7cm) sizes and are the perfect addition to any home or office space.

#### WOODEN PRINT HANGERS

Our wooden print hangers are a quick and simple way to bring your favourite print to life on your walls. They are designed and made in Australia from beautiful Victorian Ash with strong magnets to hold the print in place and hung with quality twine. A great alternative to bulky frames, our hangers mean you are able to switch art prints with ease. No tools needed! Available in four sizes - A4, A3, A2 + A1.