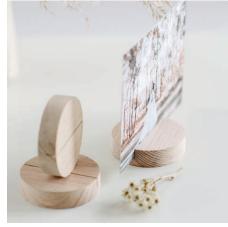

#### TIMBER PHOTO STANDS

Our handmade timber stands are a simple yet beautiful way to display your favourite photo, postcard or print. They are handmade in QLD, Australia from 100% solid timber and are available in light timber (Vic Ash) or dark timber (Merbau). Please be aware that colour and grain variations are natural characteristics of our timber holders and will differ from item to item.

#### TIMBER PHOTO STANDS

SMALL RECTANGLE (LIGHT) ITDPS101L

SMALL RECTANGLE (DARK) ITDPS101D

SMALL ARCH (LIGHT) ITDPS103L

SMALL ARCH (DARK) ITDPS103D

SMALL CIRCLE (LIGHT) ITDPS105L

SMALL CIRCLE (DARK) ITDPS105D