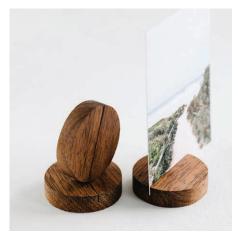

#### TIMBER PHOTO STANDS

Our handmade timber stands are a simple yet beautiful way to display your favourite photo, postcard or print. They are handmade in QLD, Australia from 100% solid timber and are available in light timber (Vic Ash) or dark timber (Merbau). Please be aware that colour and grain variations are natural characteristics of our timber holders and will differ from item to item.

### TIMBER PHOTO STANDS

LARGE RECTANGLE (LIGHT) ITDPS102L

LARGE RECTANGLE (DARK) ITDPS102D

LARGE ARCH (LIGHT) ITDPS104L

LARGE ARCH (DARK) ITDPS104D

LARGE CIRCLE (LIGHT) ITDPS106L

LARGE CIRCLE (DARK) ITDPS106D