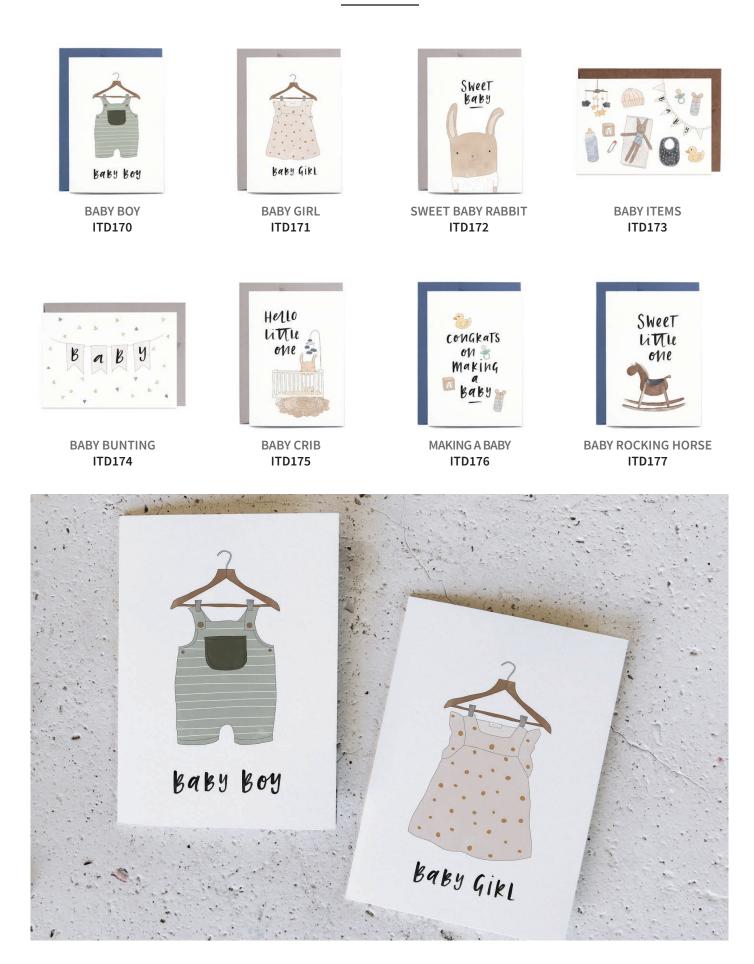

ITD215



MASON JAR BIRTHDAY ITD114





**BEST WISHES WINE BOTTLE** ITD121



ITD117

SHIP IN A BOTTLE ITD213

# BIRTHDAY



# BIRTHDAY



#### BLANK



# THANK YOU



THANK YOU TYPEWRITER ITD136



JUST A LITTLE NOTE ITD137



THANK YOU BOTANIC ITD138



THANK YOU WREATH ITD141



THANKS CACTUS ITD143

A LITTLE THANK YOU ITD347



THANK YOU EUCALYPTUS ITD303



THANK YOU BLUSH ITD304



HEY THANKS SO MUCH ITD334





### FRIENDSHIP, LOVE & WEDDING



### FRIENDSHIP, LOVE & WEDDING



TO THE HAPPY COUPLE ITD219



**HEART YOU** ITD224



ITDVDR112

CA CA

WEDDING COUPLE

MAN + MAN

ITD167



LIFE WITH YOU













M 3 # 0 on your webbing bay

ON YOUR WEDDING DAY

ITD168

Ø

14



HAPPY COUPLE BLUSH ITD308



YOU'RE A LEGEND ITD337



YOU LIGHT UP **MY LIFE** ITD349



# BABY & KIDS



# BABY & KIDS



# CONGRATULATIONS



CONGRATULATIONS ITD188



CONGRATS CHAMPAGNE ITD190



CONGRATS BOTANIC ITD191



HOORAY PATTERN ITD194



WORLD'S BEST TEACHER ITD244



CONGRATS NEW HOME ITD352



WOOHOO EUCALYPTUS ITD305



WOOHOO BLUSH ITD306



### SYMPATHY & THINKING OF YOU



### GET WELL & FAREWELL



### GIFT TAGS

Our stylish mini gift tags measure 9 x 5cm and are printed locally on a premium 325gsm card stock. They are ready for threading onto twine or ribbon as a perfect addition to your beautifully wrapped gift. Card stock is FSC certified, elemental chlorine free and carbon neutral. All tags come as a pack of five.



### GIFT TAGS



### GIFT TAGS



#### BOOKMARKS

Our beautifully designed bookmarks measure 5 x 15cm and are printed locally on a premium 325gsm card st