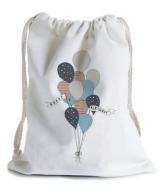

### CANVAS GIFT BAGS

Made of quality thick canvas and printed with our beautiful illustrations and hand lettering, these bags make the perfect addition to your already amazing gift. Throw away the tacky paper bags and wrapping paper and make your presents pop with these reusable gift bags. Measures - 21 x 28cm.

# CANVAS GIFT BAGS

BIRTHDAY BALLOONS ITDGB101

BABY BUNTING ITDGB102

WITH LOVE ITDGB104