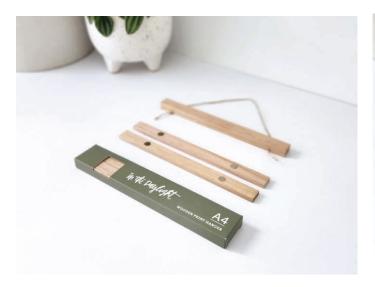

#### WOODEN PRINT HANGERS

Our wooden print hangers are a quick and simple way to bring your favourite print to life on your walls. They are designed and made in Australia from beautiful Victorian Ash with strong magnets to hold the print in place and hung with quality twine. A great alternative to bulky frames, our hangers mean you are able to switch art prints with ease. No tools needed! Available in four sizes - A4, A3, A2 + A1.

# WOODEN PRINT HANGERS

WOODEN PRINT HANGER - A4 ITDWPH101

WOODEN PRINT HANGER - A3 ITDWPH102

WOODEN PRINT HANGER - A1 ITDWPH104

WOODEN PRINT HANGER - A2 ITDWPH103