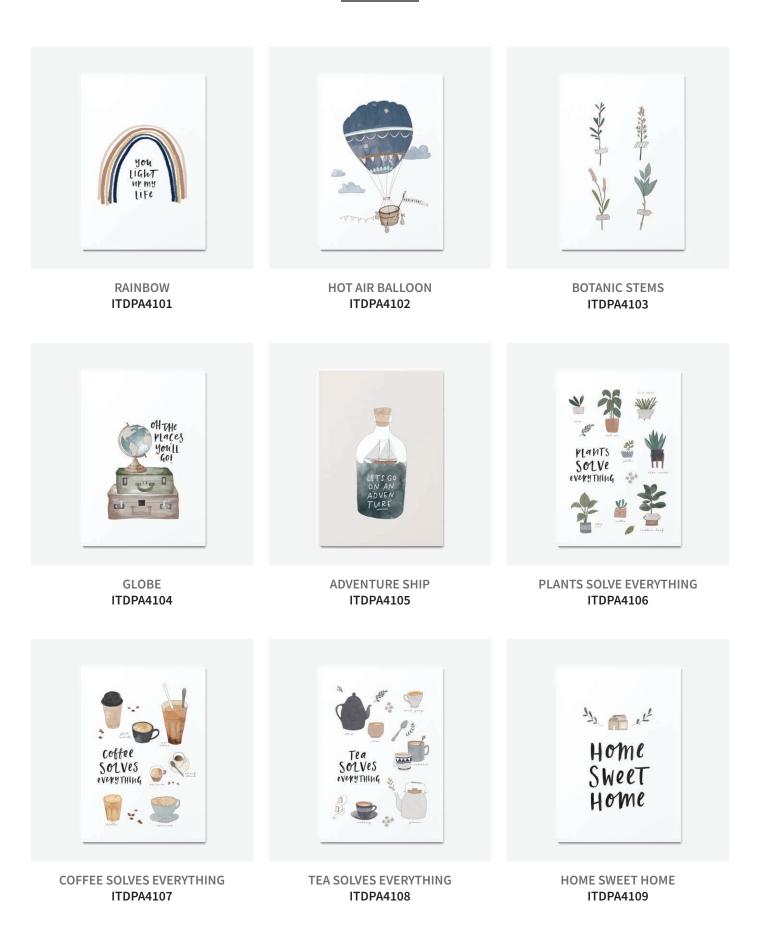

# WALL FLAGS

Our gorgeous prints feature original hand illustrated designs and beautifully crafted hand lettering. Printed locally on a premium 325gsm card stock, our prints are ready to be framed, hung as they are or matched with our handmade wooden print hangers. They are available in A4 (29.7 x 21cm) or A3 (42 x 29.7cm) sizes and are the perfect addition to any home or office space.