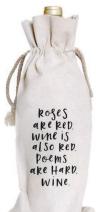

ustrations and hand lettering, these bags make the perfect addition to your already amazing gift. Throw away the tacky paper bags and wrapping paper and make your presents pop with these reusable gift bags. Measures - 21 x 28cm.



# CANVAS GIFT BAGS



BIRTHDAY BALLOONS ITDGB101



BABY BUNTING ITDGB102



WITH LOVE ITDGB104



#### CANVAS WINE BAGS

Made of quality thick canvas and printed with our beautifully lettered quotes about wine, these bags make the perfect addition to that special bottle. Throw away the tacky paper bags and wrapping paper and make your wine bottle pop with these reusable wine bags. Measures - 35 x 15cm.



CHEERS ITDWB106

24



YOU CAN'T BUY HAPPINESS ITDWB103



LET'S MAKE A TOAST ITDWB105

10

Lets

- makea -, ToaST. 111



YOU HAD ME AT WINE ITDWB101



10



**ROSES ARE RED** ITDWB102

#### CANVAS WALL FLAGS

Our gorgeous wall flags feature original hand illustrated designs and beautifully crafted lettering. They are printed on a thick, quality canvas and are finished off with a length of Tasmanian Oak dowel and 100% cotton twine - ready to be hung as a perfect addition to your home or office space. The flag measures - 30 x 43cm.



# WALL FLAGS



Our gorgeous prints feature original hand illustrated designs and beautifully crafted hand lettering. Printed locally on a premium 325gsm card stock, our prints are ready to be framed, hung as they are or matched with our handmade wooden print hangers. They are available in A4 (29.7 x 21cm) or A3 (42 x 29.7cm) sizes and are the perfect addition to any home or office space.





| collect<br>moment