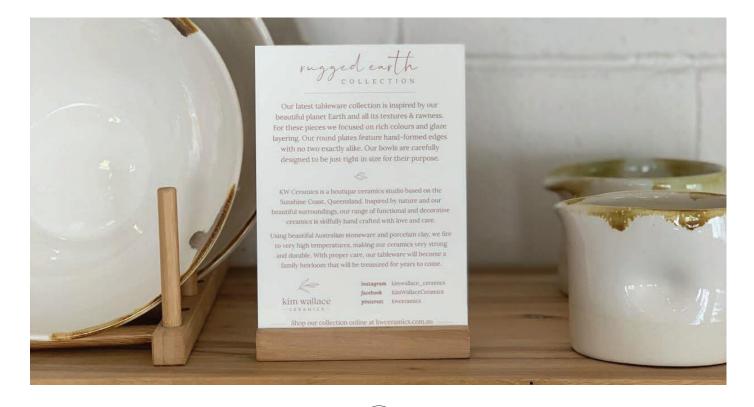

#### TIMBER PHOTO STANDS

Our handmade timber stands are a simple yet beautiful way to display your favourite photo, postcard or print. They are handmade in QLD, Australia from 100% solid timber and are available in light timber (Vic Ash) or dark timber (Merbau). Please be aware that colour and grain variations are natural characteristics of our timber holders and will differ from item to item.

### INSPIRATIONAL QUOTE CARD SETS

This set contains 12 handlettered quotes each printed on a luxurious card stock plus a handcrafted timber stand. Our minimal Quote Card Set is perfect for your desk, bedside table or anywhere you need a daily reminder to appreciate the little things in life. Select a quote from our set of 12 beautifully hand lettered cards and pop it into the wooden stand to lift your spirits and inspire you throughout the day.