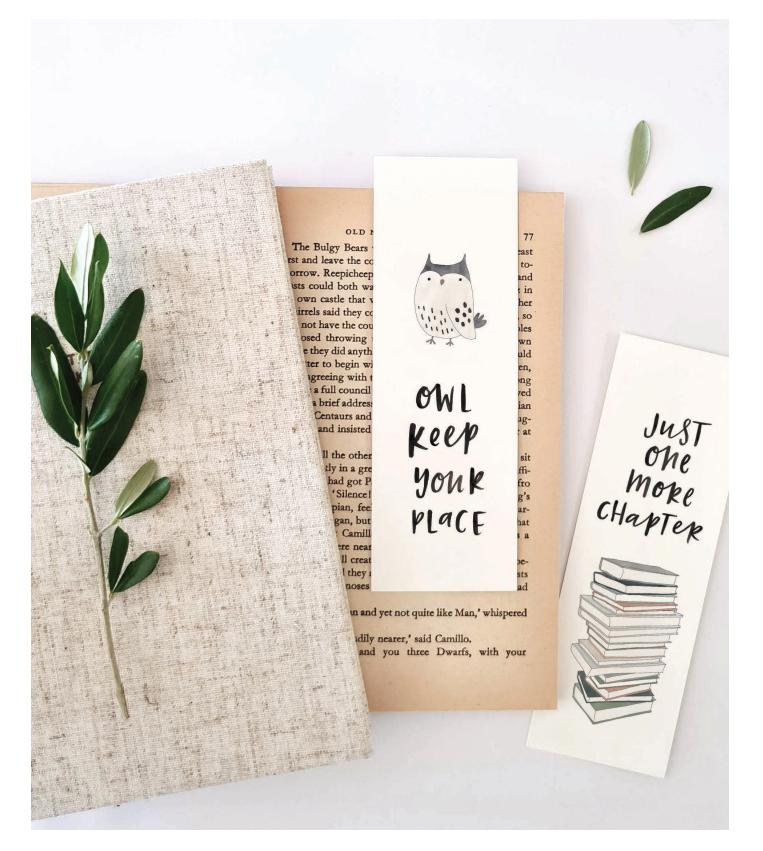

#### BOOKMARKS

Our beautifully designed bookmarks measure 5 x 15cm and are printed locally on a premium 325gsm card stock. Each bookmark features an original illustration or hand lettered quote. Perfect to mark the spot in your favourite book. Card stock is FSC certified, elemental chlorine free and carbon neutral. All bookmarks come as a pack of five.

#### ONE MORE CHAPTER ITDBM108

BOOK SPINES ITDBM105

OWL KEEP YOUR PLACE ITDBM101

SO MANY BOOKS ITDBM111

19

So Many Books. So LitTle Time

yon Feil asleep Heke Mit bayest

YOU FELL ASLEEP HERE

ITDBM115

**ADVENTURE BEGINS** 

ITDBM107

TEA AND BOOKS ITDBM106

BOTANIC STEMS ITDBM102

START READING HERE

START READING HERE

ITDBM103