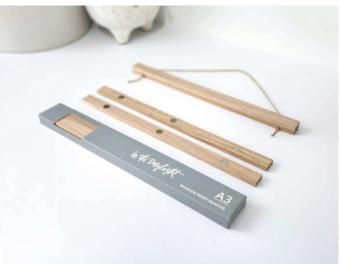

#### WOODEN PRINT HANGERS

Our wooden print hangers are a quick and simple way to bring your favourite print to life on your walls. They are designed and made in Australia from beautiful Victorian Ash with strong magnets to hold the print in place and hung with quality twine. A great alternative to bulky frames, our hangers mean you are able to switch art prints with ease. No tools needed! Available in four sizes - A4, A3, A2 + A1.

# WOODEN PRINT HANGERS

WOODEN PRINT HANGER - A4 ITDWPH101

WOODEN PRINT HANGER - A3 ITDWPH102

WOODEN PRINT HANGER - A1 ITDWPH104

WOODEN PRINT HANGER - A2 ITDWPH103