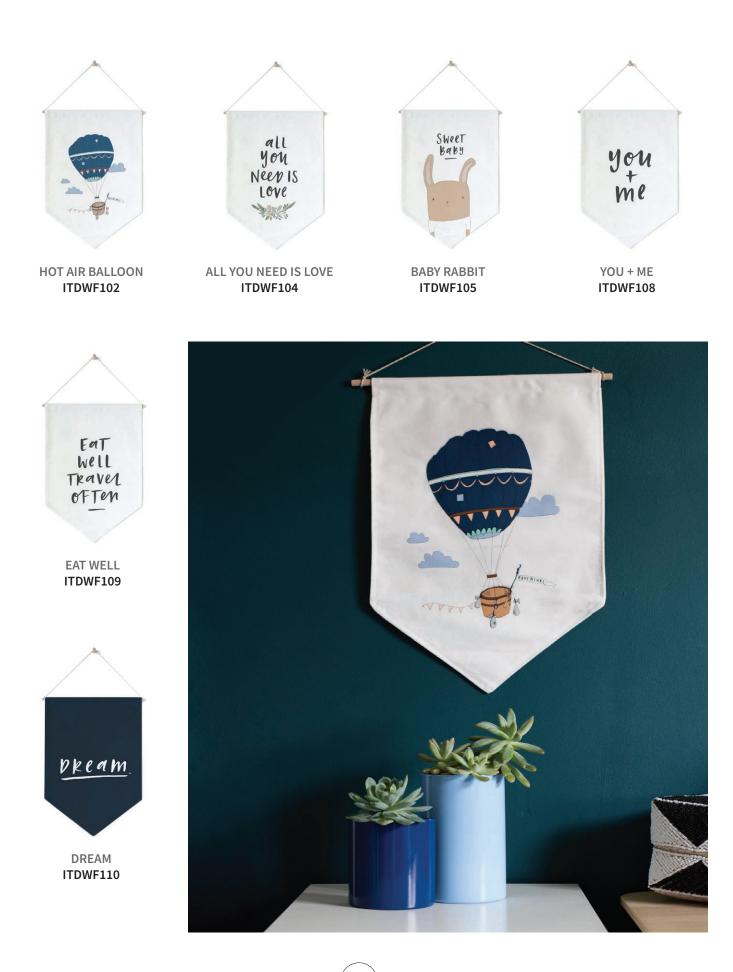

#### CANVAS WALL FLAGS

Our gorgeous wall flags feature original hand illustrated designs and beautifully crafted lettering. They are printed on a thick, quality canvas and are finished off with a length of Tasmanian Oak dowel and 100% cotton twine - ready to be hung as a perfect addition to your home or office space. The flag measures - 30 x 43cm.

# WOODEN PRINT HANGERS

WOODEN PRINT HANGER - A4 ITDWPH101

WOODEN PRINT HANGER - A3 ITDWPH102

WOODEN PRINT HANGER - A1 ITDWPH104

WOODEN PRINT HANGER - A2 ITDWPH103