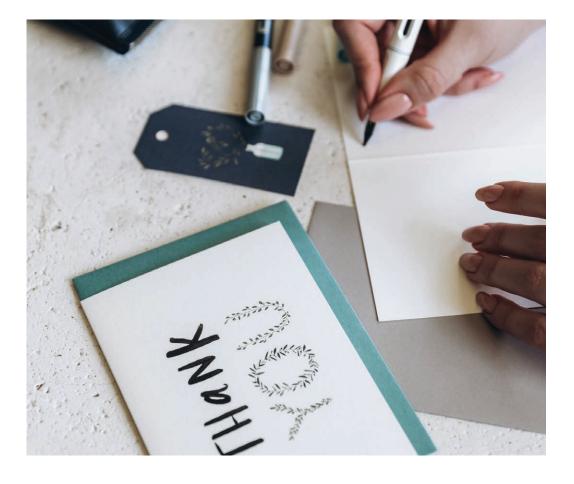

#### GREETING CARDS

In the Daylight greeting cards are designed in our QLD studio and are printed locally on a premium 325gsm card stock. All cards come packaged in a clear sleeve with a coordinating coloured envelope and are blank inside. Finished card size is A6 when folded (14.8cm x 10.5cm). Card and envelope stock is FSC certified, elemental chlorine free and carbon neutral.