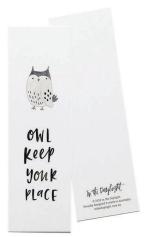

#### BOOKMARKS

Our beautifully designed bookmarks measure 5 x 15cm and are printed locally on a premium 325gsm card stock. Each bookmark features an original illustration or hand lettered quote. Perfect to mark the spot in your favourite book. Card stock is FSC certified, elemental chlorine free and carbon neutral. All bookmarks come as a pack of five.

#### ONE MORE CHAPTER ITDBM108

BOOK SPINES ITDBM105

OWL KEEP YOUR PLACE ITDBM101

SO MANY BOOKS ITDBM111

19

So Many Books. So LitTle Time

yon Feil asleep Heke Mit bayest

YOU FELL ASLEEP HERE