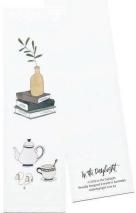

#### BOOKMARKS

Our beautifully designed bookmarks measure 5 x 15cm and are printed locally on a premium 325gsm card stock. Each bookmark features an original illustration or hand lettered quote. Perfect to mark the spot in your favourite book. Card stock is FSC certified, elemental chlorine free and carbon neutral. All bookmarks come as a pack of five.

ITDBM115

**ADVENTURE BEGINS** 

ITDBM107

TEA AND BOOKS ITDBM106

BOTANIC STEMS ITDBM102

START READING HERE

START READING HERE

ITDBM103