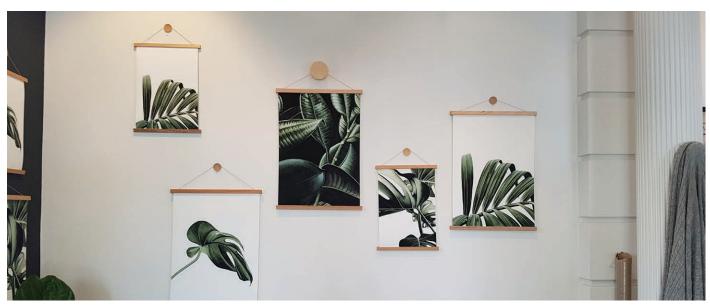

#### WOODEN PRINT HANGERS

Our wooden print hangers are a quick and simple way to bring your favourite print to life on your walls. They are designed and made in Australia from beautiful Victorian Ash with strong magnets to hold the print in place and hung with quality twine. A great alternative to bulky frames, our hangers mean you are able to switch art prints with ease. No tools needed! Available in four sizes - A4, A3, A2 + A1.

# WOODEN PRINT HANGERS

WOODEN PRINT HANGER - A4 ITDWPH101

WOODEN PRINT HANGER - A3 ITDWPH102

WOODEN PRINT HANGER - A1 ITDWPH104

WOODEN PRINT HANGER - A2 ITDWPH103