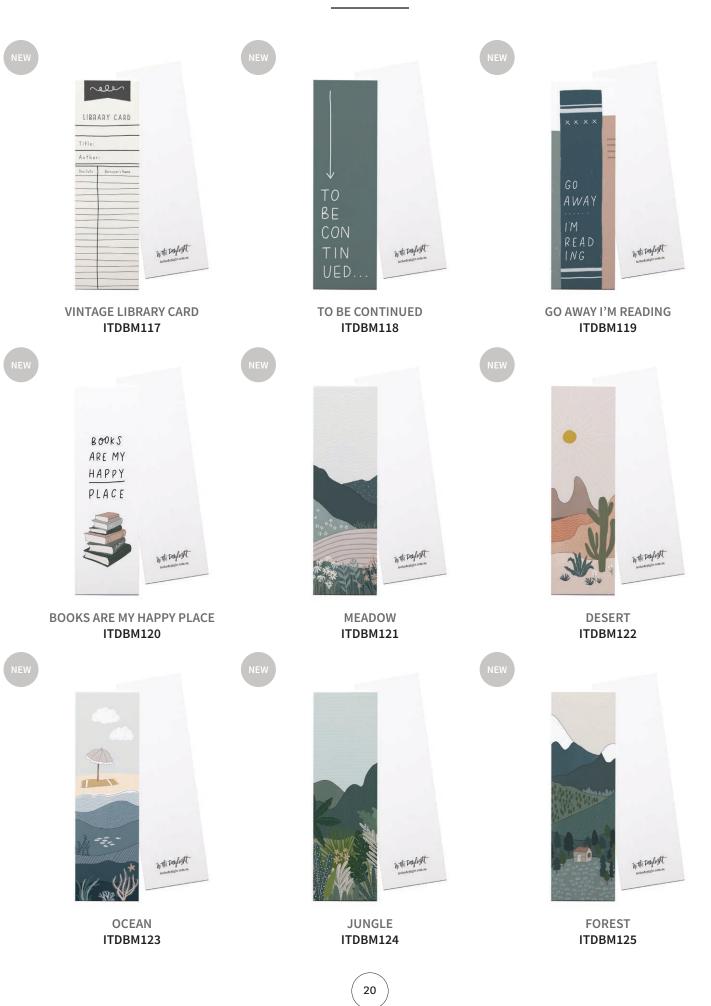

#### BOOKMARKS

Our beautifully designed bookmarks measure 5 x 15cm and are printed locally on a premium 325gsm card stock. Each bookmark features an original illustration or hand lettered quote. Perfect to mark the spot in your favourite book. Card stock is FSC certified, elemental chlorine free and carbon neutral. All bookmarks come as a pack of five.