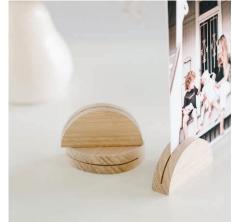

#### TIMBER PHOTO STANDS

Our handmade timber stands are a simple yet beautiful way to display your favourite photo, postcard or print. They are handmade in QLD, Australia from 100% solid timber and are available in light timber (Vic Ash) or dark timber (Merbau). Please be aware that colour and grain variations are natural characteristics of our timber holders and will differ from item to item.

#### TIMBER PHOTO STANDS

SMALL RECTANGLE (LIGHT) ITDPS101L

SMALL RECTANGLE (DARK) ITDPS101D

SMALL ARCH (LIGHT) ITDPS103L

SMALL ARCH (DARK) ITDPS103D

SMALL CIRCLE (LIGHT) ITDPS105L

SMALL CIRCLE (DARK) ITDPS105D