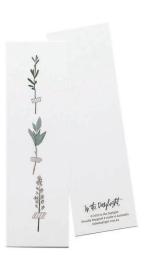

#### BOOKMARKS

Our beautifully designed bookmarks measure 5 x 15cm and are printed locally on a premium 325gsm card stock. Each bookmark features an original illustration or hand lettered quote. Perfect to mark the spot in your favourite book. Card stock is FSC certified, elemental chlorine free and carbon neutral. All bookmarks come as a pack of five.

ITDBM115

**ADVENTURE BEGINS** 

ITDBM107

TEA AND BOOKS ITDBM106

BOTANIC STEMS ITDBM102

START READING HERE

START READING HERE

ITDBM103