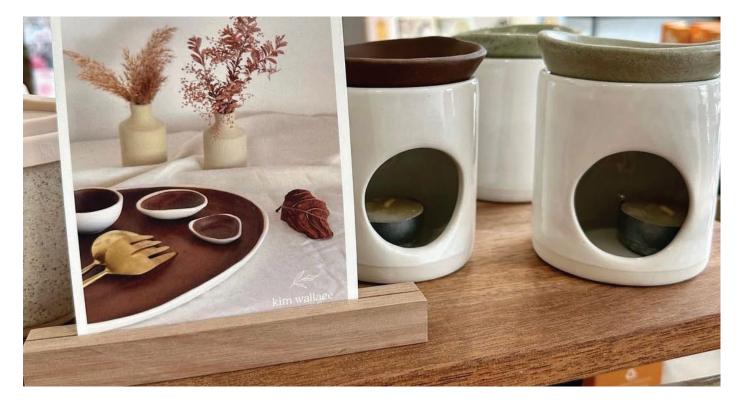

### INSPIRATIONAL QUOTE CARD SETS

This set contains 12 handlettered quotes each printed on a luxurious card stock plus a handcrafted timber stand. Our minimal Quote Card Set is perfect for your desk, bedside table or anywhere you need a daily reminder to appreciate the little things in life. Select a quote from our set of 12 beautifully hand lettered cards and pop it into the wooden stand to lift your spirits and inspire you throughout the day.

### INSPIRATIONAL QUOTE CARD SETS