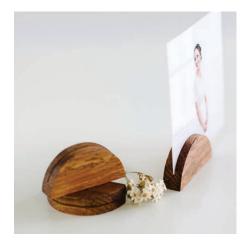

#### TIMBER PHOTO STANDS

Our handmade timber stands are a simple yet beautiful way to display your favourite photo, postcard or print. They are handmade in QLD, Australia from 100% solid timber and are available in light timber (Vic Ash) or dark timber (Merbau). Please be aware that colour and grain variations are natural characteristics of our timber holders and will differ from item to item.

### TIMBER PHOTO STANDS

LARGE RECTANGLE (LIGHT) ITDPS102L

LARGE RECTANGLE (DARK) ITDPS102D

LARGE ARCH (LIGHT) ITDPS104L

LARGE ARCH (DARK) ITDPS104D

LARGE CIRCLE (LIGHT) ITDPS106L

LARGE CIRCLE (DARK) ITDPS106D