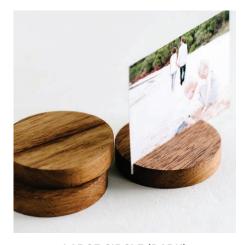

#### TIMBER PHOTO STANDS

Our handmade timber stands are a simple yet beautiful way to display your favourite photo, postcard or print. They are handmade in QLD, Australia from 100% solid timber and are available in light timber (Vic Ash) or dark timber (Merbau). Please be aware that colour and grain variations are natural characteristics of our timber holders and will differ from item to item.

#### TIMBER PHOTO STANDS

SMALL RECTANGLE (LIGHT) ITDPS101L

SMALL RECTANGLE (DARK) ITDPS101D

SMALL ARCH (LIGHT) ITDPS103L

SMALL ARCH (DARK) ITDPS103D

SMALL CIRCLE (LIGHT) ITDPS105L

SMALL CIRCLE (DARK) ITDPS105D

### TIMBER PHOTO STANDS

LARGE RECTANGLE (LIGHT) ITDPS102L

LARGE RECTANGLE (DARK) ITDPS102D

LARGE ARCH (LIGHT) ITDPS104L

LARGE ARCH (DARK) ITDPS104D

LARGE CIRCLE (LIGHT) ITDPS106L

LARGE CIRCLE (DARK) ITDPS106D