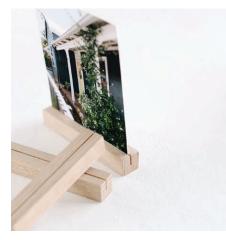

#### TIMBER PHOTO STANDS

Our handmade timber stands are a simple yet beautiful way to display your favourite photo, postcard or print. They are handmade in QLD, Australia from 100% solid timber and are available in light timber (Vic Ash) or dark timber (Merbau). Please be aware that colour and grain variations are natural characteristics of our timber holders and will differ from item to item.

#### TIMBER PHOTO STANDS

SMALL RECTANGLE (LIGHT) ITDPS101L

SMALL RECTANGLE (DARK) ITDPS101D

SMALL ARCH (LIGHT) ITDPS103L

SMALL ARCH (DARK) ITDPS103D

SMALL CIRCLE (LIGHT) ITDPS105L

SMALL CIRCLE (DARK) ITDPS105D

### TIMBER PHOTO STANDS

LARGE RECTANGLE (LIGHT) ITDPS102L

LARGE RECTANGLE (DARK) ITDPS102D

LARGE ARCH (LIGHT) ITDPS104L

LARGE ARCH (DARK) ITDPS104D

LARGE CIRCLE (LIGHT) ITDPS106L

LARGE CIRCLE (DARK) ITDPS106D