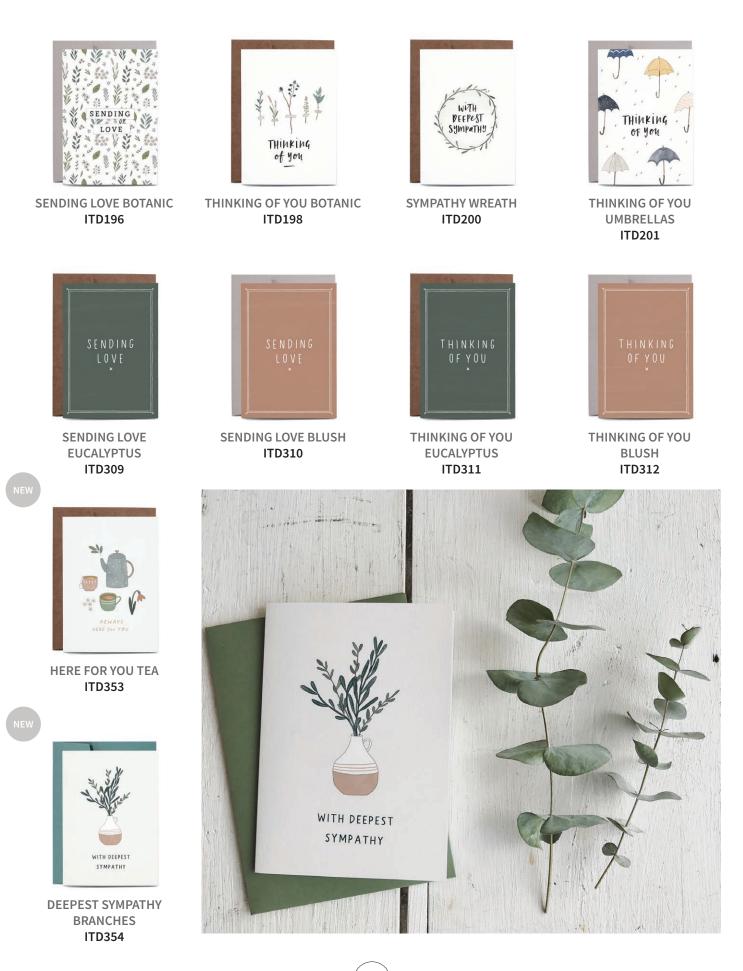

KS CACTUS ITD143

A LITTLE THANK YOU ITD347



THANK YOU EUCALYPTUS ITD303



THANK YOU BLUSH ITD304



HEY THANKS SO MUCH ITD334





### FRIENDSHIP, LOVE & WEDDING



### FRIENDSHIP, LOVE & WEDDING



TO THE HAPPY COUPLE ITD219



**HEART YOU** ITD224



ITDVDR112

CA CA

WEDDING COUPLE

MAN + MAN

ITD167



LIFE WITH YOU













M 3 # 0 on your webbing bay

ON YOUR WEDDING DAY

ITD168

Ø

14



HAPPY COUPLE BLUSH ITD308



YOU'RE A LEGEND ITD337



YOU LIGHT UP **MY LIFE** ITD349



# BABY & KIDS



# BABY & KIDS



# CONGRATULATIONS



CONGRATULATIONS ITD188



CONGRATS CHAMPAGNE ITD190



CONGRATS BOTANIC ITD191



HOORAY PATTERN ITD194



WORLD'S BEST TEACHER ITD244



CONGRATS NEW HOME ITD352



WOOHOO EUCALYPTUS ITD305



WOOHOO BLUSH ITD306



### SYMPATHY & THINKING OF YOU



### GET WELL & FAREWELL



### GIFT TAGS

Our stylish mini gift tags measure 9 x 5cm and are printed locally on a premium 325gsm card stock. They are ready for threading onto twine or ribbon as a perfect addition to your beautifully wrapped gift. Card stock is FSC certified, elemental chlorine free and carbon neutral. All tags come as a pack of five.



### GIFT TAGS



### GIFT TAGS



#### BOOKMARKS

Our beautifully designed bookmarks measure 5 x 15cm and are printed locally on a premium 325gsm card stock. Each bookmark features an original illustration or hand lettered quote. Perfect to mark the spot in your favourite book. Card stock is FSC certified, elemental chlorine free and carbon neutral. All bookmarks come as a pack of five.



#### ONE MORE CHAPTER ITDBM108



BOOK SPINES ITD