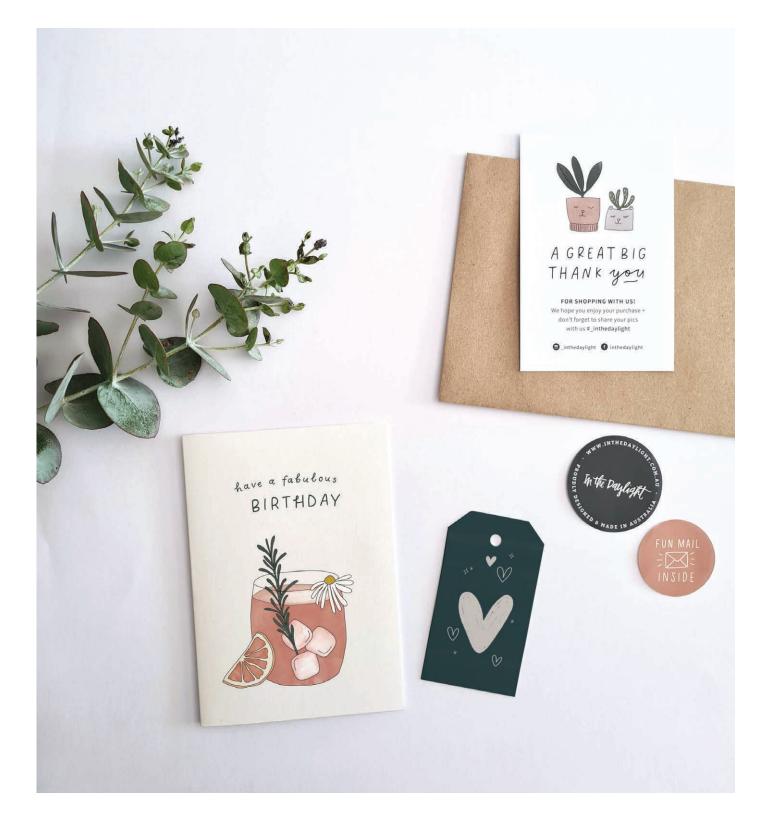

#### GREETING CARDS

In the Daylight greeting cards are designed in our QLD studio and are printed locally on a premium 325gsm card stock. All cards come packaged in a clear sleeve with a coordinating coloured envelope and are blank inside. Finished card size is A6 when folded (14.8cm x 10.5cm). Card and envelope stock is FSC certified, elemental chlorine free and carbon neutral.

### GIFT TAGS

Our stylish mini gift tags measure 9 x 5cm and are printed locally on a premium 325gsm card stock. They are ready for threading onto twine or ribbon as a perfect addition to your beautifully wrapped gift. Card stock is FSC certified, elemental chlorine free and carbon neutral. All tags come as a pack of five.