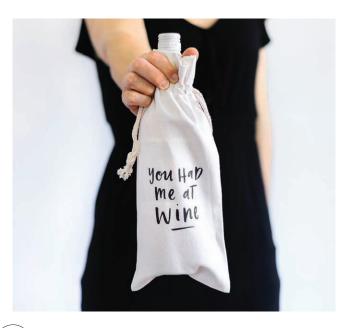

#### CANVAS WINE BAGS

Made of quality thick canvas and printed with our beautifully lettered quotes about wine, these bags make the perfect addition to that special bottle. Throw away the tacky paper bags and wrapping paper and make your wine bottle pop with these reusable wine bags. Measures - 35 x 15cm.

CHEERS ITDWB106

24

YOU CAN'T BUY HAPPINESS ITDWB103

LET'S MAKE A TOAST ITDWB105

10

Lets

- makea -, ToaST. 111

YOU HAD ME AT WINE ITDWB101