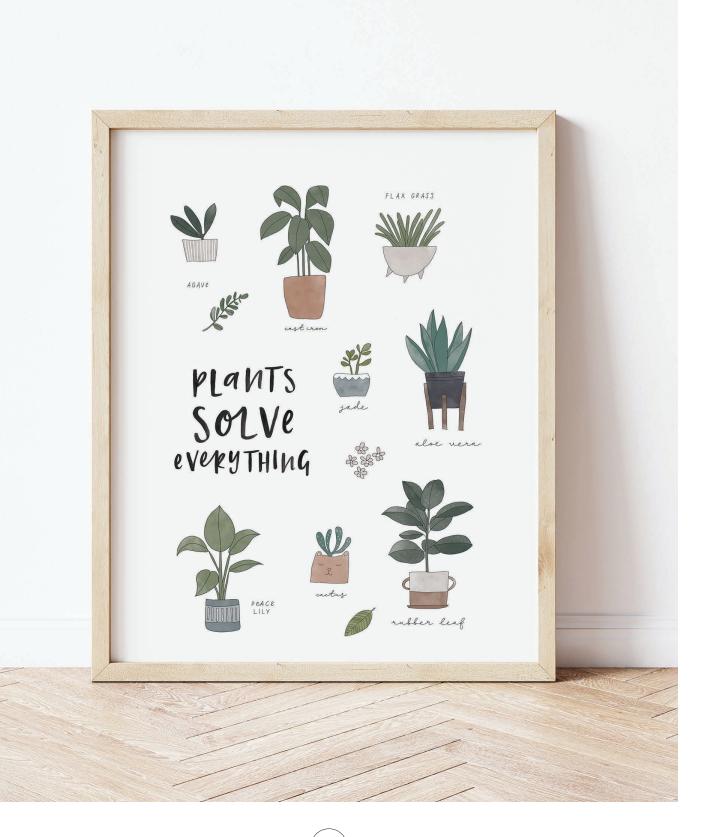

# WALL FLAGS

Our gorgeous prints feature original hand illustrated designs and beautifully crafted hand lettering. Printed locally on a premium 325gsm card stock, our prints are ready to be framed, hung as they are or matched with our handmade wooden print hangers. They are available in A4 (29.7 x 21cm) or A3 (42 x 29.7cm) sizes and are the perfect addition to any home or office space.