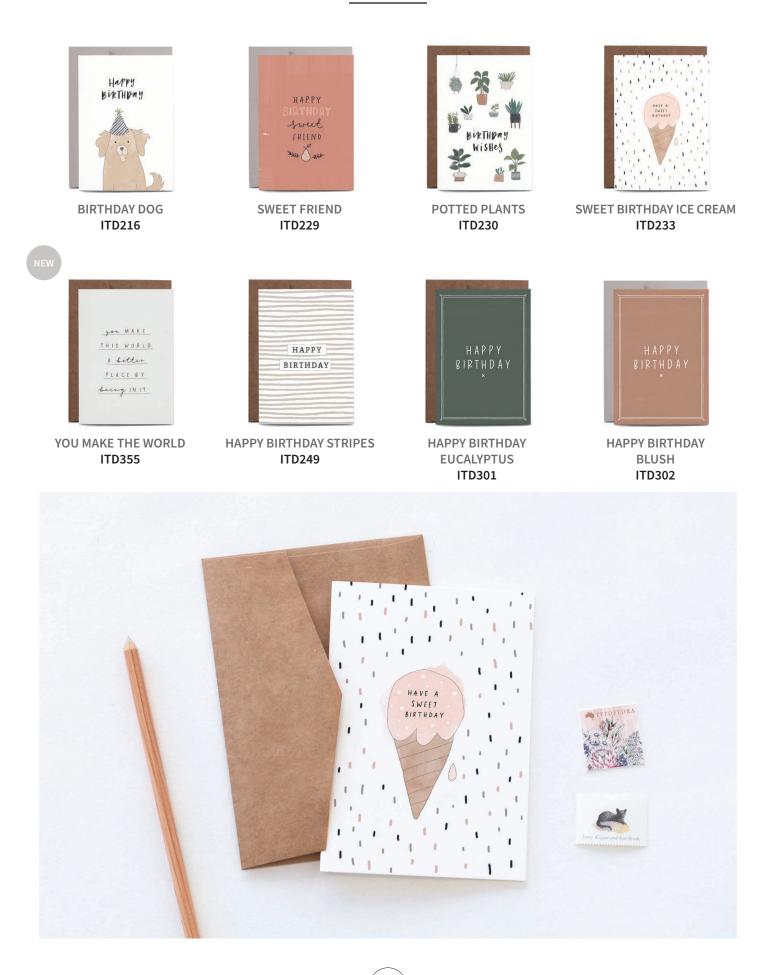

ed in our QLD studio and are printed locally on a premium 325gsm card stock. All cards come packaged in a clear sleeve with a coordinating coloured envelope and are blank inside. Finished card size is A6 when folded (14.8cm x 10.5cm). Card and envelope stock is FSC certified, elemental chlorine free and carbon neutral.



### BIRTHDAY



**BIRTHDAY BALLOONS** ITD101



**BIRTHDAY BLACKBOARD** ITD103



HANGING PLANT ITD106



**BIRTHDAY CAKE** ITD107



**BIRTHDAY CONFETTI** ITD108



**BIRTHDAY FERNS** ITD110



LOLLY BAG ITD112



JAR OF FLOWERS ITD118



**BIRTHDAY BEAR** ITD214



LOTS OF BIRTHDAY CAKE ITD113



**BIRTHDAY WHEELBARROW** ITD119



**BIRTHDAY CAT** ITD215



MASON JAR BIRTHDAY ITD114





**BEST WISHES WINE BOTTLE** ITD121



ITD117

SHIP IN A BOTTLE ITD213

# BIRTHDAY



# BIRTHDAY



#### BLANK



# THANK YOU



THANK YOU TYPEWRITER ITD136



JUST A LITTLE NOTE ITD137



THANK YOU BOTANIC ITD138



THANK YOU WREATH ITD141



THANKS CACTUS ITD143

A LITTLE THANK YOU ITD347



THANK YOU EUCALYPTUS ITD303



THANK YOU BLUSH ITD304



HEY THANKS SO MUCH ITD334





### FRIENDSHIP, LOVE & WEDDING



### FRIENDSHIP, LOVE & WEDDING



TO THE HAPPY COUPLE ITD219



**HEART YOU** ITD224



ITDVDR112

CA CA

WEDDING COUPLE

MAN + MAN

ITD167



LIFE WITH YOU













M 3 # 0 on your webbing bay

ON YOUR WEDDING DAY

ITD168

Ø

14



HAPPY COUPLE BLUSH ITD308



YOU'RE A LEGEND ITD337



YOU LIGHT UP **MY LIFE** ITD349



# BABY & KIDS



# BABY & KIDS



# CONGRATULATIONS



CONGRATULATIONS ITD188



CONGRATS CHAMPAGNE ITD190



CONGRATS BOTANIC ITD191



HOO