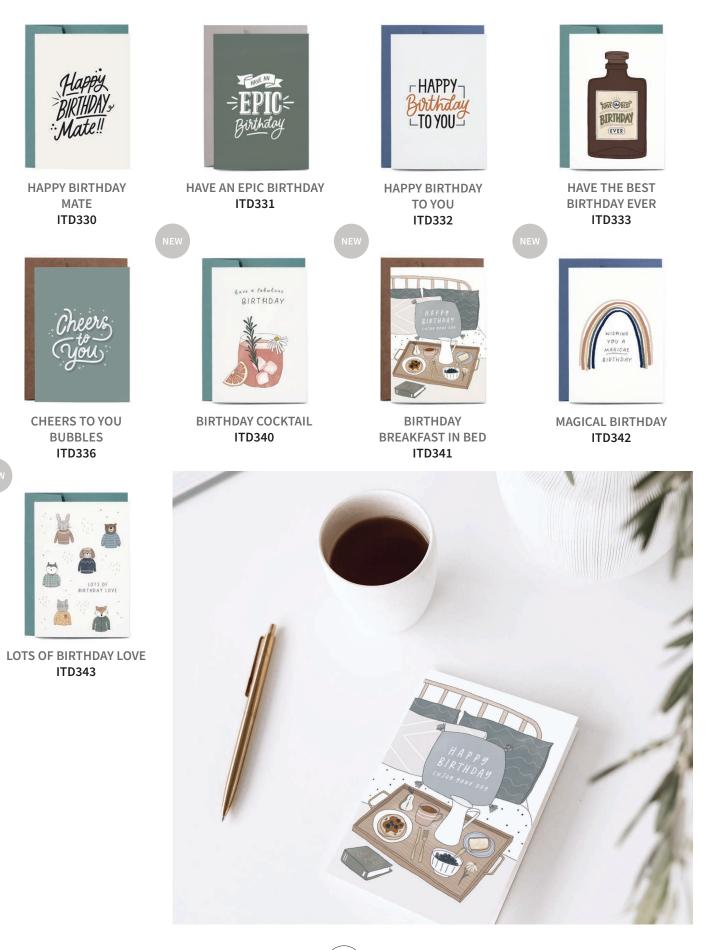

studio and are printed locally on a premium 325gsm card stock. All cards come packaged in a clear sleeve with a coordinating coloured envelope and are blank inside. Finished card size is A6 when folded (14.8cm x 10.5cm). Card and envelope stock is FSC certified, elemental chlorine free and carbon neutral.



### BIRTHDAY



**BIRTHDAY BALLOONS** ITD101



**BIRTHDAY BLACKBOARD** ITD103



HANGING PLANT ITD106



**BIRTHDAY CAKE** ITD107



**BIRTHDAY CONFETTI** ITD108



**BIRTHDAY FERNS** ITD110



LOLLY BAG ITD112



JAR OF FLOWERS ITD118



**BIRTHDAY BEAR** ITD214



LOTS OF BIRTHDAY CAKE ITD113



**BIRTHDAY WHEELBARROW** ITD119



**BIRTHDAY CAT** ITD215



MASON JAR BIRTHDAY ITD114





**BEST WISHES WINE BOTTLE** ITD121



ITD117

SHIP IN A BOTTLE ITD213

# BIRTHDAY



# BIRTHDAY



#### BLANK



# THANK YOU



THANK YOU TYPEWRITER ITD136



JUST A LITTLE NOTE ITD137



THANK YOU BOTANIC ITD138



THANK YOU WREATH ITD141



THANKS CACTUS ITD143

A LITTLE THANK YOU ITD347



THANK YOU EUCALYPTUS ITD303



THANK YOU BLUSH ITD304



HEY THANKS SO MUCH ITD334





### FRIENDSHIP, LOVE & WEDDING



### FRIENDSHIP, LOVE & WEDDING



TO THE HAPPY COUPLE ITD219



**HEART YOU** ITD224



ITDVDR112

CA CA

WEDDING COUPLE

MAN + MAN

ITD167



LIFE WITH YOU













M 3 # 0 on your webbing bay

ON YOUR WEDDING DAY

ITD168

Ø

14



HAPPY COUPLE BLUSH ITD308



YOU'RE A LEGEND ITD337



YOU LIGHT UP **MY LIFE** ITD349



# BABY & KIDS



# BABY & KIDS



# CONGRATULATIONS



CONGRATULATIONS ITD188



CONGRATS CHAMPAGNE ITD190



CONGRATS BOTANIC ITD191



HOORAY PATTERN IT