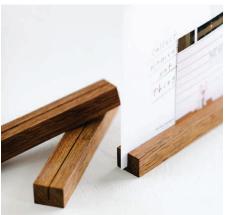

#### WOODEN PRINT HANGERS

Our wooden print hangers are a quick and simple way to bring your favourite print to life on your walls. They are designed and made in Australia from beautiful Victorian Ash with strong magnets to hold the print in place and hung with quality twine. A great alternative to bulky frames, our hangers mean you are able to switch art prints with ease. No tools needed! Available in four sizes - A4, A3, A2 + A1.