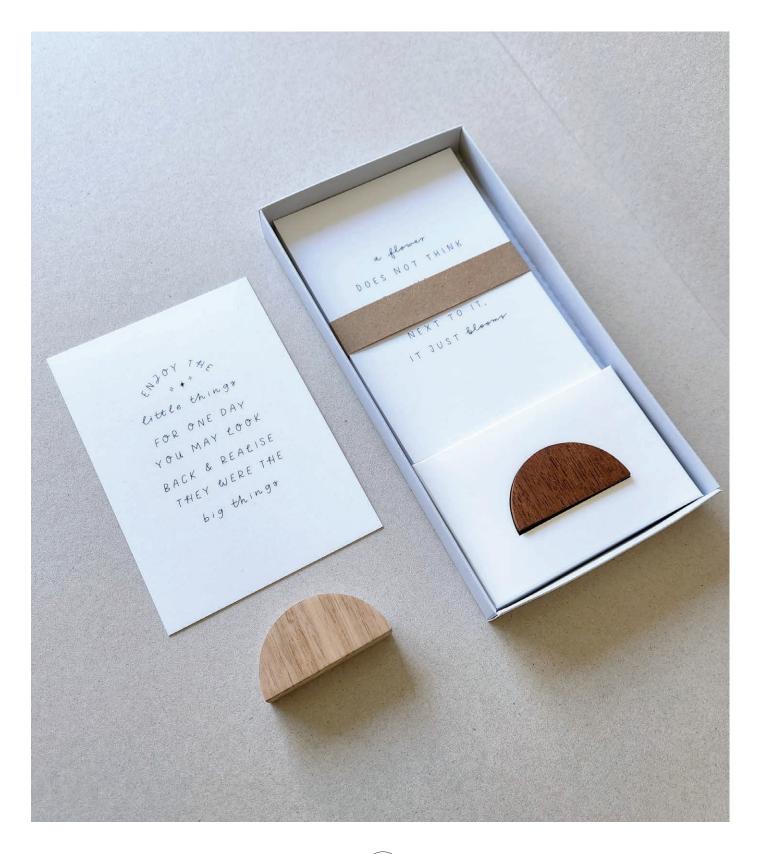

### INSPIRATIONAL QUOTE CARD SETS

This set contains 12 handlettered quotes each printed on a luxurious card stock plus a handcrafted timber stand. Our minimal Quote Card Set is perfect for your desk, bedside table or anywhere you need a daily reminder to appreciate the little things in life. Select a quote from our set of 12 beautifully hand lettered cards and pop it into the wooden stand to lift your spirits and inspire you throughout the day.

### INSPIRATIONAL QUOTE CARD SETS