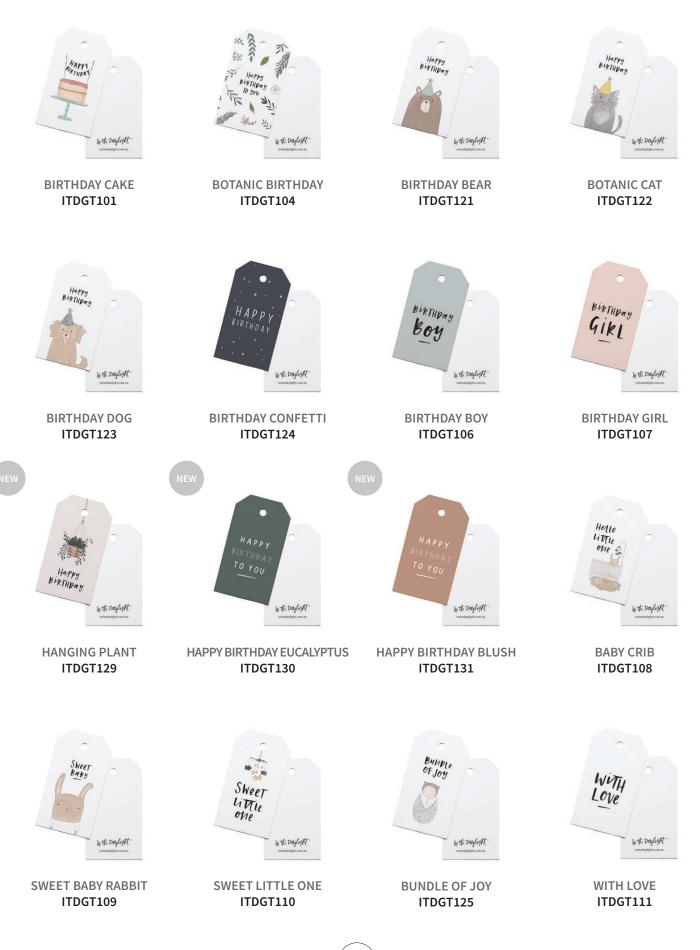

### GIFT TAGS

Our stylish mini gift tags measure 9 x 5cm and are printed locally on a premium 325gsm card stock. They are ready for threading onto twine or ribbon as a perfect addition to your beautifully wrapped gift. Card stock is FSC certified, elemental chlorine free and carbon neutral. All tags come as a pack of five.