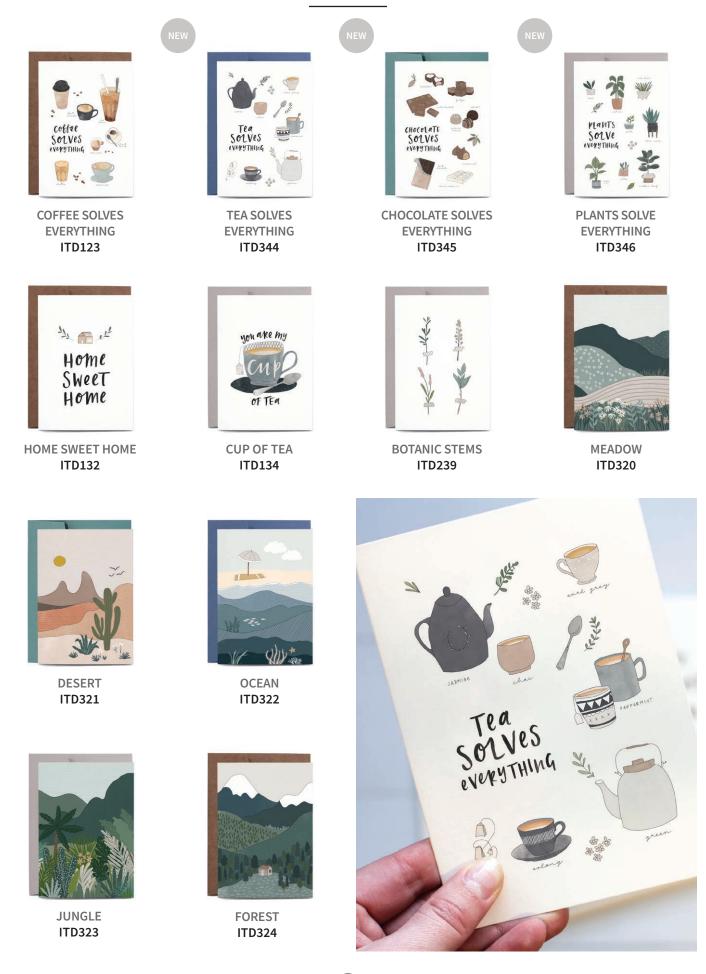

# WALL FLAGS

Our gorgeous prints feature original hand illustrated designs and beautifully crafted hand lettering. Printed locally on a premium 325gsm card stock, our prints are ready to be framed, hung as they are or matched with our handmade wooden print hangers. They are available in A4 (29.7 x 21cm) or A3 (42 x 29.7cm) sizes and are the perfect addition to any home or office space.

| collect<br>moments<br>not<br>things      | if you get<br>TIRED<br>learn to<br>REST the<br>Not TO QUIT         | you<br>ake my<br>sunshine           |
|------------------------------------------|--------------------------------------------------------------------|-------------------------------------|
| COLLECT MOMENTS                          | LEARN TO REST                                                      | SUNSHINE                            |
| ITDPA4110                                | ITDPA4111                                                          | ITDPA4112                           |
| Home is<br>Wildekever<br>Im with<br>Igen | IP KATILAP BE<br>Schue Che<br>Swer of<br>Williskey<br>Twa Wref Ten | THERE'S<br>NO PLACE<br>LIKE<br>HOME |
| HOME IS WHEREVER                         | WHISKEY                                                            | NO PLACE LIKE HOME                  |
| ITDPA4113                                | ITDPA4114                                                          | ITDPA4115                           |
| LET'S<br>STAM<br>HOME                    | I LOVE<br>DOING<br>CLIFE<br>YOU<br>YOU<br>YOU<br>CLIFE             |                                     |
| LET'S STAY HOME                          | LIFE WITH YOU                                                      | MEADOW                              |
| ITDPA4116                                | ITDPA4117                                                          | ITDPA4118                           |

DESERT ITDPA4119

OCEAN ITDPA4120

JUNGLE ITDPA4121

FOREST ITDPA4122