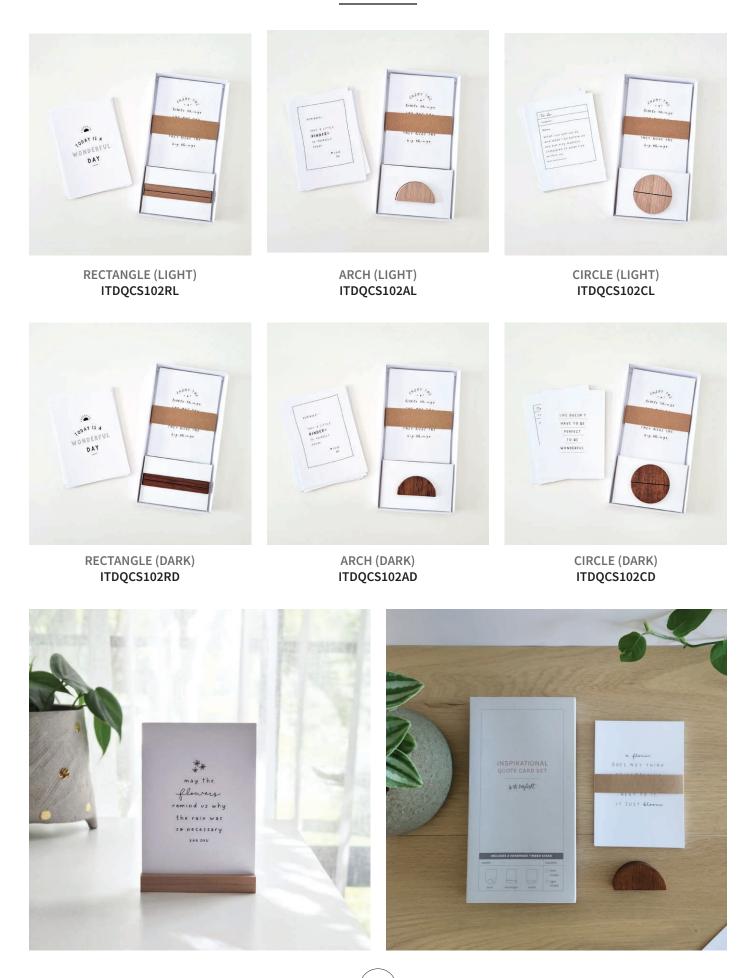

### INSPIRATIONAL QUOTE CARD SETS

This set contains 12 handlettered quotes each printed on a luxurious card stock plus a handcrafted timber stand. Our minimal Quote Card Set is perfect for your desk, bedside table or anywhere you need a daily reminder to appreciate the little things in life. Select a quote from our set of 12 beautifully hand lettered cards and pop it into the wooden stand to lift your spirits and inspire you throughout the day.

### INSPIRATIONAL QUOTE CARD SETS