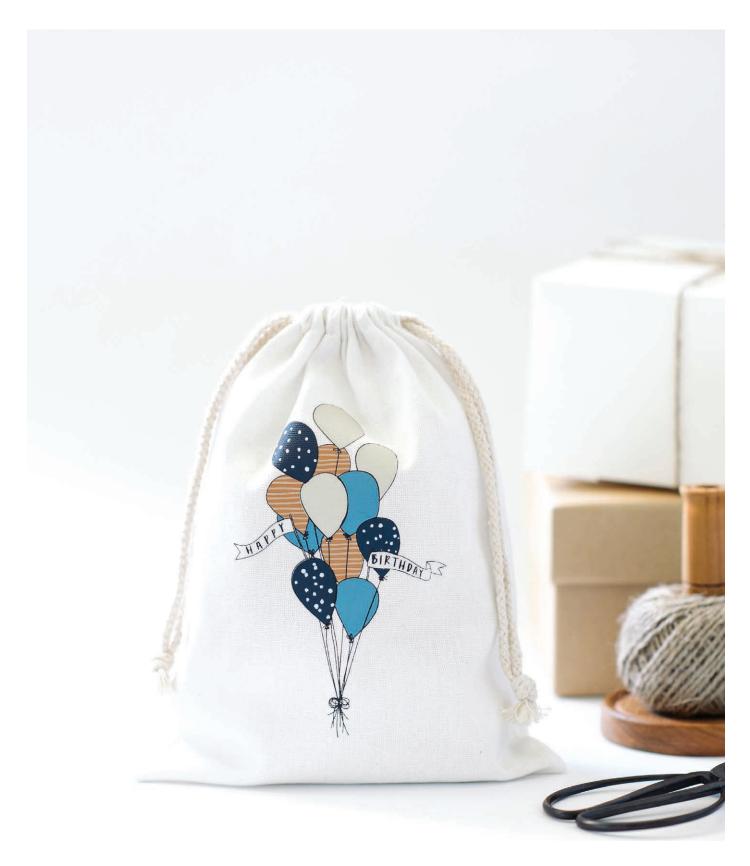

### CANVAS GIFT BAGS

Made of quality thick canvas and printed with our beautiful illustrations and hand lettering, these bags make the perfect addition to your already amazing gift. Throw away the tacky paper bags and wrapping paper and make your presents pop with these reusable gift bags. Measures - 21 x 28cm.

# CANVAS GIFT BAGS

BIRTHDAY BALLOONS ITDGB101

BABY BUNTING ITDGB102

WITH LOVE ITDGB104