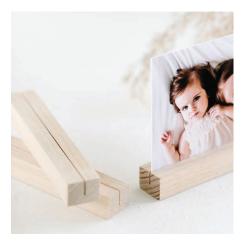

#### TIMBER PHOTO STANDS

Our handmade timber stands are a simple yet beautiful way to display your favourite photo, postcard or print. They are handmade in QLD, Australia from 100% solid timber and are available in light timber (Vic Ash) or dark timber (Merbau). Please be aware that colour and grain variations are natural characteristics of our timber holders and will differ from item to item.