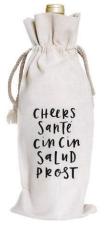

#### CANVAS WINE BAGS

Made of quality thick canvas and printed with our beautifully lettered quotes about wine, these bags make the perfect addition to that special bottle. Throw away the tacky paper bags and wrapping paper and make your wine bottle pop with these reusable wine bags. Measures - 35 x 15cm.

CHEERS ITDWB106

24

YOU CAN'T BUY HAPPINESS ITDWB103

LET'S MAKE A TOAST ITDWB105

10

Lets

- makea -, ToaST. 111

YOU HAD ME AT WINE ITDWB101