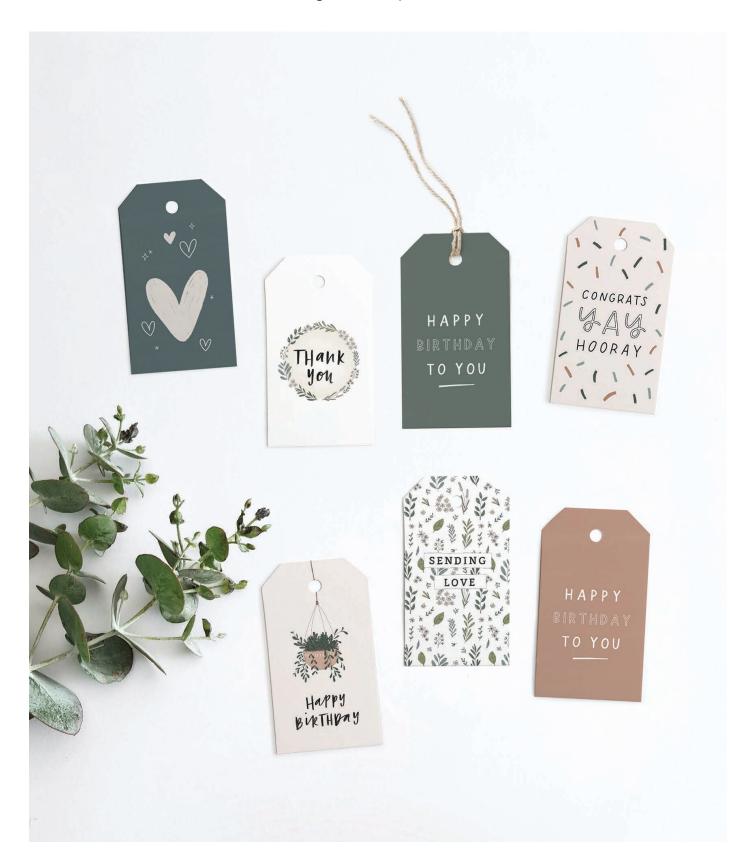

### GIFT TAGS

Our stylish mini gift tags measure 9 x 5cm and are printed locally on a premium 325gsm card stock. They are ready for threading onto twine or ribbon as a perfect addition to your beautifully wrapped gift. Card stock is FSC certified, elemental chlorine free and carbon neutral. All tags come as a pack of five.