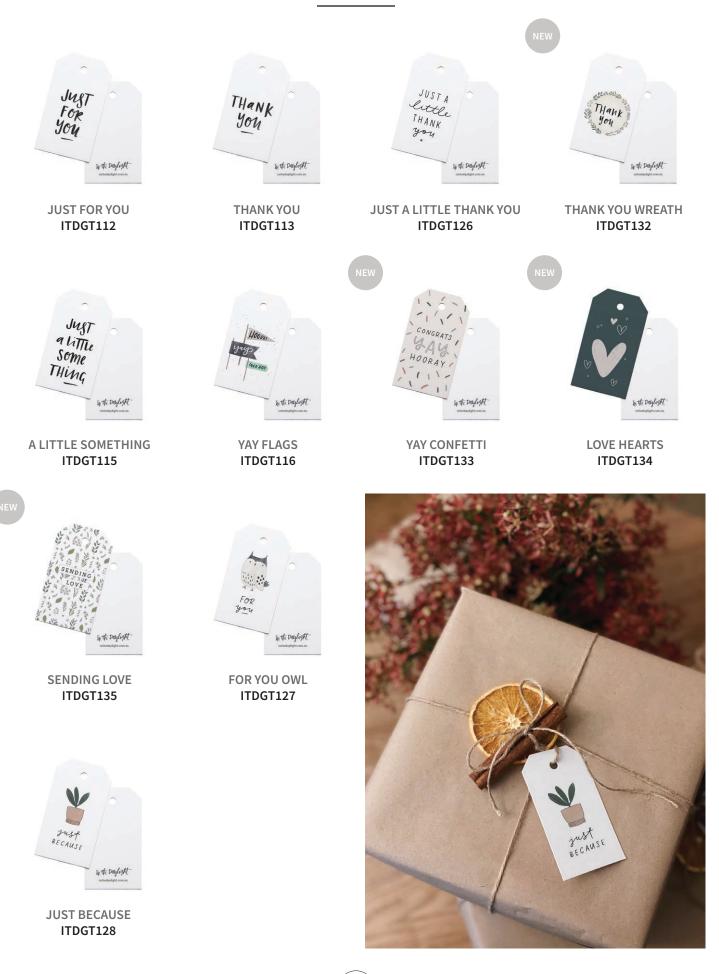

### GIFT TAGS

Our stylish mini gift tags measure 9 x 5cm and are printed locally on a premium 325gsm card stock. They are ready for threading onto twine or ribbon as a perfect addition to your beautifully wrapped gift. Card stock is FSC certified, elemental chlorine free and carbon neutral. All tags come as a pack of five.

### GIFT TAGS