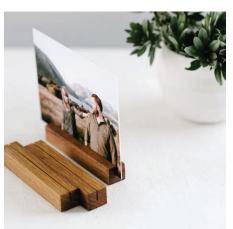

#### TIMBER PHOTO STANDS

Our handmade timber stands are a simple yet beautiful way to display your favourite photo, postcard or print. They are handmade in QLD, Australia from 100% solid timber and are available in light timber (Vic Ash) or dark timber (Merbau). Please be aware that colour and grain variations are natural characteristics of our timber holders and will differ from item to item.

#### TIMBER PHOTO STANDS

SMALL RECTANGLE (LIGHT) ITDPS101L

SMALL RECTANGLE (DARK) ITDPS101D

SMALL ARCH (LIGHT) ITDPS103L

SMALL ARCH (DARK) ITDPS103D

SMALL CIRCLE (LIGHT) ITDPS105L

SMALL CIRCLE (DARK) ITDPS105D

### TIMBER PHOTO STANDS

LARGE RECTANGLE (LIGHT) ITDPS102L

LARGE RECTANGLE (DARK) ITDPS102D

LARGE ARCH (LIGHT) ITDPS104L

LARGE ARCH (DARK) ITDPS104D

LARGE CIRCLE (LIGHT) ITDPS106L

LARGE CIRCLE (DARK) ITDPS106D