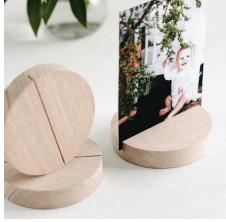

#### TIMBER PHOTO STANDS

Our handmade timber stands are a simple yet beautiful way to display your favourite photo, postcard or print. They are handmade in QLD, Australia from 100% solid timber and are available in light timber (Vic Ash) or dark timber (Merbau). Please be aware that colour and grain variations are natural characteristics of our timber holders and will differ from item to item.

#### TIMBER PHOTO STANDS

SMALL RECTANGLE (LIGHT) ITDPS101L

SMALL RECTANGLE (DARK) ITDPS101D

SMALL ARCH (LIGHT) ITDPS103L

SMALL ARCH (DARK) ITDPS103D

SMALL CIRCLE (LIGHT) ITDPS105L

SMALL CIRCLE (DARK) ITDPS105D

### TIMBER PHOTO STANDS

LARGE RECTANGLE (LIGHT) ITDPS102L

LARGE RECTANGLE (DARK) ITDPS102D

LARGE ARCH (LIGHT) ITDPS104L

LARGE ARCH (DARK) ITDPS104D

LARGE CIRCLE (LIGHT) ITDPS106L

LARGE CIRCLE (DARK) ITDPS106D