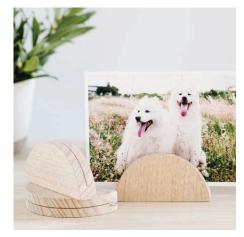

#### TIMBER PHOTO STANDS

Our handmade timber stands are a simple yet beautiful way to display your favourite photo, postcard or print. They are handmade in QLD, Australia from 100% solid timber and are available in light timber (Vic Ash) or dark timber (Merbau). Please be aware that colour and grain variations are natural characteristics of our timber holders and will differ from item to item.

#### TIMBER PHOTO STANDS

SMALL RECTANGLE (LIGHT) ITDPS101L

SMALL RECTANGLE (DARK) ITDPS101D

SMALL ARCH (LIGHT) ITDPS103L

SMALL ARCH (DARK) ITDPS103D

SMALL CIRCLE (LIGHT) ITDPS105L

SMALL CIRCLE (DARK) ITDPS105D

### TIMBER PHOTO STANDS

LARGE RECTANGLE (LIGHT) ITDPS102L

LARGE RECTANGLE (DARK) ITDPS102D

LARGE ARCH (LIGHT) ITDPS104L

LARGE ARCH (DARK) ITDPS104D

LARGE CIRCLE (LIGHT) ITDPS106L

LARGE CIRCLE (DARK) ITDPS106D