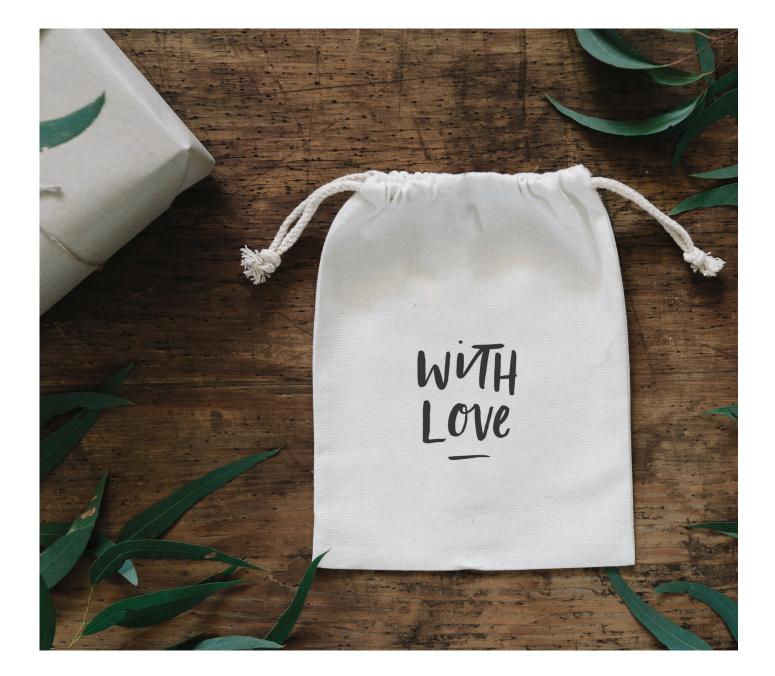

### CANVAS GIFT BAGS

Made of quality thick canvas and printed with our beautiful illustrations and hand lettering, these bags make the perfect addition to your already amazing gift. Throw away the tacky paper bags and wrapping paper and make your presents pop with these reusable gift bags. Measures - 21 x 28cm.

# CANVAS GIFT BAGS

BIRTHDAY BALLOONS ITDGB101

BABY BUNTING ITDGB102

WITH LOVE ITDGB104