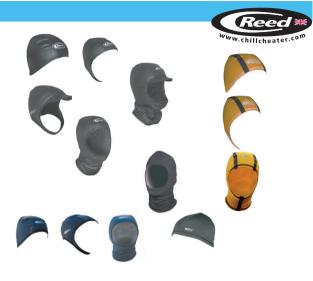

## Head Gear Size and Options Guide

| SIZE     | S    | М    | L    | XL   |
|----------|------|------|------|------|
| Forehead | 21"  | 22″  | 23″  | 24″  |
|          | 53cm | 56cm | 58cm | 61cm |

Made to measure items - a service for items outside the standard size range Should we need to make a made to measure item for you (one specifically made to your supplied measurements) then we will contact you to confirm this. There will normally be an added charge, usually starting from £15 per item. If the cost for this service should be greater than this amount, then we will further contact you prior to making up the goods. At this time we will also give you an estimated delivery date.