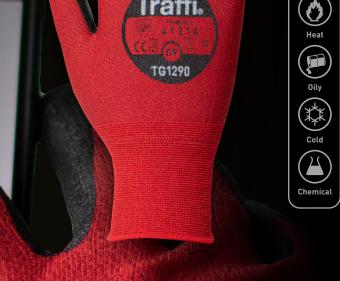

## **TG1290**

The UK's first 21 gauge EN388:2016 cut level A safety glove. This is an ultra-lightweight close fitting and flexible glove, with a high tech polyurethane dispersion (PUD) – waterbased coating that provides excellent grip in dry conditions. Fully touchscreen compatible.

## **Key Features**

- UK's first 21 gauge EN388:2016 cut level A safety glove
- Super lightweight
- Highly tactile, touchscreen compatible
- This glove has anti-static properties
- High performance liner, dirt & abrasion resistant