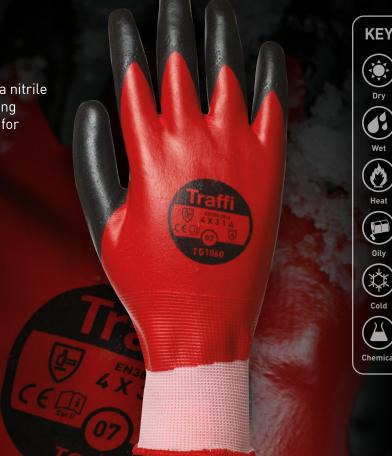

## **TG1060**

A flexible, highly comfortable double dip X-Dura nitrile waterproof glove, with an extended cuff providing a secure fit and additional cut protection. Ideal for outdoor construction and civil engineering.

## **Key Features**

- Flexible and very comfortable
- Waterproof
- Superb grip
- Hot contact resistance up to 250°C

## Ideal for

- Construction and utility
- Engineering and manufacturing
- Oil and gas
- Waste, recycling and local authority
- Warehousing and logistics

| EN 388  | 4131A                          |
|---------|--------------------------------|
| Sizes   | 7-11                           |
| Liner   | Nylon                          |
| Gauge   | 15gg                           |
| Coating | X-Dura Double<br>Dip - Nitrile |