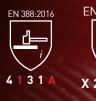

## Ideal for

- Construction and utility
- Engineering and manufacturing
- Oil and gas
- Waste, recycling and local authority
- Warehousing and logistics

| EN 388  | 4131A                          |
|---------|--------------------------------|
| Sizes   | 7-11                           |
| Liner   | Nylon                          |
| Gauge   | 15gg                           |
| Coating | X-Dura Double<br>Dip - Nitrile |