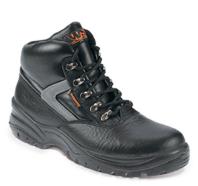

## **SS601SM**

DOUBLE DENSITY SHOCK ABSORPTION PENETRATION RESISTANT MIDSOLE

7 ANTISTATIC

| Item Description | Black Mid-Cut Safety Boot                                                                                                                                                                                                                                  |
|------------------|------------------------------------------------------------------------------------------------------------------------------------------------------------------------------------------------------------------------------------------------------------|
|                  | Black buffalo grain leather safety boot. Steel toe cap and steel midsole<br>protection. Large padded collar for maximum comfort. Reflective flash to<br>side of boot. Dual density polyurethane outsole. Anti-static. Ideal for many<br>types of industry. |
| Safety Rating    | S1P                                                                                                                                                                                                                                                        |
| Slip Rating      | SRC                                                                                                                                                                                                                                                        |
| Size Range       | 5-13                                                                                                                                                                                                                                                       |
| Product Code     | SS601SM                                                                                                                                                                                                                                                    |
| Test Standard    | CE EN ISO 20345-2011                                                                                                                                                                                                                                       |
| Brand            | Worksite                                                                                                                                                                                                                                                   |
| Product Range    | Worksite Footwear                                                                                                                                                                                                                                          |