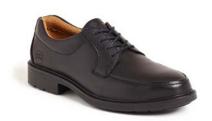

## **SS502CM**

PENETRATION RESISTANT MIDSOLE

| Item Description | Black Plain Front Tie Safety Shoe                                                                                                                                                                                                                                |
|------------------|------------------------------------------------------------------------------------------------------------------------------------------------------------------------------------------------------------------------------------------------------------------|
|                  | Black action leather safety shoe. Padded collar for added comfort. Steel toe cap and composite midsole protection. Moisture wicking inner lining. Dual density polyurethane outsole. Anti-static. A lightweight executive style uniform shoe for lighter duties. |
| Safety Rating    | S1P                                                                                                                                                                                                                                                              |
| Slip Rating      | SRC                                                                                                                                                                                                                                                              |
| Size Range       | 6-12                                                                                                                                                                                                                                                             |
| Product Code     | SS502CM                                                                                                                                                                                                                                                          |
| Test Standard    | CE EN ISO 20345-2011                                                                                                                                                                                                                                             |
| Brand            | City Knights                                                                                                                                                                                                                                                     |
| Product Range    | City Knights Footwear                                                                                                                                                                                                                                            |