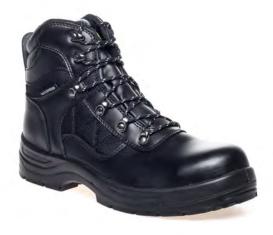

## **Polaris**

200 JOULE TOECAP

PENETRATION RESISTANT MIDSOLE

ANTISTATIC

| Item Description | Black Waterproof Safety Hiker                                                                                                                                                                                                                                                                            |
|------------------|----------------------------------------------------------------------------------------------------------------------------------------------------------------------------------------------------------------------------------------------------------------------------------------------------------|
|                  | Black leather waterproof safety hiker. Padded collar and tongue for added comfort. Steel toe cap and steel midsole protection. Waterproof and breathable inner lining. Dual density polyurethane outsole. Anti-static. A good all round waterproof safety boot for a wide range of outdoor applications. |
| Safety Rating    | S3 WR SRC                                                                                                                                                                                                                                                                                                |
| Slip Rating      | SRC                                                                                                                                                                                                                                                                                                      |
| Size Range       | 3-13                                                                                                                                                                                                                                                                                                     |
| Image Name       | Polaris                                                                                                                                                                                                                                                                                                  |
| Test Standard    | CE EN ISO 20345-2011                                                                                                                                                                                                                                                                                     |
| Brand            | Apache                                                                                                                                                                                                                                                                                                   |
| Product Range    | Apache Footwear                                                                                                                                                                                                                                                                                          |