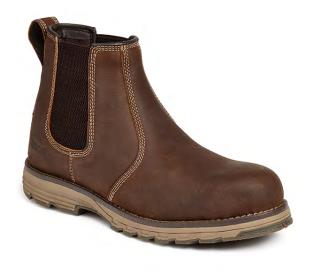

## **Flyweight Dealer**

|  | 200 | JOULE | TOECAF |
|--|-----|-------|--------|
|--|-----|-------|--------|

| Item Description | Brown Water Resistant Dealer Boot                                                                                                                                                                                                                                                           |  |  |
|------------------|---------------------------------------------------------------------------------------------------------------------------------------------------------------------------------------------------------------------------------------------------------------------------------------------|--|--|
|                  | Lightweight brown water resistant dealer boot. Elasticated sides for easy foot entry. Aluminium toe protection and composite midsole protection. Lightweight and flexible phylite/rubber outsole technology. Anti-static. A very comfortable boot for a wide range of working applications. |  |  |
| Safety Rating    | S3                                                                                                                                                                                                                                                                                          |  |  |
| Slip Rating      | SRA                                                                                                                                                                                                                                                                                         |  |  |
| Size Range       | 6-12                                                                                                                                                                                                                                                                                        |  |  |
| Image Name       | Flyweight Dealer                                                                                                                                                                                                                                                                            |  |  |
| Test Standard    | CE EN ISO 20345-2011                                                                                                                                                                                                                                                                        |  |  |
| Brand            | Apache                                                                                                                                                                                                                                                                                      |  |  |
| Product Range    | Apache Footwear                                                                                                                                                                                                                                                                             |  |  |