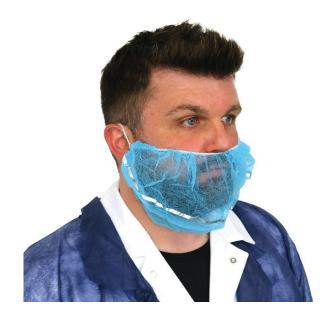

## **Non-Woven Detectable Beard Mask**

#### **Description:**

When hygiene is of great importance, our disposable Detectable Beard Masks are essential for those with facial hair. Why not team it up with a bouffant cap for ultimate coverage – an ideal combination for food industry workers.

- ✓ Elasticated edge
- ✓ Elasticated ear loops
- ✓ Available in choice of colours

#### Colourways:

Blue