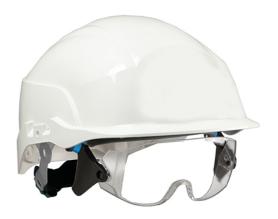

## DATASHEET

CNS20WA

Available in Sizes

**ONE SIZE** 

Available in Colours

White CNS20WA

## SPECTRUM SAFETY HELMET WHITE C/W INTEGRATED EYE PROTECTION

- Specialised ABS safety helmet with integrated retractable over spectacles
- The over spectacle design allows for prescription eyewear to be used underneath it
- Overspectacles provide Grade B medium energy impact protection to EN 166, better than standalone spectacles
- Anti-scratch and anti-mist coating provides improved durability and visibility
- Largest front logo area of any industrial safety helmet
- Helmet approved to EN 397, EN 50365
  Visor approved to EN 166