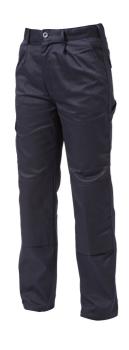

## **NAVY INDUSTRY CARGO TROUSER**

| Item Description     | APIND Navy Industry Trouser                                                                                                                                                                                                                    |
|----------------------|------------------------------------------------------------------------------------------------------------------------------------------------------------------------------------------------------------------------------------------------|
|                      | A lightweight cargo trouser with knee pad pocket. Two rear pockets, two traditional front pockets and side cargo pocket to right leg. Hammer loop to left side. A perfect trouser for warehouse/driving and many more industrial applications. |
| Material Composition | 65% Polyester 35% Cotton                                                                                                                                                                                                                       |
| Material Weight      | 260g                                                                                                                                                                                                                                           |
| Size Range           | Waist 28-48 Leg 29/31/33                                                                                                                                                                                                                       |
| Image Name           | APIND NAVY                                                                                                                                                                                                                                     |
| Brand                | Apache                                                                                                                                                                                                                                         |
| Product Range        | Apache Workwear                                                                                                                                                                                                                                |