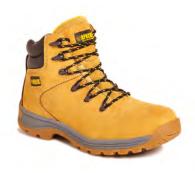

## **AP314CM**

DOUBLE DENSITY SHOCK ABSORPTION

200 JOULE TOECAP

PENETRATION RESISTANT MIDSOLE

ANTISTATIC

WATER RESISTANT

| Item Description | Nubuck Water Resistant Safety Hiker                                                                                                                                                                                                                 |
|------------------|-----------------------------------------------------------------------------------------------------------------------------------------------------------------------------------------------------------------------------------------------------|
|                  | Full grain wheat nubuck safety hiker. Water resistant upper. Padded tongue and collar for added comfort. Steel toe cap protection and composite midsole protection. Lightweight phylon/rubber outsole. A popular modern styled boot for all trades. |
| Safety Rating    | S3                                                                                                                                                                                                                                                  |
| Slip Rating      | SRA                                                                                                                                                                                                                                                 |
| Size Range       | 6- 12                                                                                                                                                                                                                                               |
| Product Code     | AP314CM                                                                                                                                                                                                                                             |
| Test Standard    | CE EN ISO 20345-2011                                                                                                                                                                                                                                |
| Brand            | Apache                                                                                                                                                                                                                                              |
| Product Range    | Apache Footwear                                                                                                                                                                                                                                     |