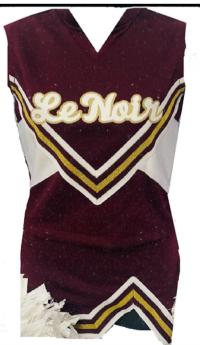

## **EASY ORDER UNIFORM**

Includes shell, skirt, and team name

Team name includes one color word applique other lettering options available for an additional price

Group 1 price is \$150 and Group 2 price is \$80, size XS - 6XL Size 7-10, please add an additional \$20

## EASY ORDER UNIFORMS

Team name includes one color word applique, other options available, ask for details

GROUP 1 \$80