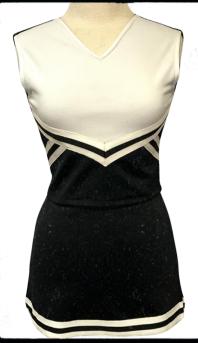

## **EASY ORDER UNIFORM**

Includes shell, skirt, and team name

Team name includes one color word applique other lettering options available for an additional price

Group 1 price is \$150 and Group 2 price is \$80, size XS - 6XL Size 7-10, please add an additional \$20

## EASY ORDER UNIFORMS

Team name includes one color word applique, other options available, ask for details

GROUP 1 \$80