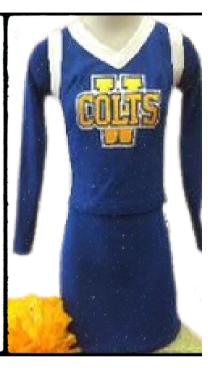

## **EASY ORDER UNIFORM**

Includes shell, skirt, and team name

Team name includes one color word applique other lettering options available for an additional price

Group 1 price is \$150 and Group 2 price is \$80, size XS - 6XL Size 7-10, please add an additional \$20

## EASY ORDER UNIFORMS

Team name includes one color word applique, other options available, ask for details

GROUP 1 \$80