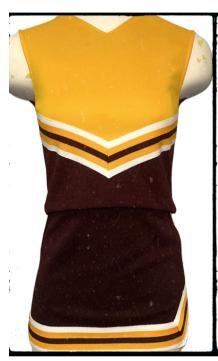

## **EASY ORDER UNIFORM**

Includes shell, skirt, and team name

Team name includes one color word applique other lettering options available for an additional price

Group 1 price is \$150 and Group 2 price is \$80, size XS - 6XL Size 7-10, please add an additional \$20

## EASY ORDER UNIFORMS

Team name includes one color word applique, other options available, ask for details

GROUP 1 \$80