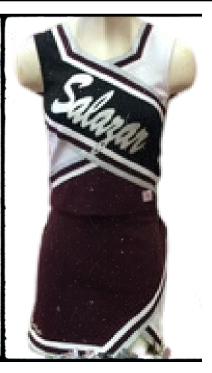

## **EASY ORDER UNIFORM**

Includes shell, skirt, and team name

Team name includes one color word applique other lettering options available for an additional price

Group 1 price is \$150 and Group 2 price is \$80, size XS - 6XL Size 7-10, please add an additional \$20

## EASY ORDER UNIFORMS

Team name includes one color word applique, other options available, ask for details

GROUP 1 \$80