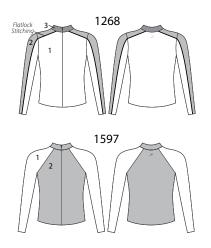

& 2 colors pg 24, 26



• **IGNITE** Available in 1 color pg 4, 6, 30, 31



CRISSCROSS Available in 1 & 2 colors pg 16, 18



Vew VICTORY Available in 1 color pg 4, 6

•

New ECHO Available in 1 color pg 17, 27



**RAIN** Available in 1 & 2 colors pg 3, 5, 8, 9, 10, 14, 16, 17, 19, 21, 22, 24, 25, 27, 28, 33, 34, 35, 36, 37



MIST Available in 1, 2 or 3 colors pg 3, 11, 21, 24, 26, 32, 33, 34, 35

### **All Star Matching Tops**



### All Star LS Full Length Tops & Crop Tops



















### **All Star Leotards & Shrugs**







All Star Men's Tops & Bottoms





7343

7578



### All Star Skirts, Skorts & Shorts



### All Star Capris & Leggings



















Inseam: MC 21 ¾", MA 27 ¾" Front Rise: MC 7 ½", MA 8 ¾"

### All Star Bra Tops & Tanks



### **All Star Jackets**







### FABRIC CARE PRODUCTS TO SOLVE STAIN & ODOR PROBLEMS

- 100% Non-Toxic & Biodegradeable
- Eliminates 99% of Bacteria
- Safe on All Fabrics, Shoes & Accessories





# LOVE YOUR LOOK? Don't forget to Share!





# **ONOTIONWEARCHEER** *#motionwearcheer*

1315 Sunday Drive | Indianapolis, IN 46217-9334 | motionwear.com Order desk: (800) 869-0609 | cheer@motionwear.com | © 2019 Motionwear, LLC