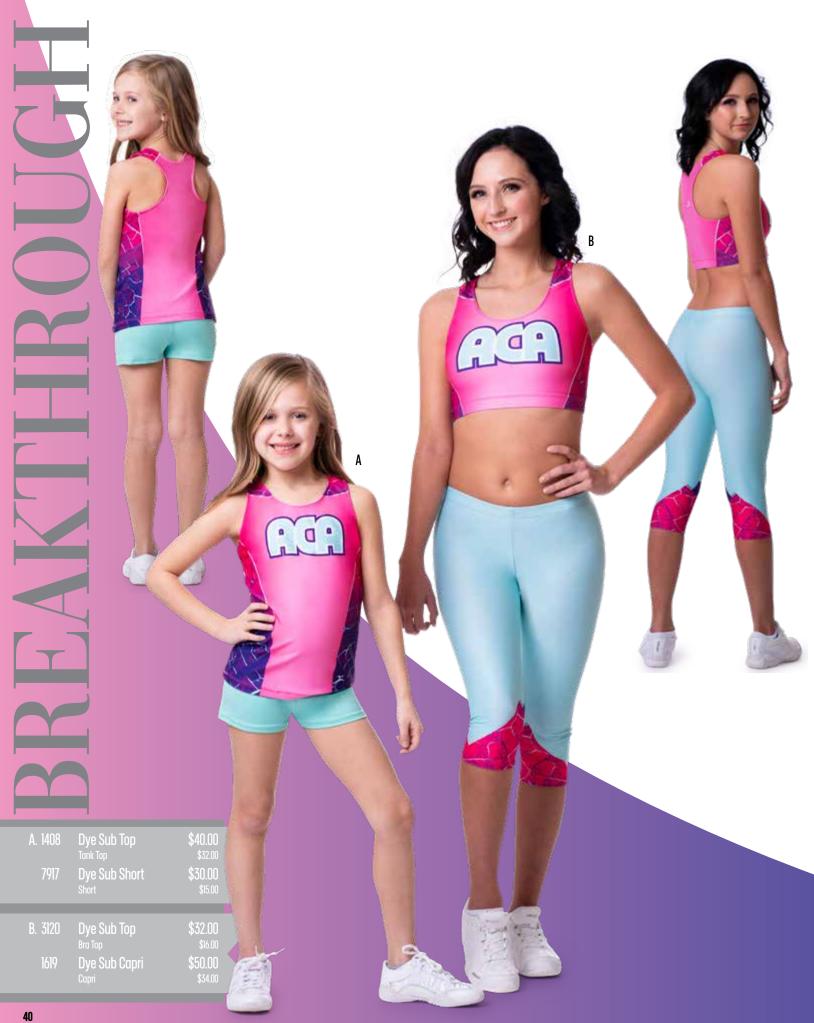

### **1. Choose your STYLE**

\*Minimum 12 Pieces per Style

-3120 BRA TOP -1408 TANK -7917 SHORT -1619 CAPRI