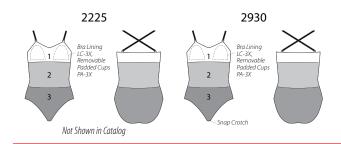

## BASICS

2493 \$25.50 Convertible Strap Bra MC LC SA MA LA XL 1X 2X 3X Bra Lining LC-XL Clear Adjustable Shoulder Straps Clear Back Strap

2497 \$32.50 Convertible Strap Bra with Removable Padded Cups SA MA LA XL 1X 2X 3X Bra Lining All Sizes Clear & Satin Adjustable Shoulder Straps Clear Back Strap

2930 \$44.00 Illusion Leo with Snap Crotch and Removable Padded Cups SC IC MC LC PA SA MA LA XL 1X 2X 3X Bra Lining LC-3X Cups PA-3X Clear Adjustable Shoulder Straps