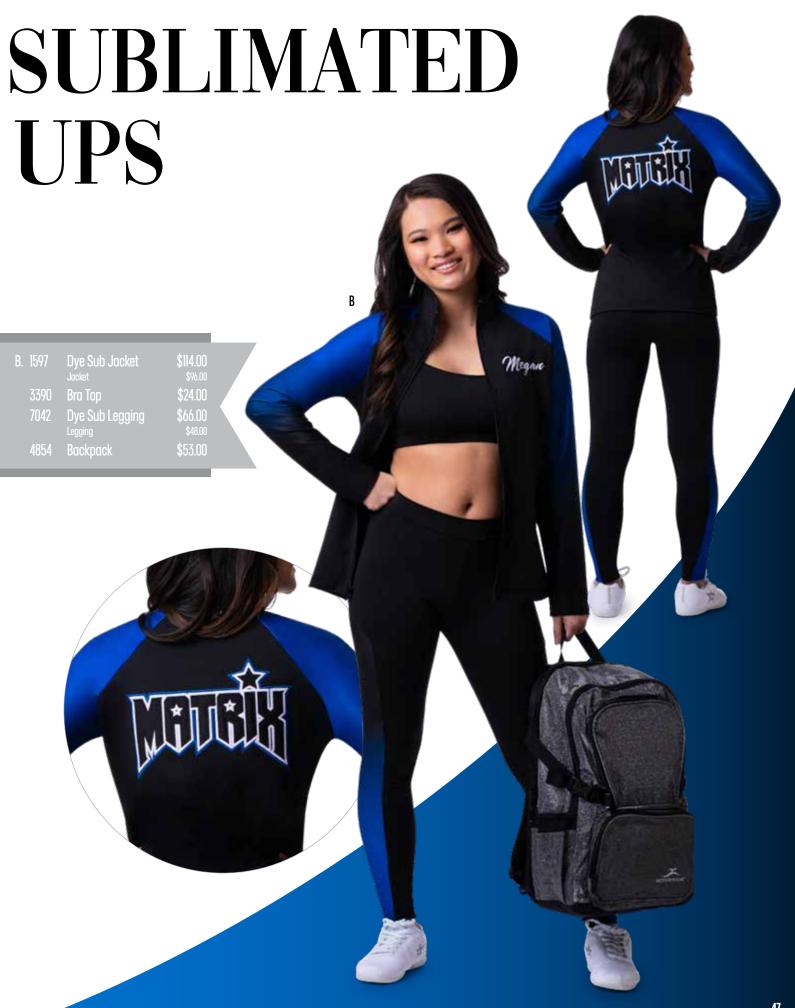

### Style# 4854

- Silver Sparkle Color
- Lightweight, nylon material
- Features extra large zippered main compartment with padded laptop sleeve
- Three additional zippered compartments
- One water bottle holder
- One grab handle
- Dimensions: 19 x13 x 9

### \$<u>5300</u>