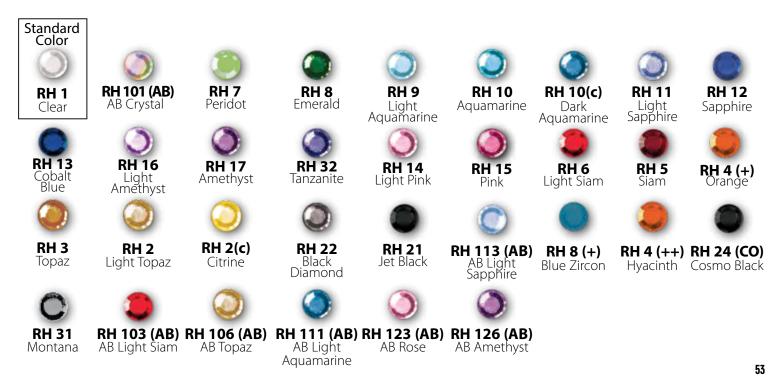

### **RHINESTONES:**

Customize your team name, logo or design in rhinestones to create a unique look. Simply choose the rhinestone colors, placement and font, and Motionwear does the rest.

Clear rhinestones are standard on Motionwear designed appliqués as shown on page 54. Custom colors are available for an additional charge.