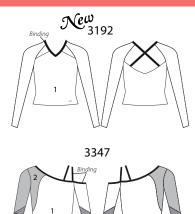

## ONE DREAM

C

| C. 9361<br>8250 | Top<br>(Embellished as Shown)<br>Skort | \$50.00<br>\$64.00<br>\$66.00 |
|-----------------|----------------------------------------|-------------------------------|
| D. 3192<br>8300 | Top<br>(Embellished as Shown)<br>Skort | \$80.00<br>\$94.00<br>\$66.00 |

### Strap Configurations for Convertible Strap Bra Tops 2493 and 2497