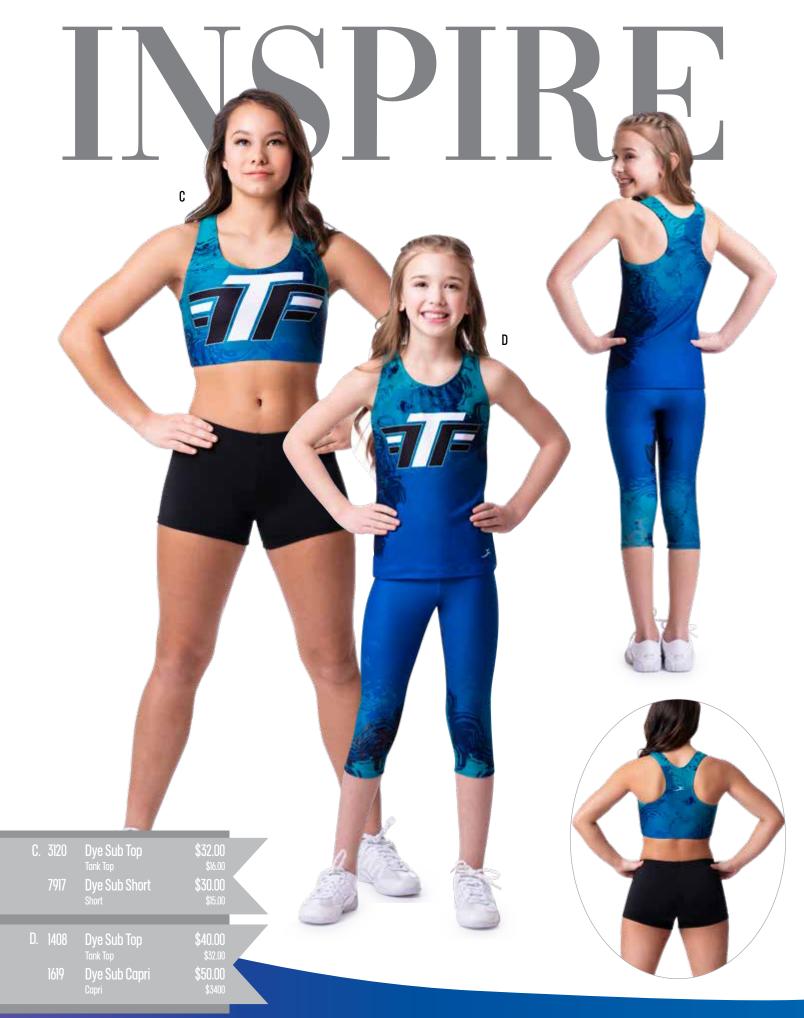

### **1. Choose your STYLE**

\*Minimum 12 Pieces per Style

-3120 BRA TOP -1408 TANK -7917 SHORT -1619 CAPRI