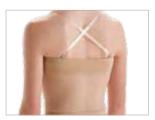

- Dimensions: 19 x13 x 9

### \$<u>5300</u>



### Style# 4853

- Black Sparkle Color
- Lightweight, nylon material
- Features extra large zippered main compartment with padded laptop sleeve
- Three additional zippered compartments
- Two water bottle holders
- Two grab handles
- Dimensions: 19 x13 x 9

### \$53<u>00</u>

## BASICS



2493 \$25.50 Convertible Strap Bra MC LC SA MA LA XL 1X 2X 3X Bra Lining LC-XL Clear Adjustable Shoulder Straps Clear Back Strap



2497 \$32.50 Convertible Strap Bra with Removable Padded Cups SA MA LA XL 1X 2X 3X Bra Lining All Sizes Clear & Satin Adjustable Shoulder Straps Clear Back Strap



2930 \$44.00 Illusion Leo with Snap Crotch and Removable Padded Cups SC IC MC LC PA SA MA LA XL 1X 2X 3X Bra Lining LC-3X Cups PA-3X Clear Adjustable Shoulder Straps



### Strap Configurations for Convertible Strap Bra Tops 2493 and 2497









### **STANDARD FEATURES** ALL STAR BASICS

- Tops noted if there are crop/long length styles. Bottoms noted with skirt (without brief), skirt with brief, skort (with boycut shorts), or shorts.
- Choose your combination of Dri-Line and Shine On colors as well as Silkskyn or mesh.
- Choose your custom embellishment of fabric lettering, crystals, spangle or rhinestone appliqués at an additional charge.
- Sizes range from XSC through XLA unless noted otherwise. Select styles are available in plus (1X-3X) sizes.
- Standard skirt lengths are: MC 10 ½, MA 13 ¼

### **HOW TO MEASURE**

- A) Girth: Measure from the center of the shoulder, down the front, through the legs, and up the back to the starting point on the op