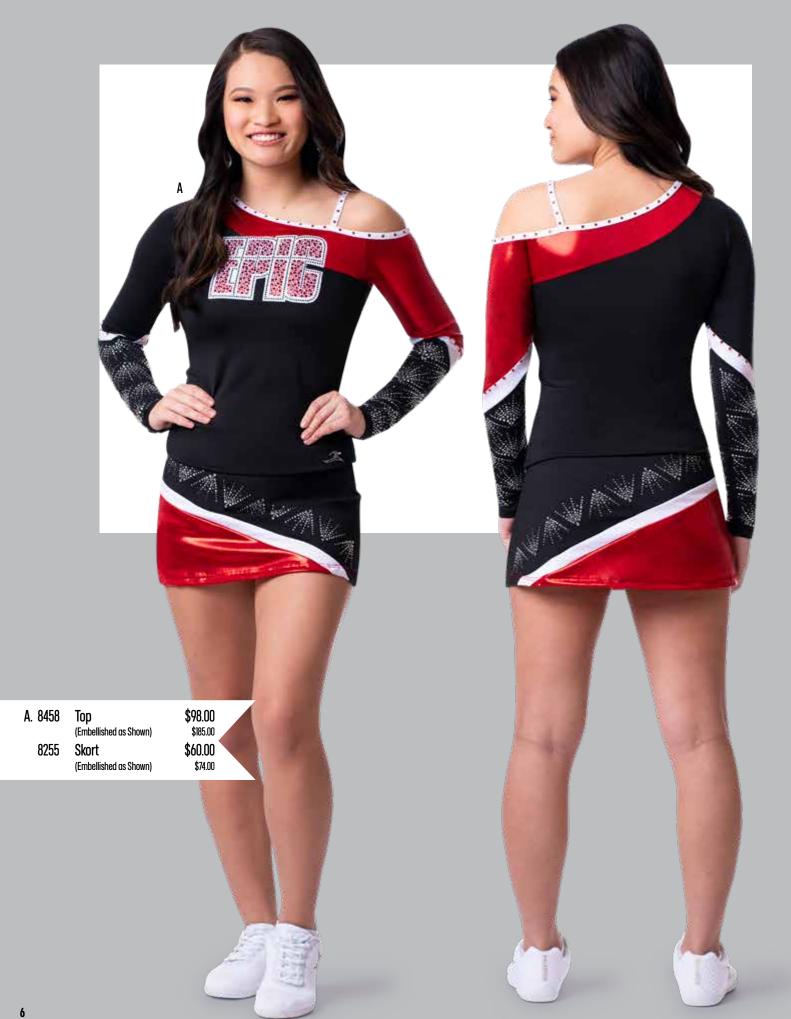

#### ABSOLUTELY AMAZING

| P |  |
|---|--|
| J |  |

| A.                   | 3108<br>7578 | Men's Top<br>(Embellished as Shown)<br>Men's Pant                            | \$92.00<br>\$150.00<br>\$46.00             |
|----------------------|--------------|------------------------------------------------------------------------------|--------------------------------------------|
| B.                   | 3226<br>7261 | Crop Top<br>(Embellished as Shown)<br>Circle Skort<br>(Embellished as Shown) | \$118.00<br>\$192.00<br>\$65.00<br>\$75.00 |
| έ <sup>ω</sup><br>C. | 3617<br>7261 | Top<br>(Embellished as Shown)<br>Circle Skort<br>(Embellished as Shown)      | \$124.00<br>\$168.00<br>\$65.00<br>\$75.00 |