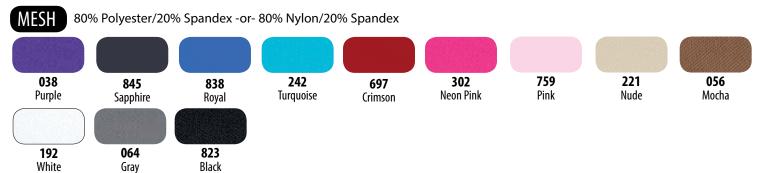

FABRICS

Dri-Line Microfiber yarn allows fabric to breathe and wick moisture away from your body. DRI-LINE 90% Microfiber Polyester/10% Spandex 624 619 621 617 627 623 620 628 616 Purple Navy **Royal Blue Columbia Blue** Kelly Green Forest Green **Bright Gold** Orange Scarlet Red 630 633 622 629 610 611 Black Cardinal Neon Pink Maroon Tan White