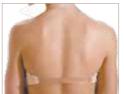

parkle Color
- Lightweight, nylon material
- Features extra large zippered main compartment with padded laptop sleeve
- Three additional zippered compartments
- Two water bottle holders
- Two grab handles
- Dimensions: 19 x13 x 9

### \$53<u>00</u>

## BASICS



2493 \$25.50 Convertible Strap Bra MC LC SA MA LA XL 1X 2X 3X Bra Lining LC-XL Clear Adjustable Shoulder Straps Clear Back Strap



2497 \$32.50 Convertible Strap Bra with Removable Padded Cups SA MA LA XL 1X 2X 3X Bra Lining All Sizes Clear & Satin Adjustable Shoulder Straps Clear Back Strap



2930 \$44.00 Illusion Leo with Snap Crotch and Removable Padded Cups SC IC MC LC PA SA MA LA XL 1X 2X 3X Bra Lining LC-3X Cups PA-3X Clear Adjustable Shoulder Straps



### Strap Configurations for Convertible Strap Bra Tops 2493 and 2497









### **STANDARD FEATURES** ALL STAR BASICS

- Tops noted if there are crop/long length styles. Bottoms noted with skirt (without brief), skirt with brief, skort (with boycut shorts), or shorts.
- Choose your combination of Dri-Line and Shine On colors as well as Silkskyn or mesh.
- Choose your custom embellishment of fabric lettering, crystals, spangle or rhinestone appliqués at an additional charge.
- Sizes range from XSC through XLA unless noted otherwise. Select styles are available in plus (1X-3X) sizes.
- Standard skirt lengths are: MC 10 ½, MA 13 ¼

### **HOW TO MEASURE**

- A) Girth: Measure from the center of the shoulder, down the front, through the legs, and up the back to the starting point on the opposite shoulder.
- B) Bust/Chest: With arms down, measure around the full