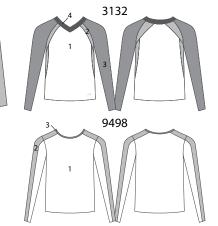

### All Star LS Full Length Tops & Crop Tops

### **All Star Leotards & Shrugs**

All Star Men's Tops & Bottoms

7343

7578