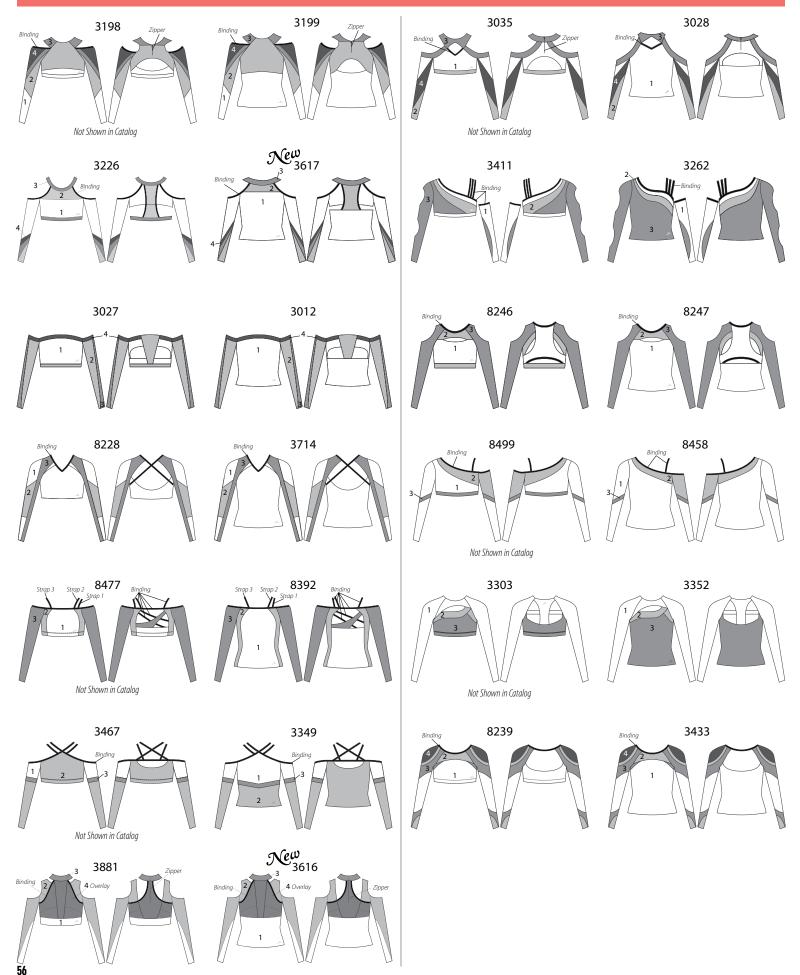

#### ABSOLUTELY AMAZING

| P |  |
|---|--|
| J |  |

| A.                   | 3108<br>7578 | Men's Top<br>(Embellished as Shown)<br>Men's Pant                            | \$92.00<br>\$150.00<br>\$46.00             |
|----------------------|--------------|------------------------------------------------------------------------------|--------------------------------------------|
| B.                   | 3226<br>7261 | Crop Top<br>(Embellished as Shown)<br>Circle Skort<br>(Embellished as Shown) | \$118.00<br>\$192.00<br>\$65.00<br>\$75.00 |
| έ <sup>ω</sup><br>C. | 3617<br>7261 | Top<br>(Embellished as Shown)<br>Circle Skort<br>(Embellished as Shown)      | \$124.00<br>\$168.00<br>\$65.00<br>\$75.00 |

#### DYE SUB ACCENTS... ...ADD TO ANY MOTIONWEAR STYLE

В

|           |                                                                                                                                                                                                                                                                                                                                                                                                                                                                                                                                                                                                                                                                                                                                                                                                                                                                                                                                                                                                                                                                                                                                                                                                                                                                                                                                                                                                                                                                                                                                                                                                                                                                                                                                                                                                                                                                                                                                                                                                                                                                                                                                | 8239<br>8250         | Crop Top<br>(Embellished as Shown)<br>Skort<br>(Embellished as Shown)       | \$112.00<br>\$148.00<br>\$66.00<br>\$91.00            |
|-----------|--------------------------------------------------------------------------------------------------------------------------------------------------------------------------------------------------------------------------------------------------------------------------------------------------------------------------------------------------------------------------------------------------------------------------------------------------------------------------------------------------------------------------------------------------------------------------------------------------------------------------------------------------------------------------------------------------------------------------------------------------------------------------------------------------------------------------------------------------------------------------------------------------------------------------------------------------------------------------------------------------------------------------------------------------------------------------------------------------------------------------------------------------------------------------------------------------------------------------------------------------------------------------------------------------------------------------------------------------------------------------------------------------------------------------------------------------------------------------------------------------------------------------------------------------------------------------------------------------------------------------------------------------------------------------------------------------------------------------------------------------------------------------------------------------------------------------------------------------------------------------------------------------------------------------------------------------------------------------------------------------------------------------------------------------------------------------------------------------------------------------------|----------------------|-----------------------------------------------------------------------------|-------------------------------------------------------|
|           |                                                                                                                                                                                                                                                                                                                                                                                                                                                                                                                                                                                                                                                                                                                                                                                                                                                                                                                                                                                                                                                                                                                                                                                                                                                                                                                                                                                                                                                                                                                                                                                                                                                                                                                                                                                                                                                                                                                                                                                                                                                                                                                                | 3433<br>3185<br>8300 | Top<br>(Embellished as Shown)<br>Bra Top<br>Skort<br>(Embellished as Shown) | \$118.00<br>\$154.00<br>\$30.00<br>\$66.00<br>\$91.00 |
| CA Game   |                                                                                                                                                                                                                                                                                                                                                                                                                                                                                                                                                                                                                                                                                                                                                                                                                                                                                                                                                                                                                                                                                                                                                                                                                                                                                                                                                                                                                                                                                                                                                                                                                                                                                                                                                                                                                                                                                                                                                                                                                                                                                                                                |                      |                                                                             |                                                       |
| Geed geed | and the second s | 8                    |                                                                             |                                                       |
|           |                                                                                                                                                                                                                                                                                                                                                                                                                                                                                                                                                                                                                                                                                                                                                                                                                                                                                                                                                                                                                                                                                                                                                                                                                                                                                                                                                                                                                                                                                                                                                                                                                                                                                                                                                                                                                                                                                                                                                                                                                                                                                                                                |                      |                                                                             |                                                       |
|           | 一」と見ていてい                                                                                                                                                                                                                                                                                                                                                                                                                                                                                                                                                                                                                                                                                                                                                                                                                                                                                                                                                                                                                                                                                                                                                                                                                                                                                                                                                                                                                                                                                                                                                                                                                                                                                                                                                                                                                                                                                                                                                                                                                                                                                                                       |                      |                                                                             |                                                       |
|           |                                                                                                                                                                                                                                                                                                                                                                                                                                                                                                                                                                                                                                                                                                                                                                                                                                                                                                                                                                                                                                                                                                                                                                                                                                                                                                                                                                                                                                                                                                                                                                                                                                                                                                                                                                                                                                                                                                                                                                                                                                                                                                                                |                      |                                                                             |                                                       |
|           |                                                                                                                                                                                                                                                                                                                                                                                                                                                                                                                                                                                                                                                                                                                                                                                                                                                                                                                                                                                                                                                                                                                                                                                                                                                                                                                                                                                                                                                                                                                                                                                                                                                                                                                                                                                                                                                                                                                                                                                                                                                                                                                                |                      | P.S.P.S.Los                                                                 |                                                       |
|           |                                                                                                                                                                                                                                                                                                                                                                                                                                                                                                                                                                                                                                                                                                                                                                                                                                                                                                                                                                                                                                                                                                                                                                                                                                                                                                                                                                                                                                                                                                                                                                                                                                                                                                                                                                                                                                                                                                                                                                                                                                                                                                                                |                      |                                                                             |                                                       |
|           |                                                                                                                                                                                                                                                                                                                                                                                                                                                                                                                                                                                                                                                                                                                                                                                                                                                                                                                                                                                                                                                                                                                                                                                                                                                                                                                                                                                                                                                                                                                                                                                                                                                                                                                                                                                                                                                                                                                                                                                                                                                                                                                                |                      |                                                                             |                                                       |

C

|             | \$120.00 |
|-------------|----------|
| )           | \$138.00 |
| d as Shown) | \$202.50 |
|             | \$48.00  |
| і Тор       | \$66.00  |
|             | \$72.00  |
| d as Shown) | \$86.00  |
|             |          |

### **All Star Matching Tops**

### All Star LS Full Length Tops & Crop Tops

### **All Star Leotards & Shrugs**

All Star Men's Tops & Bottoms

7343

7578

### All Star Skirts, Skorts & Shorts

### All Star Bra Tops & Tanks

### **All Star Jackets**