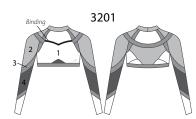

ors Not Pictured



20070 FLAMES Available in 1 & 2 colors Not Pictured



20553 STAR SCATTER Available in 1 & 2 colors Not Pictured



**New 207807 DECO** Available in 1 color *pg 12, 15* 

### **All Star Custom Appliqués**



New HELIX Available in 1 & 2 colors pg 8, 9, 16, 18

> ARISE Available in 1 & 2 colors pg 24, 26



• **IGNITE** Available in 1 color pg 4, 6, 30, 31



CRISSCROSS Available in 1 & 2 colors pg 16, 18



Vew VICTORY Available in 1 color pg 4, 6

•

New ECHO Available in 1 color pg 17, 27



**RAIN** Available in 1 & 2 colors pg 3, 5, 8, 9, 10, 14, 16, 17, 19, 21, 22, 24, 25, 27, 28, 33, 34, 35, 36, 37



MIST Available in 1, 2 or 3 colors pg 3, 11, 21, 24, 26, 32, 33, 34, 35

### **All Star Matching Tops**



### All Star LS Full Length Tops & Crop Tops



















### **All Star Leotards & Shrugs**







All Star Men's Tops & Bottoms





7343

7578



### All Star Skirts, Skorts & Shorts



### All Star Capris & Leggings



















Inseam: MC 21 ¾", MA 27 ¾" Front Rise: MC 7 ½", MA 8 ¾"

### All Star Bra Tops & Tanks



### **All Star Jackets**







### FABRIC CARE PRODUCTS TO SOLVE STAIN & ODOR PROBLEMS

- 100% Non-Toxic & Biodegradeable
- Eliminates 99% of Bacteria
- Safe on All Fabrics, Shoes & Accessories





# LOVE YOUR LOOK? Don't forget to Share!





# **ONOTIONWEARCHEER** *#motionwearcheer*

1315 Sunday Drive | Indianapolis, IN 46217-9334 | motionwear.com Order desk: (800) 869-0609 | cheer@motionwear.com | © 2019 Motionwear, LLC