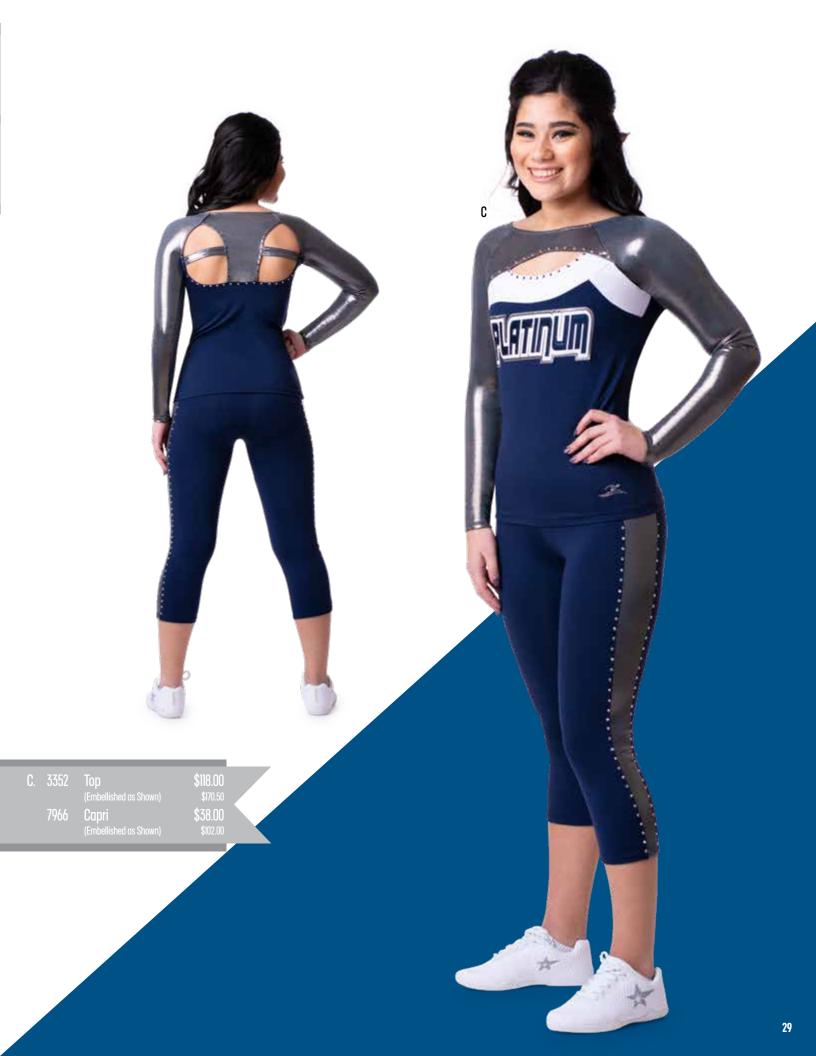

#### ABSOLUTELY AMAZING

| P |  |
|---|--|
| J |  |

| A.                   | 3108<br>7578 | Men's Top<br>(Embellished as Shown)<br>Men's Pant                            | \$92.00<br>\$150.00<br>\$46.00             |
|----------------------|--------------|------------------------------------------------------------------------------|--------------------------------------------|
| B.                   | 3226<br>7261 | Crop Top<br>(Embellished as Shown)<br>Circle Skort<br>(Embellished as Shown) | \$118.00<br>\$192.00<br>\$65.00<br>\$75.00 |
| έ <sup>ω</sup><br>C. | 3617<br>7261 | Top<br>(Embellished as Shown)<br>Circle Skort<br>(Embellished as Shown)      | \$124.00<br>\$168.00<br>\$65.00<br>\$75.00 |