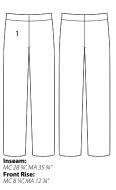

### All Star Capris & Leggings

Inseam: MC 21 ¾", MA 27 ¾" Front Rise: MC 7 ½", MA 8 ¾"