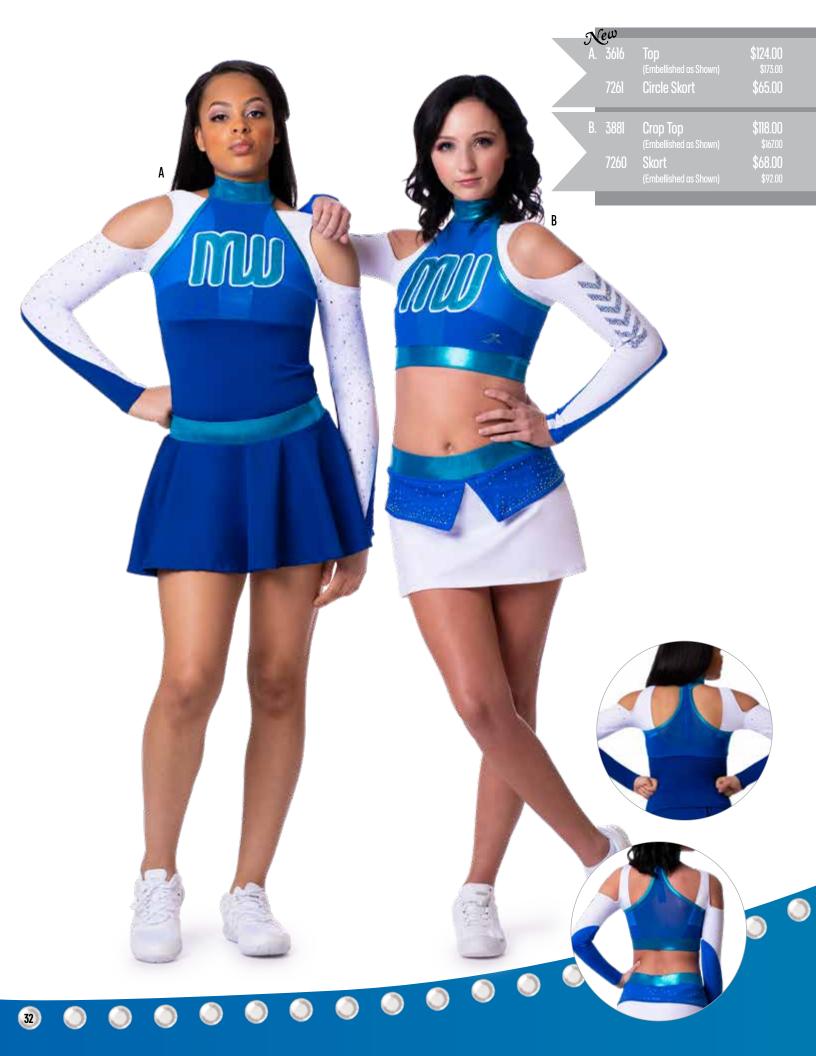

#### ABSOLUTELY AMAZING

| P |  |
|---|--|
| J |  |

| A.                   | 3108<br>7578 | Men's Top<br>(Embellished as Shown)<br>Men's Pant                            | \$92.00<br>\$150.00<br>\$46.00             |
|----------------------|--------------|------------------------------------------------------------------------------|--------------------------------------------|
| B.                   | 3226<br>7261 | Crop Top<br>(Embellished as Shown)<br>Circle Skort<br>(Embellished as Shown) | \$118.00<br>\$192.00<br>\$65.00<br>\$75.00 |
| έ <sup>ω</sup><br>C. | 3617<br>7261 | Top<br>(Embellished as Shown)<br>Circle Skort<br>(Embellished as Shown)      | \$124.00<br>\$168.00<br>\$65.00<br>\$75.00 |