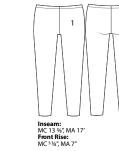

### All Star Capris & Leggings

Inseam: MC 21 ¾", MA 27 ¾" Front Rise: MC 7 ½", MA 8 ¾"