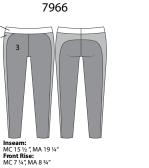

### All Star Capris & Leggings

Inseam: MC 21 ¾", MA 27 ¾" Front Rise: MC 7 ½", MA 8 ¾"