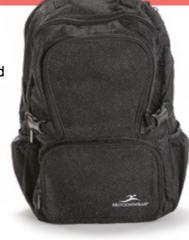

### Style# 4853

- Black Sparkle Color
- Lightweight, nylon material
- Features extra large zippered main compartment with padded laptop sleeve
- Three additional zippered compartments
- Two water bottle holders
- Two grab handles
- Dimensions: 19 x13 x 9