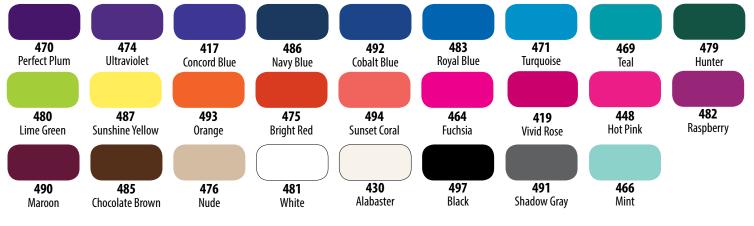

FABRICS

Dri-Line Microfiber yarn allows fabric to breathe and wick moisture away from your body. DRI-LINE 90% Microfiber Polyester/10% Spandex 624 619 621 617 627 623 620 628 616 Purple Navy **Royal Blue Columbia Blue** Kelly Green Forest Green **Bright Gold** Orange Scarlet Red 630 633 622 629 610 611 Black Cardinal Neon Pink Maroon Tan White

SHINE ON

A dazzling effect of shine from a solid foil on a high quality nylon spandex. 80% Polyester/20% Spandex or 80% Nylon/20% Spandex

SILKSKYN

Silkskyn is a high-tech nylon spandex uniquely suited to the demands of the sport. Advanced microfiber design offers outstanding breathability. The stretch is comfortable, yet firm, providing extra support. 91% Nylon/9% Spandex