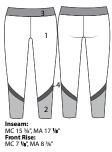

### All Star Capris & Leggings

Inseam: MC 21 ¾", MA 27 ¾" Front Rise: MC 7 ½", MA 8 ¾"