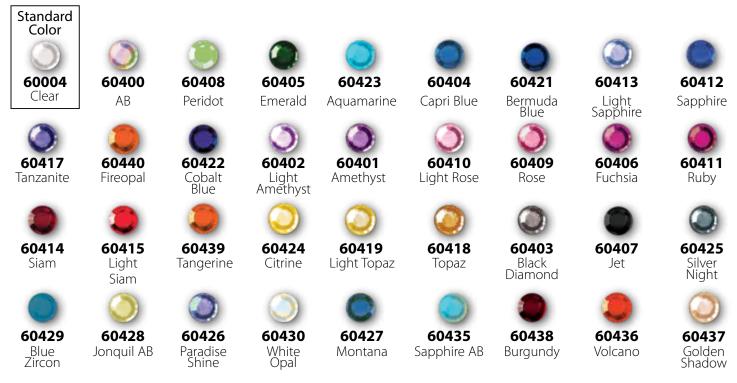

### **CRYSTALS:**

Crystals provide unmatched beauty. Our crystals are hand-placed on necklines, cuffs and beside seams to create elegance.

Clear crystals are standard as shown on garments and Price List. Additional colors give your team a unique look and are available for an additional charge. See Price List for placement and options.

### **RHINESTONES:**

Customize your team name, logo or design in rhinestones to create a unique look. Simply choose the rhinestone colors, placement and font, and Motionwear does the rest.

Clear rhinestones are standard on Motionwear designed appliqués as shown on page 54. Custom colors are available for an additional charge.