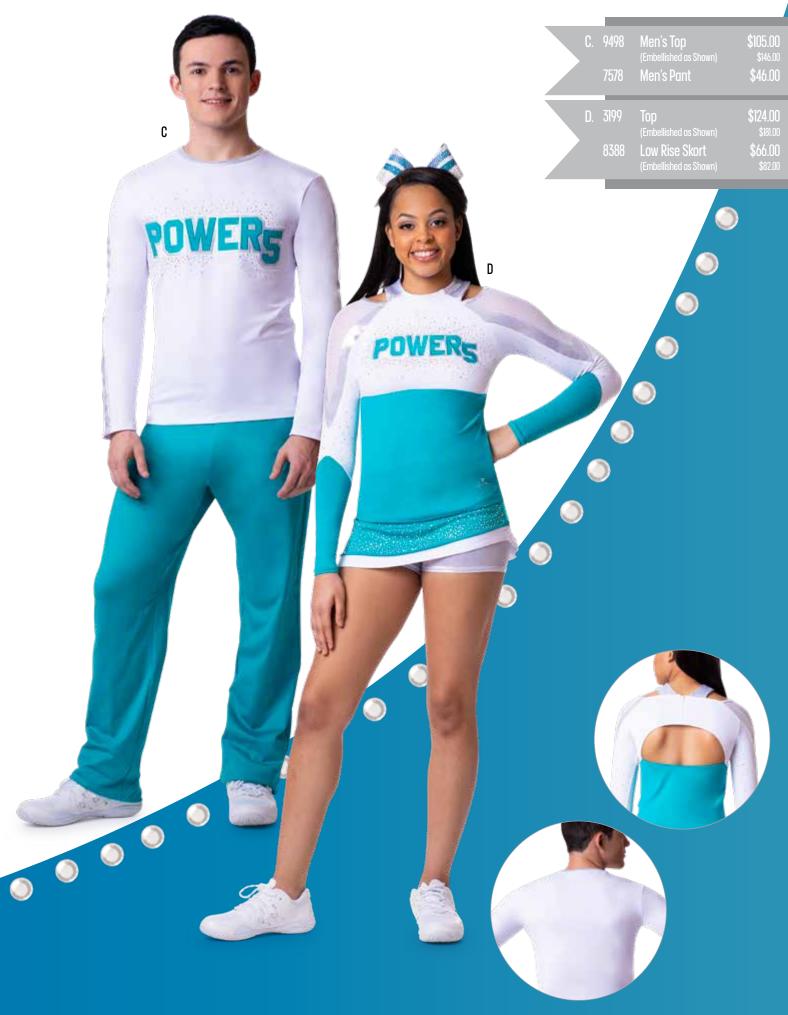

#### ABSOLUTELY AMAZING

| P |  |
|---|--|
| J |  |

| A.                   | 3108<br>7578 | Men's Top<br>(Embellished as Shown)<br>Men's Pant                            | \$92.00<br>\$150.00<br>\$46.00             |
|----------------------|--------------|------------------------------------------------------------------------------|--------------------------------------------|
| B.                   | 3226<br>7261 | Crop Top<br>(Embellished as Shown)<br>Circle Skort<br>(Embellished as Shown) | \$118.00<br>\$192.00<br>\$65.00<br>\$75.00 |
| έ <sup>ω</sup><br>C. | 3617<br>7261 | Top<br>(Embellished as Shown)<br>Circle Skort<br>(Embellished as Shown)      | \$124.00<br>\$168.00<br>\$65.00<br>\$75.00 |