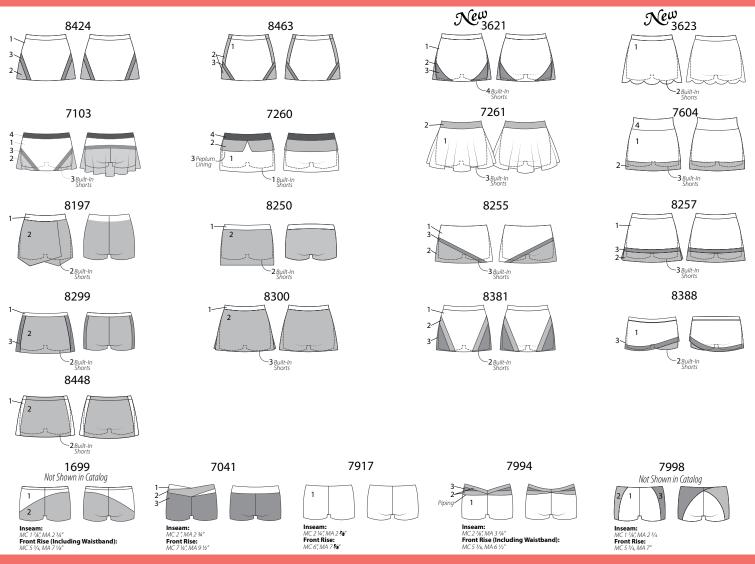

**New 207807 DECO** Available in 1 color *pg 12, 15* 

### **All Star Custom Appliqués**



New HELIX Available in 1 & 2 colors pg 8, 9, 16, 18

> ARISE Available in 1 & 2 colors pg 24, 26



• **IGNITE** Available in 1 color pg 4, 6, 30, 31



CRISSCROSS Available in 1 & 2 colors pg 16, 18



Vew VICTORY Available in 1 color pg 4, 6

•

New ECHO Available in 1 color pg 17, 27



**RAIN** Available in 1 & 2 colors pg 3, 5, 8, 9, 10, 14, 16, 17, 19, 21, 22, 24, 25, 27, 28, 33, 34, 35, 36, 37



MIST Available in 1, 2 or 3 colors pg 3, 11, 21, 24, 26, 32, 33, 34, 35

### **All Star Matching Tops**



### All Star LS Full Length Tops & Crop Tops



















### **All Star Leotards & Shrugs**







All Star Men's Tops & Bottoms





7343

7578



### All Star Skirts, Skorts & Shorts



### All Star Capris & Leggings



















Inseam: MC 21 ¾", MA 27 ¾" Front Rise: MC 7 ½", MA 8 ¾"

### All Star Bra Tops & Tanks



### **All Star Jackets**







### FABRIC CARE PRODUCTS TO SOLVE STAIN & ODOR PROBLEMS

- 100% Non-Toxic & Biodegradeable
- Eliminates 99% of Bacteria
- Safe on All Fabrics, Shoes & Accessories





# LOVE YOUR LOOK? Don't forget to Share!





# **ONOTIONWEARCHEER** *#motionwearcheer*

1315 Sunday Drive | Indianapolis, IN 46217-9334 | motionwear.com Order desk: (800) 869-0609 | cheer@motionwear.com | © 2019 Motionwear, LLC