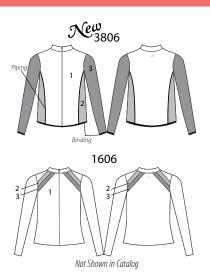

### 2. Choose your PRINT (Solid Colors Also Available)

POWER

- 3. Choose 3 Colors per **Print**
- 4. Add your LOGO

New B. 3806 New 3216

Jacket (Embellished as Shown)

\$98.00 \$140.00 \$38.00 B 

### **All Star Jackets**