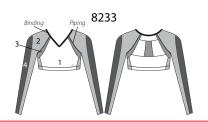

Not Pictured



20070 FLAMES Available in 1 & 2 colors Not Pictured



20553 STAR SCATTER Available in 1 & 2 colors Not Pictured



**New 207807 DECO** Available in 1 color *pg 12, 15* 

### **All Star Custom Appliqués**



New HELIX Available in 1 & 2 colors pg 8, 9, 16, 18

> ARISE Available in 1 & 2 colors pg 24, 26



• **IGNITE** Available in 1 color pg 4, 6, 30, 31



CRISSCROSS Available in 1 & 2 colors pg 16, 18



Vew VICTORY Available in 1 color pg 4, 6

•

New ECHO Available in 1 color pg 17, 27



**RAIN** Available in 1 & 2 colors pg 3, 5, 8, 9, 10, 14, 16, 17, 19, 21, 22, 24, 25, 27, 28, 33, 34, 35, 36, 37



MIST Available in 1, 2 or 3 colors pg 3, 11, 21, 24, 26, 32, 33, 34, 35

### **All Star Matching Tops**



### All Star LS Full Length Tops & Crop Tops



















### **All Star Leotards & Shrugs**







All Star Men's Tops & Bottoms





7343

7578



### All Star Skirts, Skorts & Shorts



### All Star Capris & Leggings



















Inseam: MC 21 ¾", MA 27 ¾" Front Rise: MC 7 ½", MA 8 ¾"

### All Star Bra Tops & Tanks



### **All Star Jackets**







### FABRIC CARE PRODUCTS TO SOLVE STAIN & ODOR PROBLEMS

- 100% Non-Toxic & Biodegradeable
- Eliminates 99% of Bacteria
- Safe on All Fabrics, Shoes & Accessories





# LOVE YOUR LOOK? Don't forget to Share!





# **ONOTIONWEARCHEER** *#motionwearcheer*

1315 Sunday Drive | Indianapolis, IN 46217-9334 | motionwear.com Order desk: (800) 869-0609 | cheer@motionwear.com | © 2019 Motionwear, LLC