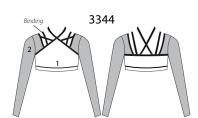

#### MIX UP YOUR LOOK FOR... 2 DAYS OF COMPETITION

THE

| A. | 8297<br>7343 | Men's Top<br>(Embellished as Shown)<br>Men's Jogger | \$70.00<br>\$102.50<br>\$56.00 |  |
|----|--------------|-----------------------------------------------------|--------------------------------|--|
|    |              |                                                     |                                |  |
| B. | 3344         | <b>Crop Top</b><br>(Embellished as Shown)           | <b>\$104.00</b><br>\$160.50    |  |
|    | 2930         | Illusion Leo                                        | \$44.00                        |  |
|    | 8250         | <b>Skort</b><br>(Embellished as Shown)              | <b>\$66.00</b><br>\$74.00      |  |
|    |              |                                                     |                                |  |