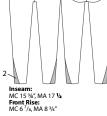

### All Star Capris & Leggings

Inseam: MC 21 ¾", MA 27 ¾" Front Rise: MC 7 ½", MA 8 ¾"