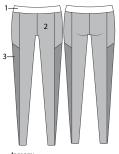

### All Star Capris & Leggings

Inseam: MC 21 ¾", MA 27 ¾" Front Rise: MC 7 ½", MA 8 ¾"