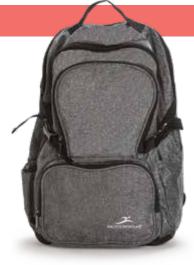

### Style# 4854

- Silver Sparkle Color
- Lightweight, nylon material
- Features extra large zippered main compartment with padded laptop sleeve
- Three additional zippered compartments
- One water bottle holder
- One grab handle
- Dimensions: 19 x13 x 9