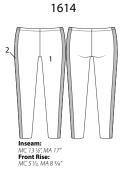

### All Star Capris & Leggings

Inseam: MC 21 ¾", MA 27 ¾" Front Rise: MC 7 ½", MA 8 ¾"