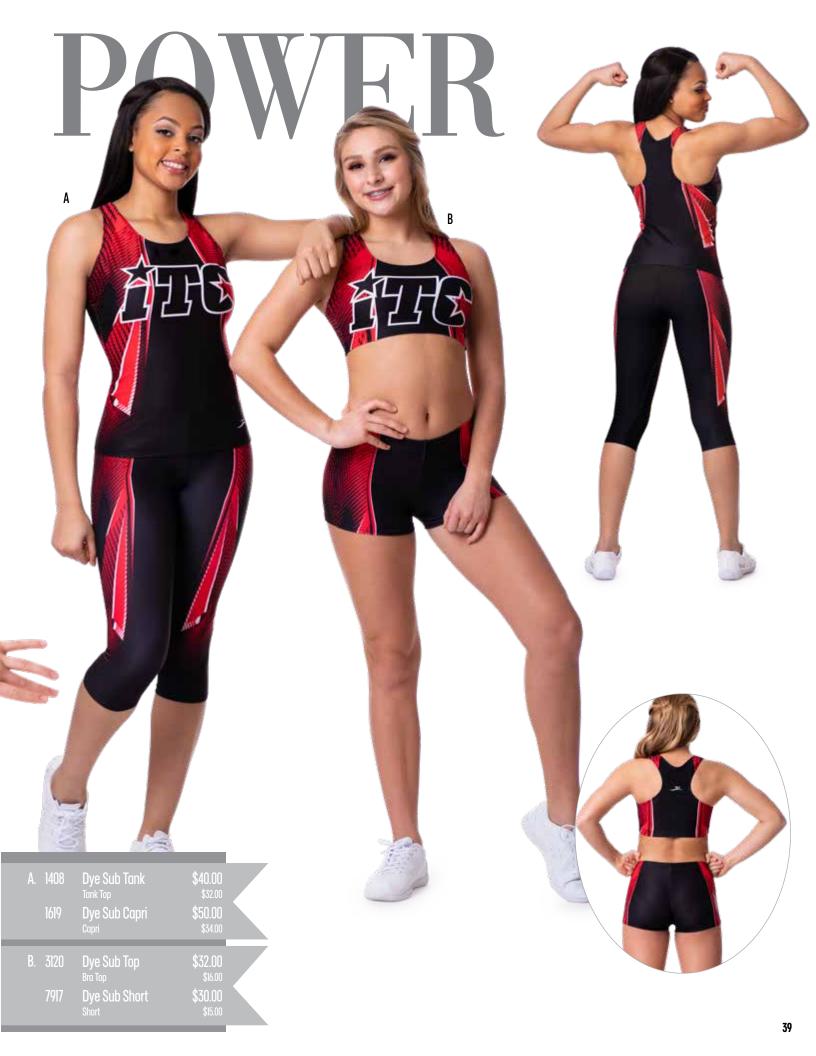

### **1. Choose your STYLE**

\*Minimum 12 Pieces per Style

-3120 BRA TOP -1408 TANK -7917 SHORT -1619 CAPRI

### 2. Choose your PRINT (Solid Colors Also Available)

POWER

- 3. Choose 3 Colors per **Print**
- 4. Add your LOGO

New B. 3806 New 3216

Jacket (Embellished as Shown)

\$98.00 \$140.00 \$38.00 B 