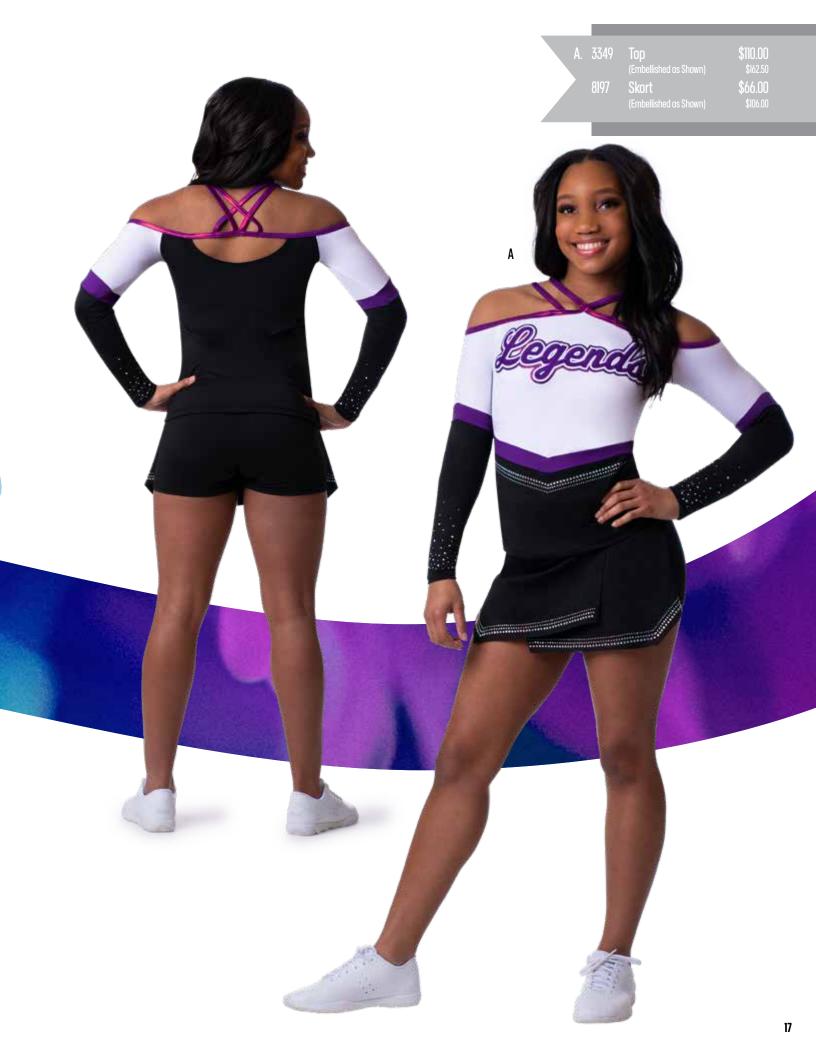

#### ABSOLUTELY AMAZING

| P |  |
|---|--|
| J |  |

| A.                   | 3108<br>7578 | Men's Top<br>(Embellished as Shown)<br>Men's Pant                            | \$92.00<br>\$150.00<br>\$46.00             |
|----------------------|--------------|------------------------------------------------------------------------------|--------------------------------------------|
| B.                   | 3226<br>7261 | Crop Top<br>(Embellished as Shown)<br>Circle Skort<br>(Embellished as Shown) | \$118.00<br>\$192.00<br>\$65.00<br>\$75.00 |
| έ <sup>ω</sup><br>C. | 3617<br>7261 | Top<br>(Embellished as Shown)<br>Circle Skort<br>(Embellished as Shown)      | \$124.00<br>\$168.00<br>\$65.00<br>\$75.00 |