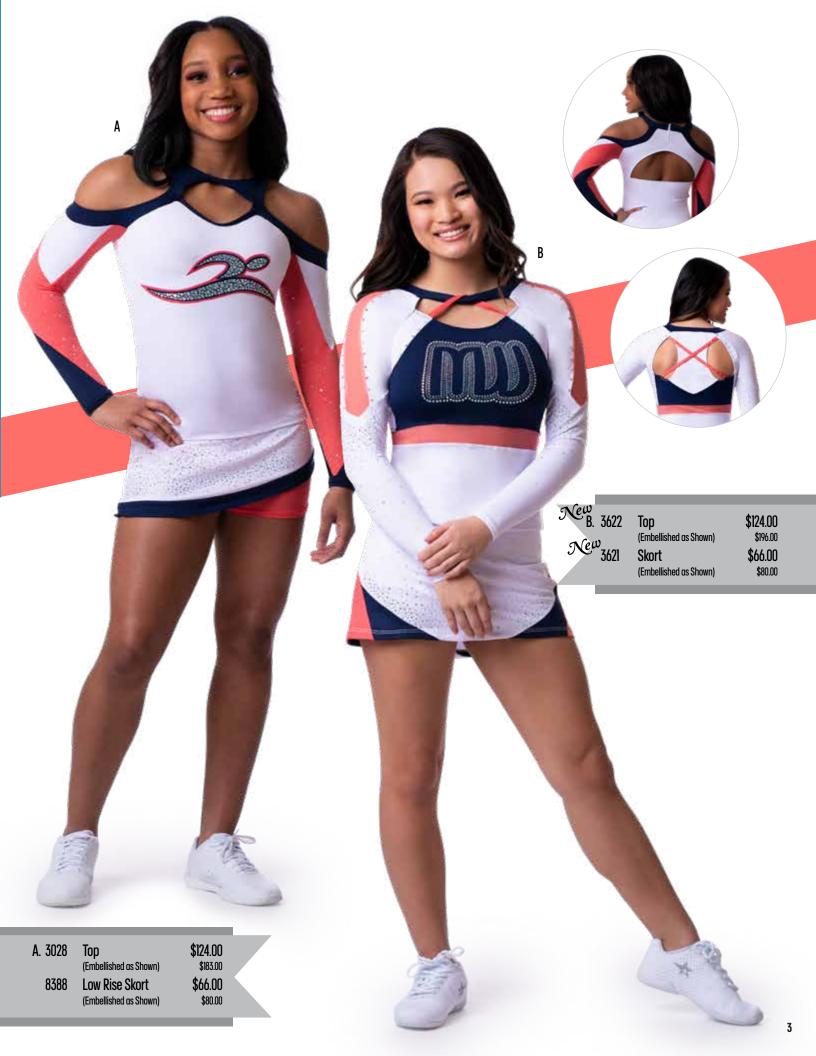

#### ABSOLUTELY AMAZING

| P |  |
|---|--|
| J |  |

| A.                   | 3108<br>7578 | Men's Top<br>(Embellished as Shown)<br>Men's Pant                            | \$92.00<br>\$150.00<br>\$46.00             |
|----------------------|--------------|------------------------------------------------------------------------------|--------------------------------------------|
| B.                   | 3226<br>7261 | Crop Top<br>(Embellished as Shown)<br>Circle Skort<br>(Embellished as Shown) | \$118.00<br>\$192.00<br>\$65.00<br>\$75.00 |
| έ <sup>ω</sup><br>C. | 3617<br>7261 | Top<br>(Embellished as Shown)<br>Circle Skort<br>(Embellished as Shown)      | \$124.00<br>\$168.00<br>\$65.00<br>\$75.00 |