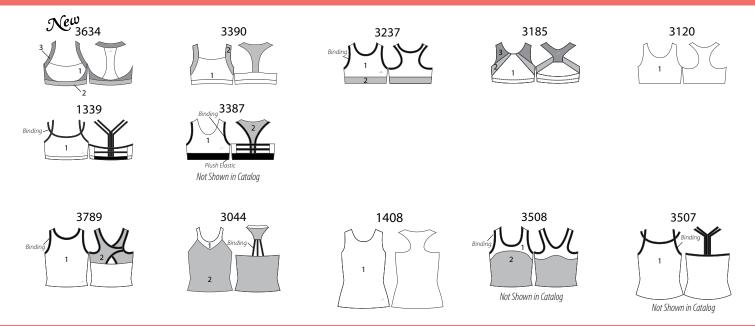

, 18

> ARISE Available in 1 & 2 colors pg 24, 26



• **IGNITE** Available in 1 color pg 4, 6, 30, 31



CRISSCROSS Available in 1 & 2 colors pg 16, 18



Vew VICTORY Available in 1 color pg 4, 6

•

New ECHO Available in 1 color pg 17, 27



**RAIN** Available in 1 & 2 colors pg 3, 5, 8, 9, 10, 14, 16, 17, 19, 21, 22, 24, 25, 27, 28, 33, 34, 35, 36, 37



MIST Available in 1, 2 or 3 colors pg 3, 11, 21, 24, 26, 32, 33, 34, 35

### **All Star Matching Tops**



### All Star LS Full Length Tops & Crop Tops



















### **All Star Leotards & Shrugs**







All Star Men's Tops & Bottoms





7343

7578



### All Star Skirts, Skorts & Shorts



### All Star Capris & Leggings



















Inseam: MC 21 ¾", MA 27 ¾" Front Rise: MC 7 ½", MA 8 ¾"

### All Star Bra Tops & Tanks



### **All Star Jackets**







### FABRIC CARE PRODUCTS TO SOLVE STAIN & ODOR PROBLEMS

- 100% Non-Toxic & Biodegradeable
- Eliminates 99% of Bacteria
- Safe on All Fabrics, Shoes & Accessories





# LOVE YOUR LOOK? Don't forget to Share!





# **ONOTIONWEARCHEER** *#motionwearcheer*

1315 Sunday Drive | Indianapolis, IN 46217-9334 | motionwear.com Order desk: (800) 869-0609 | cheer@motionwear.com | © 2019 Motionwear, LLC