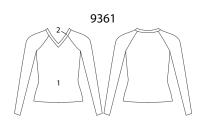

## ONE DREAM

C

| C. 9361<br>8250 | Top<br>(Embellished as Shown)<br>Skort | \$50.00<br>\$64.00<br>\$66.00 |
|-----------------|----------------------------------------|-------------------------------|
| D. 3192<br>8300 | Top<br>(Embellished as Shown)<br>Skort | \$80.00<br>\$94.00<br>\$66.00 |