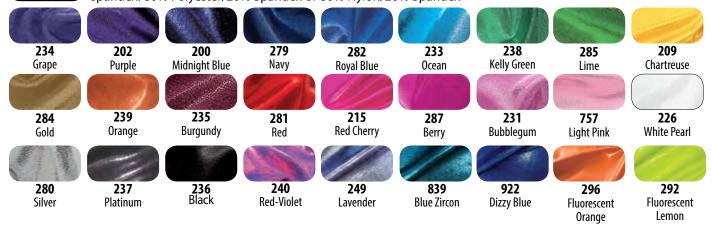

FABRICS

Dri-Line Microfiber yarn allows fabric to breathe and wick moisture away from your body. DRI-LINE 90% Microfiber Polyester/10% Spandex 624 619 621 617 627 623 620 628 616 Purple Navy **Royal Blue Columbia Blue** Kelly Green Forest Green **Bright Gold** Orange Scarlet Red 630 633 622 629 610 611 Black Cardinal Neon Pink Maroon Tan White

SHINE ON

A dazzling effect of shine from a solid foil on a high quality nylon spandex. 80% Polyester/20% Spandex or 80% Nylon/20% Spandex

SILKSKYN

Silkskyn is a high-tech nylon spandex uniquely suited to the demands of the sport. Advanced microfiber design offers outstanding breathability. The stretch is comfortable, yet firm, providing extra support. 91% Nylon/9% Spandex