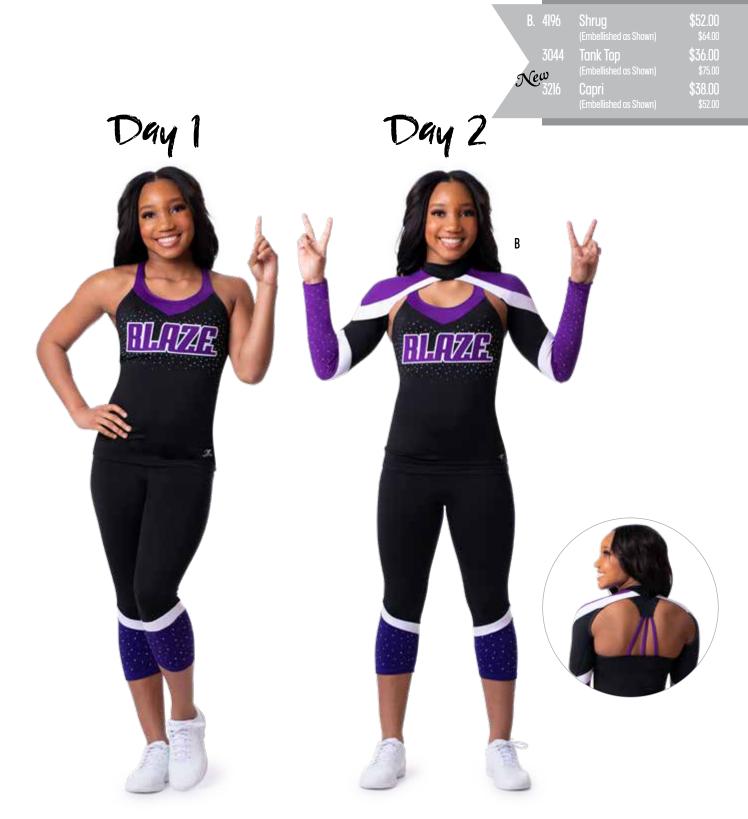

#### MIX UP YOUR LOOK FOR... 2 DAYS OF COMPETITION

THE

| A. | 8297<br>7343 | Men's Top<br>(Embellished as Shown)<br>Men's Jogger | \$70.00<br>\$102.50<br>\$56.00 |  |
|----|--------------|-----------------------------------------------------|--------------------------------|--|
|    |              |                                                     |                                |  |
| B. | 3344         | <b>Crop Top</b><br>(Embellished as Shown)           | <b>\$104.00</b><br>\$160.50    |  |
|    | 2930         | Illusion Leo                                        | \$44.00                        |  |
|    | 8250         | <b>Skort</b><br>(Embellished as Shown)              | <b>\$66.00</b><br>\$74.00      |  |
|    |              |                                                     |                                |  |