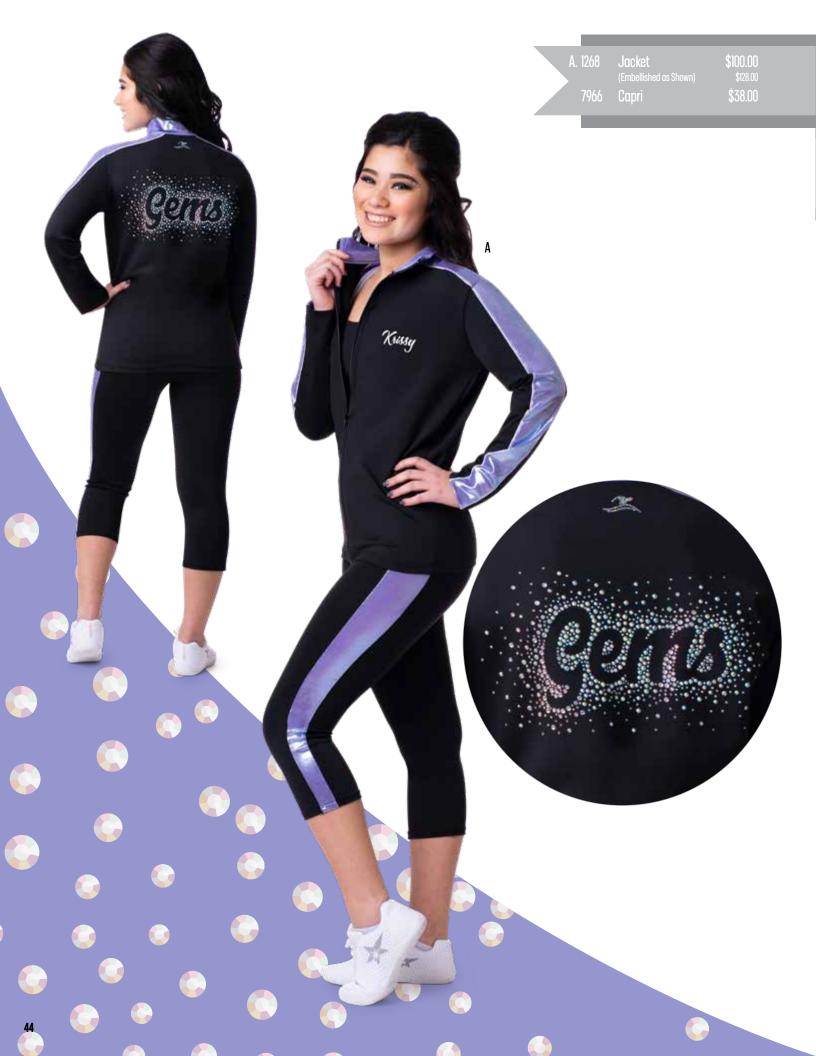

|
|             |          |



### FROM PRACTICE TO PERFORMANCE





## ONE DREAM

C

| C. 9361<br>8250 | Top<br>(Embellished as Shown)<br>Skort | \$50.00<br>\$64.00<br>\$66.00 |
|-----------------|----------------------------------------|-------------------------------|
| D. 3192<br>8300 | Top<br>(Embellished as Shown)<br>Skort | \$80.00<br>\$94.00<br>\$66.00 |

D

ueno



# ВШІТ то МОУЕ

FUELE

<u>N</u>ew A. 3622

New

3621

Тор

Skort

(Embellished as Shown)

(Embellished as Shown)

\$124.00

\$237.00

\$66.00

\$80.00



























### **1. Choose your STYLE**

\*Minimum 12 Pieces per Style

-3120 BRA TOP -1408 TANK -7917 SHORT -1619 CAPRI

### 2. Choose your PRINT (Solid Colors Also Available)





POWER

- 3. Choose 3 Colors per **Print**
- 4. Add your LOGO













New B. 3806 New 3216

Jacket (Embellished as Shown)

\$98.00 \$140.00 \$38.00 B 





### **EVOLUTION**

902 Sizes 10 - 3 child, 4 - 5.5 adult 912 Sizes 6 - 14 adult

- Nfinity® red shoe case
  White leather & sateen upper
- for supportOnly 6.5 ounces

### \$90.00



### VENGEANCE

900 Sizes 10 - 3 child, 4 - 5.5 adult 910 Sizes 6 - 14 adult

- Nfinity® black & red shoe case
  Designed for use on a spring floor mat surface only
  Only 3.9 ounces

\$100.00



### AERIAL

938 Sizes 12 - 3 child 948 Sizes 4 - 14 adult

Silver Glitter shoe case
Lightweight at 3.7 oz
Machine washable
High-tech support and breathability

\$69.99



# BOWS AND BACKPACKS

### 9379 3" SOLID 1 COLOR BOW \$10.00

6450 3" CUSTOM BOW \$15.00 and up Custom 3" Bows are designed by you with a variety of patterns, colors