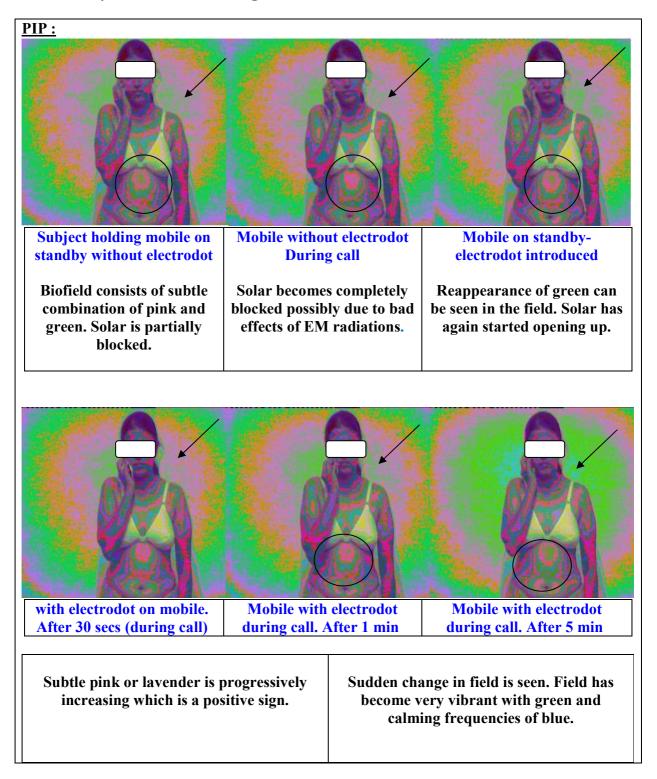

## **Case Study 1: Positive Change**

| PIP:                                                                                                                                                                                                         |                                             |                             |                                                                                                                                                                                                   |
|--------------------------------------------------------------------------------------------------------------------------------------------------------------------------------------------------------------|---------------------------------------------|-----------------------------|---------------------------------------------------------------------------------------------------------------------------------------------------------------------------------------------------|
| Subject holding mobile on standby without electrodot                                                                                                                                                         | Mobile withou<br>During                     |                             | Mobile on standby-<br>electrodot introduced                                                                                                                                                       |
| The field is characterized<br>by orange and green in<br>somewhat equal proportion<br>This is s/o high mental<br>activity. Red energy<br>congestion can be seen in<br>the liver and colonic area.             | The pattern<br>same. No ap<br>change has be | preciable                   | Here we can see changes in<br>the energy field. The yellow<br>has been replaced by green.<br>Blue, which is a soothing<br>frequency, can be seen in the<br>Aura. Liver area shows<br>improvement. |
|                                                                                                                                                                                                              |                                             |                             |                                                                                                                                                                                                   |
| with electrodot on mobile.<br>After 30 secs (during call)                                                                                                                                                    | Mobile with during call.                    | n electrodot<br>After 1 min | Mobile with electrodot<br>during call - After 5 mins                                                                                                                                              |
| The changes here are quite marked. An<br>intense green of high density can be seen.<br>This is a positive sign as green is a<br>frequency of balance and on PIP can be<br>interpreted as a health reference. |                                             | Subsequ                     | s accompanied by calming pink<br>ently green becomes denser.<br>gy congestion has marginally<br>reduced.                                                                                          |