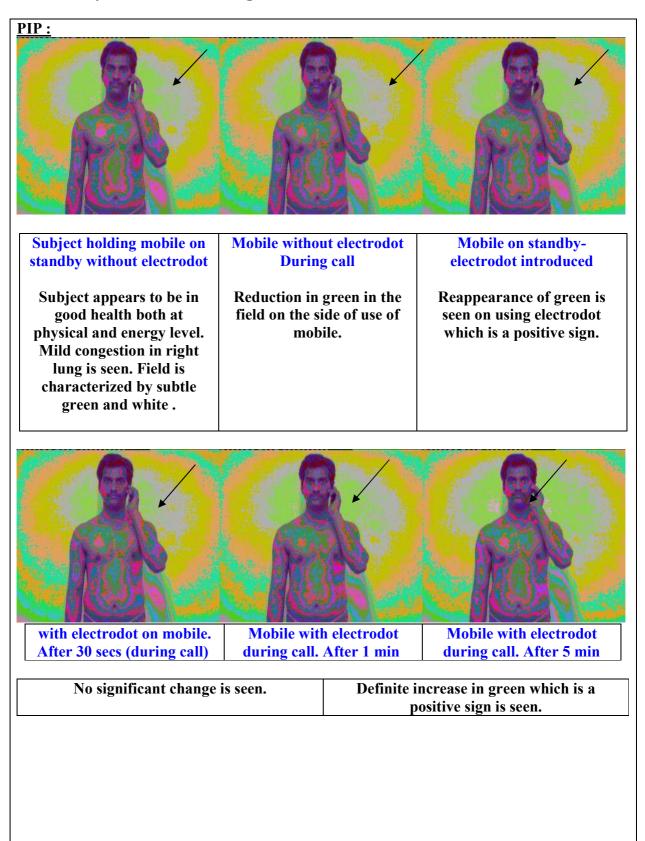

PIP 1: 'Before' scan - without mobile or electroDOT

PIP 2: Subject holding mobile on standby without electroDOT.

PIP 3: Mobile without electroDOT during call.

PIP 4: Mobile on standby- electroDOT introduced

PIP 5: Mobile with electroDOT during call - after 30 seconds

PIP 6: Mobile with electroDOT during call – after 1 min

PIP 7: Mobile with electroDOT during call – after 5 min

A mobile with electroDOT attached was given to the subject to use for a period of 2 days, followed by: