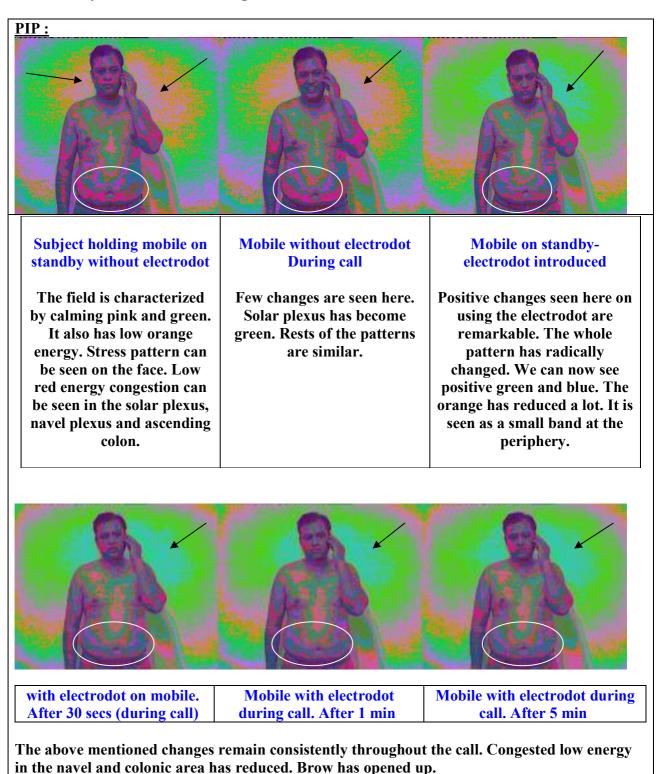

PIP 1: 'Before' scan - without mobile or electroDOT

PIP 2: Subject holding mobile on standby without electroDOT.

PIP 3: Mobile without electroDOT during call.

PIP 4: Mobile on standby- electroDOT introduced

PIP 5: Mobile with electroDOT during call - after 30 seconds

PIP 6: Mobile with electroDOT during call – after 1 min

PIP 7: Mobile with electroDOT during call – after 5 min

A mobile with electroDOT attached was given to the subject to use for a period of 2 days, followed by:

## **Case Study 1: Positive Change**

| PIP:                                                                                                                                                                                                         |                                             |                             |                                                                                                                                                                                                   |
|--------------------------------------------------------------------------------------------------------------------------------------------------------------------------------------------------------------|---------------------------------------------|-----------------------------|---------------------------------------------------------------------------------------------------------------------------------------------------------------------------------------------------|
| Subject holding mobile on standby without electrodot                                                                                                                                                         | Mobile withou<br>During                     |                             | Mobile on standby-<br>electrodot introduced                                                                                                                                                       |
| The field is characterized<br>by orange and green in<br>somewhat equal proportion<br>This is s/o high mental<br>activity. Red energy<br>congestion can be seen in<br>the liver and colonic area.             | The pattern<br>same. No ap<br>change has be | preciable                   | Here we can see changes in<br>the energy field. The yellow<br>has been replaced by green.<br>Blue, which is a soothing<br>frequency, can be seen in the<br>Aura. Liver area shows<br>improvement. |
|                                                                                                                                                                                                              |                                             |                             |                                                                                                                                                                                                   |
| with electrodot on mobile.<br>After 30 secs (during call)                                                                                                                                                    | Mobile with during call.                    | n electrodot<br>After 1 min | Mobile with electrodot<br>during call - After 5 mins                                                                                                                                              |
| The changes here are quite marked. An<br>intense green of high density can be seen.<br>This is a positive sign as green is a<br>frequency of balance and on PIP can be<br>interpreted as a health reference. |                                             | Subsequ                     | s accompanied by calming pink<br>ently green becomes denser.<br>gy congestion has marginally<br>reduced.                                                                                          |