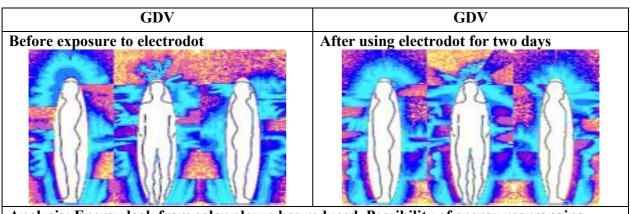

- PIP scans showed positive change in 87 participants out of 90.
- Two (2) of these 90 scans showed negative changes.
- One(1) of these 90 participants showed absolutely no change in the scans.
- The GDV and RFI scans show results in correlation with PIP.

| Control | Positive Change | Negative | No Change |
|---------|-----------------|----------|-----------|
|         |                 | Change   |           |
| 10      | 87              | 2        | 1         |