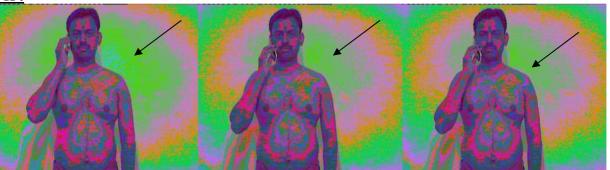

PIP 1: 'Before' scan - without mobile or electroDOT

PIP 2: Subject holding mobile on standby without electroDOT.

PIP 3: Mobile without electroDOT during call.

PIP 4: Mobile on standby- electroDOT introduced

PIP 5: Mobile with electroDOT during call - after 30 seconds

PIP 6: Mobile with electroDOT during call – after 1 min

PIP 7: Mobile with electroDOT during call – after 5 min

A mobile with electroDOT attached was given to the subject to use for a period of 2 days, followed by: