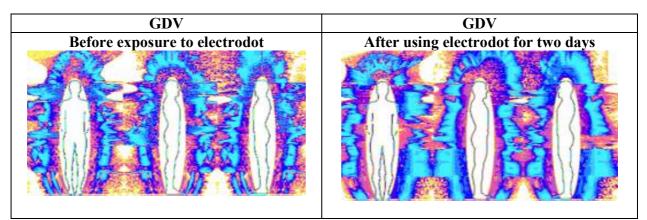

# POLYCONTRAST INTERFERENCE PHOTOGRAPHY (PIP) GAS DISCHARGE VISUALISATION (GDV) RESONNANT FIELD IMAGING (RFI)

The Doctors& Researchers working on the project were monitoring all the tests and ensured that the co-relation between the tests with the three devices was carried out perfectly according to the protocol and standard norms & conditions.

Scans were carried out and analysed by leading experts in the specific imaging technology. Most of the results were qualitative and cross comparison was complex. However, overall there were significant positive changes in all 3 assessment techniques. (See Appendix for case specific examples).

- PIP scans showed positive change in 87 participants out of 90.
- Two (2) of these 90 scans showed negative changes.
- One(1) of these 90 participants showed absolutely no change in the scans.
- The GDV and RFI scans show results in correlation with PIP.