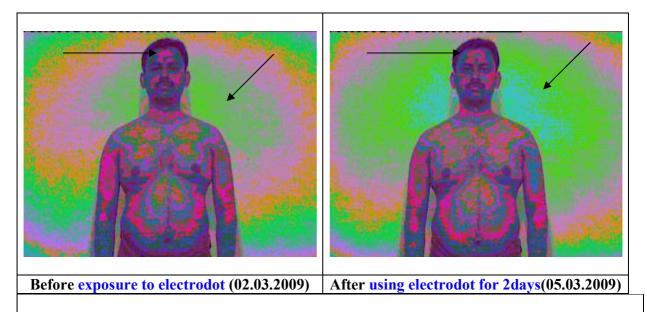

**Before exposure to electrodot** (17.03.2009) **After using electrodot for 2days**(20.03.2009) **Analysis:** The biofield appears to be good initially with combination of blue and green, which in later case the field gets expanded with significant increase in density and vibrancy of calming blue, this proves efficacy of electrodot over prolonged period of use.