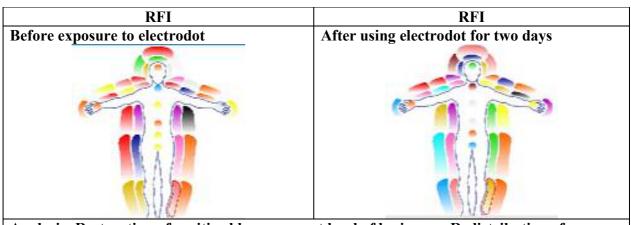

Analysis: Brown low energy in crown and brow shows replacement with indigo and blue respectively. Low energy near legs has been replaced by healing blue.