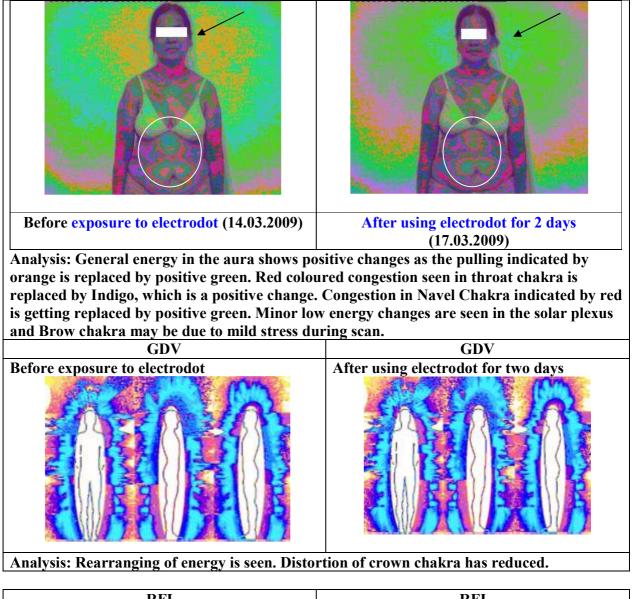

**Before exposure to electrodot** (17.03.2009) **After using electrodot for 2days**(20.03.2009) **Analysis:** The biofield appears to be good initially with combination of blue and green, which in later case the field gets expanded with significant increase in density and vibrancy of calming blue, this proves efficacy of electrodot over prolonged period of use.