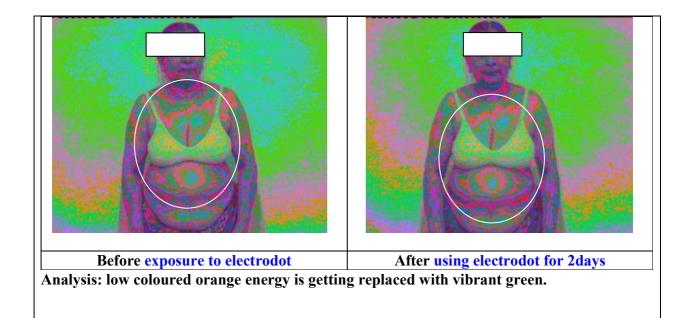

# **CONCLUSIONS**

- It seems crystal clear that the electroDOT/ SolarWind Electromagnetic Harmoniser has a profound effect on individuals so as to reduce harmful effects of electromagnetic radiations (EMF).
- In addition to the analysis part of the data, during experiments changes witnessed in the biofield were unusually strongly positive when regular mobile (without electroDOT) was replaced by mobile with electroDOT.
- From this research we can conclude that the electroDOT is a very effective means of neutralizing negative effects of electromagnetic radiations from mobile phones.
- Maximum changes were seen in the heart, solar plexus and brow chakras along with significant positive change in the biofield.
- During the use of electroDOT, calming frequencies like blue were seen predominantly in the field. Prolonged use was seen to increase the vibrancy of chakras and reduce stress patterns seen on face as pooled red energy.
- Predominance of harmonious green and pink frequencies increase with prolonged use of the electroDOT on the mobile phone.
- Blocked charkas, especially the brow and solar plexus are seen to open up. Red congested energy is replaced by green or violet healing energy.
- Positive effects are also seen over lung fields in some of the cases.