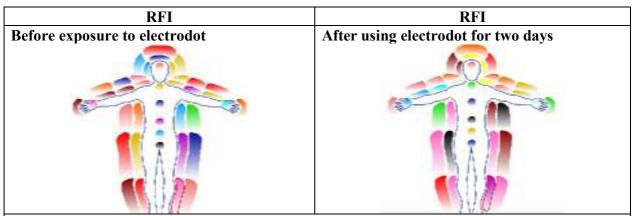

#### AIM

The aim of this research project is to examine the changes in energy fields and chakras so as to prove the efficacy of electrodot (SolarWind) Electromagnetic Harmonisers over negative effects of mobile phone use. The following three established devices were chosen to be used for the comparison between before and after scans:

# POLYCONTRAST INTERFERENCE PHOTOGRAPHY (PIP) GAS DISCHARGE VISUALISATION (GDV) RESONNANT FIELD IMAGING (RFI)

The Doctors& Researchers working on the project were monitoring all the tests and ensured that the co-relation between the tests with the three devices was carried out perfectly according to the protocol and standard norms & conditions.

- PIP scans showed positive change in 87 participants out of 90.
- Two (2) of these 90 scans showed negative changes.
- One(1) of these 90 participants showed absolutely no change in the scans.
- The GDV and RFI scans show results in correlation with PIP.