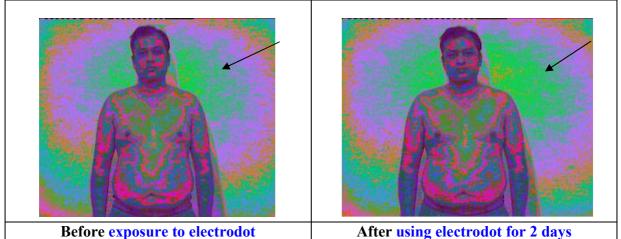

Before exposure to electrodot (21.03.2009) After using electrodot for 2days (24.03.2009) Analysis: The general patterns are somewhat similar. Brow shows positive change. Congestion in the abdominal area has reduced. Solar plexus shows more of violet. This is s/o healing going on.