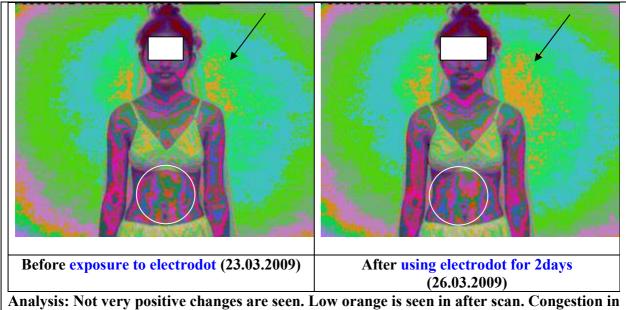

Before exposure to electrodotAfter using electrodot for 2daysAnalysis: General biofield becomes more vibrant after the use of electrodot. Solar plexusshows more positive green which is a good sign. Appearance of blue is a positive sign.