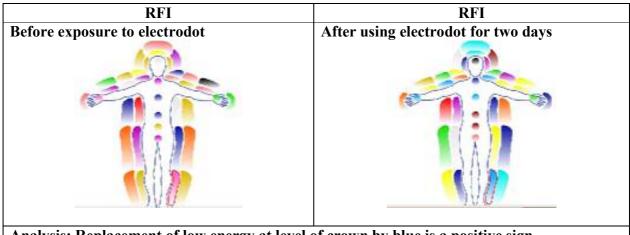

# **CONCLUSIONS**

- It seems crystal clear that the electroDOT/ SolarWind Electromagnetic Harmoniser has a profound effect on individuals so as to reduce harmful effects of electromagnetic radiations (EMF).
- In addition to the analysis part of the data, during experiments changes witnessed in the biofield were unusually strongly positive when regular mobile (without electroDOT) was replaced by mobile with electroDOT.
- From this research we can conclude that the electroDOT is a very effective means of neutralizing negative effects of electromagnetic radiations from mobile phones.
- Maximum changes were seen in the heart, solar plexus and brow chakras along with significant positive change in the biofield.
- During the use of electroDOT, calming frequencies like blue were seen predominantly in the field. Prolonged use was seen to increase the vibrancy of chakras and reduce stress patterns seen on face as pooled red energy.
- Predominance of harmonious green and pink frequencies increase with prolonged use of the electroDOT on the mobile phone.
- Blocked charkas, especially the brow and solar plexus are seen to open up. Red congested energy is replaced by green or violet healing energy.
- Positive effects are also seen over lung fields in some of the cases.