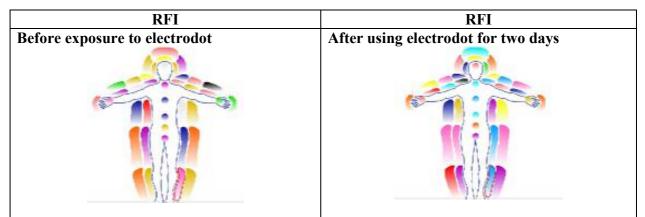

# POLYCONTRAST INTERFERENCE PHOTOGRAPHY (PIP) GAS DISCHARGE VISUALISATION (GDV) RESONNANT FIELD IMAGING (RFI)

The Doctors& Researchers working on the project were monitoring all the tests and ensured that the co-relation between the tests with the three devices was carried out perfectly according to the protocol and standard norms & conditions.

- PIP scans showed positive change in 87 participants out of 90.
- Two (2) of these 90 scans showed negative changes.
- One(1) of these 90 participants showed absolutely no change in the scans.
- The GDV and RFI scans show results in correlation with PIP.