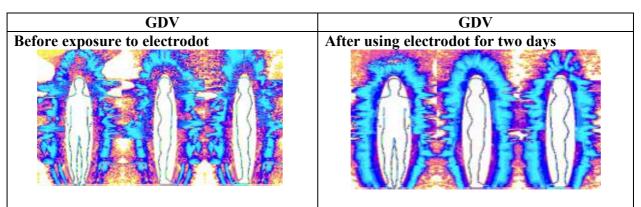

# POLYCONTRAST INTERFERENCE PHOTOGRAPHY (PIP) GAS DISCHARGE VISUALISATION (GDV) RESONNANT FIELD IMAGING (RFI)

The Doctors& Researchers working on the project were monitoring all the tests and ensured that the co-relation between the tests with the three devices was carried out perfectly according to the protocol and standard norms & conditions.

- PIP scans showed positive change in 87 participants out of 90.
- Two (2) of these 90 scans showed negative changes.
- One(1) of these 90 participants showed absolutely no change in the scans.
- The GDV and RFI scans show results in correlation with PIP.