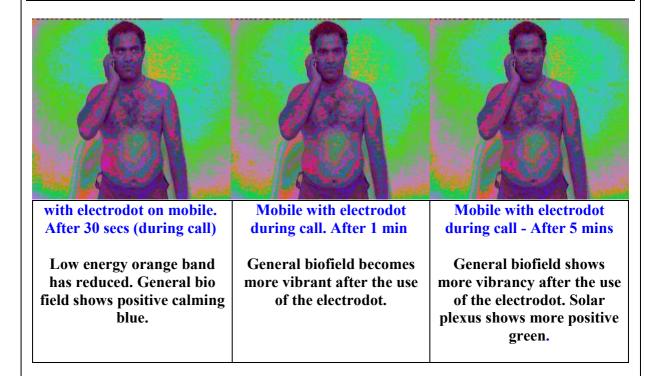

PIP 5: Mobile with electroDOT during call - after 30 seconds

PIP 6: Mobile with electroDOT during call – after 1 min

PIP 7: Mobile with electroDOT during call – after 5 min

A mobile with electroDOT attached was given to the subject to use for a period of 2 days, followed by:

#### **Case Study 71: Positive Change**

Subject holding mobile on standby without electrodot

General biofield shows calming blue which is a good sign but slight low energy orange band can be seen Mobile without electrodot during call

General biofield shows calming blue, which is good but there is increased in the low energy orange band. Mobile on standbyelectrodot introduced

Low energy orange band has reduced after the use of electrodot. No significant changes are seen on the chakra level.

Before exposure to electrodotAfter using electrodot for 2daysAnalysis: General biofield becomes more vibrant after the use of electrodot. Solar plexusshows more positive green which is a good sign. Appearance of blue is a positive sign.