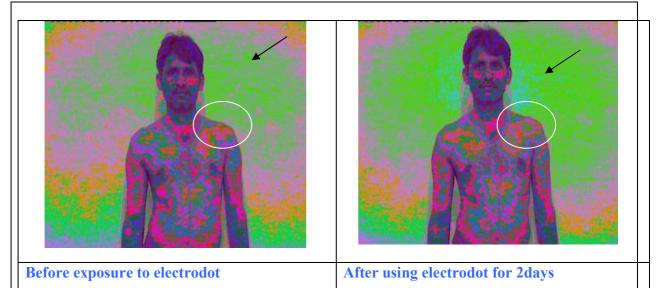

**Before exposure to electrodot** (17.03.2009) **After using electrodot for 2days**(20.03.2009) **Analysis:** The biofield appears to be good initially with combination of blue and green, which in later case the field gets expanded with significant increase in density and vibrancy of calming blue, this proves efficacy of electrodot over prolonged period of use.