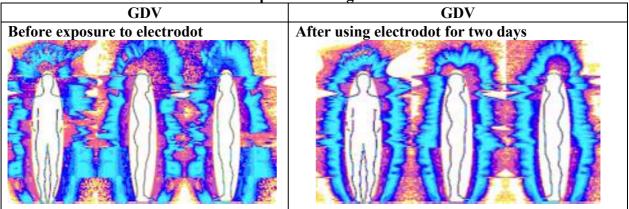

# POLYCONTRAST INTERFERENCE PHOTOGRAPHY (PIP) GAS DISCHARGE VISUALISATION (GDV) RESONNANT FIELD IMAGING (RFI)

The Doctors& Researchers working on the project were monitoring all the tests and ensured that the co-relation between the tests with the three devices was carried out perfectly according to the protocol and standard norms & conditions.

- PIP scans showed positive change in 87 participants out of 90.
- Two (2) of these 90 scans showed negative changes.
- One(1) of these 90 participants showed absolutely no change in the scans.
- The GDV and RFI scans show results in correlation with PIP.