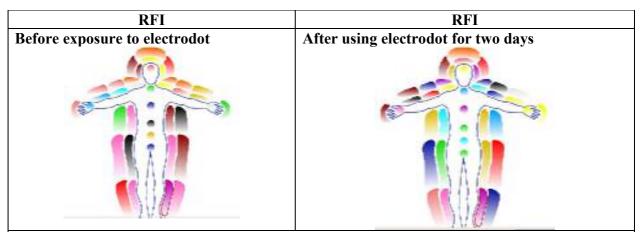

# POLYCONTRAST INTERFERENCE PHOTOGRAPHY (PIP) GAS DISCHARGE VISUALISATION (GDV) RESONNANT FIELD IMAGING (RFI)

The Doctors& Researchers working on the project were monitoring all the tests and ensured that the co-relation between the tests with the three devices was carried out perfectly according to the protocol and standard norms & conditions.

Scans were carried out and analysed by leading experts in the specific imaging technology. Most of the results were qualitative and cross comparison was complex. However, overall there were significant positive changes in all 3 assessment techniques. (See Appendix for case specific examples).

- PIP scans showed positive change in 87 participants out of 90.
- Two (2) of these 90 scans showed negative changes.
- One(1) of these 90 participants showed absolutely no change in the scans.
- The GDV and RFI scans show results in correlation with PIP.