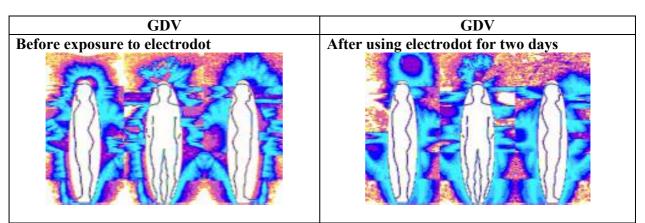

# **CONCLUSIONS**

- It seems crystal clear that the electroDOT/ SolarWind Electromagnetic Harmoniser has a profound effect on individuals so as to reduce harmful effects of electromagnetic radiations (EMF).
- In addition to the analysis part of the data, during experiments changes witnessed in the biofield were unusually strongly positive when regular mobile (without electroDOT) was replaced by mobile with electroDOT.
- From this research we can conclude that the electroDOT is a very effective means of neutralizing negative effects of electromagnetic radiations from mobile phones.
- Maximum changes were seen in the heart, solar plexus and brow chakras along with significant positive change in the biofield.
- During the use of electroDOT, calming frequencies like blue were seen predominantly in the field. Prolonged use was seen to increase the vibrancy of chakras and reduce stress patterns seen on face as pooled red energy.
- Predominance of harmonious green and pink frequencies increase with prolonged use of the electroDOT on the mobile phone.
- Blocked charkas, especially the brow and solar plexus are seen to open up. Red congested energy is replaced by green or violet healing energy.
- Positive effects are also seen over lung fields in some of the cases.