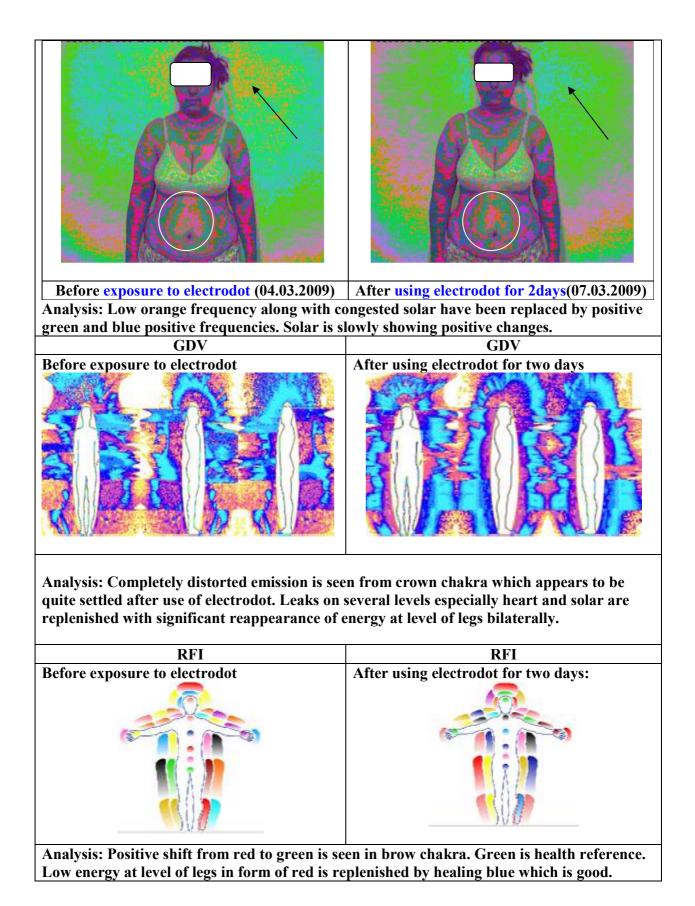

**Before exposure to electrodot** (17.03.2009) **After using electrodot for 2days**(20.03.2009) **Analysis:** The biofield appears to be good initially with combination of blue and green, which in later case the field gets expanded with significant increase in density and vibrancy of calming blue, this proves efficacy of electrodot over prolonged period of use.

Analysis: Absence of energy was seen in before scan, after use of electrodot restoration of energy at level of crown is seen. Reappearance of energy at level of legs is also noticed.

Analysis: Positive shift is seen in crown where low dull yellow is replaced by vibrant green. Similar changes are seen at level of throat and splenic chakra. Negative energy over hands and legs has been replaced by positive green and blue.