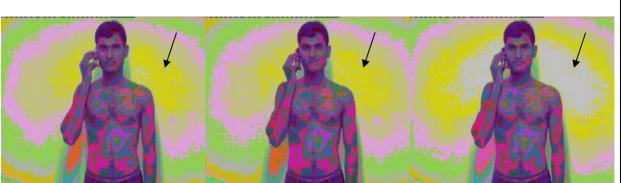

## Case Study 69: Negative Change

| <u>PIP :</u>                                                                               |                                                                                                 |                                                                     |
|--------------------------------------------------------------------------------------------|-------------------------------------------------------------------------------------------------|---------------------------------------------------------------------|
|                                                                                            |                                                                                                 | R                                                                   |
| Subject holding mobile on standby without electrodot                                       | Mobile without electrodot<br>During call                                                        | Mobile on standby-<br>electrodot introduced                         |
| Biofield shows subtle<br>combination of green and<br>blue which is a calming<br>frequency. | Low orange energy in the<br>biofield has increased<br>which might be result of<br>EM radiations | Reduction in low energy with use of electrodot can be seen.         |
|                                                                                            |                                                                                                 |                                                                     |
| with electrodot on mobile.<br>After 30 secs (during call)                                  | Mobile with electrodot<br>during call. After 1 min                                              | Mobile with electrodot<br>during call. After 5 min                  |
| Changes appear to have<br>reverted back with<br>appearance of low orange.                  | Positive shift is seen.                                                                         | Unstable changes are seen<br>with appearance of orange<br>in field. |
|                                                                                            |                                                                                                 |                                                                     |

solar appears to have increased.

Analysis: Distortion and energy leak at level of crown has increased. The field has become much more distorted, asymmetrical.

Analysis: Not very positive change is seen, except in throat chakra where shift from yellow to blue is seen.