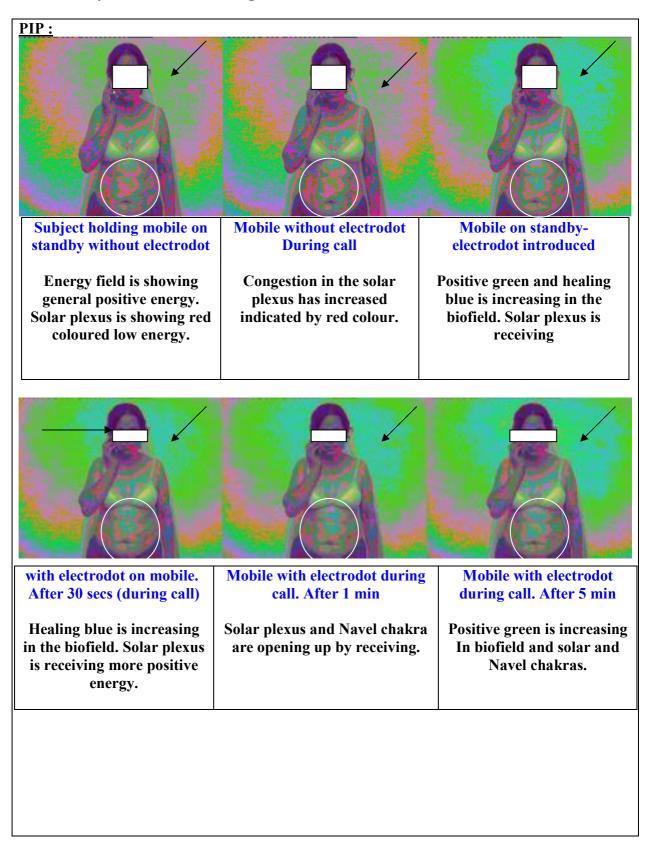

PIP 1: 'Before' scan - without mobile or electroDOT

PIP 2: Subject holding mobile on standby without electroDOT.

PIP 3: Mobile without electroDOT during call.

PIP 4: Mobile on standby- electroDOT introduced

PIP 5: Mobile with electroDOT during call - after 30 seconds

PIP 6: Mobile with electroDOT during call – after 1 min

PIP 7: Mobile with electroDOT during call – after 5 min

A mobile with electroDOT attached was given to the subject to use for a period of 2 days, followed by:

## **Case Study 1: Positive Change**

| PIP:                                                                                                                                                                                                         |                                             |                             |                                                                                                                                                                                                   |
|--------------------------------------------------------------------------------------------------------------------------------------------------------------------------------------------------------------|---------------------------------------------|-----------------------------|---------------------------------------------------------------------------------------------------------------------------------------------------------------------------------------------------|
| Subject holding mobile on standby without electrodot                                                                                                                                                         | Mobile withou<br>During                     |                             | Mobile on standby-<br>electrodot introduced                                                                                                                                                       |
| The field is characterized<br>by orange and green in<br>somewhat equal proportion<br>This is s/o high mental<br>activity. Red energy<br>congestion can be seen in<br>the liver and colonic area.             | The pattern<br>same. No ap<br>change has be | preciable                   | Here we can see changes in<br>the energy field. The yellow<br>has been replaced by green.<br>Blue, which is a soothing<br>frequency, can be seen in the<br>Aura. Liver area shows<br>improvement. |
|                                                                                                                                                                                                              |                                             |                             |                                                                                                                                                                                                   |
| with electrodot on mobile.<br>After 30 secs (during call)                                                                                                                                                    | Mobile with during call.                    | n electrodot<br>After 1 min | Mobile with electrodot<br>during call - After 5 mins                                                                                                                                              |
| The changes here are quite marked. An<br>intense green of high density can be seen.<br>This is a positive sign as green is a<br>frequency of balance and on PIP can be<br>interpreted as a health reference. |                                             | Subsequ                     | s accompanied by calming pink<br>ently green becomes denser.<br>gy congestion has marginally<br>reduced.                                                                                          |