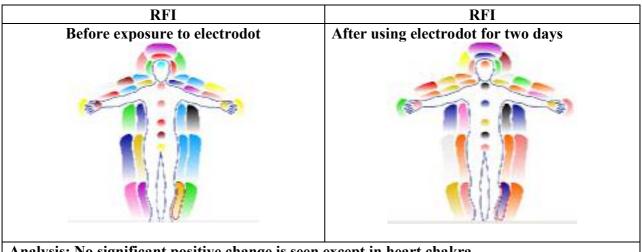

Analysis: No significant changes are observed except decrease in leaks for back.

Analysis: No significant positive change is seen except in heart chakra.