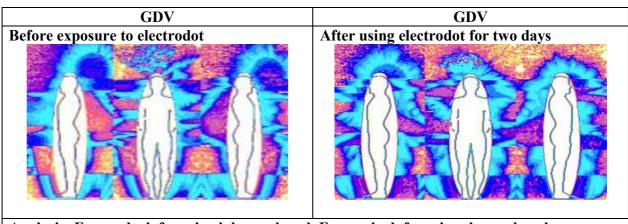

# POLYCONTRAST INTERFERENCE PHOTOGRAPHY (PIP) GAS DISCHARGE VISUALISATION (GDV) RESONNANT FIELD IMAGING (RFI)

The Doctors& Researchers working on the project were monitoring all the tests and ensured that the co-relation between the tests with the three devices was carried out perfectly according to the protocol and standard norms & conditions.

- PIP scans showed positive change in 87 participants out of 90.
- Two (2) of these 90 scans showed negative changes.
- One(1) of these 90 participants showed absolutely no change in the scans.
- The GDV and RFI scans show results in correlation with PIP.