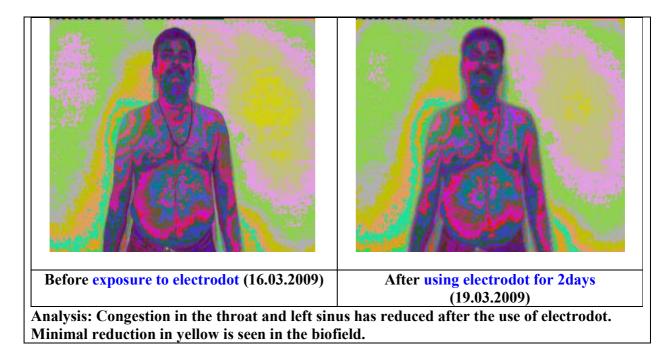

Before exposure to electrodot (21.03.2009) After using electrodot for 2days (24.03.2009) Analysis: The general patterns are somewhat similar. Brow shows positive change. Congestion in the abdominal area has reduced. Solar plexus shows more of violet. This is s/o healing going on.