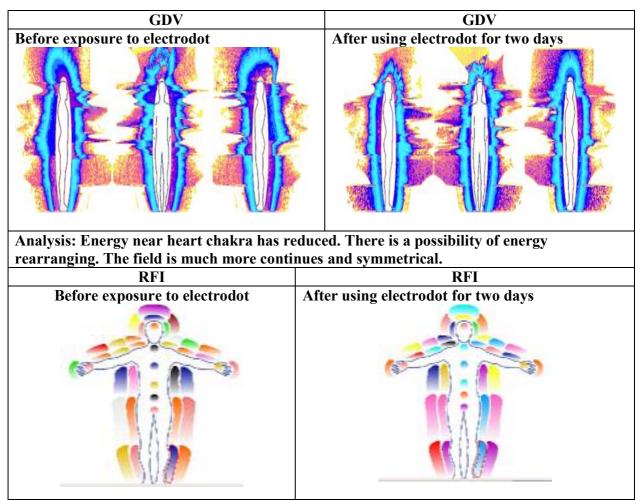

Analysis: Distortion in crown has reduced significantly. There is a possibility of energies rearranging themselves.

Analysis: Brow and heart chakra have turned green in colour which is positive along with splenic chakra has reverted back to its original orange colour.