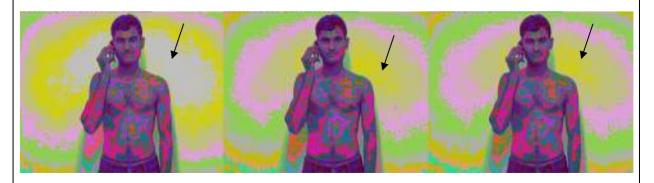

#### **Case Study 71: Positive Change**

Subject holding mobile on standby without electrodot

General biofield shows calming blue which is a good sign but slight low energy orange band can be seen Mobile without electrodot during call

General biofield shows calming blue, which is good but there is increased in the low energy orange band. Mobile on standbyelectrodot introduced

Low energy orange band has reduced after the use of electrodot. No significant changes are seen on the chakra level.