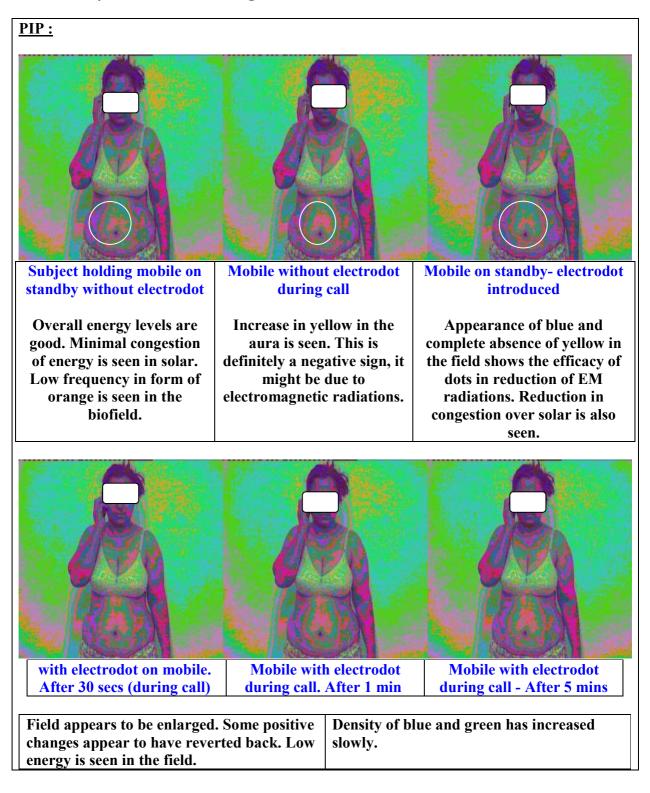

PIP 1: 'Before' scan - without mobile or electroDOT

PIP 2: Subject holding mobile on standby without electroDOT.

PIP 3: Mobile without electroDOT during call.

PIP 4: Mobile on standby- electroDOT introduced

PIP 5: Mobile with electroDOT during call - after 30 seconds

PIP 6: Mobile with electroDOT during call – after 1 min

PIP 7: Mobile with electroDOT during call – after 5 min

A mobile with electroDOT attached was given to the subject to use for a period of 2 days, followed by: