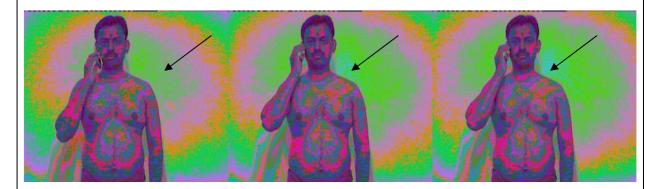

PIP 1: 'Before' scan - without mobile or electroDOT

PIP 2: Subject holding mobile on standby without electroDOT.

PIP 3: Mobile without electroDOT during call.

PIP 4: Mobile on standby- electroDOT introduced

PIP 5: Mobile with electroDOT during call - after 30 seconds

PIP 6: Mobile with electroDOT during call – after 1 min

PIP 7: Mobile with electroDOT during call – after 5 min

A mobile with electroDOT attached was given to the subject to use for a period of 2 days, followed by:

**<u>Visit 2:</u>** GDV and RFI repeat/after scans were done.

PIP 8: 'After' scan – without mobile or electroDOT