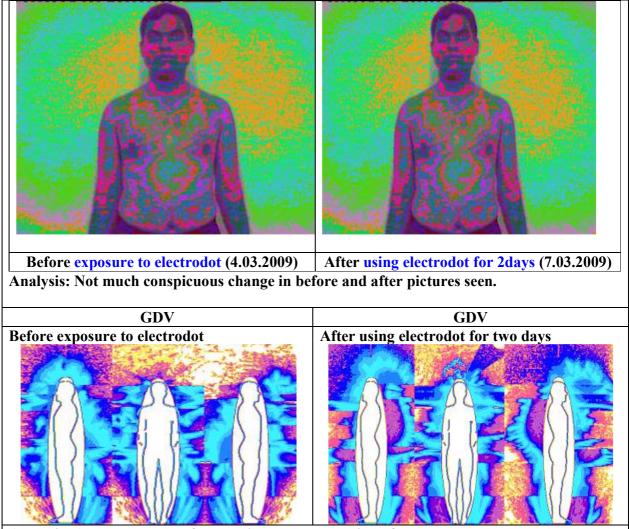

Before exposure to electrodot (21.03.2009) After using electrodot for 2days (24.03.2009) Analysis: The general patterns are somewhat similar. Brow shows positive change. Congestion in the abdominal area has reduced. Solar plexus shows more of violet. This is s/o healing going on.

Analysis: No significant changes are observed except decrease in leaks for back.

Analysis: No significant positive change is seen except in heart chakra.