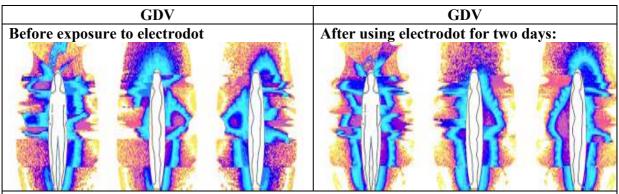

# POLYCONTRAST INTERFERENCE PHOTOGRAPHY (PIP) GAS DISCHARGE VISUALISATION (GDV) RESONNANT FIELD IMAGING (RFI)

The Doctors& Researchers working on the project were monitoring all the tests and ensured that the co-relation between the tests with the three devices was carried out perfectly according to the protocol and standard norms & conditions.

Scans were carried out and analysed by leading experts in the specific imaging technology. Most of the results were qualitative and cross comparison was complex. However, overall there were significant positive changes in all 3 assessment techniques. (See Appendix for case specific examples).