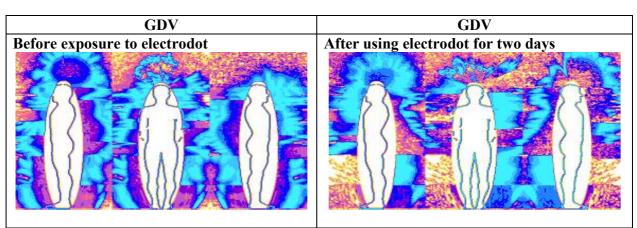

#### AIM

The aim of this research project is to examine the changes in energy fields and chakras so as to prove the efficacy of electrodot (SolarWind) Electromagnetic Harmonisers over negative effects of mobile phone use. The following three established devices were chosen to be used for the comparison between before and after scans:

# POLYCONTRAST INTERFERENCE PHOTOGRAPHY (PIP) GAS DISCHARGE VISUALISATION (GDV) RESONNANT FIELD IMAGING (RFI)

The Doctors& Researchers working on the project were monitoring all the tests and ensured that the co-relation between the tests with the three devices was carried out perfectly according to the protocol and standard norms & conditions.

- PIP scans showed positive change in 87 participants out of 90.
- Two (2) of these 90 scans showed negative changes.
- One(1) of these 90 participants showed absolutely no change in the scans.
- The GDV and RFI scans show results in correlation with PIP.