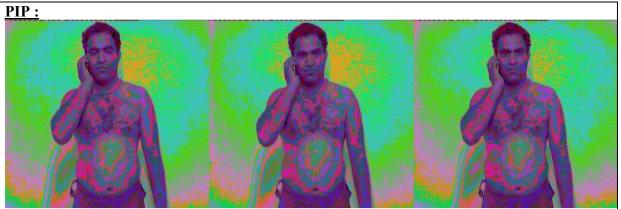

PIP 1: 'Before' scan - without mobile or electroDOT

PIP 2: Subject holding mobile on standby without electroDOT.

PIP 3: Mobile without electroDOT during call.

PIP 4: Mobile on standby- electroDOT introduced

PIP 5: Mobile with electroDOT during call - after 30 seconds

PIP 6: Mobile with electroDOT during call – after 1 min

PIP 7: Mobile with electroDOT during call – after 5 min

A mobile with electroDOT attached was given to the subject to use for a period of 2 days, followed by: