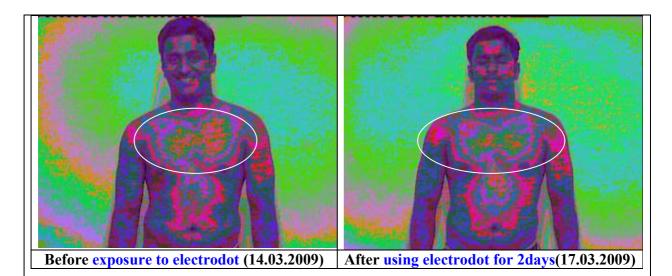

Before exposure to electrodot (21.03.2009) After using electrodot for 2days (24.03.2009) Analysis: The general patterns are somewhat similar. Brow shows positive change. Congestion in the abdominal area has reduced. Solar plexus shows more of violet. This is s/o healing going on.