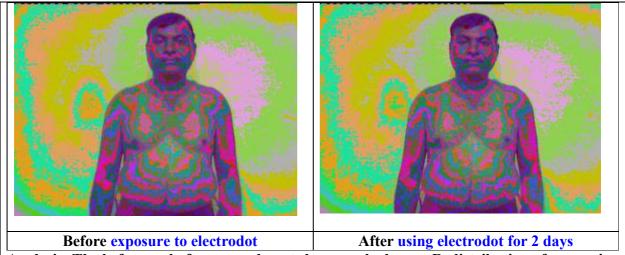

PIP 1: 'Before' scan - without mobile or electroDOT

PIP 2: Subject holding mobile on standby without electroDOT.

PIP 3: Mobile without electroDOT during call.

PIP 4: Mobile on standby- electroDOT introduced

**<u>Visit 2:</u>** GDV and RFI repeat/after scans were done.

PIP 8: 'After' scan – without mobile or electroDOT