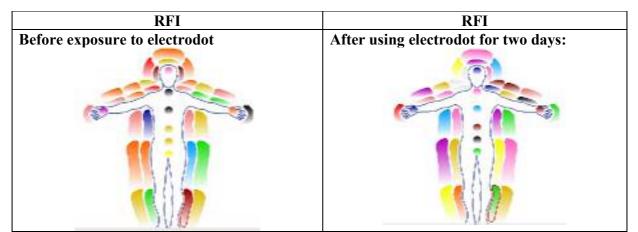

# POLYCONTRAST INTERFERENCE PHOTOGRAPHY (PIP) GAS DISCHARGE VISUALISATION (GDV) RESONNANT FIELD IMAGING (RFI)

The Doctors& Researchers working on the project were monitoring all the tests and ensured that the co-relation between the tests with the three devices was carried out perfectly according to the protocol and standard norms & conditions.

Scans were carried out and analysed by leading experts in the specific imaging technology. Most of the results were qualitative and cross comparison was complex. However, overall there were significant positive changes in all 3 assessment techniques. (See Appendix for case specific examples).