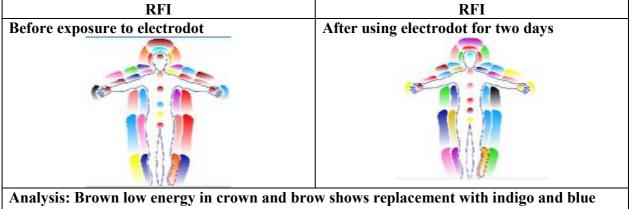

Analysis: Brown low energy in crown and brow shows replacement with indigo and blue respectively. Low energy near legs has been replaced by healing blue.