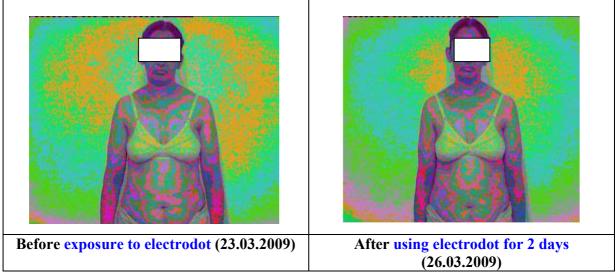

**Before exposure to electrodot** (17.03.2009) **After using electrodot for 2days**(20.03.2009) **Analysis:** The biofield appears to be good initially with combination of blue and green, which in later case the field gets expanded with significant increase in density and vibrancy of calming blue, this proves efficacy of electrodot over prolonged period of use.