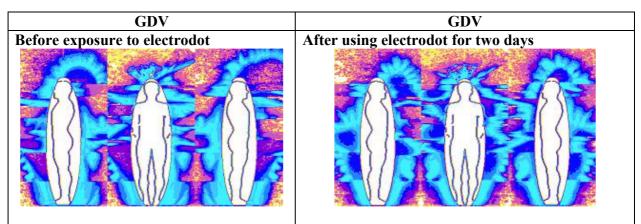

**Before exposure to electrodot** (17.03.2009) **After using electrodot for 2days**(20.03.2009) **Analysis:** The biofield appears to be good initially with combination of blue and green, which in later case the field gets expanded with significant increase in density and vibrancy of calming blue, this proves efficacy of electrodot over prolonged period of use.