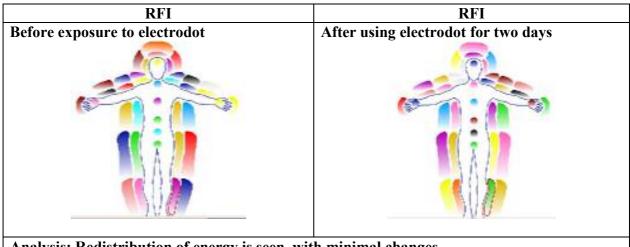

|                           | Mobile with electrodot<br>during call. After 5 min                                                             |
| Stress pattern over face ap<br>reduced along with increase<br>blue.                                                | -                                                                                                 | Congestion i              | of solar plexus is reducing.<br>In lung fields is also decreasing<br>blonged use of mobile with<br>electrodot. |



Analysis: There is appearance of minimal yellow in aura. Yellow so close to head also indicates increased mental activity. Congestion in lung fields has significantly reduced.



Analysis: Energy leak from back has reduced. Energy leak from legs has reduced.



Analysis: Redistribution of energy is seen, with minimal changes.

#### **Case Study 43: Positive Change**





#### **Case Study 68: Positive Change**

#### <u> PIP :</u>



# Subject holding mobile on standby without electrodot

t during call

The field is characterized by dense yellow. This is s/o of heightened electrical activity of the brain. The pattern is similar.

**Mobile without electrodot** 

#### Mobile on standby- electrodot introduced

A lot of white can be seen here. This is cosmic energy that appears in the field when he uses mobile with electrodot. These are compensating higher vibrations.



with electrodot on mobile. After 30 secs (during call) Mobile with electrodot during call. After 1 min

Mobile with electrodot during call - After 5 mins

This pattern is similar to