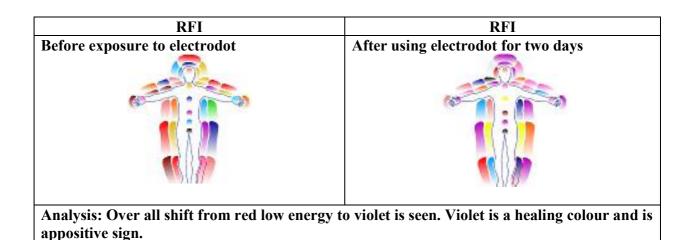

# **CONCLUSIONS**

- It seems crystal clear that the electroDOT/ SolarWind Electromagnetic Harmoniser has a profound effect on individuals so as to reduce harmful effects of electromagnetic radiations (EMF).
- In addition to the analysis part of the data, during experiments changes witnessed in the biofield were unusually strongly positive when regular mobile (without electroDOT) was replaced by mobile with electroDOT.
- From this research we can conclude that the electroDOT is a very effective means of neutralizing negative effects of electromagnetic radiations from mobile phones.
- Maximum changes were seen in the heart, solar plexus and brow chakras along with significant positive change in the biofield.
- During the use of electroDOT, calming frequencies like blue were seen predominantly in the field. Prolonged use was seen to increase the vibrancy of chakras and reduce stress patterns seen on face as pooled red energy.
- Predominance of harmonious green and pink frequencies increase with prolonged use of the electroDOT on the mobile phone.
- Blocked charkas, especially the brow and solar plexus are seen to open up. Red congested energy is replaced by green or violet healing energy.
- Positive effects are also seen over lung fields in some of the cases.