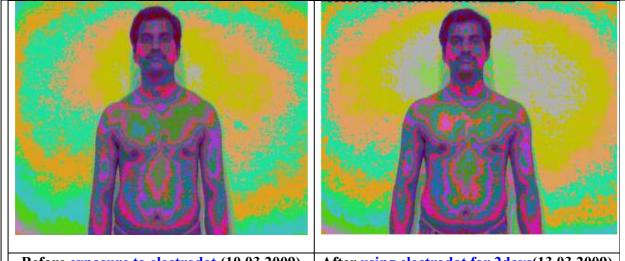

#### **Case Study 93: Positive Change**

Before exposure to electrodot (10.03.2009)After using electrodot for 2days(13.03.2009)Analysis: Shift in colours in the field from low or negative yellow and orange to subtle<br/>combination of white and green is a positive sign.