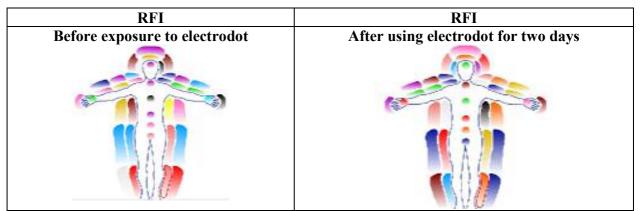

# POLYCONTRAST INTERFERENCE PHOTOGRAPHY (PIP) GAS DISCHARGE VISUALISATION (GDV) RESONNANT FIELD IMAGING (RFI)

The Doctors& Researchers working on the project were monitoring all the tests and ensured that the co-relation between the tests with the three devices was carried out perfectly according to the protocol and standard norms & conditions.

Scans were carried out and analysed by leading experts in the specific imaging technology. Most of the results were qualitative and cross comparison was complex. However, overall there were significant positive changes in all 3 assessment techniques. (See Appendix for case specific examples).

- PIP scans showed positive change in 87 participants out of 90.
- Two (2) of these 90 scans showed negative changes.
- One(1) of these 90 participants showed absolutely no change in the scans.
- The GDV and RFI scans show results in correlation with PIP.