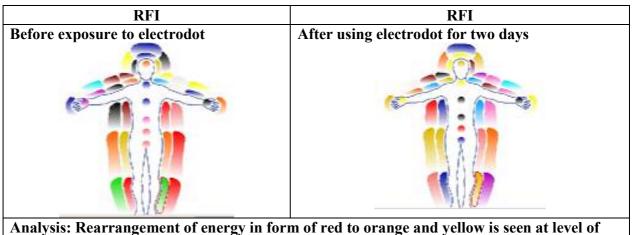

Analysis: Rearrangement of energy in form of red to orange and yellow is seen at level legs. Heart and splenic show negative shift from blue to grey.