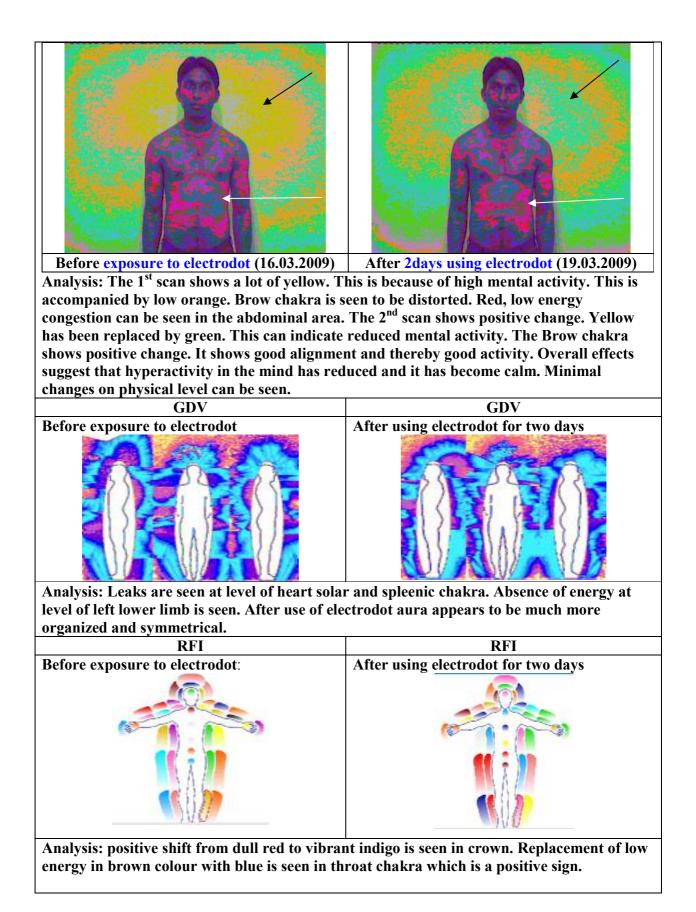

**Before exposure to electrodot** (17.03.2009) **After using electrodot for 2days**(20.03.2009) **Analysis:** The biofield appears to be good initially with combination of blue and green, which in later case the field gets expanded with significant increase in density and vibrancy of calming blue, this proves efficacy of electrodot over prolonged period of use.

Analysis: Absence of energy was seen in before scan, after use of electrodot restoration of energy at level of crown is seen. Reappearance of energy at level of legs is also noticed.

Analysis: Positive shift is seen in crown where low dull yellow is replaced by vibrant green. Similar changes are seen at level of throat and splenic chakra. Negative energy over hands and legs has been replaced by positive green and blue.