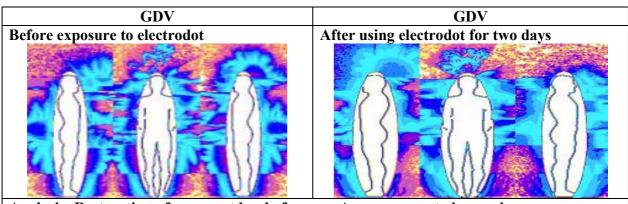

# **CONCLUSIONS**

- It seems crystal clear that the electroDOT/ SolarWind Electromagnetic Harmoniser has a profound effect on individuals so as to reduce harmful effects of electromagnetic radiations (EMF).
- In addition to the analysis part of the data, during experiments changes witnessed in the biofield were unusually strongly positive when regular mobile (without electroDOT) was replaced by mobile with electroDOT.
- From this research we can conclude that the electroDOT is a very effective means of neutralizing negative effects of electromagnetic radiations from mobile phones.
- Maximum changes were seen in the heart, solar plexus and brow chakras along with significant positive change in the biofield.
- During the use of electroDOT, calming frequencies like blue were seen predominantly in the field. Prolonged use was seen to increase the vibrancy of chakras and reduce stress patterns seen on face as pooled red energy.
- Predominance of harmonious green and pink frequencies increase with prolonged use of the electroDOT on the mobile phone.
- Blocked charkas, especially the brow and solar plexus are seen to open up. Red congested energy is replaced by green or violet healing energy.
- Positive effects are also seen over lung fields in some of the cases.