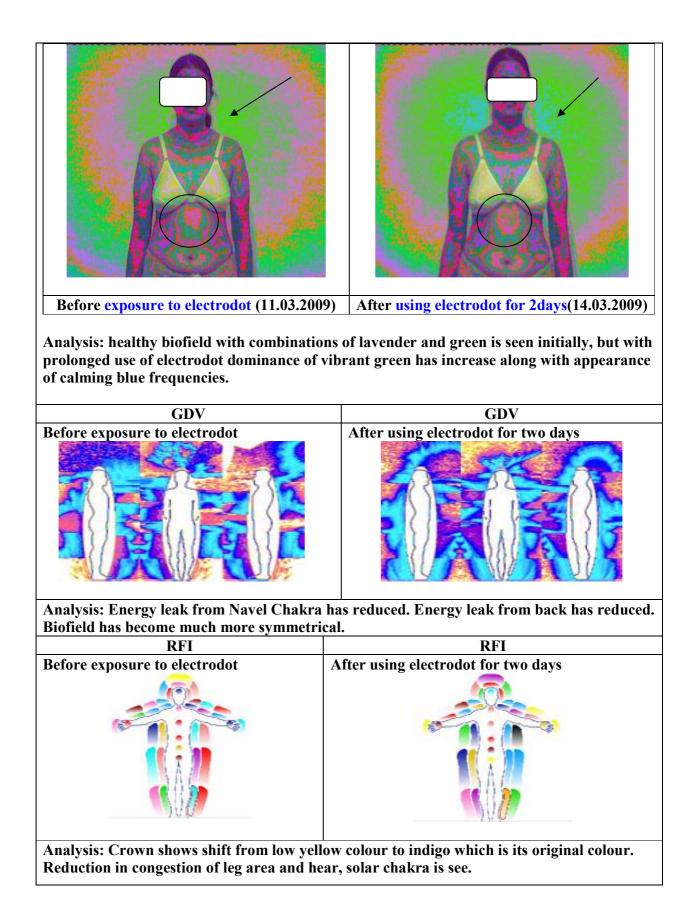

**Before exposure to electrodot** (17.03.2009) **After using electrodot for 2days**(20.03.2009) **Analysis:** The biofield appears to be good initially with combination of blue and green, which in later case the field gets expanded with significant increase in density and vibrancy of calming blue, this proves efficacy of electrodot over prolonged period of use.

Analysis: Absence of energy was seen in before scan, after use of electrodot restoration of energy at level of crown is seen. Reappearance of energy at level of legs is also noticed.

Analysis: Positive shift is seen in crown where low dull yellow is replaced by vibrant green. Similar changes are seen at level of throat and splenic chakra. Negative energy over hands and legs has been replaced by positive green and blue.