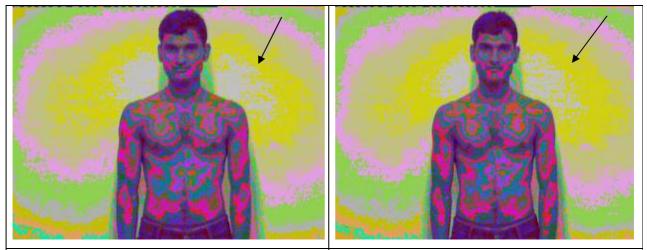

Before exposure to electrodot (21.03.2009) After using electrodot for 2days (24.03.2009) Analysis: The general patterns are somewhat similar. Brow shows positive change. Congestion in the abdominal area has reduced. Solar plexus shows more of violet. This is s/o healing going on.