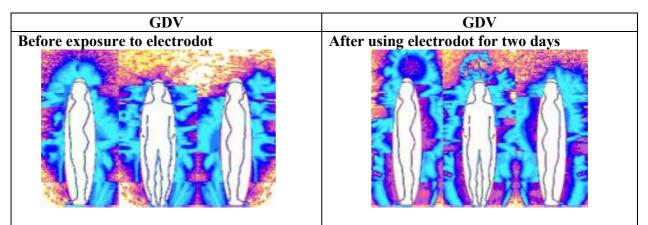

Analysis: No significant changes are observed except decrease in leaks for back.

Analysis: No significant positive change is seen except in heart chakra.