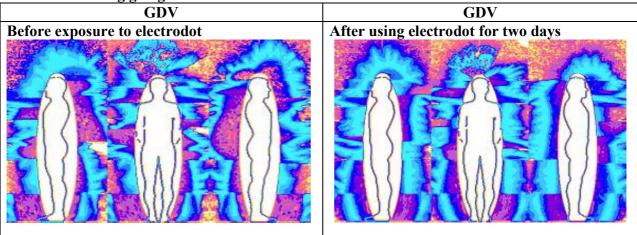

Analysis: No significant changes are observed except decrease in leaks for back.

Analysis: No significant positive change is seen except in heart chakra.