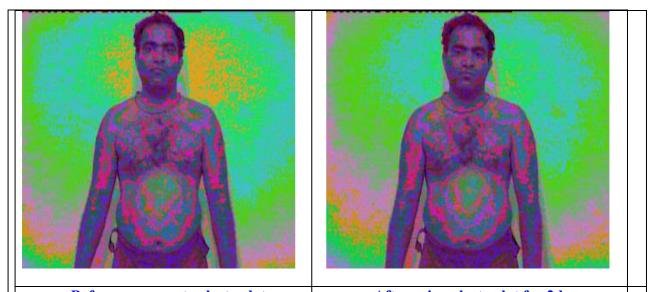

**Before exposure to electrodot** (17.03.2009) **After using electrodot for 2days**(20.03.2009) **Analysis:** The biofield appears to be good initially with combination of blue and green, which in later case the field gets expanded with significant increase in density and vibrancy of calming blue, this proves efficacy of electrodot over prolonged period of use.