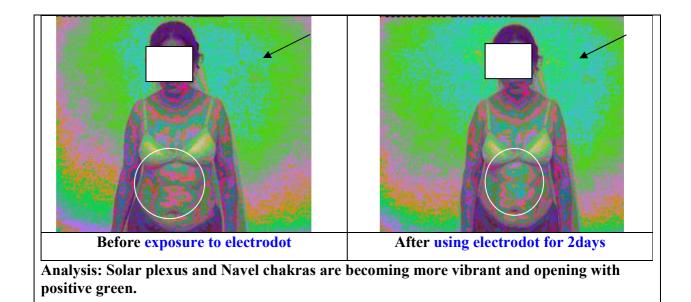

**Before exposure to electrodot** (17.03.2009) **After using electrodot for 2days**(20.03.2009) **Analysis:** The biofield appears to be good initially with combination of blue and green, which in later case the field gets expanded with significant increase in density and vibrancy of calming blue, this proves efficacy of electrodot over prolonged period of use.