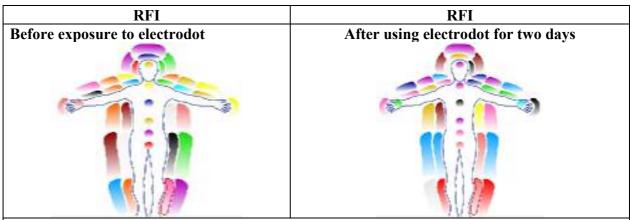

# POLYCONTRAST INTERFERENCE PHOTOGRAPHY (PIP) GAS DISCHARGE VISUALISATION (GDV) RESONNANT FIELD IMAGING (RFI)

The Doctors& Researchers working on the project were monitoring all the tests and ensured that the co-relation between the tests with the three devices was carried out perfectly according to the protocol and standard norms & conditions.

- PIP scans showed positive change in 87 participants out of 90.
- Two (2) of these 90 scans showed negative changes.
- One(1) of these 90 participants showed absolutely no change in the scans.
- The GDV and RFI scans show results in correlation with PIP.