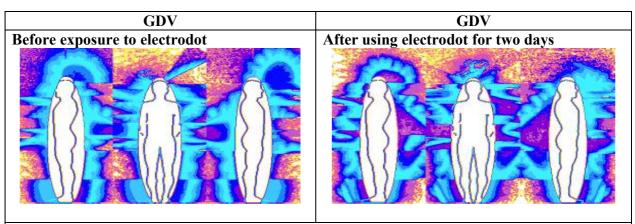

# POLYCONTRAST INTERFERENCE PHOTOGRAPHY (PIP) GAS DISCHARGE VISUALISATION (GDV) RESONNANT FIELD IMAGING (RFI)

The Doctors& Researchers working on the project were monitoring all the tests and ensured that the co-relation between the tests with the three devices was carried out perfectly according to the protocol and standard norms & conditions.

Scans were carried out and analysed by leading experts in the specific imaging technology. Most of the results were qualitative and cross comparison was complex. However, overall there were significant positive changes in all 3 assessment techniques. (See Appendix for case specific examples).

- PIP scans showed positive change in 87 participants out of 90.
- Two (2) of these 90 scans showed negative changes.
- One(1) of these 90 participants showed absolutely no change in the scans.
- The GDV and RFI scans show results in correlation with PIP.