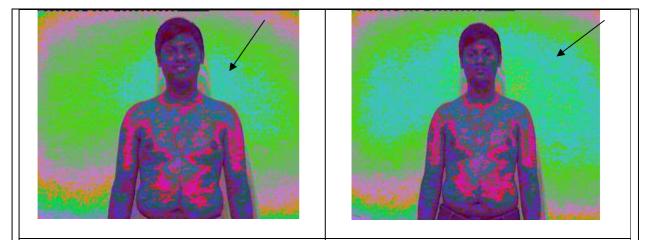

Before exposure to electrodot (21.03.2009) After using electrodot for 2days (24.03.2009) Analysis: The general patterns are somewhat similar. Brow shows positive change. Congestion in the abdominal area has reduced. Solar plexus shows more of violet. This is s/o healing going on.