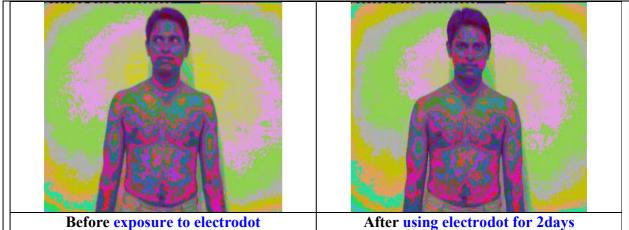

**Before exposure to electrodot** (17.03.2009) **After using electrodot for 2days**(20.03.2009) **Analysis:** The biofield appears to be good initially with combination of blue and green, which in later case the field gets expanded with significant increase in density and vibrancy of calming blue, this proves efficacy of electrodot over prolonged period of use.