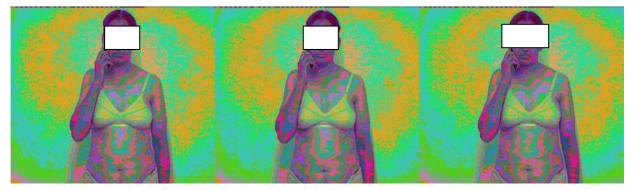

PIP 1: 'Before' scan - without mobile or electroDOT

PIP 2: Subject holding mobile on standby without electroDOT.

PIP 3: Mobile without electroDOT during call.

PIP 4: Mobile on standby- electroDOT introduced

PIP 5: Mobile with electroDOT during call - after 30 seconds

PIP 6: Mobile with electroDOT during call – after 1 min

PIP 7: Mobile with electroDOT during call – after 5 min

A mobile with electroDOT attached was given to the subject to use for a period of 2 days, followed by: