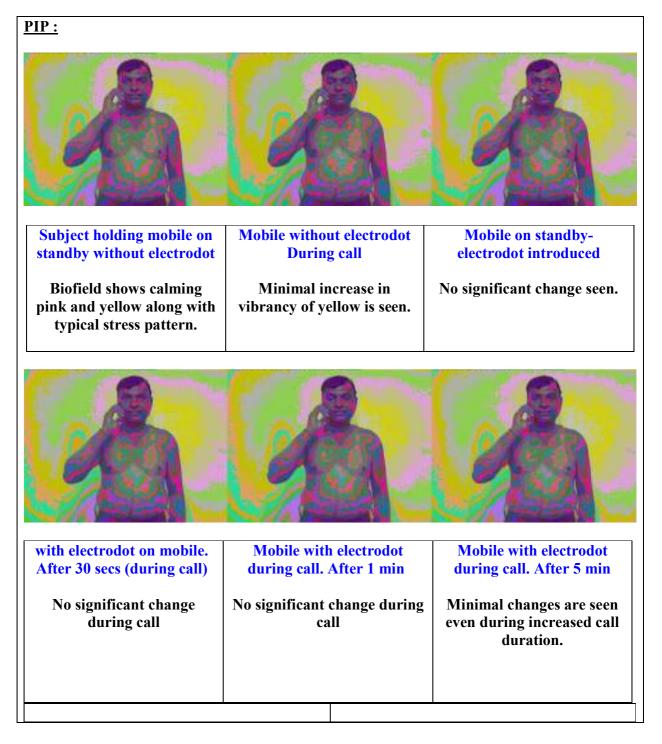

PIP 1: 'Before' scan - without mobile or electroDOT

PIP 2: Subject holding mobile on standby without electroDOT.

PIP 3: Mobile without electroDOT during call.

PIP 4: Mobile on standby- electroDOT introduced

PIP 5: Mobile with electroDOT during call - after 30 seconds

PIP 6: Mobile with electroDOT during call – after 1 min

PIP 7: Mobile with electroDOT during call – after 5 min

A mobile with electroDOT attached was given to the subject to use for a period of 2 days, followed by:

**<u>Visit 2:</u>** GDV and RFI repeat/after scans were done.

PIP 8: 'After' scan – without mobile or electroDOT