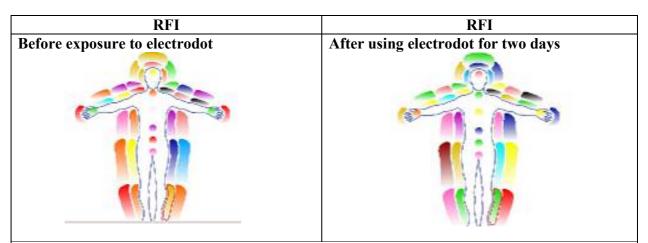

**Before exposure to electrodot** (17.03.2009) **After using electrodot for 2days**(20.03.2009) **Analysis:** The biofield appears to be good initially with combination of blue and green, which in later case the field gets expanded with significant increase in density and vibrancy of calming blue, this proves efficacy of electrodot over prolonged period of use.