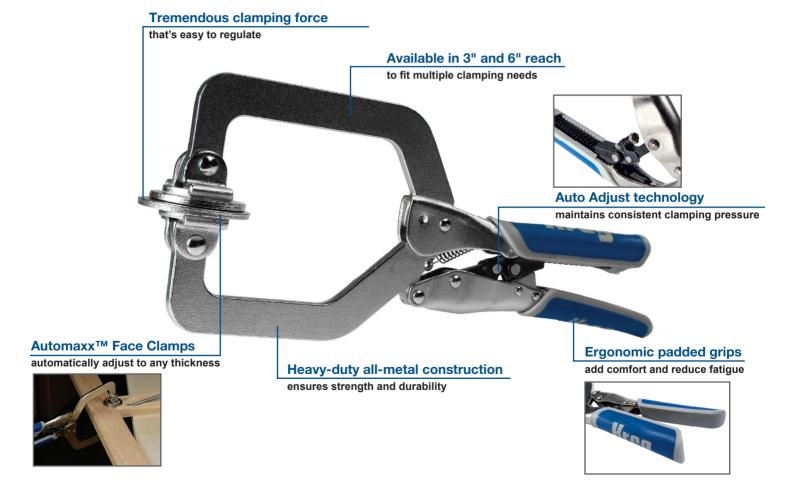

## Automaxx<sup>™</sup> Face Clamps

Automaxx<sup>TM</sup> Face Clamps from Kreg make clamping fast and foolproof for your customers. These clamps feature new technology that adjusts the clamps automatically, eliminating the need to readjust the clamp for every change in material thickness. Just squeeze the padded handles and the clamp locks closed, no matter what the thickness.

Automaxx<sup>TM</sup> Face Clamps also feature easy-to-regulate clamping force that your customer can simply set and forget. Automaxx<sup>TM</sup> technology maintains the desired force every time. In addition to these great features, Automaxx<sup>TM</sup> Face Clamps feature extra-large clamp faces, comfortable padded handles, and heavy-duty construction.